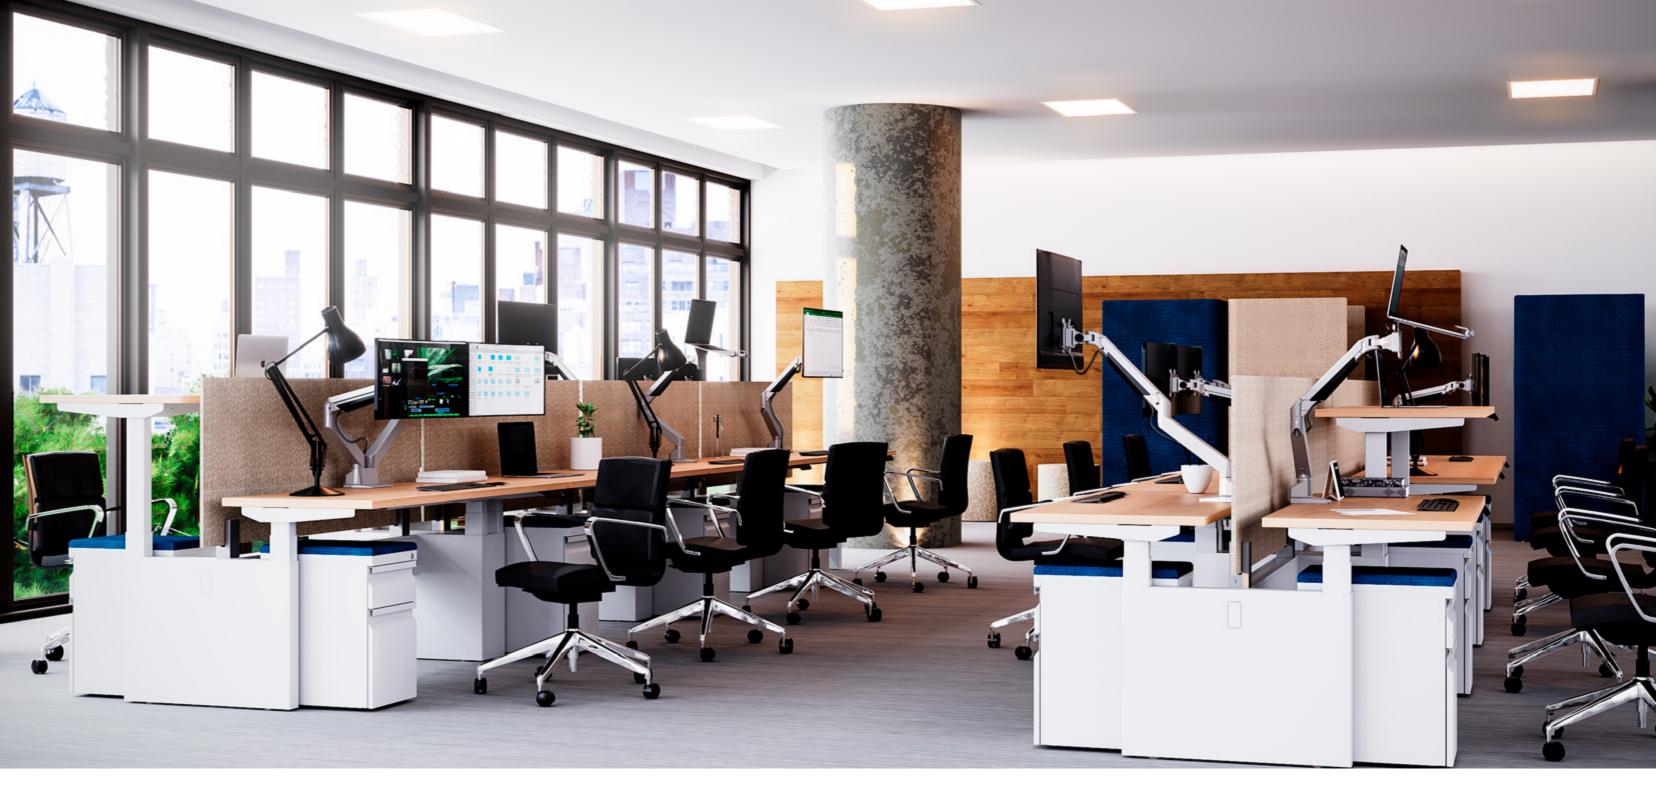

## ASCEND BENCHING

We've thought of all possible scenarios. Ascend Benching integrates height adjustability, power, data, privacy and various other features into a single platform. Available in double-sided configurations for maximum space utilization and flexibility.

Allows straight, 90° and 120° connections in 2-way, 3-way and 4-way configurations.

Hinged raceway to organize and hide cables.

Option to add privacy screens.