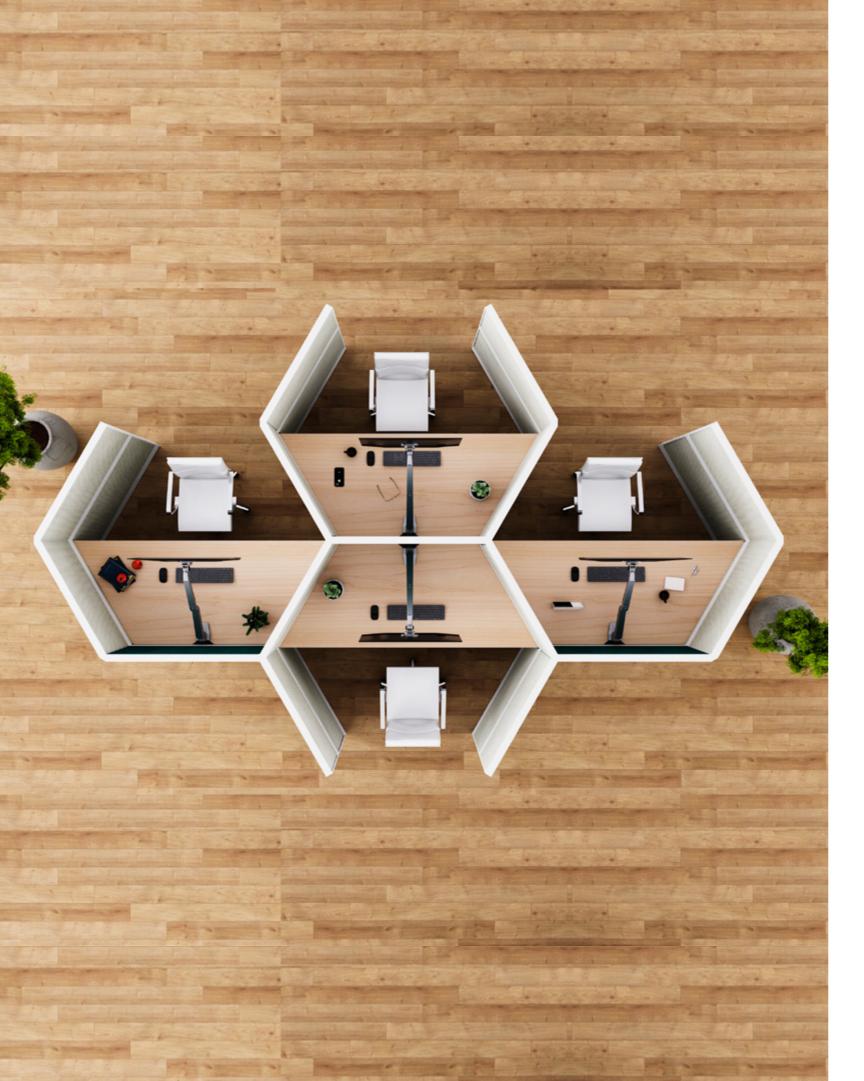

## ASCEND BENCHING

We've thought of all possible scenarios. Ascend Benching integrates height adjustability, power, data, privacy and various other features into a single platform. Available in double-sided configurations for maximum space utilization and flexibility.

Allows straight, 90° and 120° connections in 2-way, 3-way and 4-way configurations.

Hinged raceway to organize and hide cables.

Option to add privacy screens.