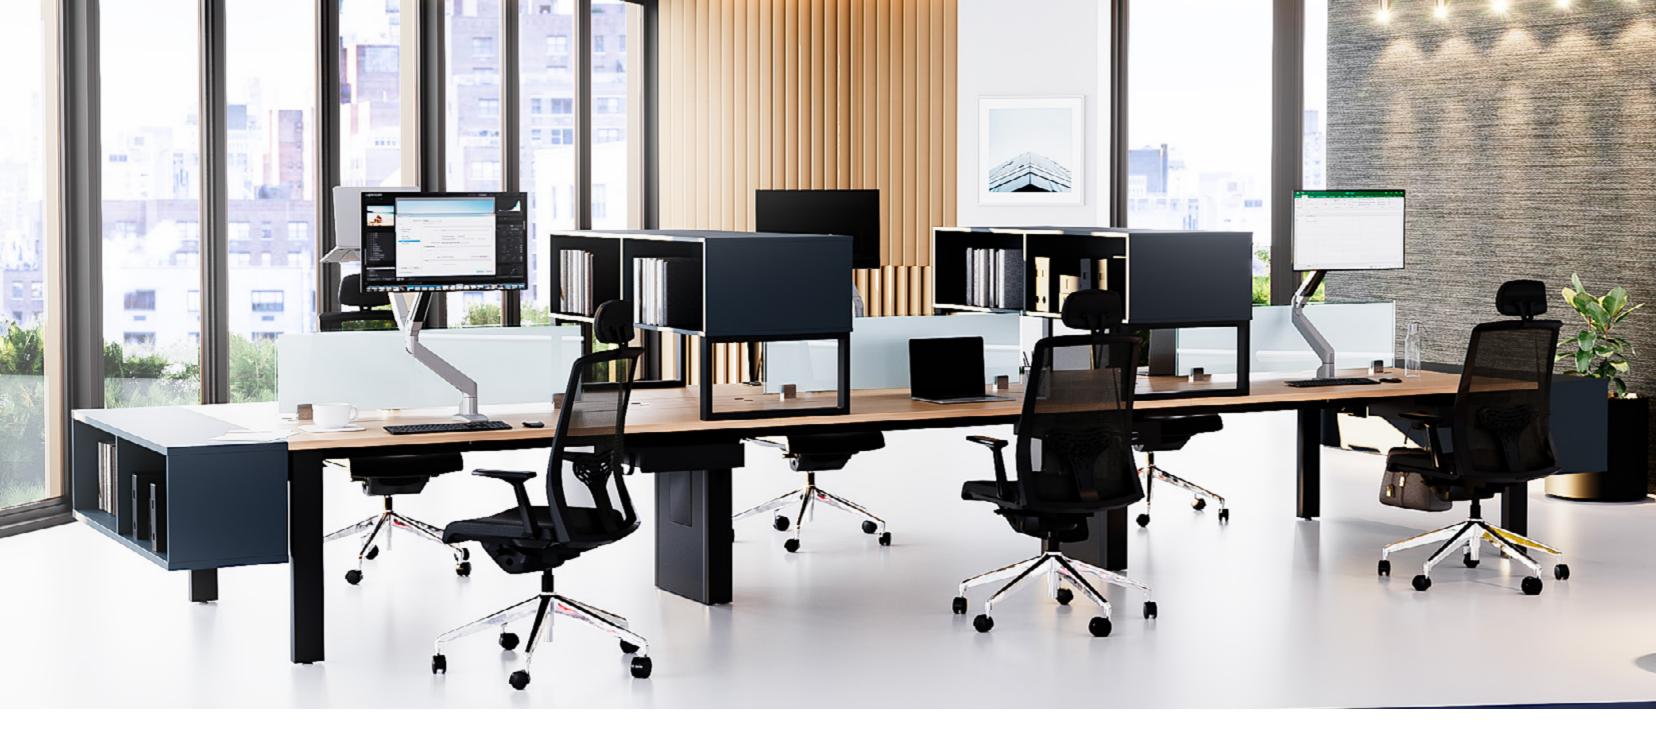

## **ASCEND**

The Ascend portfolio of products allows you to create open, modern and functional office environments. With a diverse combination of height-adjustable tables and benching—coupled with power/data distribution and storage solutions—Ascend products allow you to maximize efficiency and customize space to your specific needs.

#### ASCEND FREESTANDING DESKS

Our line of height-adjustable desks provides a seamless transition between sitting and standing for customized height adaptability and increased productivity.

Manufactured to the highest quality standards, the Ascend freestanding desk offers movement and space, prioritizing the comfort of the individual user.

## ASCEND BENCHING

We've thought of all possible scenarios. Ascend Benching integrates height adjustability, power, data, privacy and various other features into a single platform. Available in double-sided configurations for maximum space utilization and flexibility.