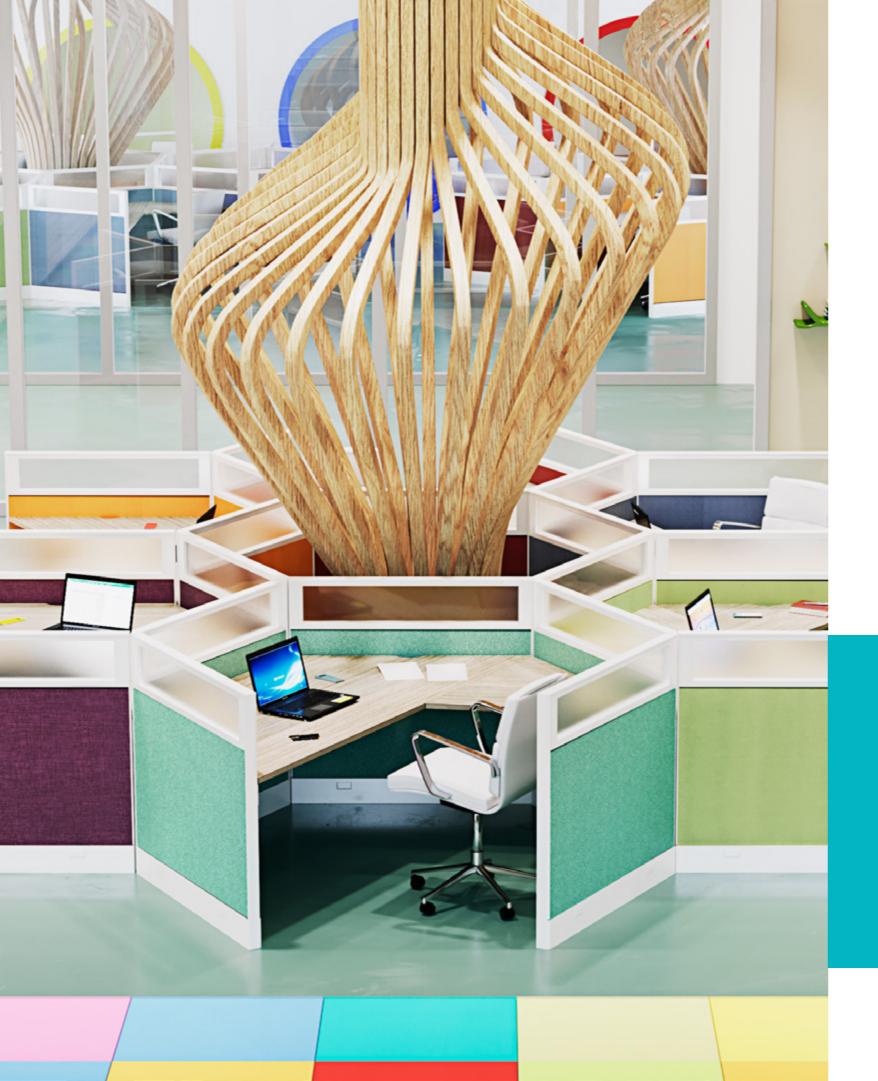

## PANEL-BASED

Create the office of your dreams with Gebesa panel systems —and discover personalization in all its glory. Elite, Optimus and Synergy allow you to design spaces from a highly versatile set of screens. Increasing automation in the workplace necessitates optimizing space and generating creative solutions. Modularity equals adaptability.

#### ELITE

The exclusive Elite modular collection lets you create environments of high design and functionality while optimizing spaces thanks to multiple configurations that adapt to different levels of interaction and privacy among users.

Created under engineering and technology principles, Elite has great capacity for voice and data management, as well as power through harnesses. Its tile-based configuration allows you to design stylish work spaces places thanks to total flexibility in finishes and cutting-edge materials that create environments of modernity and status.