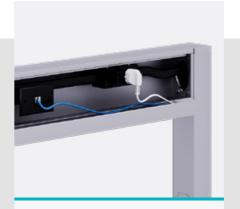

## ASCEND BENCHING

We've thought of all possible scenarios. Ascend Benching integrates height adjustability, power, data, privacy and various other features into a single platform. Available in double-sided configurations for maximum space utilization and flexibility.

Allows straight, 90° and 120° connections in 2-way, 3-way and 4-way configurations.

Hinged raceway to organize and hide cables.

Option to add privacy screens.