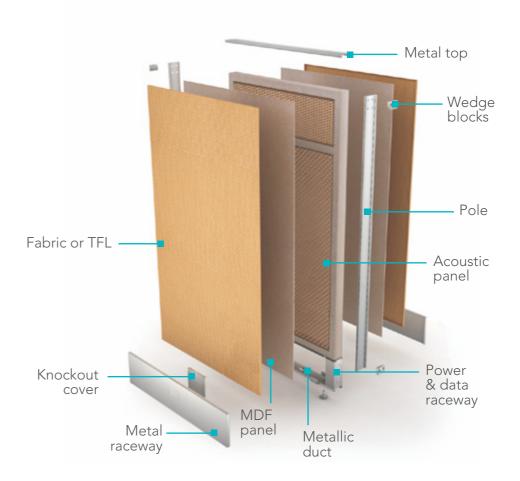

materials and finishes to create customizable work environments.

Optimus has superior wire management capacity, thanks to its beltline raceway that allows access to power and/or voice and data at work-surface level. Panel finishes adapt to interior design trends of progressive environments.



## OPTIMUS STRUCTURE





#### **SYNERGY**

The basis of Synergy is upholstered monolithic panels, which create functional spaces with a simple, acoustic solution. Easy to assemble and with wire management capabilities, this collection inspires productivity and efficiency.

Synergy provides quick response to the specific needs of dynamic workplaces without compromising functionality and image—along with a wide variety of accessories to equip and customize your workstations.



## SYNERGY STRUCTURE





FUSION



#### **FUSION COLLECTIONS**



Ctart



Seating: Dali Executive Chair (black bonded leather)



Single Monitor Arm



Lounge & Break Room: Mobile Ottomans



/enti



Moss Multitask



Accessories: Power Tower



Lounge & Break Room: Whiteboard Top Corner Table



#### **FUSION COLLECTIONS**





Venti Mobile Multimedia HUB



Upholstered Rewind Chair



Lounge & Break Room: Mobile Ottomans



#### **FUSION COLLECTIONS**





Urban 2-Drawer Metal Lateral File



G-Connect Wardrobe/Storage Cabinet