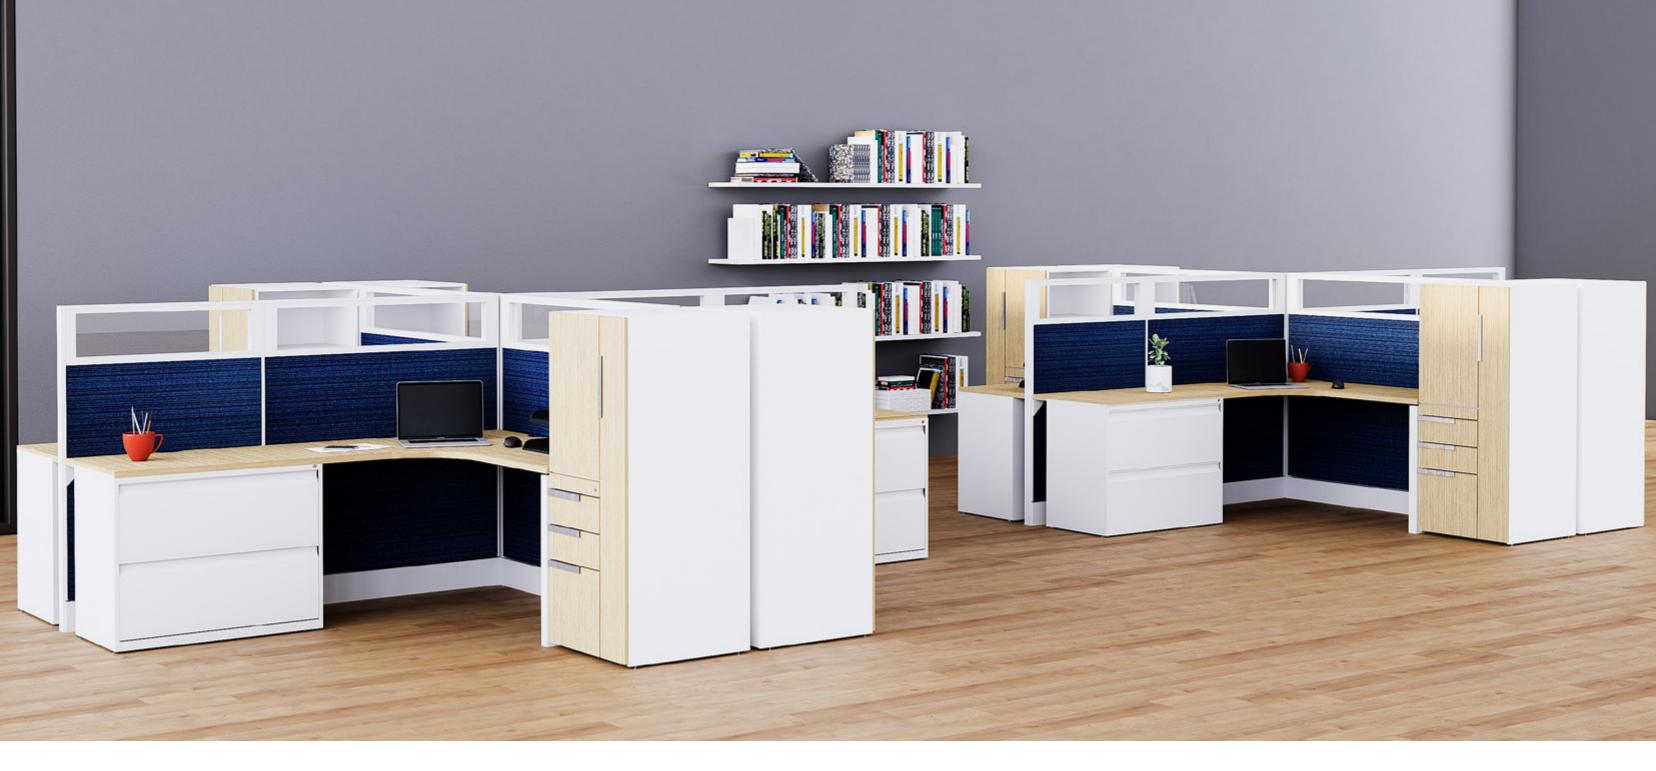

## PANEL-BASED

Create the office of your dreams with Gebesa panel systems —and discover personalization in all its glory. Elite, Optimus and Synergy allow you to design spaces from a highly versatile set of screens. Increasing automation in the workplace necessitates optimizing space and generating creative solutions. Modularity equals adaptability.

#### ELITE

The exclusive Elite modular collection lets you create environments of high design and functionality while optimizing spaces thanks to multiple configurations that adapt to different levels of interaction and privacy among users.

Created under engineering and technology principles, Elite has great capacity for voice and data management, as well as power through harnesses. Its tile-based configuration allows you to design stylish work spaces places thanks to total flexibility in finishes and cutting-edge materials that create environments of modernity and status.