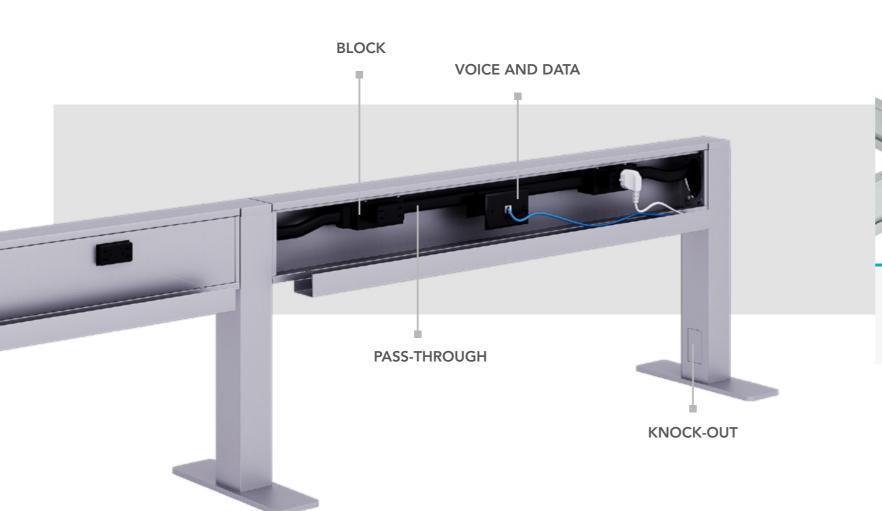

## ASCEND BENCHING

We've thought of all possible scenarios. Ascend Benching integrates height adjustability, power, data, privacy and various other features into a single platform. Available in double-sided configurations for maximum space utilization and flexibility.

Allows straight, 90° and 120° connections in 2-way, 3-way and 4-way configurations.

Hinged raceway to organize and hide cables.

Option to add privacy screens.