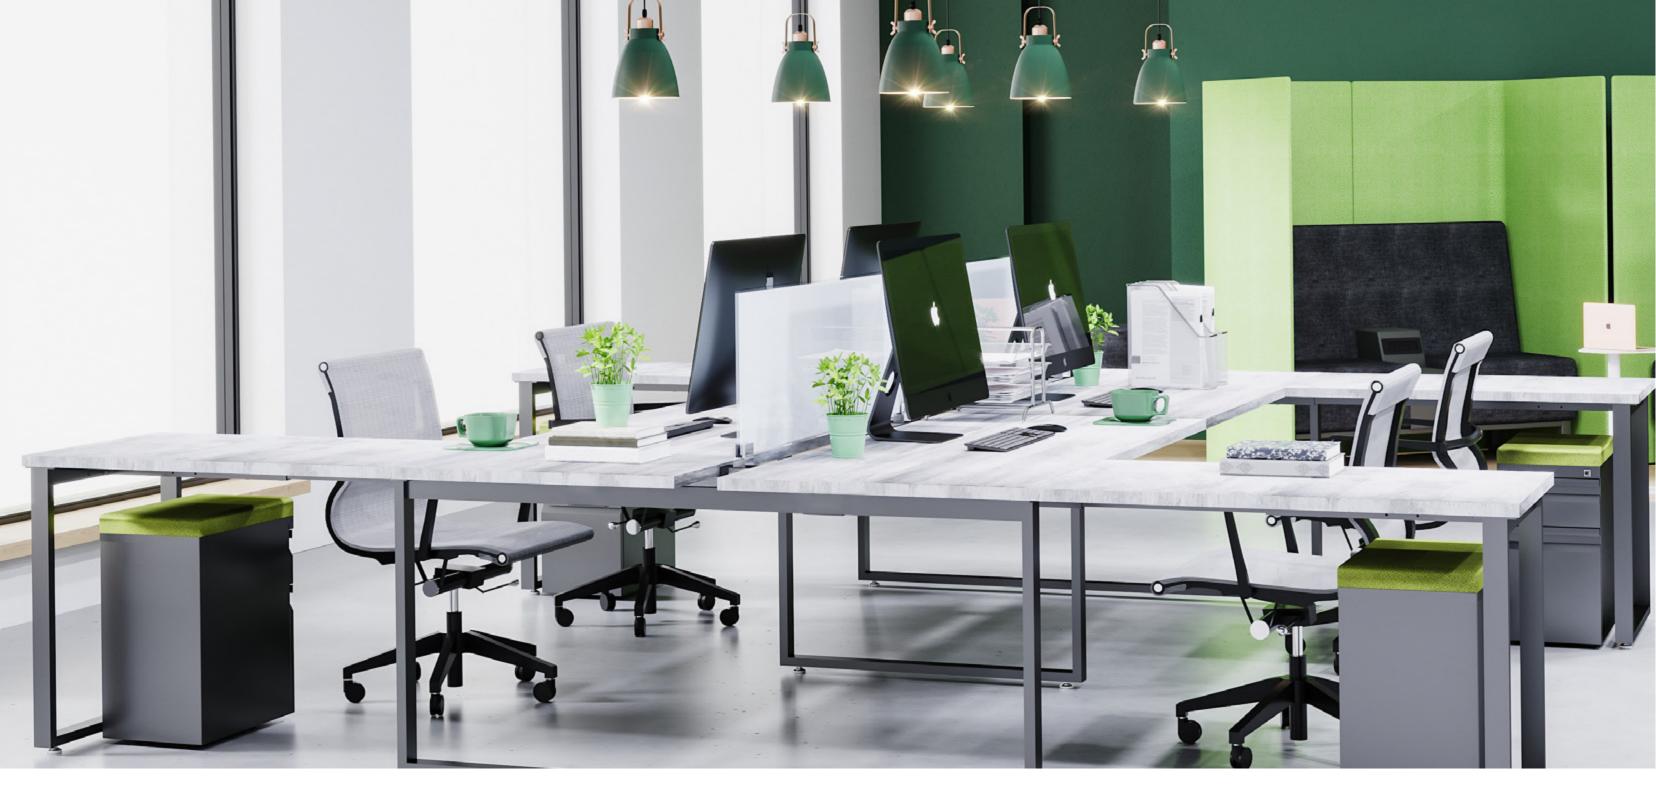

## **G-CONNECT**

The G-Connect collection is equipped with electrical access and hidden wiring to retain its minimalist design. It creates a dynamic work environment with an infinite range of configuration possibilities.

G-Connect integrates 28mm-thick sliding covers for optimum resistance. Without neglecting any detail, the metal body of the furniture has an embossed, porous-like finish that gives it a shock-resistant quality.

#### G-CONNECT LEVEL

Designed with the highest quality trough, G-Connect Level has voice and data capability to facilitate communication and collaborative work.

Its decorative and operational characteristics allow you to customize according to your needs. Easily adaptable to private offices or open spaces, the structural design provides an elegant, fluid appearance for an easy combination of configurations. Explore all the color options and finishes available to help you create the ideal layout that suits the personality of your organization.