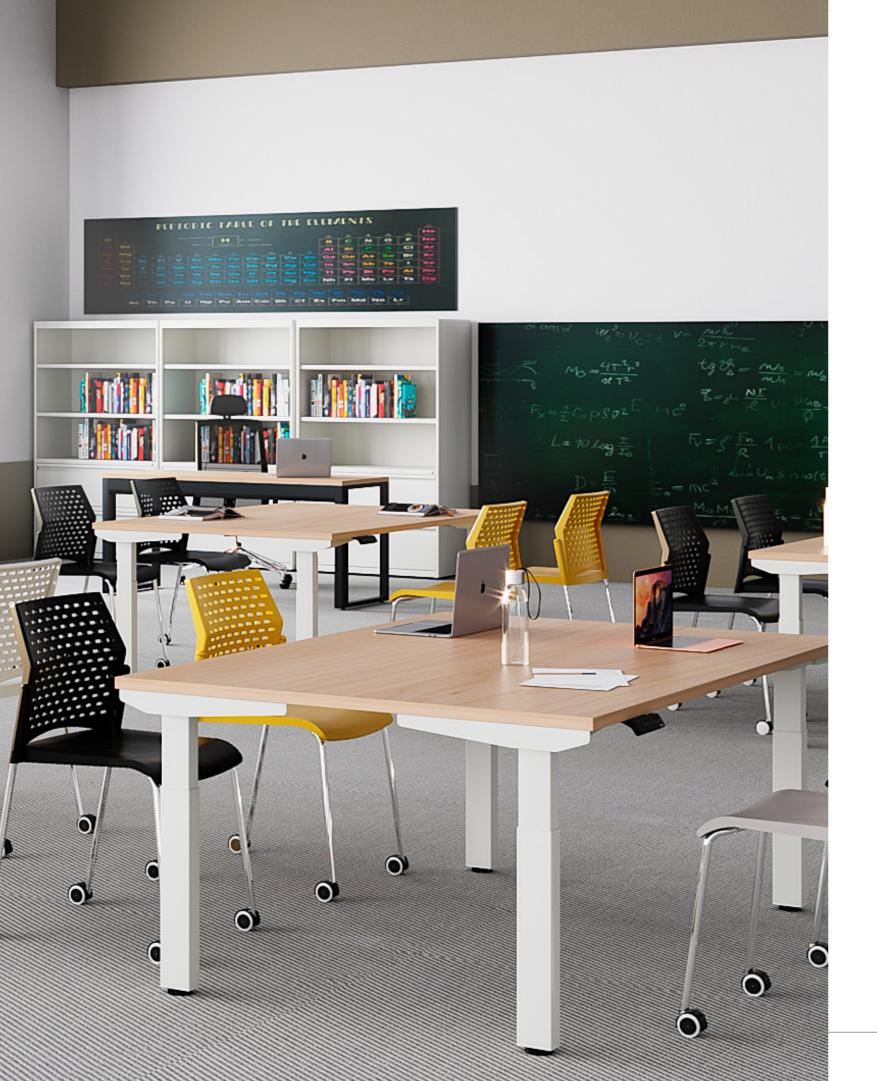

## **ASCEND**

The Ascend portfolio of products allows you to create open, modern and functional office environments. With a diverse combination of height-adjustable tables and benching—coupled with power/data distribution and storage solutions—Ascend products allow you to maximize efficiency and customize space to your specific needs.

#### ASCEND FREESTANDING DESKS

Our line of height-adjustable desks provides a seamless transition between sitting and standing for customized height adaptability and increased productivity.

Manufactured to the highest quality standards, the Ascend freestanding desk offers movement and space, prioritizing the comfort of the individual user.

## ASCEND BENCHING

We've thought of all possible scenarios. Ascend Benching integrates height adjustability, power, data, privacy and various other features into a single platform. Available in double-sided configurations for maximum space utilization and flexibility.

#### ASCEND CONFERENCE TABLES

Conference tables come in multiple shapes and finishes to create dynamic meeting spaces. With sophisticaded design and natural wood veneer finishes or laminates, this collection creates an elegant yet functional collaborative workspace.