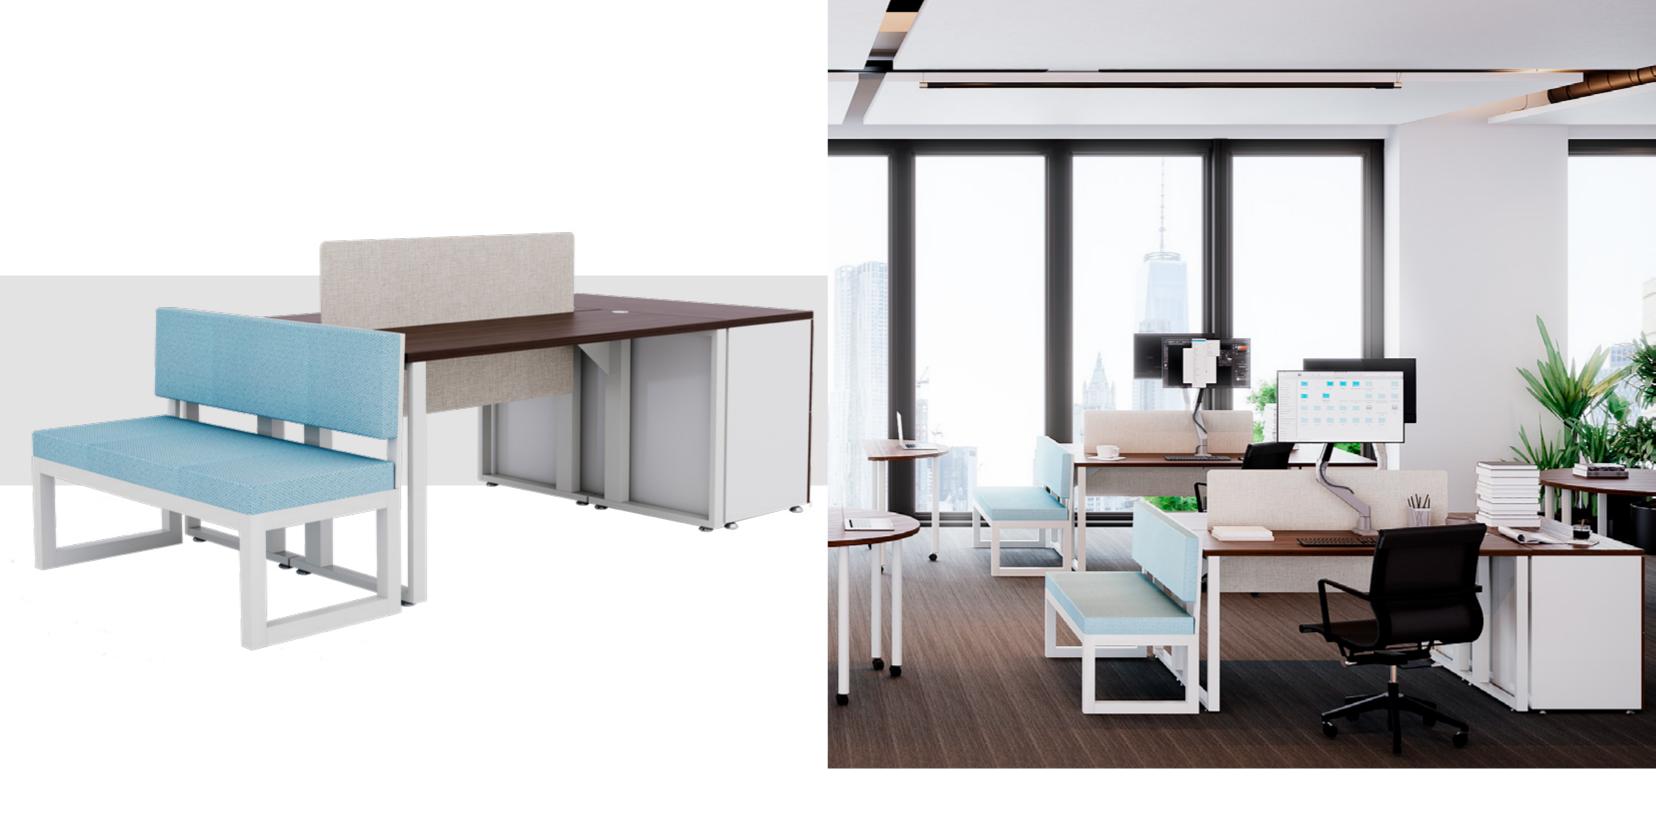

#### **FUSION COLLECTIONS**

Ctart

Seating: Dali Executive Chair (black bonded leather)

Single Monitor Arm

Lounge & Break Room: Mobile Ottomans

/enti

Moss Multitask

Accessories: Power Tower

Lounge & Break Room: Whiteboard Top Corner Table