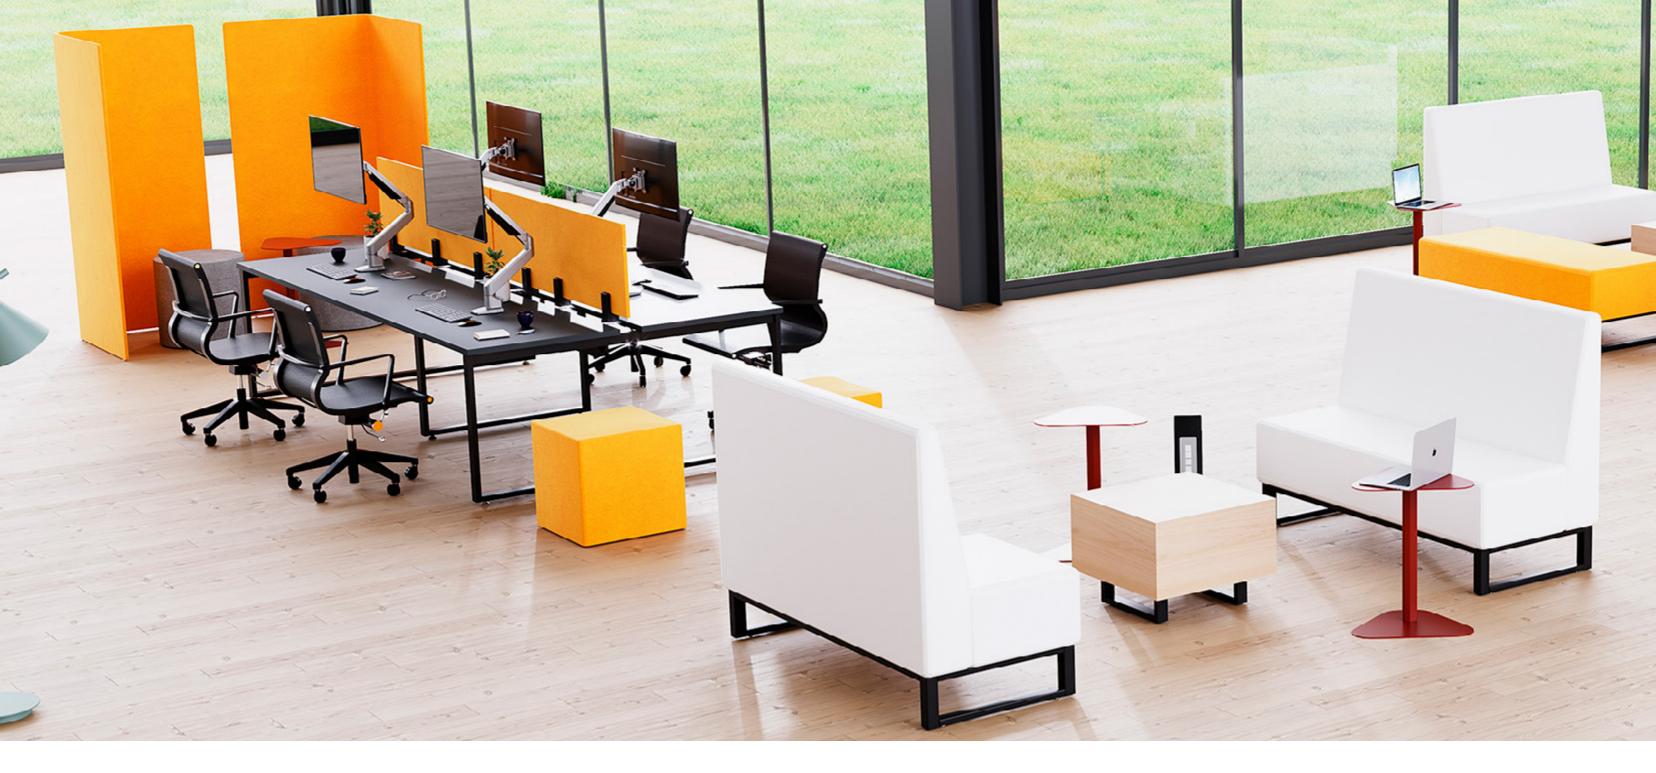

## PANEL-BASED

Create the office of your dreams with Gebesa panel systems —and discover personalization in all its glory. Elite, Optimus and Synergy allow you to design spaces from a highly versatile set of screens. Increasing automation in the workplace necessitates optimizing space and generating creative solutions. Modularity equals adaptability.

#### **SYNERGY**

The basis of Synergy is upholstered monolithic panels, which create functional spaces with a simple, acoustic solution. Easy to assemble and with wire management capabilities, this collection inspires productivity and efficiency.

Synergy provides quick response to the specific needs of dynamic workplaces without compromising functionality and image—along with a wide variety of accessories to equip and customize your workstations.