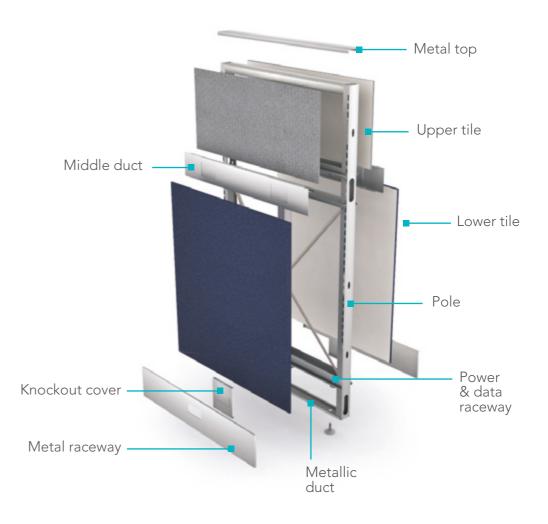

Created under engineering and technology principles, Elite has great capacity for voice and data management, as well as power through harnesses. Its tile-based configuration allows you to design stylish work spaces places thanks to total flexibility in finishes and cutting-edge materials that create environments of modernity and status.

## ELITE STRUCTURE