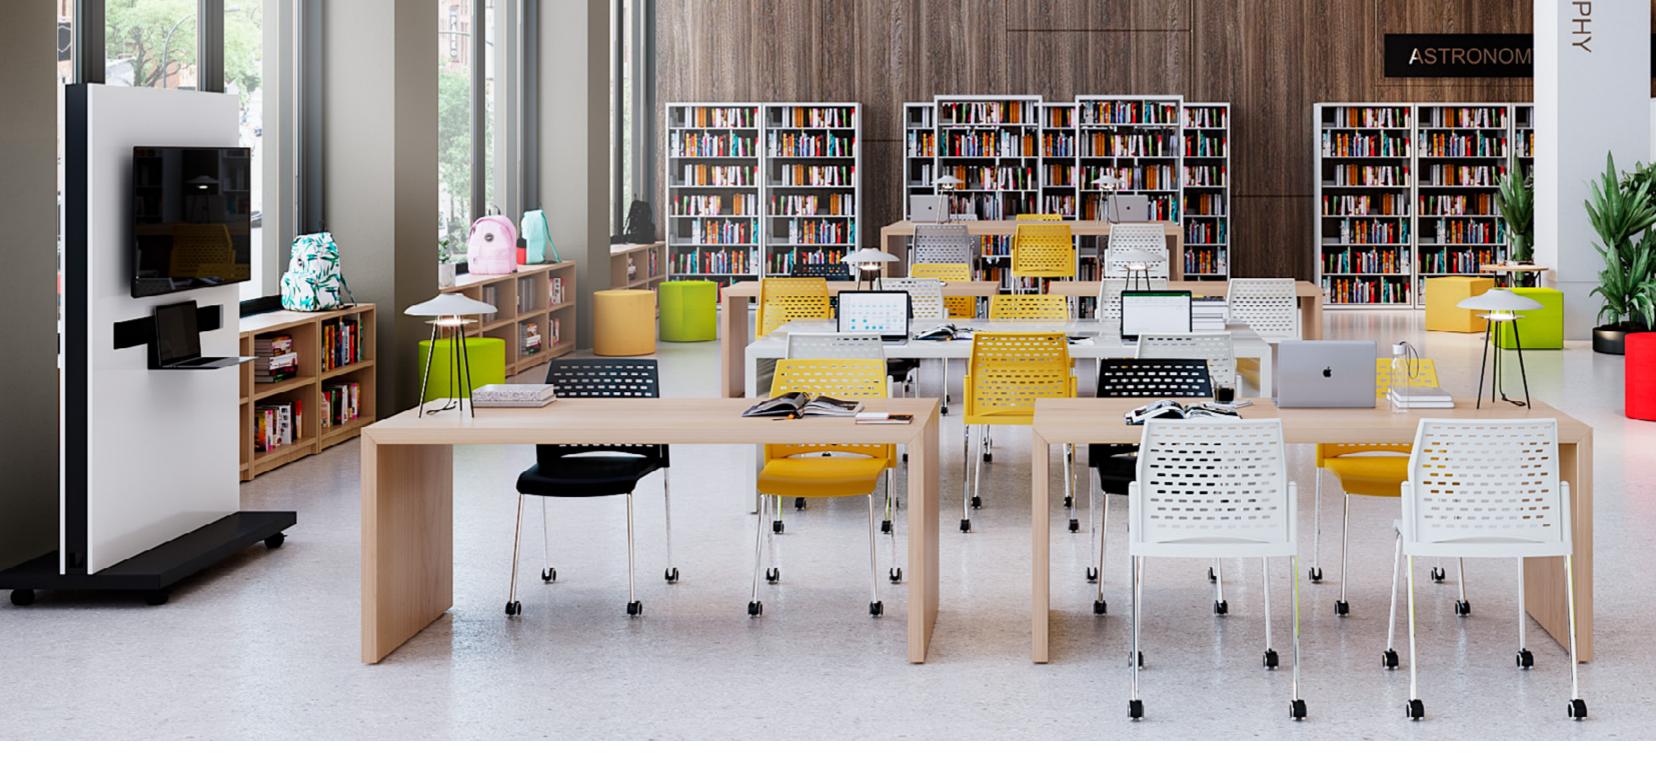

# OPEN PLAN SYSTEMS

## Freestanding

G-Connect G-Bench Start Urban Ascend

Panel-Based

Elite Synergy Optimus

Fusion

## **ASCEND**

The Ascend portfolio of products allows you to create open, modern and functional office environments. With a diverse combination of height-adjustable tables and benching—coupled with power/data distribution and storage solutions—Ascend products allow you to maximize efficiency and customize space to your specific needs.

#### ASCEND FREESTANDING DESKS

Our line of height-adjustable desks provides a seamless transition between sitting and standing for customized height adaptability and increased productivity.

Manufactured to the highest quality standards, the Ascend freestanding desk offers movement and space, prioritizing the comfort of the individual user.

## ASCEND BENCHING

We've thought of all possible scenarios. Ascend Benching integrates height adjustability, power, data, privacy and various other features into a single platform. Available in double-sided configurations for maximum space utilization and flexibility.

#### ASCEND CONFERENCE TABLES

Conference tables come in multiple shapes and finishes to create dynamic meeting spaces. With sophisticaded design and natural wood veneer finishes or laminates, this collection creates an elegant yet functional collaborative workspace.