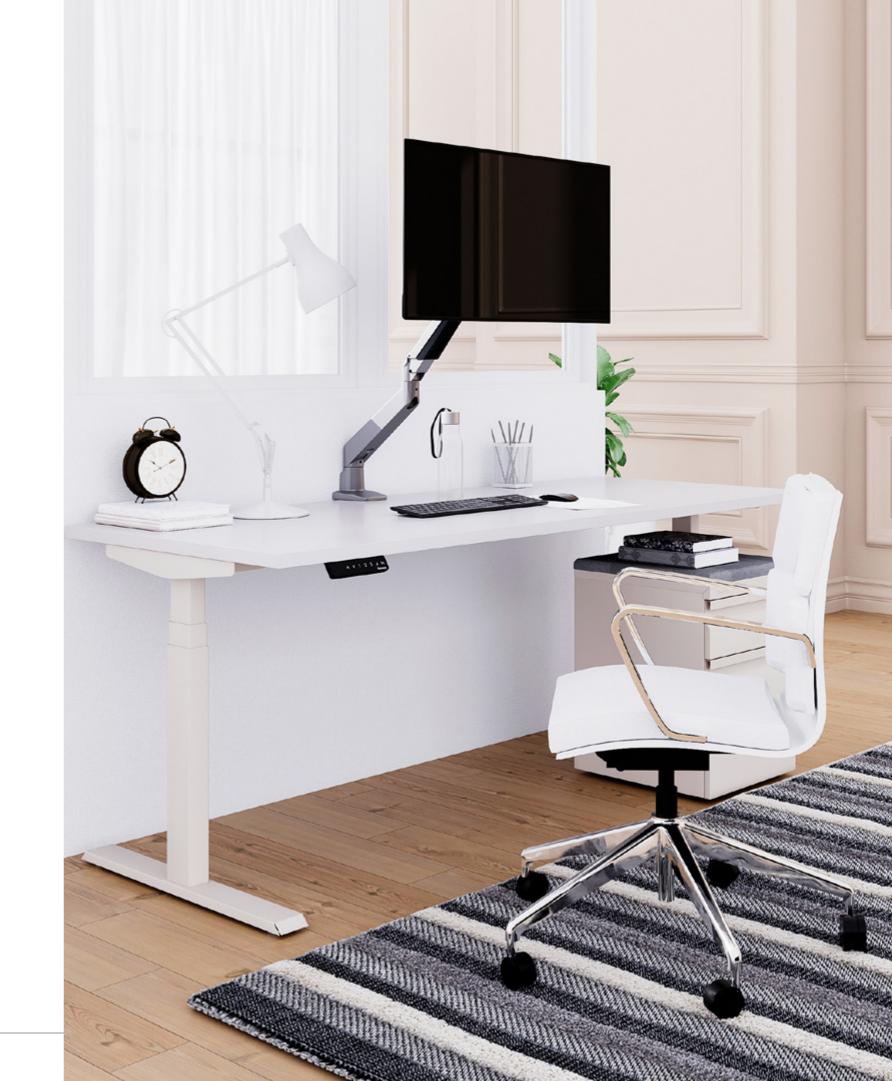

#### ASCEND FREESTANDING DESKS

Our line of height-adjustable desks provides a seamless transition between sitting and standing for customized height adaptability and increased productivity.

Manufactured to the highest quality standards, the Ascend freestanding desk offers movement and space, prioritizing the comfort of the individual user.