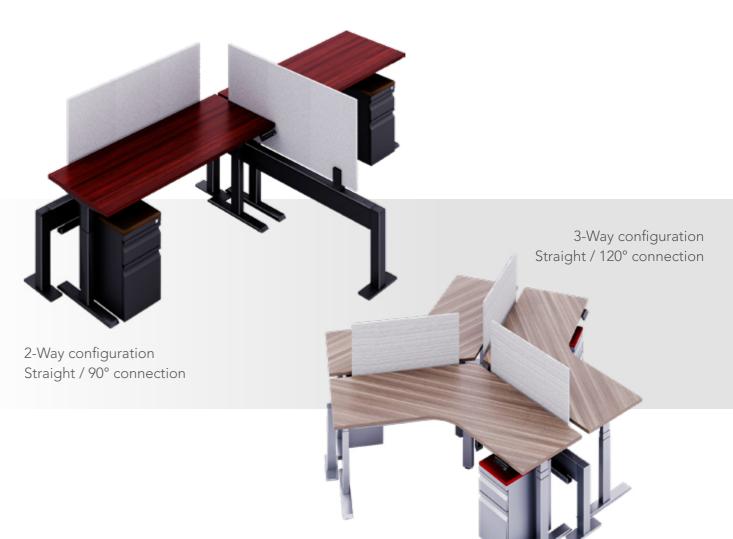

## ASCEND BENCHING

We've thought of all possible scenarios. Ascend Benching integrates height adjustability, power, data, privacy and various other features into a single platform. Available in double-sided configurations for maximum space utilization and flexibility.

Allows straight, 90° and 120° connections in 2-way, 3-way and 4-way configurations.

Hinged raceway to organize and hide cables.

Option to add privacy screens.