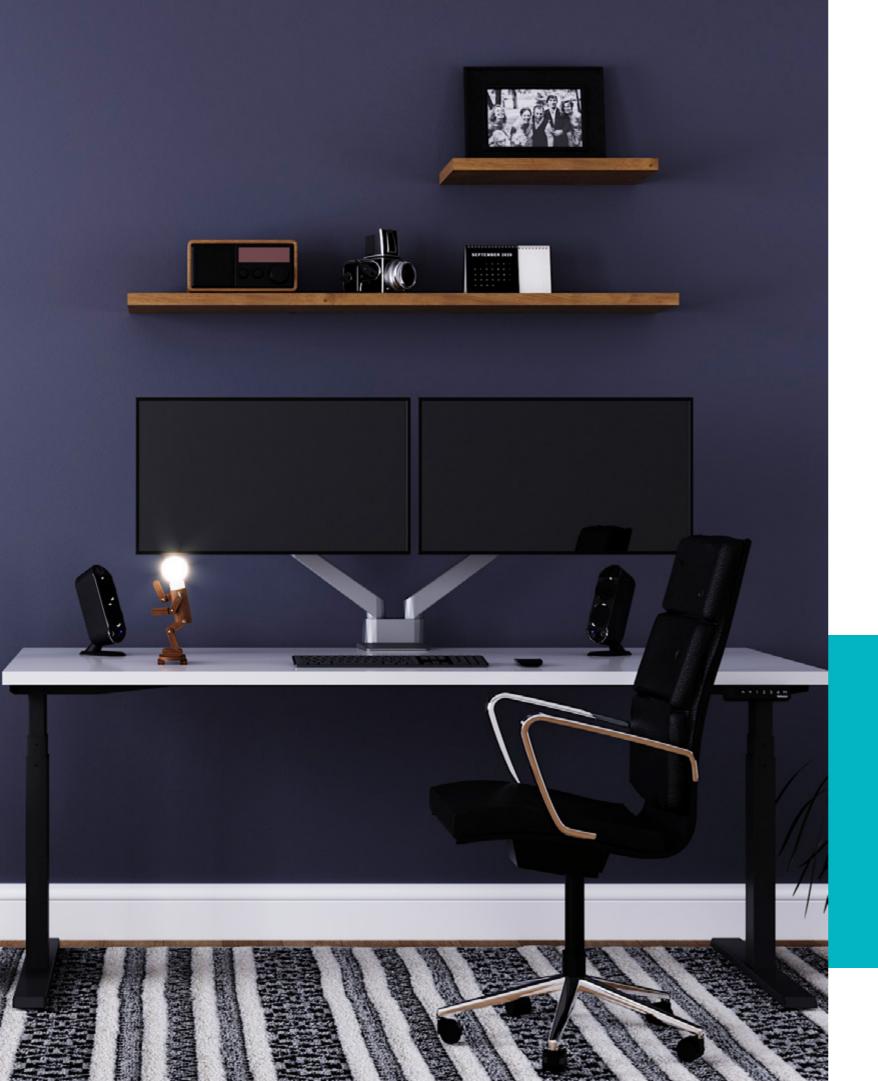

#### ASCEND FREESTANDING DESKS

Our line of height-adjustable desks provides a seamless transition between sitting and standing for customized height adaptability and increased productivity.

Manufactured to the highest quality standards, the Ascend freestanding desk offers movement and space, prioritizing the comfort of the individual user.