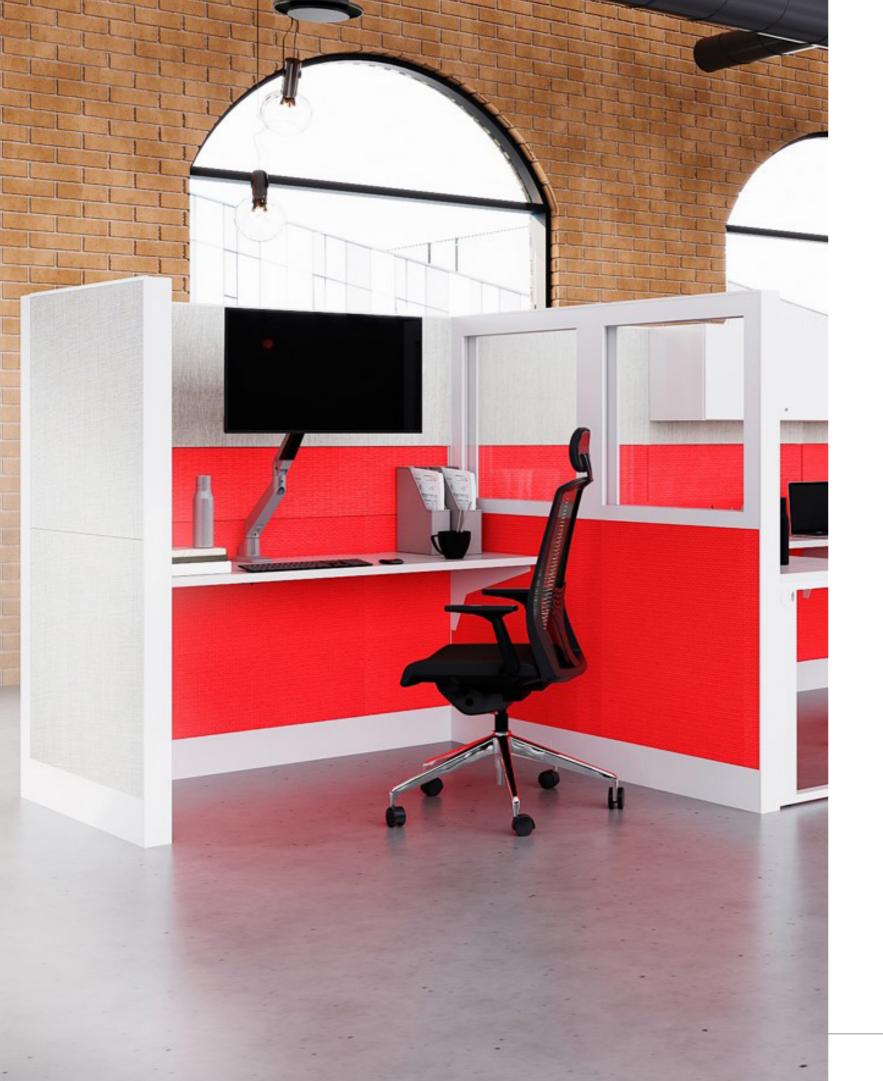

## PANEL-BASED

Create the office of your dreams with Gebesa panel systems —and discover personalization in all its glory. Elite, Optimus and Synergy allow you to design spaces from a highly versatile set of screens. Increasing automation in the workplace necessitates optimizing space and generating creative solutions. Modularity equals adaptability.

#### ELITE

The exclusive Elite modular collection lets you create environments of high design and functionality while optimizing spaces thanks to multiple configurations that adapt to different levels of interaction and privacy among users.

Created under engineering and technology principles, Elite has great capacity for voice and data management, as well as power through harnesses. Its tile-based configuration allows you to design stylish work spaces places thanks to total flexibility in finishes and cutting-edge materials that create environments of modernity and status.