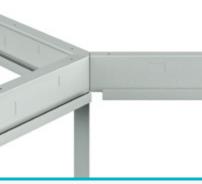

Allows straight, 90° and 120° connections in 2-way, 3-way and 4-way configurations.

Hinged raceway to organize and hide cables.

Option to add privacy screens.