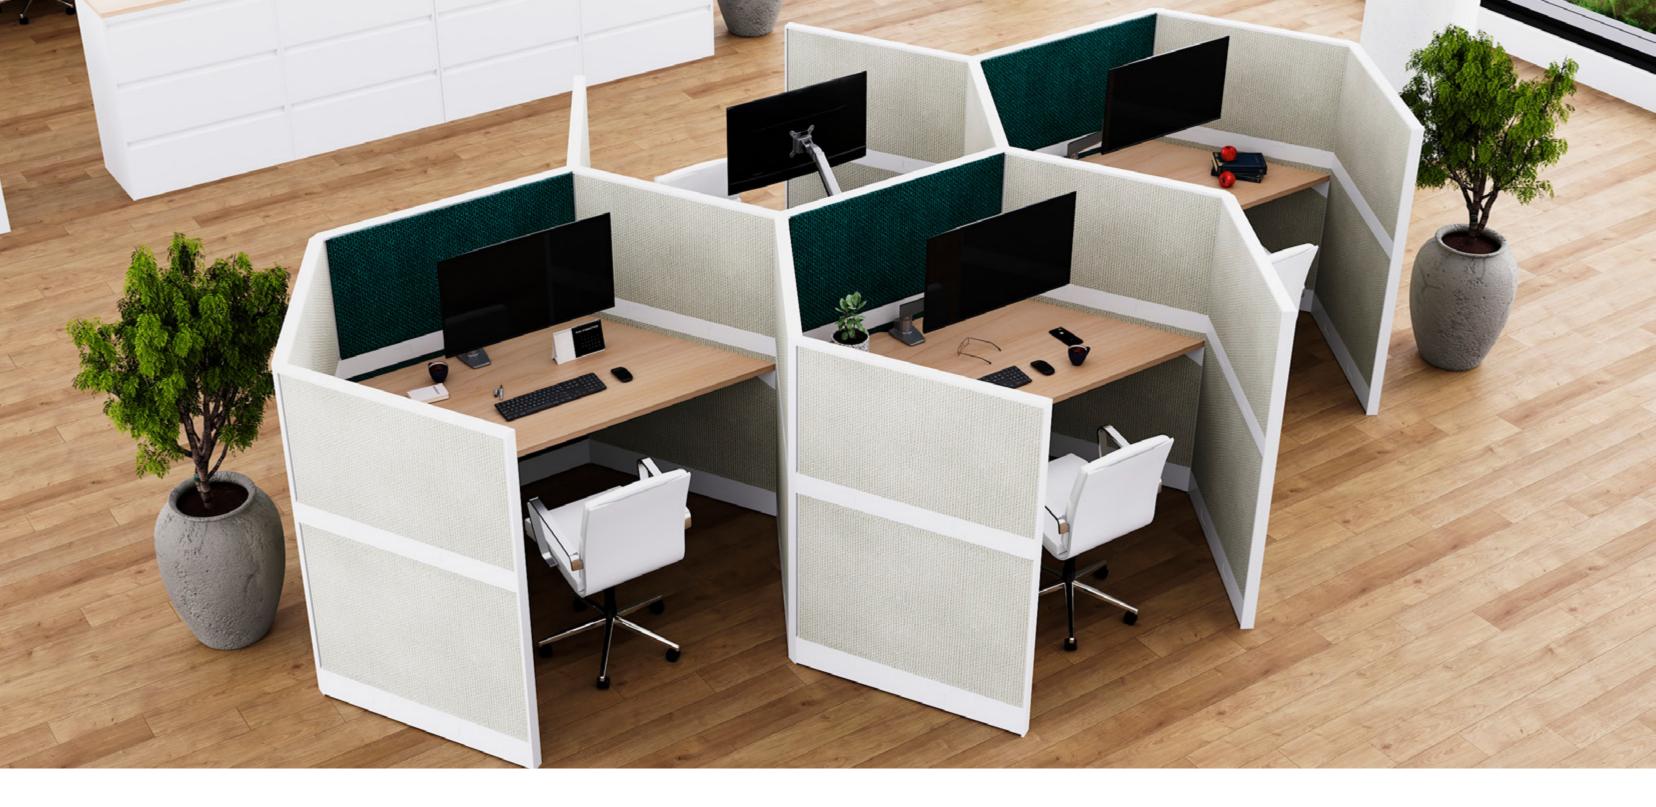

## PANEL-BASED

Create the office of your dreams with Gebesa panel systems —and discover personalization in all its glory. Elite, Optimus and Synergy allow you to design spaces from a highly versatile set of screens. Increasing automation in the workplace necessitates optimizing space and generating creative solutions. Modularity equals adaptability.

## **OPTIMUS**

This popular modular collection allows multiple configuration possibilities to make the most of spaces and create organized and productive workplaces. Optimus is designed using panels in various materials and finishes to create customizable work environments.

Optimus has superior wire management capacity, thanks to its beltline raceway that allows access to power and/or voice and data at work-surface level. Panel finishes adapt to interior design trends of progressive environments.