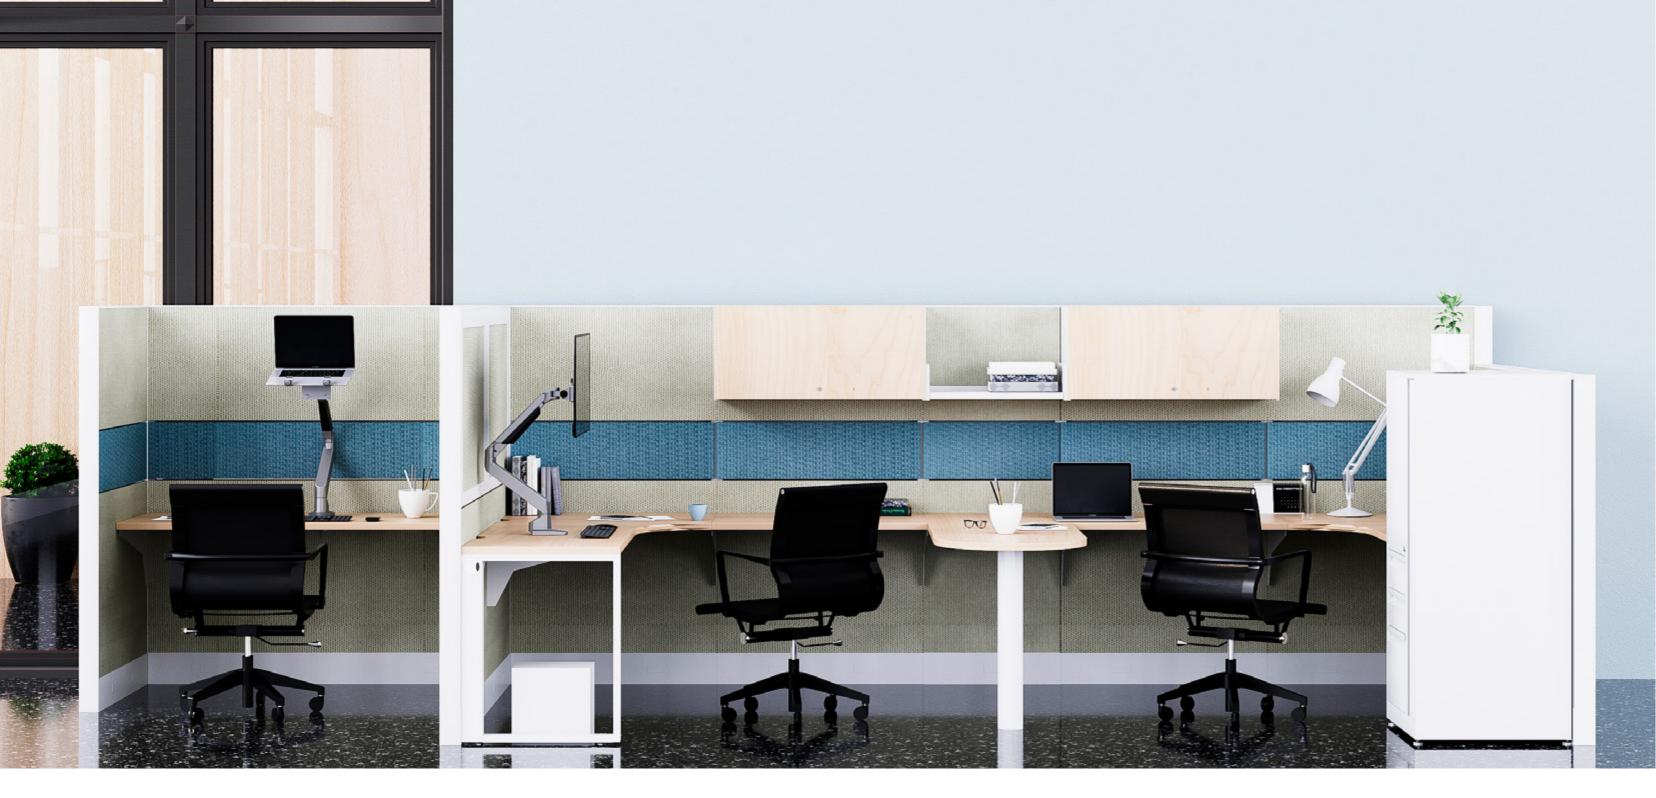

## ASCEND BENCHING

We've thought of all possible scenarios. Ascend Benching integrates height adjustability, power, data, privacy and various other features into a single platform. Available in double-sided configurations for maximum space utilization and flexibility.

Allows straight, 90° and 120° connections in 2-way, 3-way and 4-way configurations.

Hinged raceway to organize and hide cables.

Option to add privacy screens.