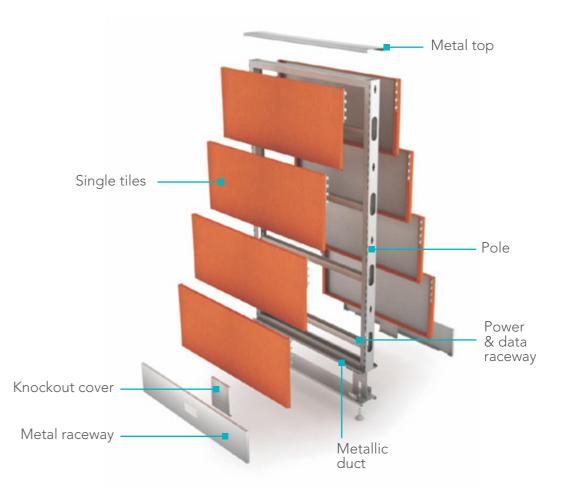

o design spaces from a highly versatile set of screens. Increasing automation in the workplace necessitates optimizing space and generating creative solutions. Modularity equals adaptability.



#### ELITE

The exclusive Elite modular collection lets you create environments of high design and functionality while optimizing spaces thanks to multiple configurations that adapt to different levels of interaction and privacy among users.

Created under engineering and technology principles, Elite has great capacity for voice and data management, as well as power through harnesses. Its tile-based configuration allows you to design stylish work spaces places thanks to total flexibility in finishes and cutting-edge materials that create environments of modernity and status.



## ELITE STRUCTURE





## **OPTIMUS**

This popular modular collection allows multiple configuration possibilities to make the most of spaces and create organized and productive workplaces. Optimus is designed using panels in various materials and finishes to create customizable work environments.

Optimus has superior wire management capacity, thanks to its beltline raceway that allows access to power and/or voice and data at work-surface level. Panel finishes adapt to interior design trends of progressive environments.



## OPTIMUS STRUCTURE





#### **SYNERGY**

The basis of Synergy is upholstered monolithic panels, which create functional spaces with a simple, acoustic solution. Easy to assemble and with wire management capabilities, this collection inspires productivity and efficiency.

Synergy provid