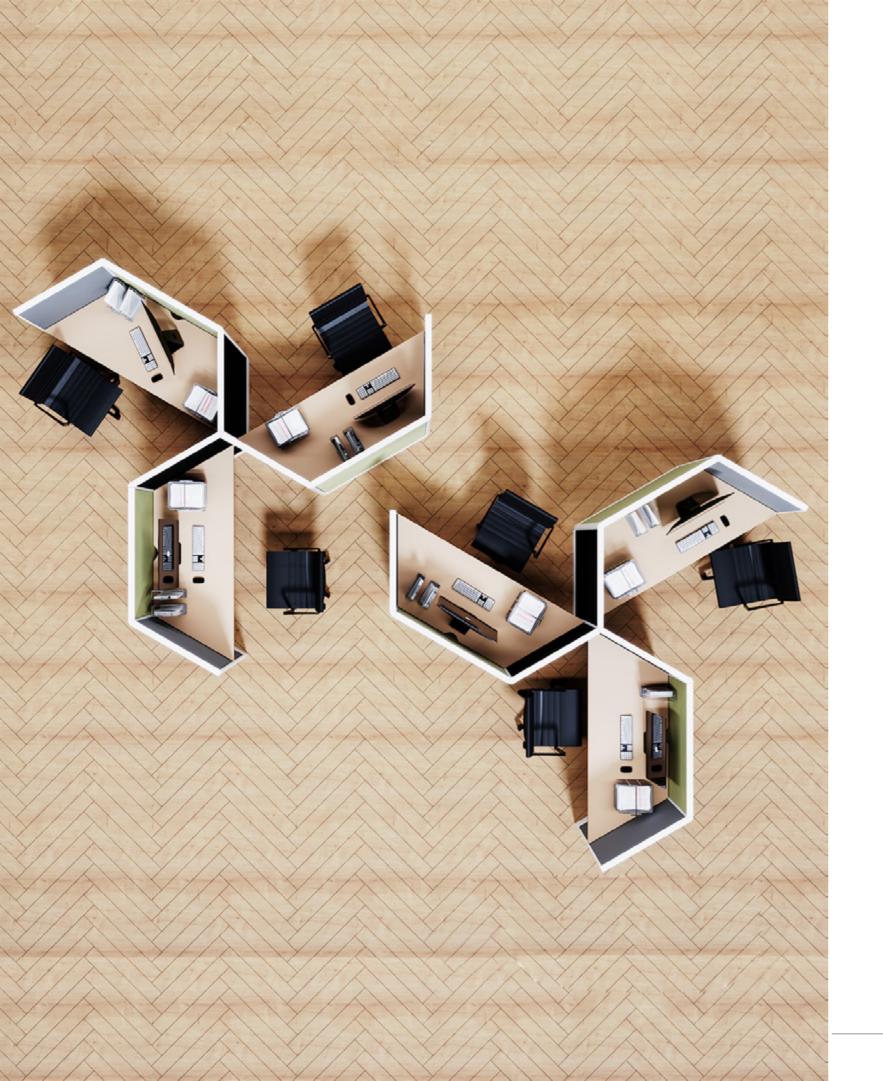

## **OPTIMUS**

This popular modular collection allows multiple configuration possibilities to make the most of spaces and create organized and productive workplaces. Optimus is designed using panels in various materials and finishes to create customizable work environments.

Optimus has superior wire management capacity, thanks to its beltline raceway that allows access to power and/or voice and data at work-surface level. Panel finishes adapt to interior design trends of progressive environments.