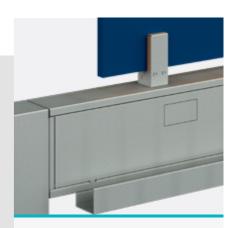

## ASCEND BENCHING

We've thought of all possible scenarios. Ascend Benching integrates height adjustability, power, data, privacy and various other features into a single platform. Available in double-sided configurations for maximum space utilization and flexibility.

Allows straight, 90° and 120° connections in 2-way, 3-way and 4-way configurations.

Hinged raceway to organize and hide cables.

Option to add privacy screens.