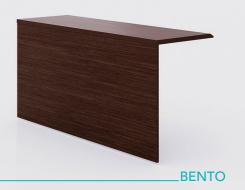

#### **DESK**

It combines the desk with storage furniture with a free side edge, which allows users to add an external support such as a credenza or pedestal. Select the ideal add-on and fully control the functionality of stations in executive positions.

#### **MULTIUSE WORK SURFACE**

Get privacy, surface space and customization from the ground up in your furniture. The Bento cover with modesty panel lets you completely choose the design and dimensions of your space.