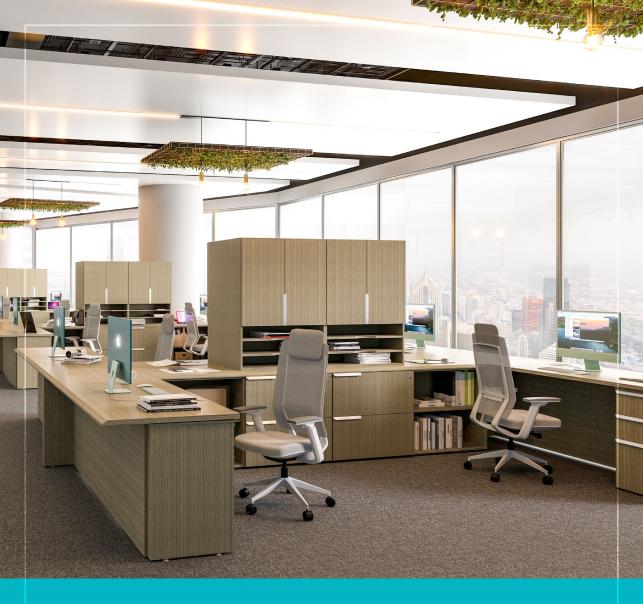

# BENTO\_

Designed for today and tomorrow, Gebesa's Bento is characterized by timelessness and elegance, with a wide range of configurations and avant-garde design in natural wood veneer that provide distinction to your organization.

#### PEDESTAL SUPPORTED DESK

This desk allows users to work in a comfortable, functional, and avant-garde way. With the addition of the pedestal, it allows you to make the most of its dimensions, creating a sense of organization and structure within your office.

#### **DESK**

It combines the desk with storage furniture with a free side edge, which allows users to add an external support such as a credenza or pedestal. Select the ideal add-on and fully control the functionality of stations in executive positions.