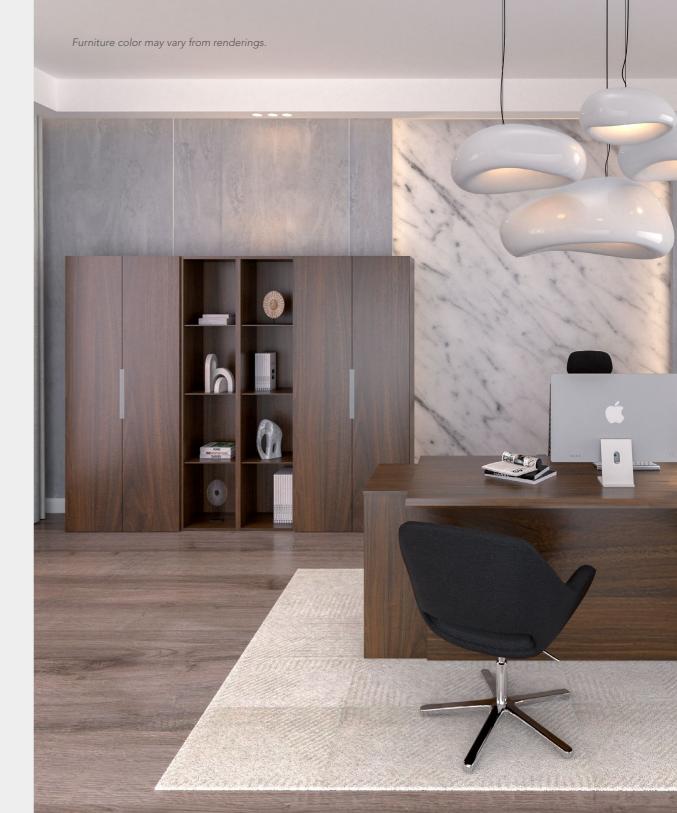

#### PEDESTAL SUPPORTED DESK

This desk allows users to work in a comfortable, functional, and avant-garde way. With the addition of the pedestal, it allows you to make the most of its dimensions, creating a sense of organization and structure within your office.

#### **DESK**

It combines the desk with storage furniture with a free side edge, which allows users to add an external support such as a credenza or pedestal. Select the ideal add-on and fully control the functionality of stations in executive positions.

#### **BENTO PEDESTALS**

Gebesa pedestals are the perfect complement to your workspace. A practical storage solution to keep your desk free of distractions. Organize your documents, pens, clips, and personal items.