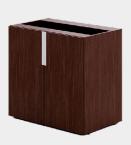

Open Bookshelf

2-Door Cabinet

Pedestal

FF Pedestal

BBF Pedestal

#### WALL MOUNT (2-DOOR AND OPEN-STORAGE / 2-DOOR)

The simple pendant bookcase is perfect for solving organizational problems in a practical and effective way. Its dimensions make it the perfect complement for offices where saving space is vital.