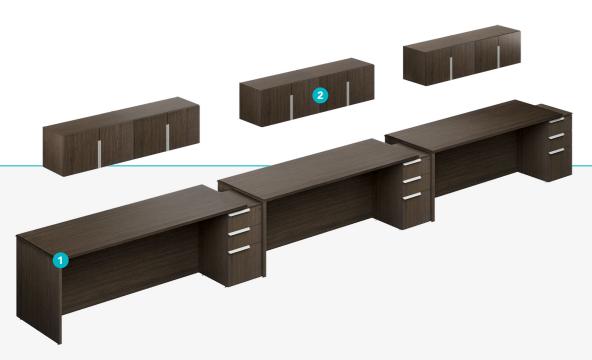

#### **OPTION F**

- 1.- Pedestal supported desk (3)
- 2.- 2-Door wall mount (6)