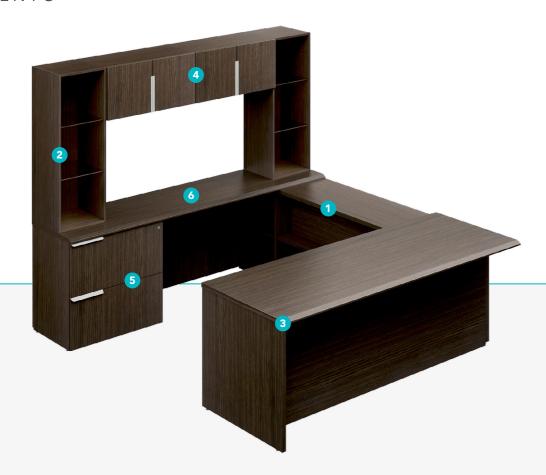

# \_TYPICALS

BENTO

- 1.- Pedestal supported desk (1)
- 2.- 2-Door wall mount (2)
- 3.- Mountable 2-drawer lateral file (1)
- 4.- Mountable open bookshelf (1)
- 5.- Multiuse worksurface (1)