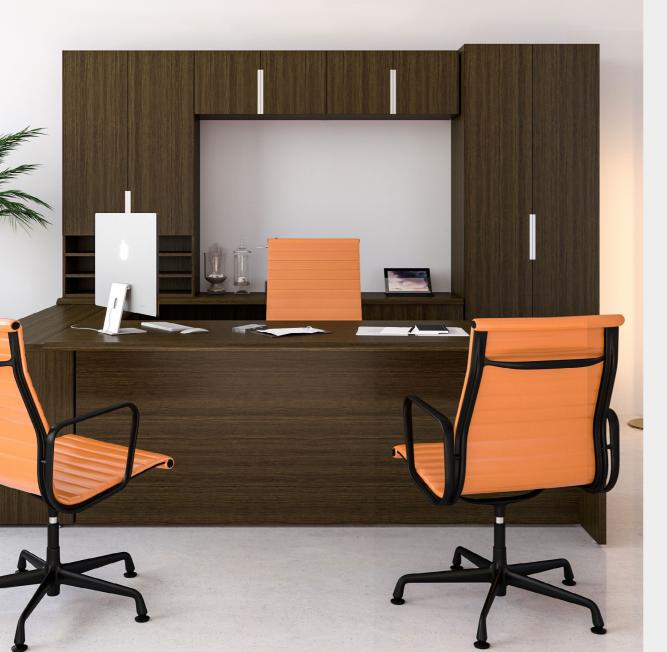

#### PEDESTAL SUPPORTED DESK

This desk allows users to work in a comfortable, functional, and avant-garde way. With the addition of the pedestal, it allows you to make the most of its dimensions, creating a sense of organization and structure within your office.

#### **DESK**

It combines the desk with storage furniture with a free side edge, which allows users to add an external support such as a credenza or pedestal. Select the ideal add-on and fully control the functionality of stations in executive positions.