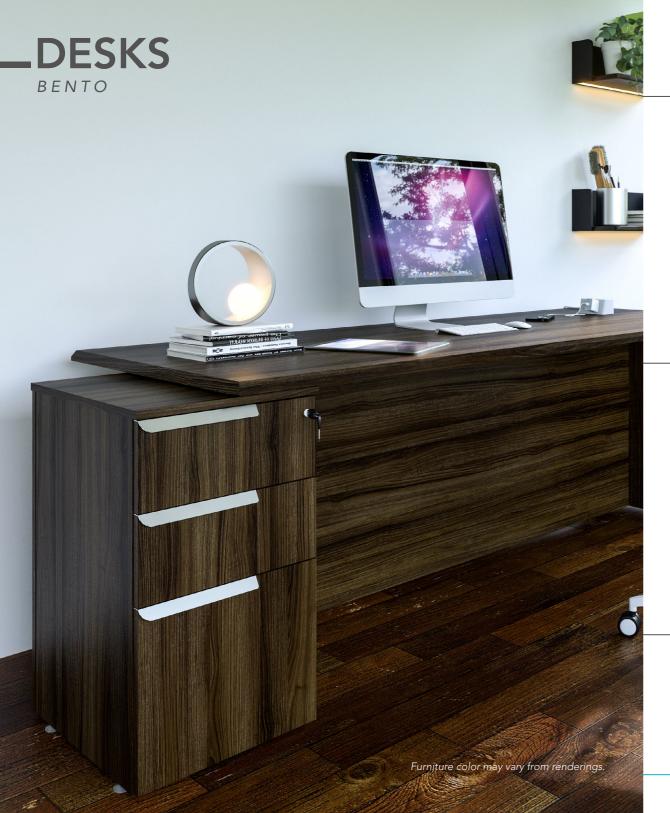

#### PEDESTAL SUPPORTED DESK

This desk allows users to work in a comfortable, functional, and avant-garde way. With the addition of the pedestal, it allows you to make the most of its dimensions, creating a sense of organization and structure within your office.

#### **DESK**

It combines the desk with storage furniture with a free side edge, which allows users to add an external support such as a credenza or pedestal. Select the ideal add-on and fully control the functionality of stations in executive positions.

#### **BENTO PEDESTALS**

Gebesa pedestals are the perfect complement to your workspace. A practical storage solution to keep your desk free of distractions. Organize your documents, pens, clips, and personal items.