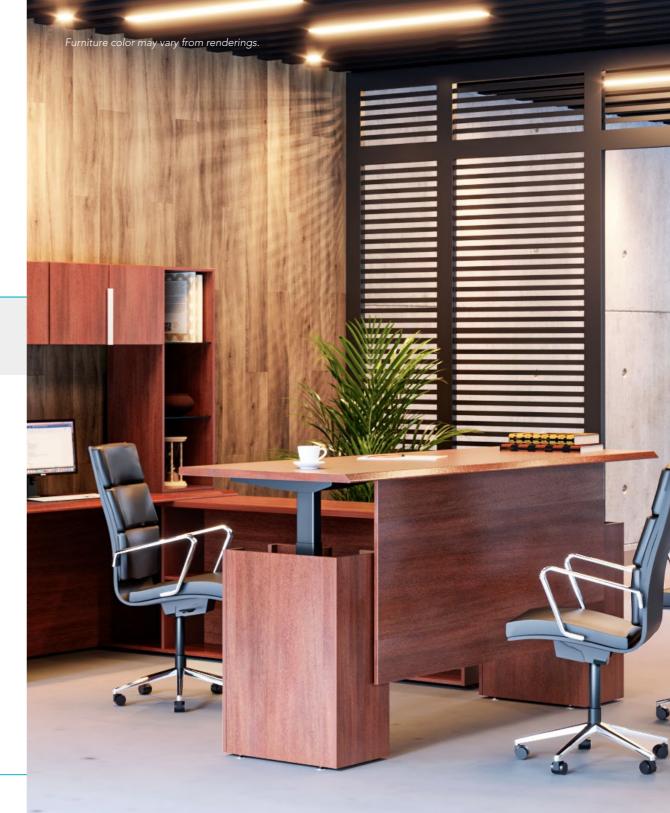

## HEIGHT-ADJUSTABLE DESK

BENTO

The elegance and sophistication of the Bento desk with veneer finishes and interiors with low-pressure finishes are now also available with adjustable height!

The nature of a high-end desk, with a harmonious, sober and timeless design, coupled with the benefits of our Ascend collection, makes this the perfect choice for users with demanding needs. Get height adaptability to achieve an easy transition between sitting and standing.

Choose between two modernized controls: our programmable control with memory position keys or our easy-to-use paddle control.

You can also control your workstation from our Gebesa Smart Office app.

Accidents happen in a blink of an eye. Ascend integrates an anti-collision sensor designed specifically to avoid them! Ascend detects any resistance while traveling up or down and automatically stops its movement.