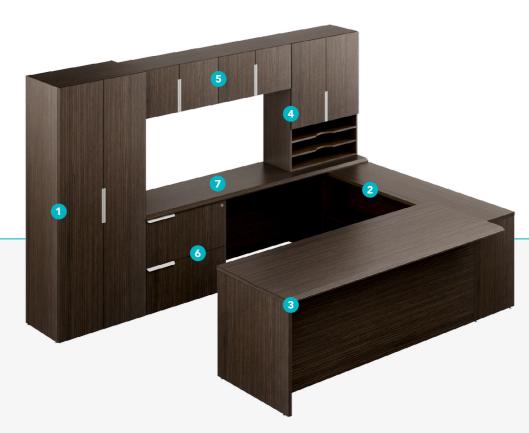

## \_TYPICALS

BENTO

- 1.- 3-Shelf open bookcase with 2-door cabinet (1)
- 2.- Open-storage 2-door wall mount (3)
- 3.- Pedestal supported desk (1)
- 4.- Mountable 2-drawer lateral file (2)
- 5.- Column with 5 glass shelves (1)
- 6.- Multiuse worksurface (1)
- 7.- Mountable open bookshelf (1)