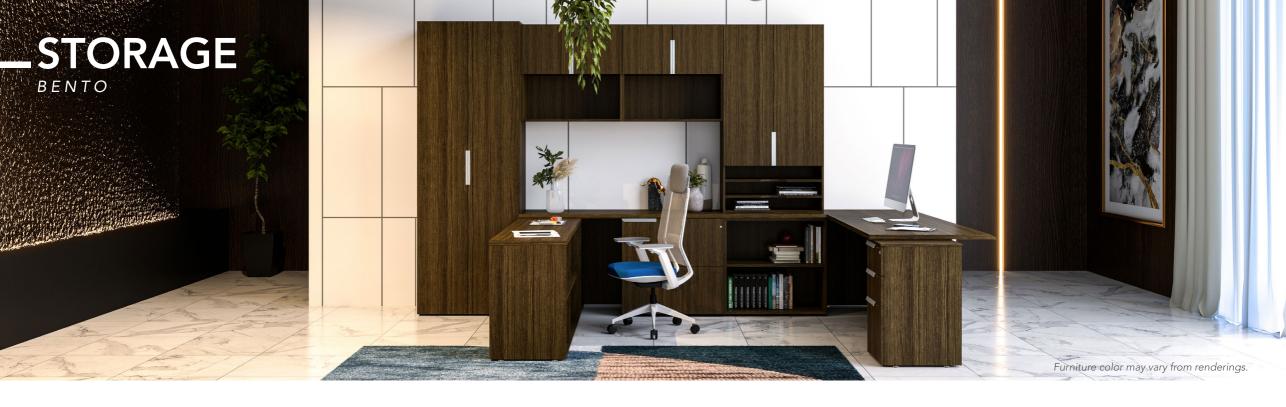

# BENTO\_

Designed for today and tomorrow, Gebesa's Bento is characterized by timelessness and elegance, with a wide range of configurations and avant-garde design in natural wood veneer that provide distinction to your organization.

#### **BENTO FILING**

Make the most of every space in your work scheme, keeping everything organized with our filing cabinets from the Bento line.

#### **BENTO PEDESTALS**

Gebesa pedestals are the perfect complement to your workspace. A practical storage solution to keep your desk free of distractions. Organize your documents, pens, clips, and personal items.