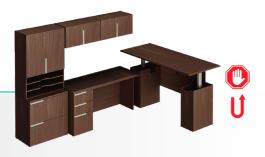

## HEIGHT-ADJUSTABLE DESK

BENTO

The elegance and sophistication of the Bento desk with veneer finishes and interiors with low-pressure finishes are now also available with adjustable height!

The nature of a high-end desk, with a harmonious, sober and timeless design, coupled with the benefits of our Ascend collection, makes this the perfect choice for users with demanding needs. Get height adaptability to achieve an easy transition between sitting and standing.

Choose between two modernized controls: our programmable control with memory position keys or our easy-to-use paddle control.

You can also control your workstation from our Gebesa Smart Office app.

Accidents happen in a blink of an eye. Ascend integrates an anti-collision sensor designed specifically to avoid them! Ascend detects any resistance while traveling up or down and automatically stops its movement.