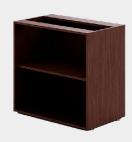

Open Bookshelf

2-Door Cabinet

Pedestal

FF Pedestal

BBF Pedestal

#### BOOKCASE (4-5 shelves)

Keep everything you need at your fingertips. It can adapt to your requirements in terms of materials, colors, textures and dimensions, making each of your spaces original and elegant.