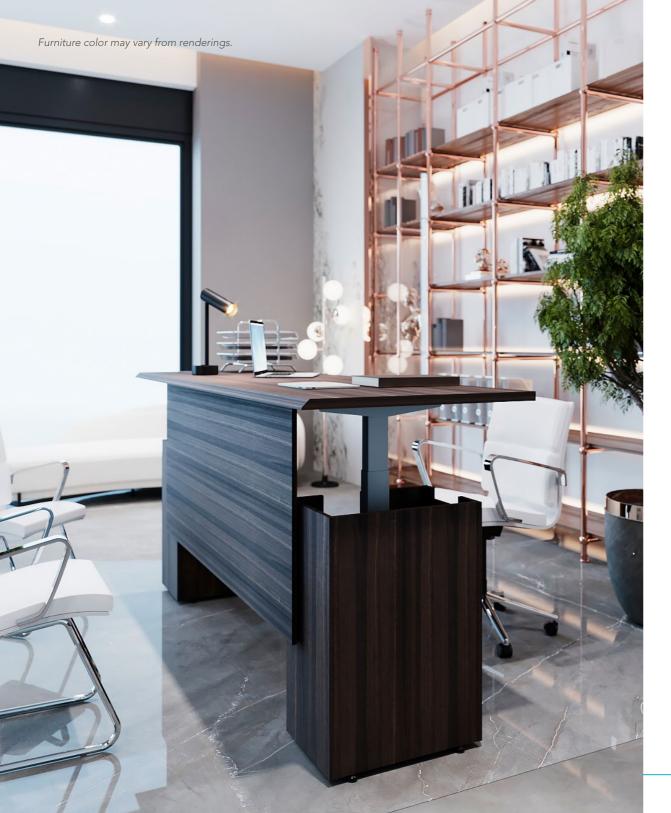

## HEIGHT-ADJUSTABLE DESK

BENTO

The elegance and sophistication of the Bento desk with veneer finishes and interiors with low-pressure finishes are now also available with adjustable height!

The nature of a high-end desk, with a harmonious, sober and timeless design, coupled with the benefits of our Ascend collection, makes this the perfect choice for users with demanding needs. Get height adaptability to achieve an easy transition between sitting and standing.

Choose between two modernized controls: our programmable control with memory position keys or our easy-to-use paddle control.

You can also control your workstation from our Gebesa Smart Office app.

Accidents happen in a blink of an eye. Ascend integrates an anti-collision sensor designed specifically to avoid them! Ascend detects any resistance while traveling up or down and automatically stops its movement.