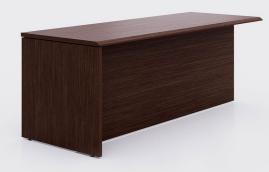

#### PEDESTAL SUPPORTED DESK

This desk allows users to work in a comfortable, functional, and avant-garde way. With the addition of the pedestal, it allows you to make the most of its dimensions, creating a sense of organization and structure within your office.

#### **DESK**

It combines the desk with storage furniture with a free side edge, which allows users to add an external support such as a credenza or pedestal. Select the ideal add-on and fully control the functionality of stations in executive positions.