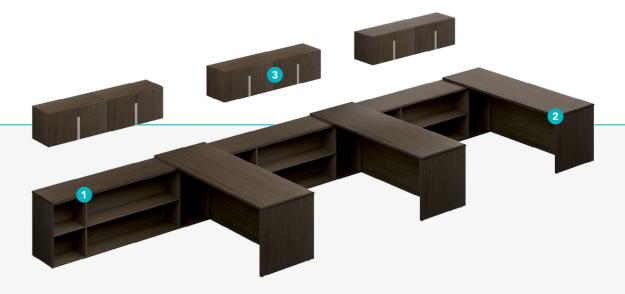

#### **OPTION E**

- 1.- Open storage credenza (3)
- 2.- Desk (3)
- 3.- 2-Door wall mount (6)