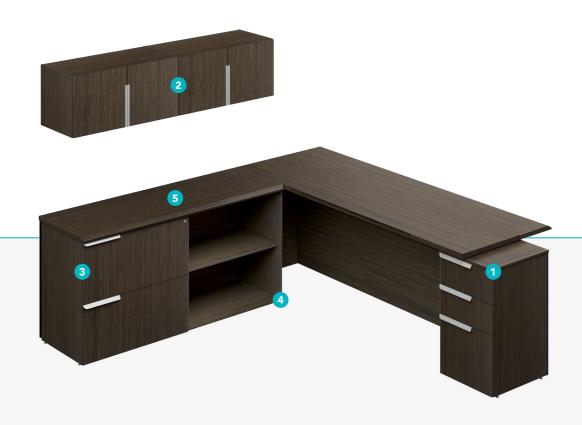

#### **DESK**

It combines the desk with storage furniture with a free side edge, which allows users to add an external support such as a credenza or pedestal. Select the ideal add-on and fully control the functionality of stations in executive positions.

#### **BENTO PEDESTALS**

Gebesa pedestals are the perfect complement to your workspace. A practical storage solution to keep your desk free of distractions. Organize your documents, pens, clips, and personal items.

#### WALL MOUNT (2-DOOR AND OPEN-STORAGE / 2-DOOR)

The simple pendant bookcase is perfect for solving organizational problems in a practical and effective way. Its dimensions make it the perfect complement for offices where saving space is vital.

#### **OPEN-STORAGE CREDENZA**

It is an ideal piece of furniture to keep you organized and tidy with extra storage. It is also useful in reception for decorating the main access, placing flowers, or ornaments that show the personality of the company.