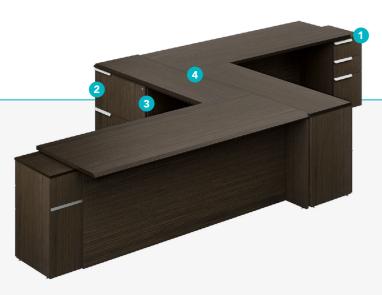

#### PEDESTAL SUPPORTED DESK

This desk allows users to work in a comfortable, functional, and avant-garde way. With the addition of the pedestal, it allows you to make the most of its dimensions, creating a sense of organization and structure within your office.

#### **BENTO PEDESTALS**

Gebesa pedestals are the perfect complement to your workspace. A practical storage solution to keep your desk free of distractions. Organize your documents, pens, clips, and personal items.