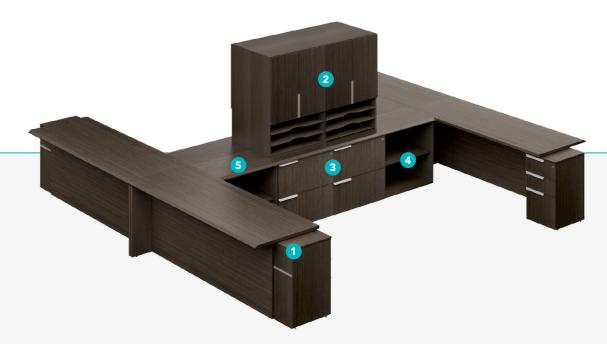

#### PEDESTAL SUPPORTED DESK

This desk allows users to work in a comfortable, functional, and avant-garde way. With the addition of the pedestal, it allows you to make the most of its dimensions, creating a sense of organization and structure within your office.

#### **DESK**

It combines the desk with storage furniture with a free side edge, which allows users to add an external support such as a credenza or pedestal. Select the ideal add-on and fully control the functionality of stations in executive positions.

#### **BENTO FILING**

Make the most of every space in your work scheme, keeping everything organized with our filing cabinets from the Bento line.

#### **BENTO PEDESTALS**

Gebesa pedestals are the perfect complement to your workspace. A practical storage solution to keep your desk free of distractions. Organize your documents, pens, clips, and personal items.