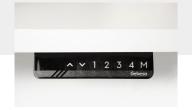

## HEIGHT-ADJUSTABLE DESK

BENTO

The elegance and sophistication of the Bento desk with veneer finishes and interiors with low-pressure finishes are now also available with adjustable height!

The nature of a high-end desk, with a harmonious, sober and timeless design, coupled with the benefits of our Ascend collection, makes this the perfect choice for users with demanding needs. Get height adaptability to achieve an easy transition between sitting and standing.

Choose between two modernized controls: our programmable control with memory position keys or our easy-to-use paddle control.

You can also control your workstation from our Gebesa Smart Office app.

Accidents happen in a blink of an eye. Ascend integrates an anti-collision sensor designed specifically to avoid them! Ascend detects any resistance while traveling up or down and automatically stops its movement.