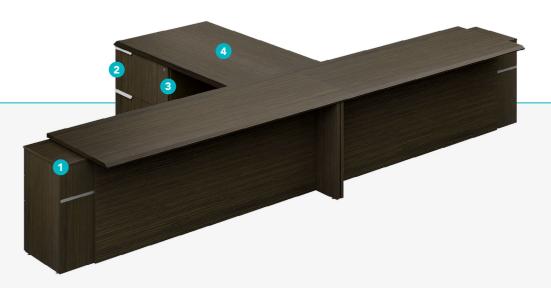

## \_TYPICALS

BENTO

- 1.- 3-Shelf open bookcase with 2-door cabinet (1)
- 2.- Open-storage 2-door wall mount (3)
- 3.- Pedestal supported desk (1)
- 4.- Mountable 2-drawer lateral file (2)
- 5.- Column with 5 glass shelves (1)
- 6.- Multiuse worksurface (1)
- 7.- Mountable open bookshelf (1)