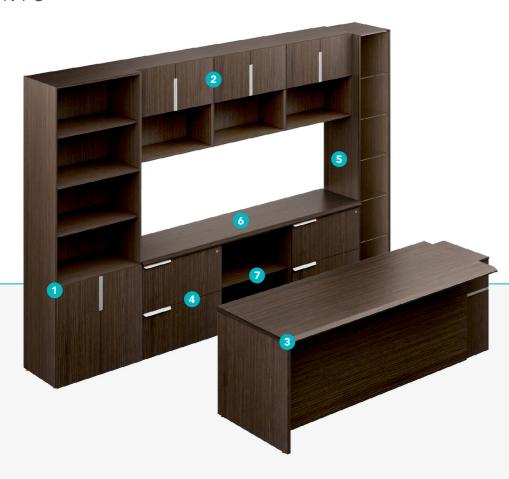

## \_TYPICALS

BENTO

- 1.- 3-Shelf open bookcase with 2-door cabinet (1)
- 2.- Open-storage 2-door wall mount (3)
- 3.- Pedestal supported desk (1)
- 4.- Mountable 2-drawer lateral file (2)
- 5.- Column with 5 glass shelves (1)
- 6.- Multiuse worksurface (1)
- 7.- Mountable open bookshelf (1)