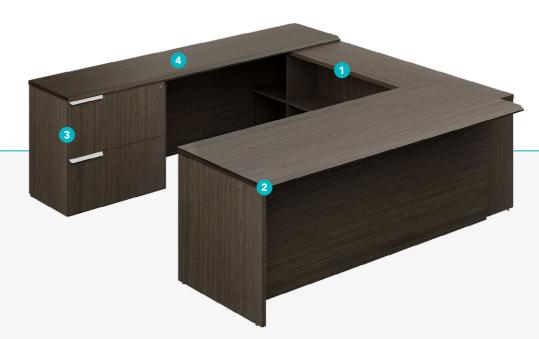

#### **DESK**

It combines the desk with storage furniture with a free side edge, which allows users to add an external support such as a credenza or pedestal. Select the ideal add-on and fully control the functionality of stations in executive positions.

#### **BENTO PEDESTALS**

Gebesa pedestals are the perfect complement to your workspace. A practical storage solution to keep your desk free of distractions. Organize your documents, pens, clips, and personal items.