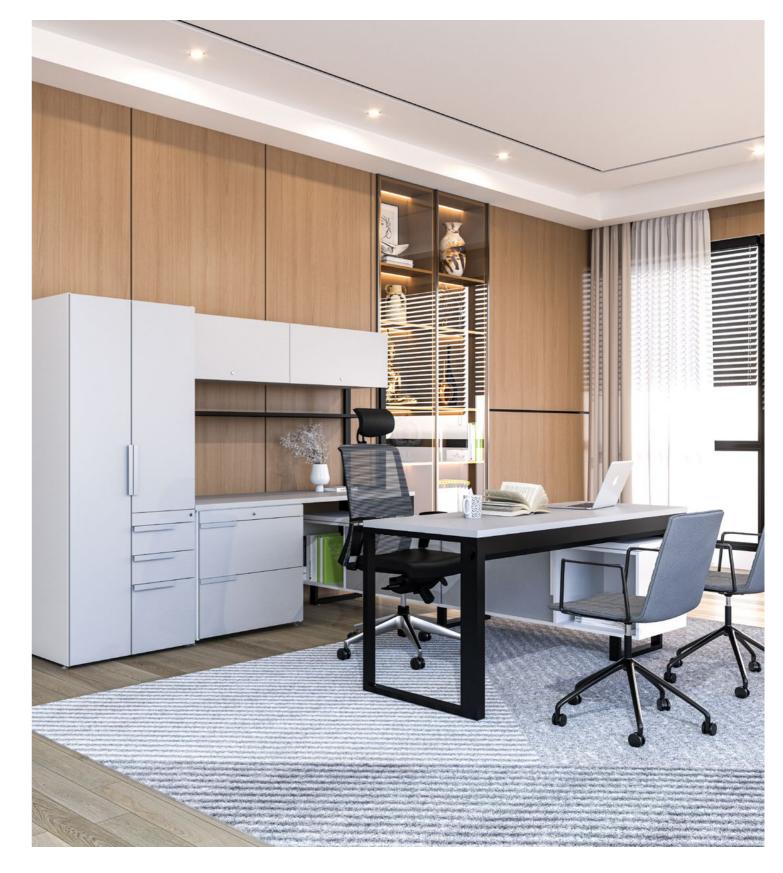

# FILO

The perfect blend of quality, elegance and modern design—along with versatile and attractive finishes—projects a dynamic image, making Filo an ideal collection for private offices.

Blending style, functionality and versatility with beautifully matched veneer, FILO delivers an upscale, sophisticated solution that projects an image of success.