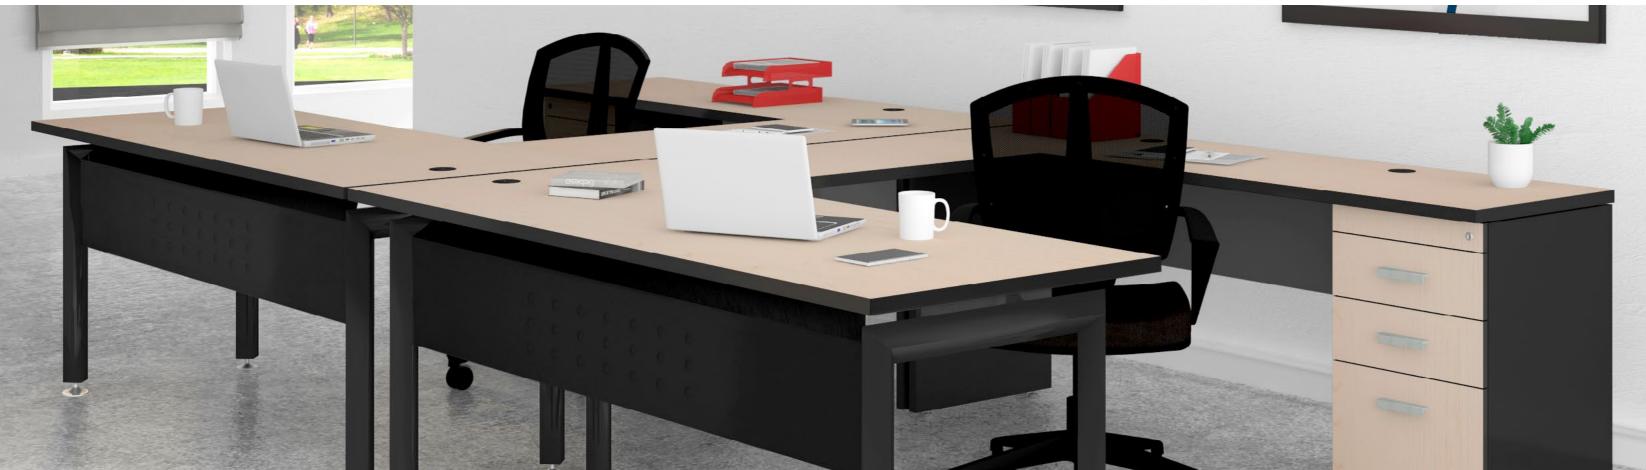

#### KENZA

This collection of simple, straight lines adapts to any environment, creating warm work areas that optimize space.

A perfect combination of steel finishes and aesthetic laminates conveys a clean, modern and dynamic atmosphere.

URBAN

This collection incorporating simple, straight lines adapts to any environment, creating comfortable work areas that optimize space.

Urban's wire-management capabilities are discretely incorporated into its structure, resulting in a modern, ergonomic design with a unique style and dynamism ideal for emphasizing professional development.

#### NOVA

Nova is a functional furniture collection made of steel for strength and durability in the high-productivity workplace.

# CONCORD

The functional and durable Concord collection adapts to different work environments—ideal for those who seek practicality but also demand high performance in their daily work.

FREESTANDING

The integration of functionality, elegance, and freshness portrays a level of excellence, from an informal meeting to the most important decision-making session.