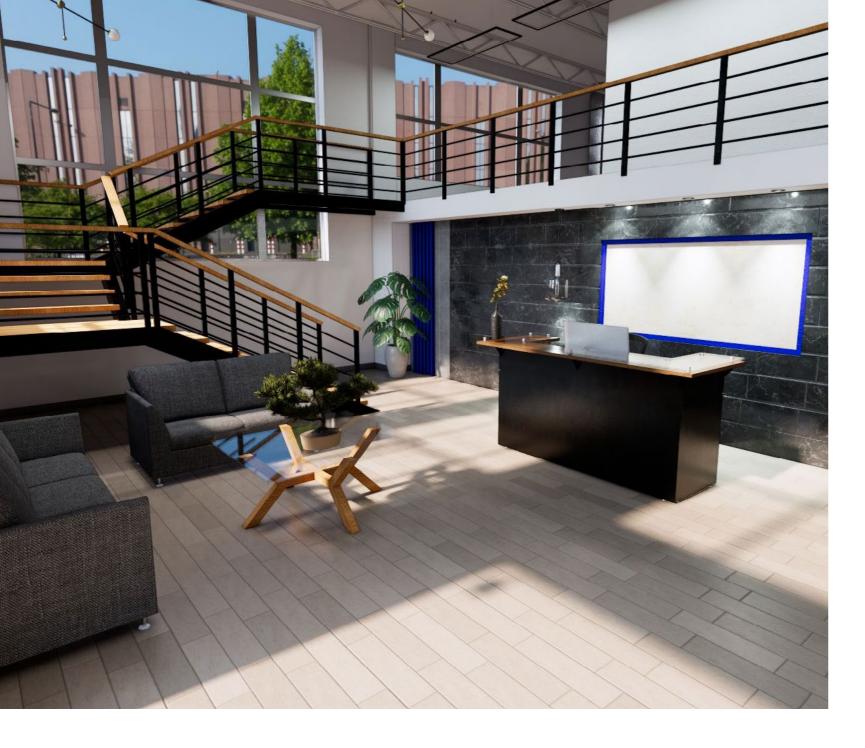

# **RECEPTION**

Gebesa's reception areas let you create modern, attractive welcome spaces in a wide range of configurations, designs and finishes to meet the space-planning needs and match the image of your organization.