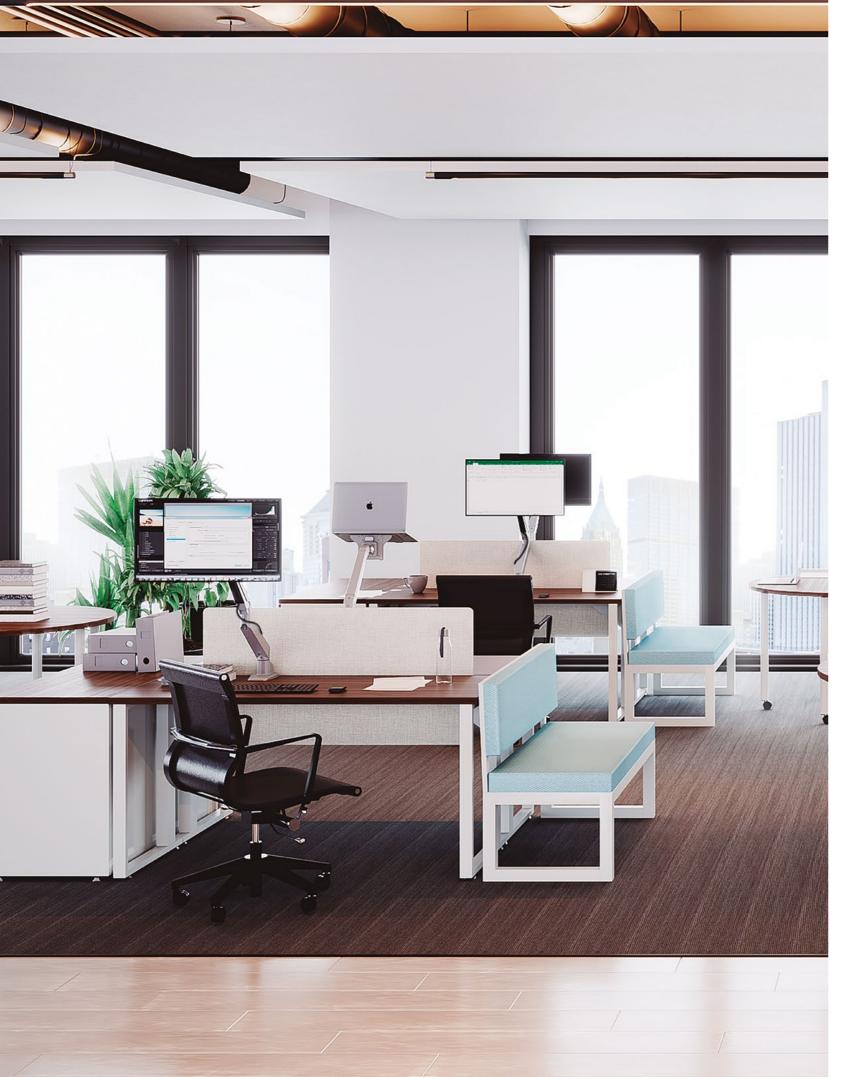

# G-CONNECT

Convey your organization's personality with G-Connect's wide range of configurations and functionality. A high capacity for voice, data and power wire management—coupled with laminated finishes or natural wood veneer in elegant tones—produces modern, functional workspaces.

The skillful integration of G-Connect's technology and functionality with its unique aesthetic results in office furniture that transcends trends. A design icon of unmatched character, this collection is ideal for today's distinct work styles.