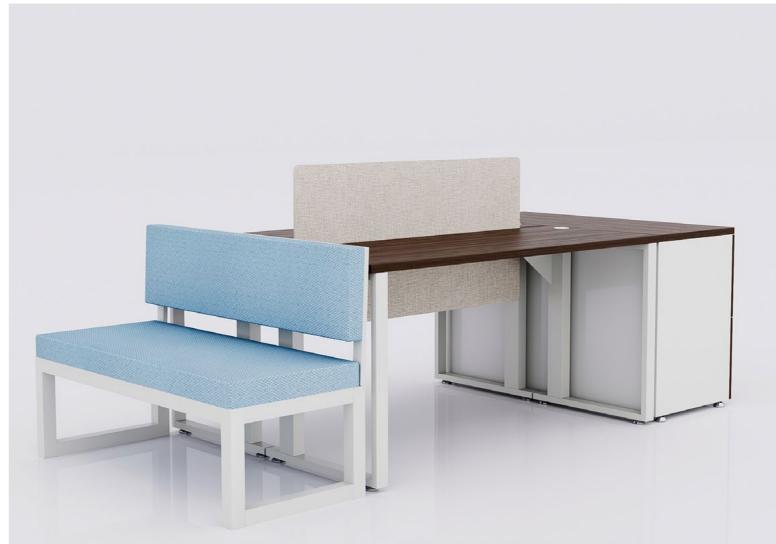

# G-CONNECT

Convey your organization's personality with G-Connect's wide range of configurations and functionality. A high capacity for voice, data and power wire management—coupled with laminated finishes or natural wood veneer in elegant tones—produces modern, functional workspaces.

The skillful integration of G-Connect's technology and functionality with its unique aesthetic results in office furniture that transcends trends. A design icon of unmatched character, this collection is ideal for today's distinct work styles.