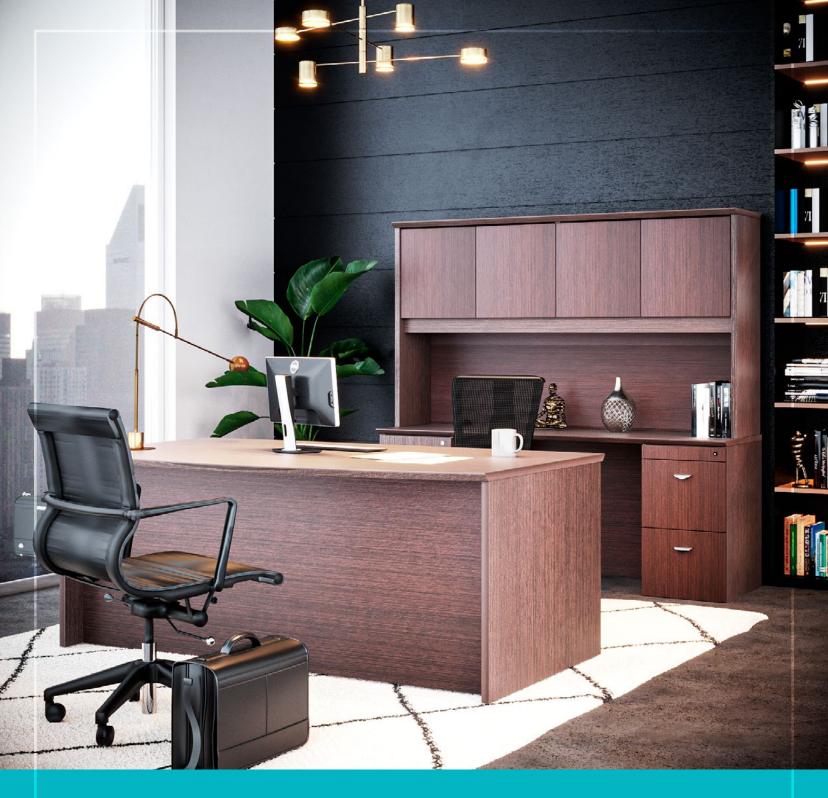

# **WOOD VENEER**

Designed for timelessness, Bento is an elegant collection that adds a touch of distinction to your office with its cutting-edge design, wood veneer finishes and versatile features.

Bento is a versatile collection that blends the traditional with the contemporary to create functional, aesthetic spaces to suit every organization's needs.