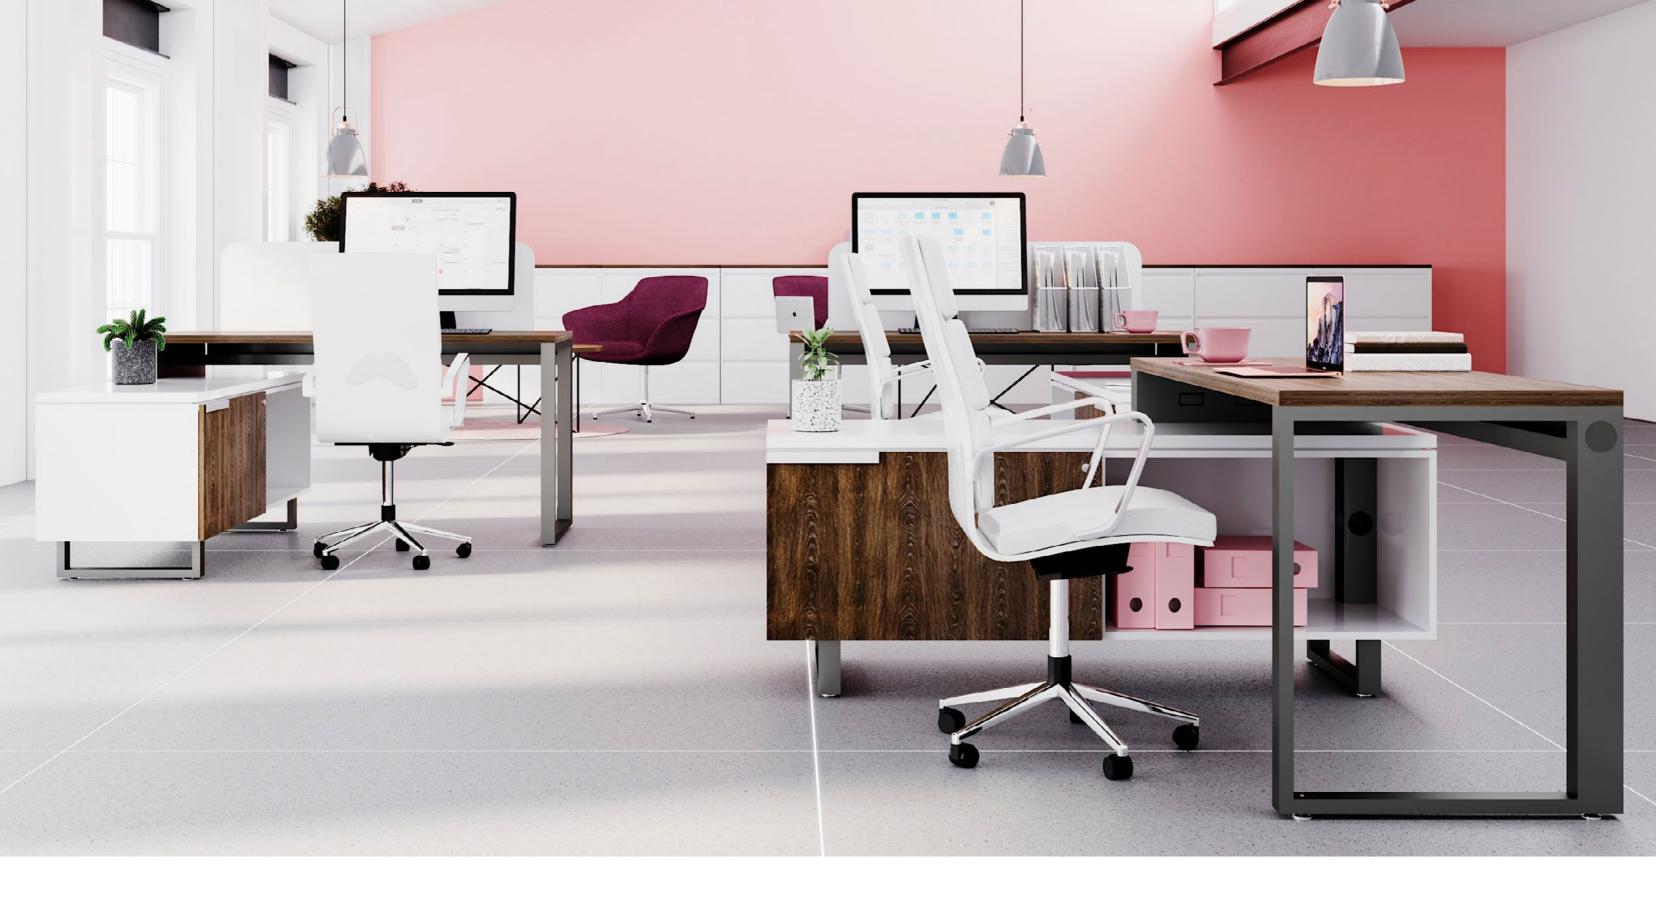

# G-CONNECT

Convey your organization's personality with G-Connect's wide range of configurations and functionality. A high capacity for voice, data and power wire management—coupled with laminated finishes or natural wood veneer in elegant tones—produces modern, functional workspaces.

The skillful integration of G-Connect's technology and functionality with its unique aesthetic results in office furniture that transcends trends. A design icon of unmatched character, this collection is ideal for today's distinct work styles.