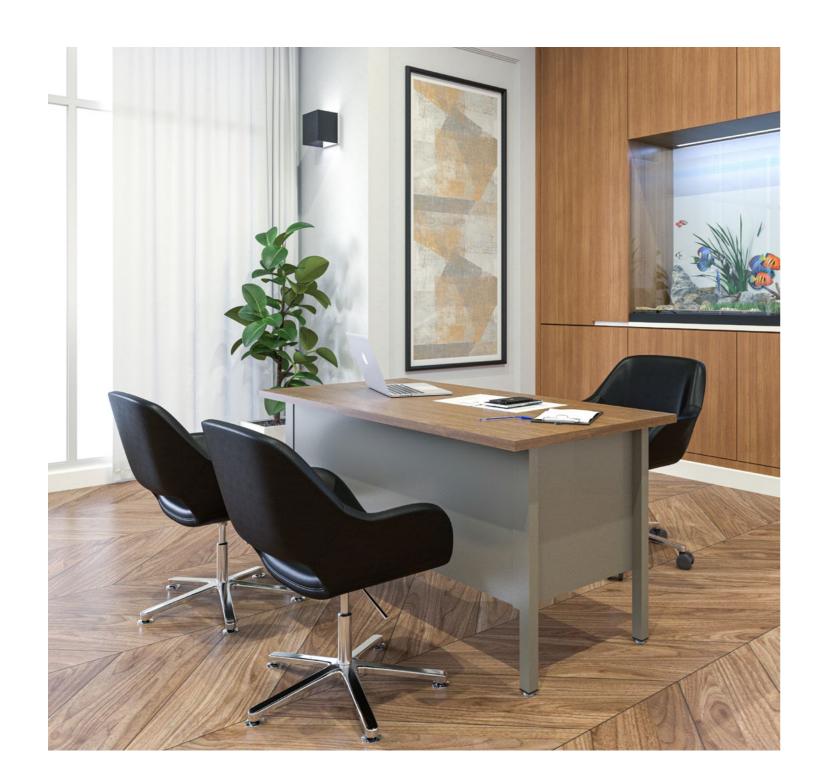

# FILO

The perfect blend of quality, elegance and modern design—along with versatile and attractive finishes—projects a dynamic image, making Filo an ideal collection for private offices.

Blending style, functionality and versatility with beautifully matched veneer, FILO delivers an upscale, sophisticated solution that projects an image of success.