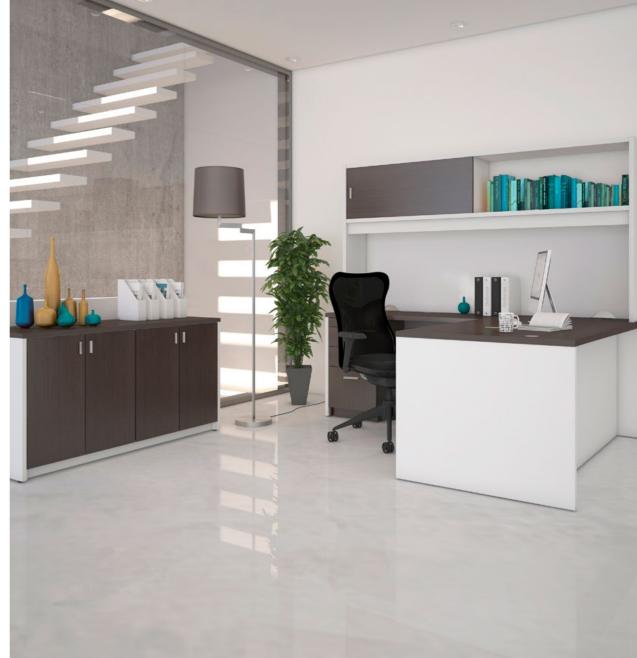

# FILO

The perfect blend of quality, elegance and modern design—along with versatile and attractive finishes—projects a dynamic image, making Filo an ideal collection for private offices.

Blending style, functionality and versatility with beautifully matched veneer, FILO delivers an upscale, sophisticated solution that projects an image of success.

# CONTEMPO

Contempo is a well-designed, contemporary collection that adapts to the way you work and creates the ideal environment for optimum decision-making and organizational growth.

The perfect combination of elegance and sophistication, Contempo's dynamic design incorporates detailed wood veneers with modern elements—metal and glass—to create a unique and stylish line that makes your office an enjoyable place to work.