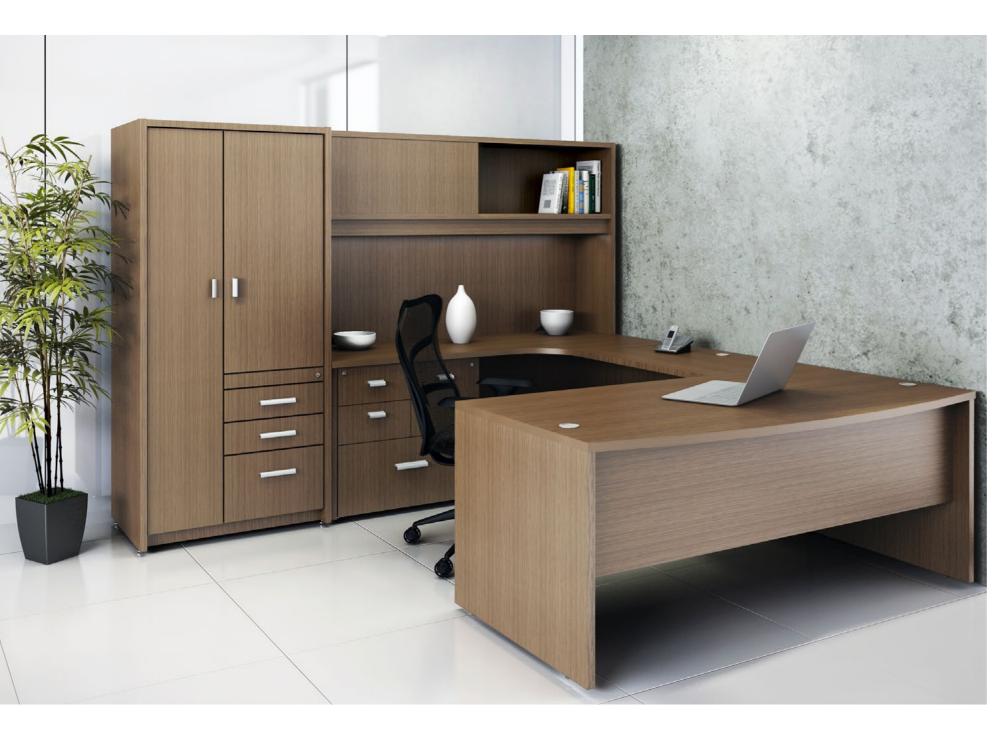

# **WOOD VENEER**

Designed for timelessness, Bento is an elegant collection that adds a touch of distinction to your office with its cutting-edge design, wood veneer finishes and versatile features.

Bento is a versatile collection that blends the traditional with the contemporary to create functional, aesthetic spaces to suit every organization's needs.

# FILO

The perfect blend of quality, elegance and modern design—along with versatile and attractive finishes—projects a dynamic image, making Filo an ideal collection for private offices.

Blending style, functionality and versatility with beautifully matched veneer, FILO delivers an upscale, sophisticated solution that projects an image of success.