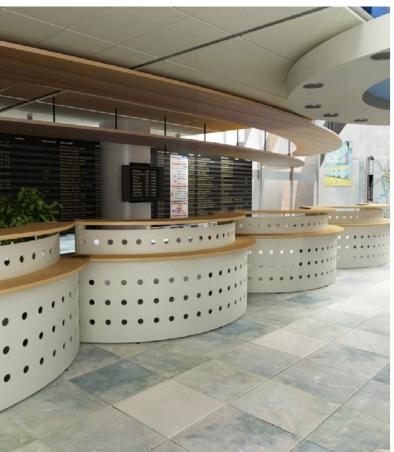

# **RECEPTION**

Gebesa's reception areas let you create modern, attractive welcome spaces in a wide range of configurations, designs and finishes to meet the space-planning needs and match the image of your organization.