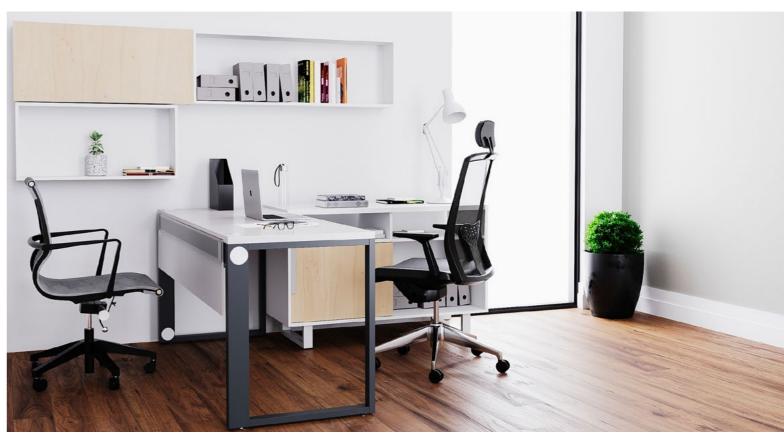

#### KENZA

This collection of simple, straight lines adapts to any environment, creating warm work areas that optimize space.

A perfect combination of steel finishes and aesthetic laminates conveys a clean, modern and dynamic atmosphere.