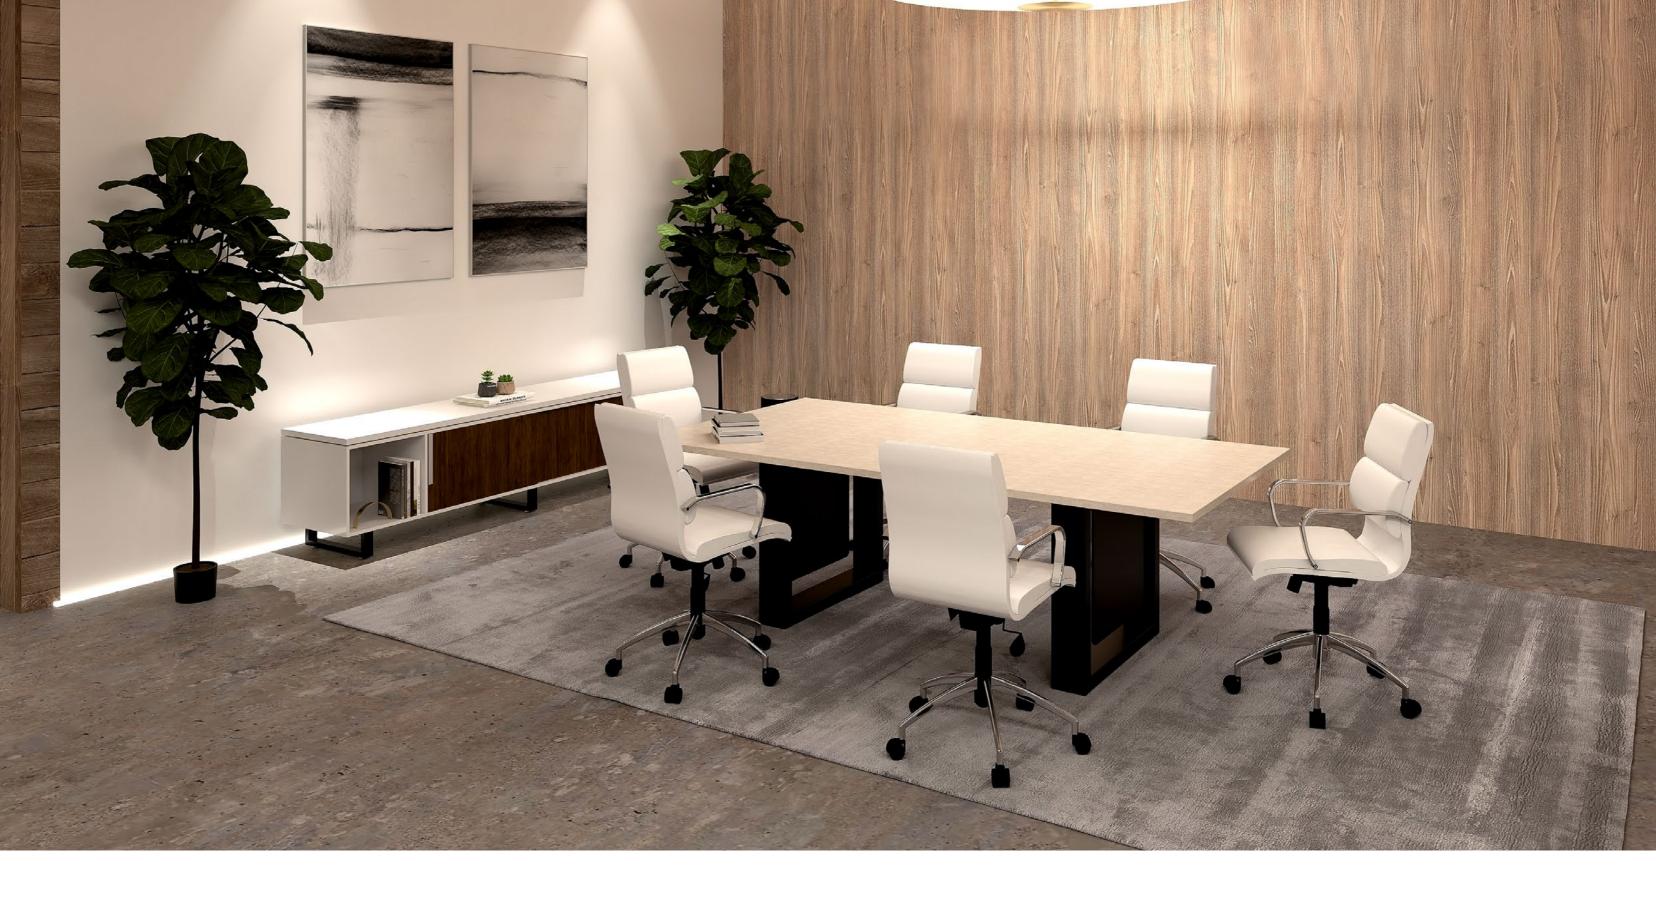

# CONCORD

The functional and durable Concord collection adapts to different work environments—ideal for those who seek practicality but also demand high performance in their daily work.

FREESTANDING

The integration of functionality, elegance, and freshness portrays a level of excellence, from an informal meeting to the most important decision-making session.

G-Connect conference tables are the perfect combination of modern design and functionality. The strategic integration of technology allows for adapting to new ways of working and the development of environments where great projects are created.