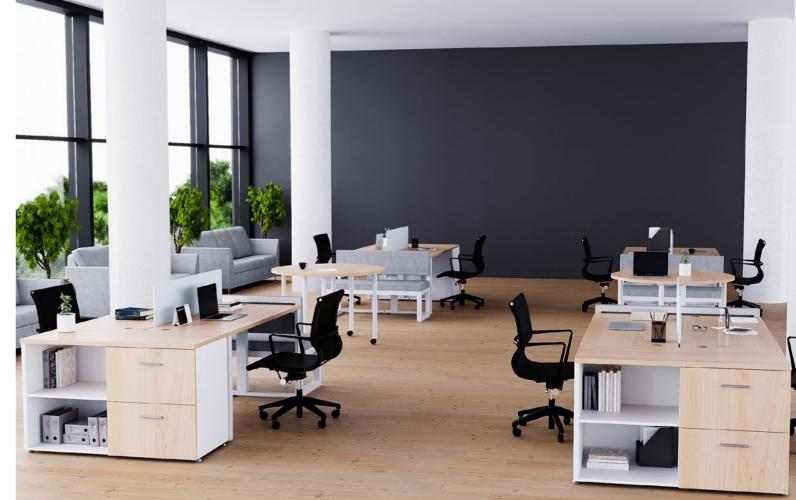

#### **FREESTANDING**

# PRIME

Based on modularity and versatility, Prime offers sophisticated style without compromising functionality.

The modular Prime collection offers a wide range of configurations. Ergonomic surfaces with laminated finishes and matching decorative edges let you create the optimum, productive work environment.

Prime's design incorporates organic shapes, dynamic flow, and a unique aesthetic that provides functionality and comfort.