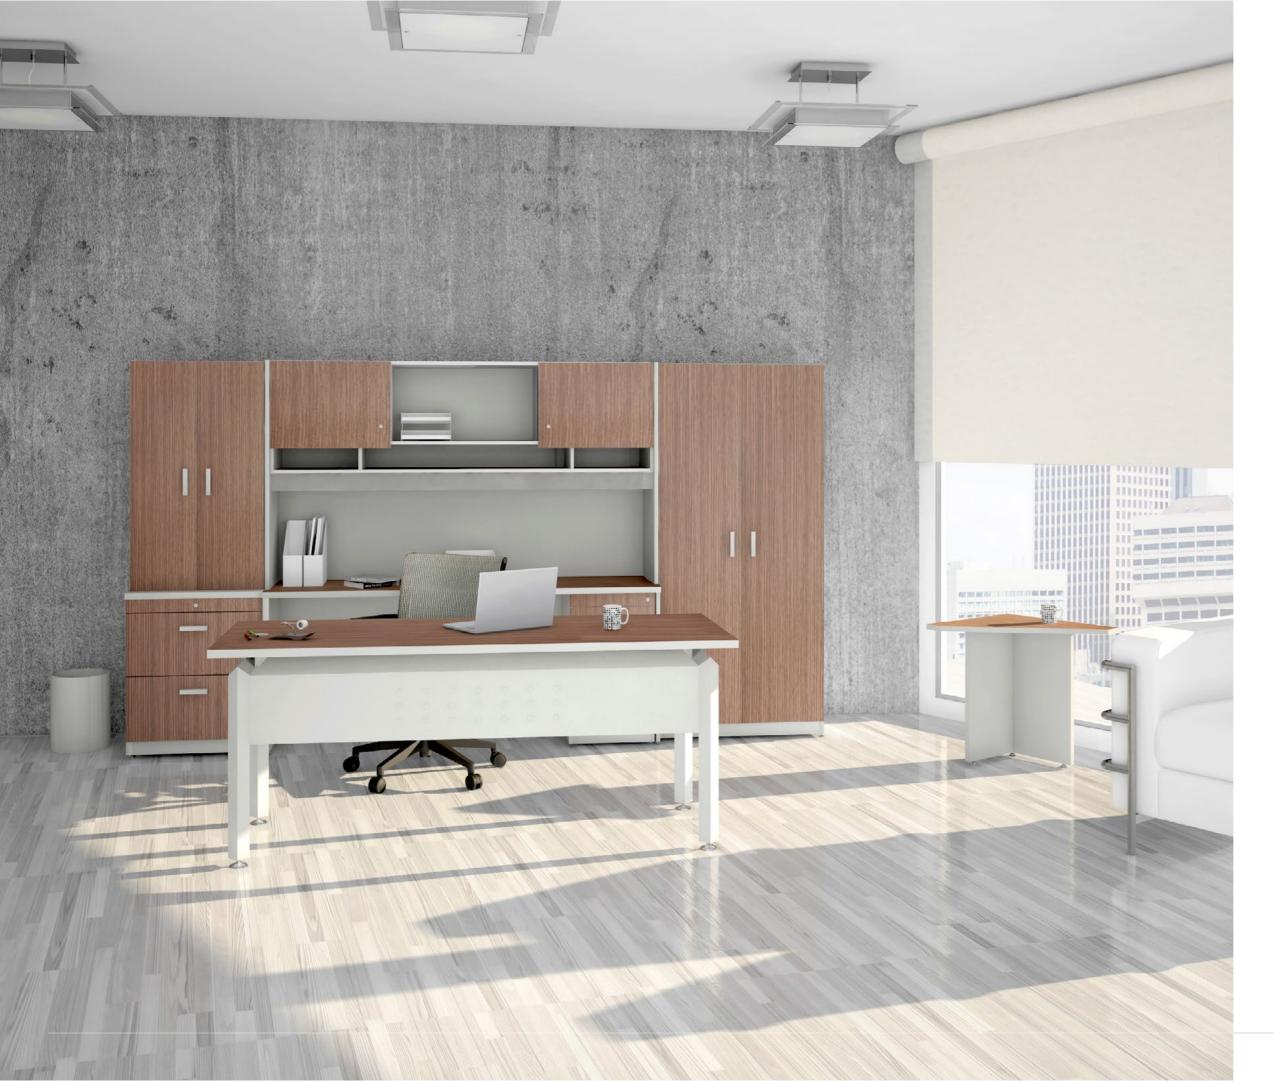

# CONTEMPO

Contempo is a well-designed, contemporary collection that adapts to the way you work and creates the ideal environment for optimum decision-making and organizational growth.

The perfect combination of elegance and sophistication, Contempo's dynamic design incorporates detailed wood veneers with modern elements—metal and glass—to create a unique and stylish line that makes your office an enjoyable place to work.