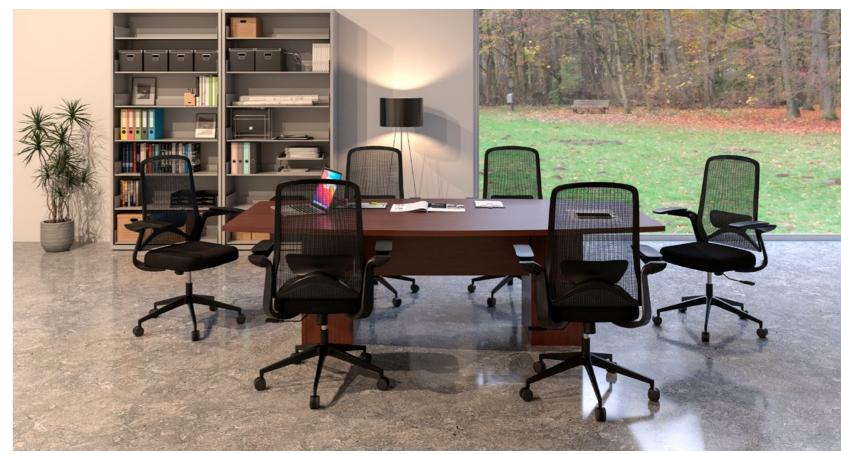

# CONCORD

The functional and durable Concord collection adapts to different work environments—ideal for those who seek practicality but also demand high performance in their daily work.

FREESTANDING

The integration of functionality, elegance, and freshness portrays a level of excellence, from an informal meeting to the most important decision-making session.

G-Connect conference tables are the perfect combination of modern design and functionality. The strategic integration of technology allows for adapting to new ways of working and the development of environments where great projects are created.