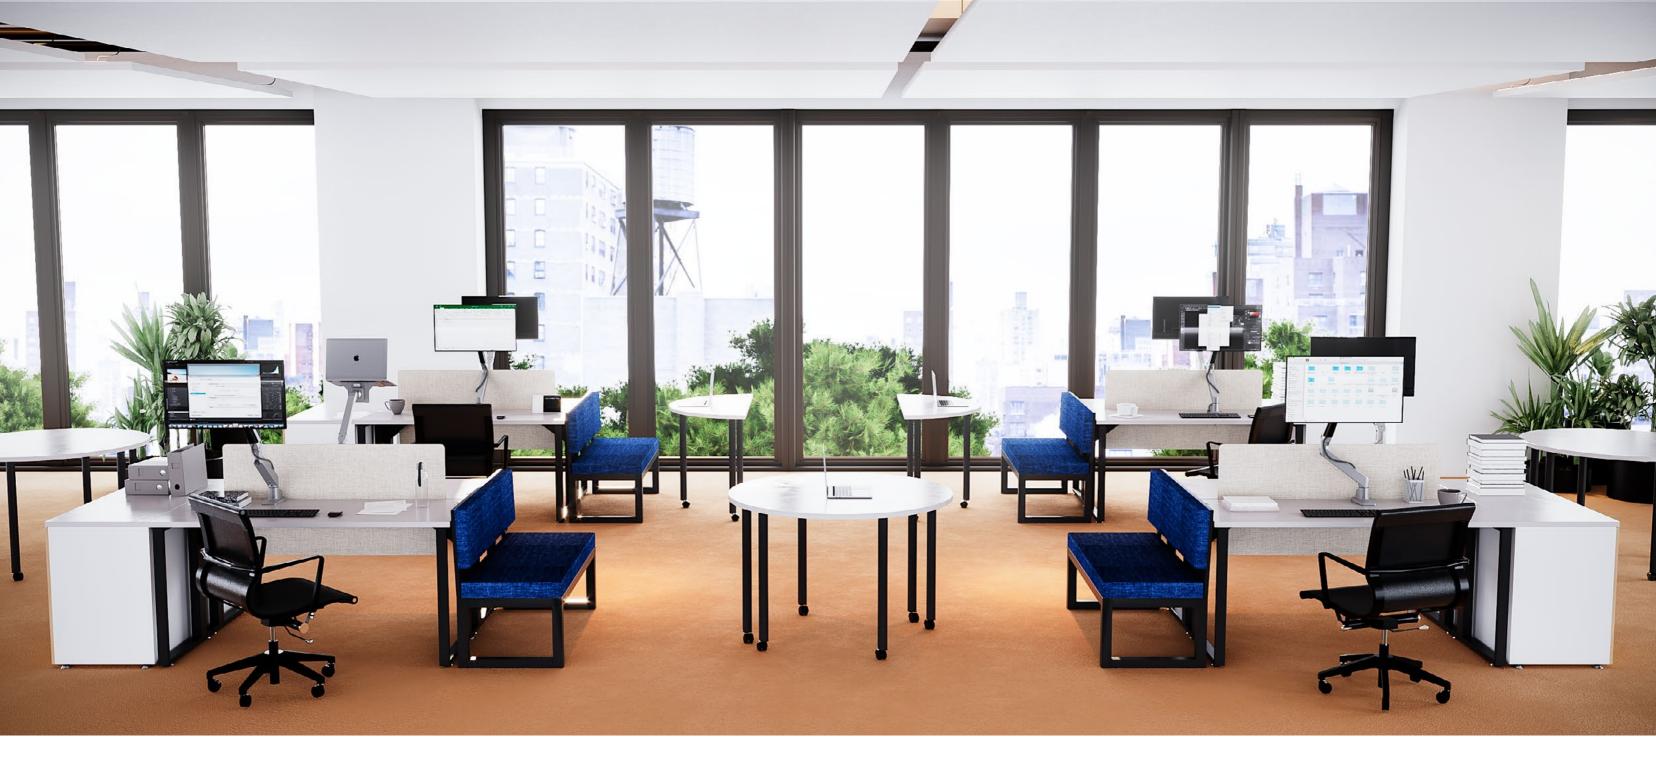

# G-CONNECT

Convey your organization's personality with G-Connect's wide range of configurations and functionality. A high capacity for voice, data and power wire management—coupled with laminated finishes or natural wood veneer in elegant tones—produces modern, functional workspaces.

The skillful integration of G-Connect's technology and functionality with its unique aesthetic results in office furniture that transcends trends. A design icon of unmatched character, this collection is ideal for today's distinct work styles.