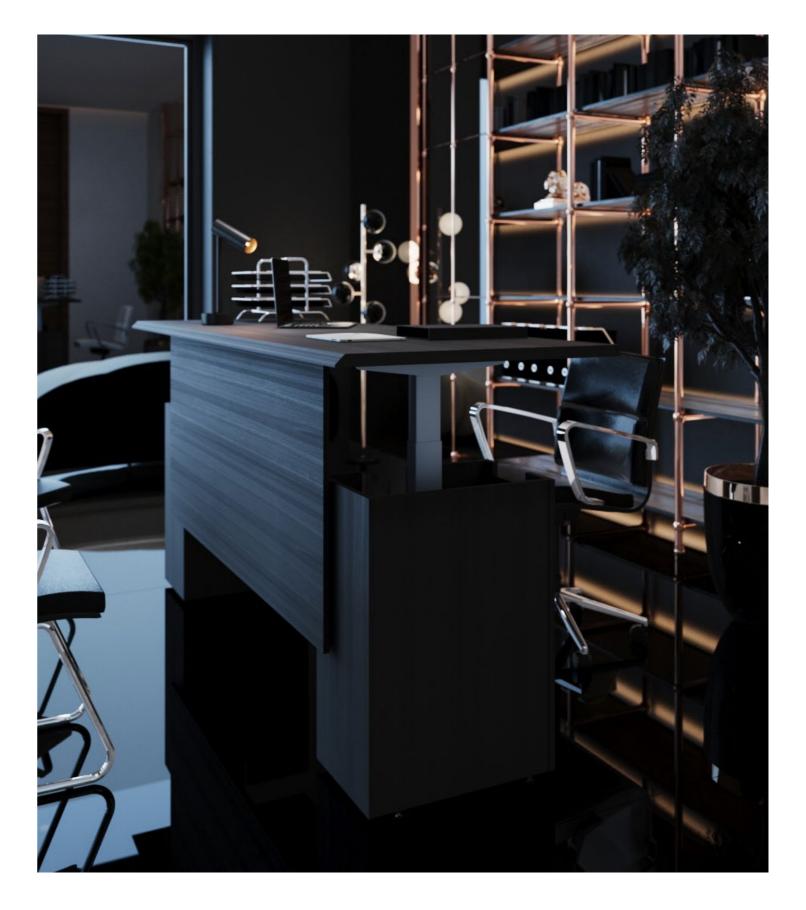

# G-CONNECT

Convey your organization's personality with G-Connect's wide range of configurations and functionality. A high capacity for voice, data and power wire management—coupled with laminated finishes or natural wood veneer in elegant tones—produces modern, functional workspaces.

The skillful integration of G-Connect's technology and functionality with its unique aesthetic results in office furniture that transcends trends. A design icon of unmatched character, this collection is ideal for today's distinct work styles.