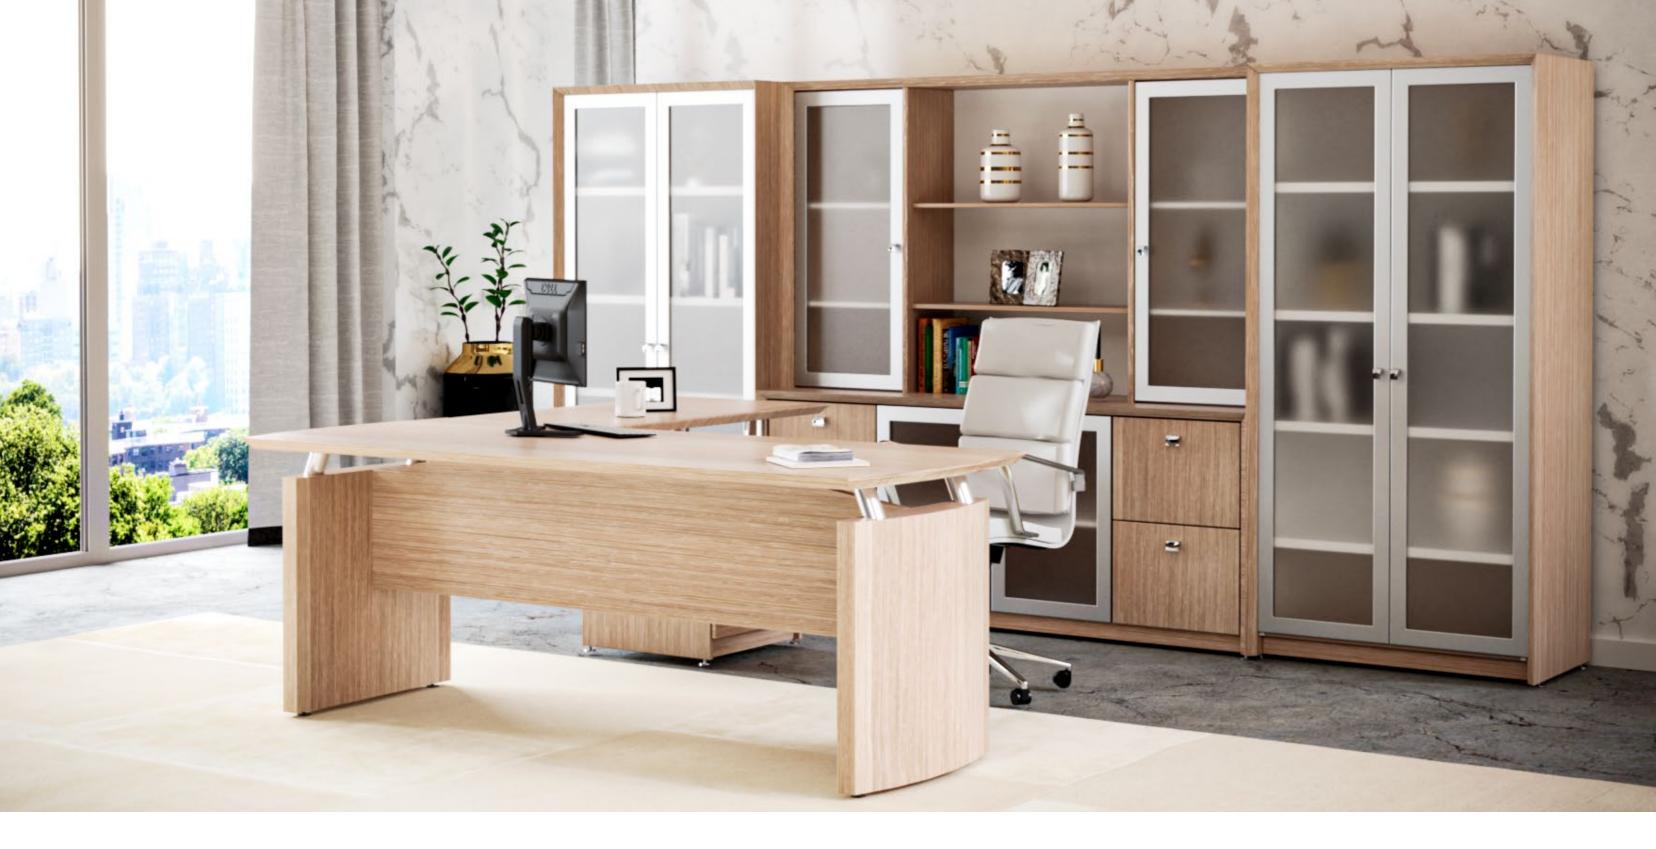

# CONTEMPO

Contempo is a well-designed, contemporary collection that adapts to the way you work and creates the ideal environment for optimum decision-making and organizational growth.

The perfect combination of elegance and sophistication, Contempo's dynamic design incorporates detailed wood veneers with modern elements—metal and glass—to create a unique and stylish line that makes your office an enjoyable place to work.