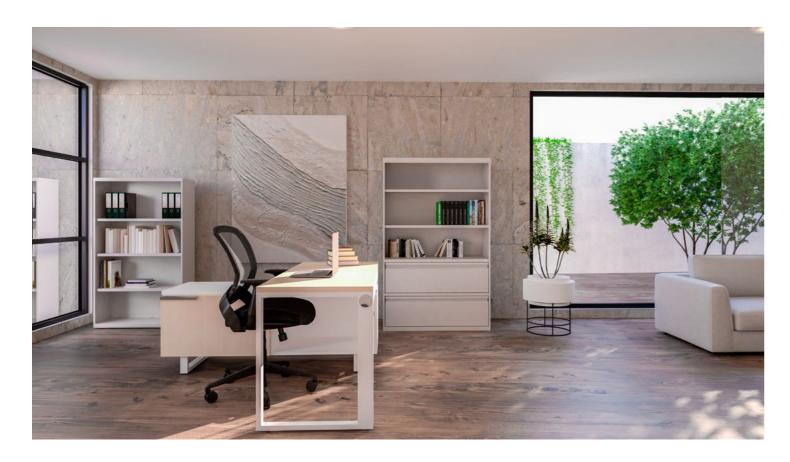

# **WOOD VENEER**

Designed for timelessness, Bento is an elegant collection that adds a touch of distinction to your office with its cutting-edge design, wood veneer finishes and versatile features.

Bento is a versatile collection that blends the traditional with the contemporary to create functional, aesthetic spaces to suit every organization's needs.