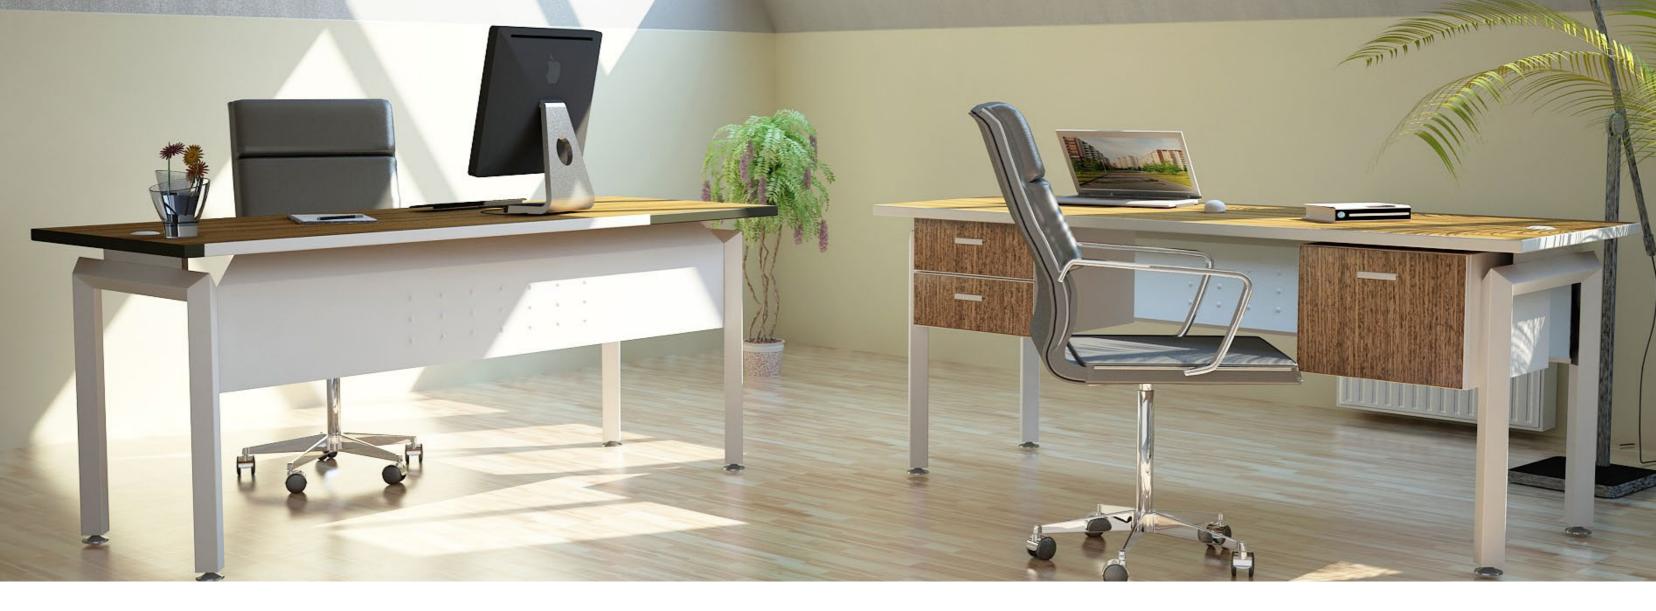

# **WOOD VENEER**

Designed for timelessness, Bento is an elegant collection that adds a touch of distinction to your office with its cutting-edge design, wood veneer finishes and versatile features.

Bento is a versatile collection that blends the traditional with the contemporary to create functional, aesthetic spaces to suit every organization's needs.

# FILO

The perfect blend of quality, elegance and modern design—along with versatile and attractive finishes—projects a dynamic image, making Filo an ideal collection for private offices.

Blending style, functionality and versatility with beautifully matched veneer, FILO delivers an upscale, sophisticated solution that projects an image of success.

# CONTEMPO

Contempo is a well-designed, contemporary collection that adapts to the way you work and creates the ideal environment for optimum decision-making and organizational growth.

The perfect combination of elegance and sophistication, Contempo's dynamic design incorporates detailed wood veneers with modern elements—metal and glass—to create a unique and stylish line that makes your office an enjoyable place to work.