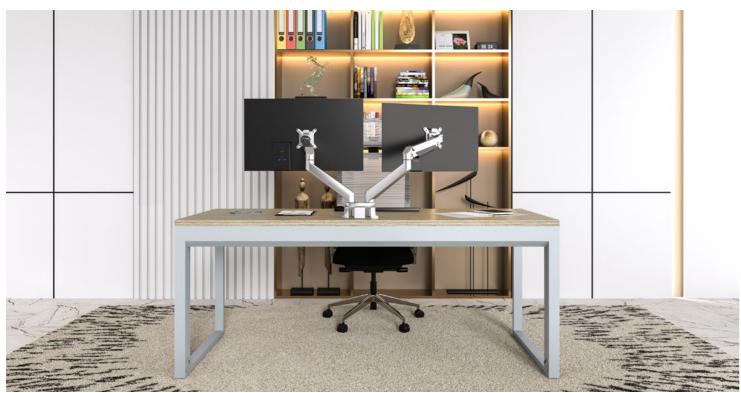

# G-CONNECT

Convey your organization's personality with G-Connect's wide range of configurations and functionality. A high capacity for voice, data and power wire management—coupled with laminated finishes or natural wood veneer in elegant tones—produces modern, functional workspaces.

The skillful integration of G-Connect's technology and functionality with its unique aesthetic results in office furniture that transcends trends. A design icon of unmatched character, this collection is ideal for today's distinct work styles.