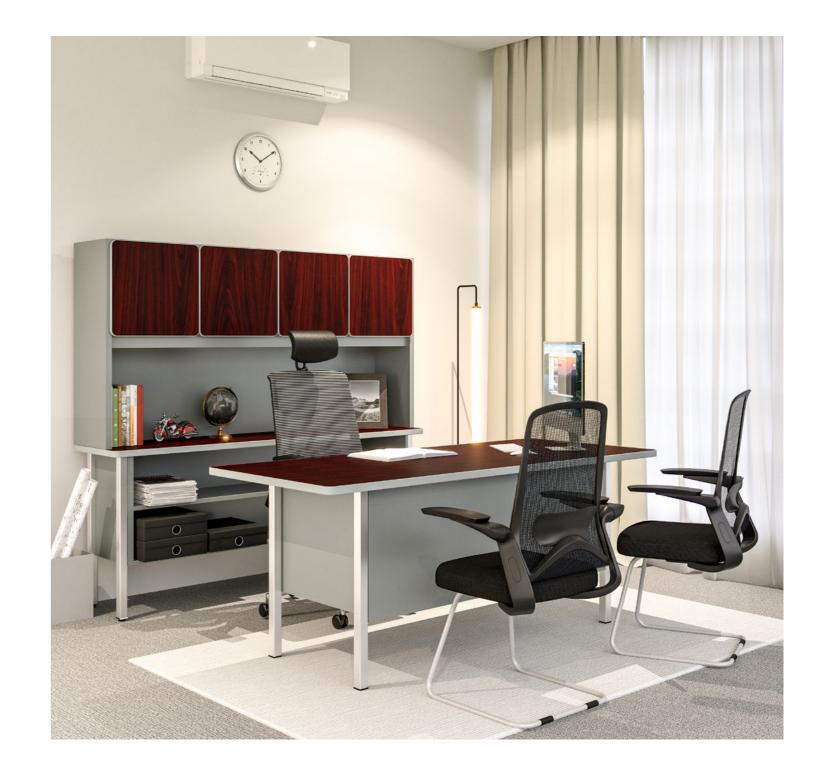

# **WOOD VENEER**

Designed for timelessness, Bento is an elegant collection that adds a touch of distinction to your office with its cutting-edge design, wood veneer finishes and versatile features.

Bento is a versatile collection that blends the traditional with the contemporary to create functional, aesthetic spaces to suit every organization's needs.