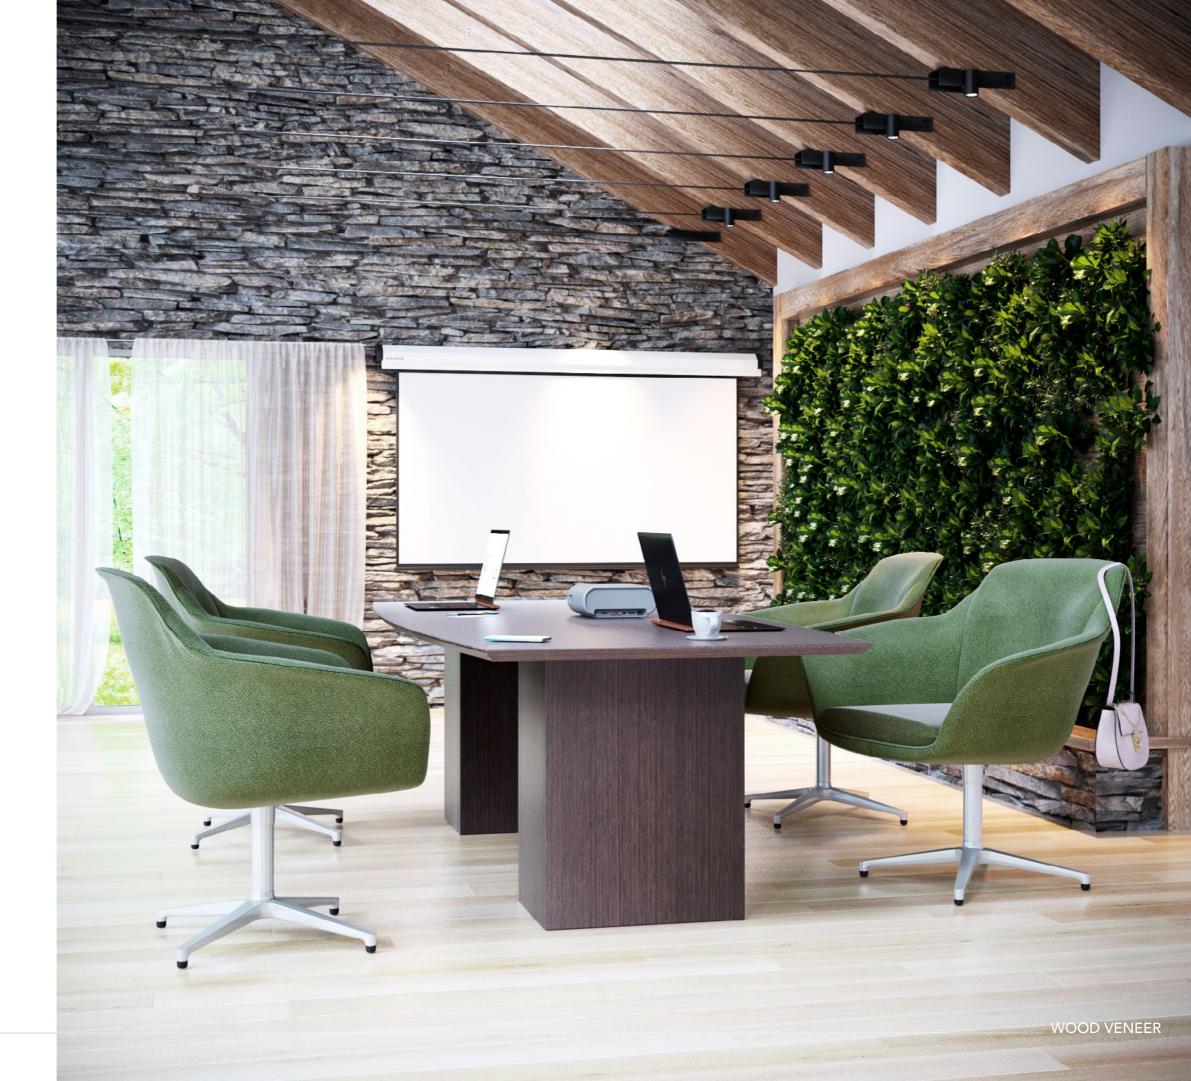

# CONCORD

The functional and durable Concord collection adapts to different work environments—ideal for those who seek practicality but also demand high performance in their daily work.

FREESTANDING

The integration of functionality, elegance, and freshness portrays a level of excellence, from an informal meeting to the most important decision-making session.

G-Connect conference tables are the perfect combination of modern design and functionality. The strategic integration of technology allows for adapting to new ways of working and the development of environments where great projects are created.