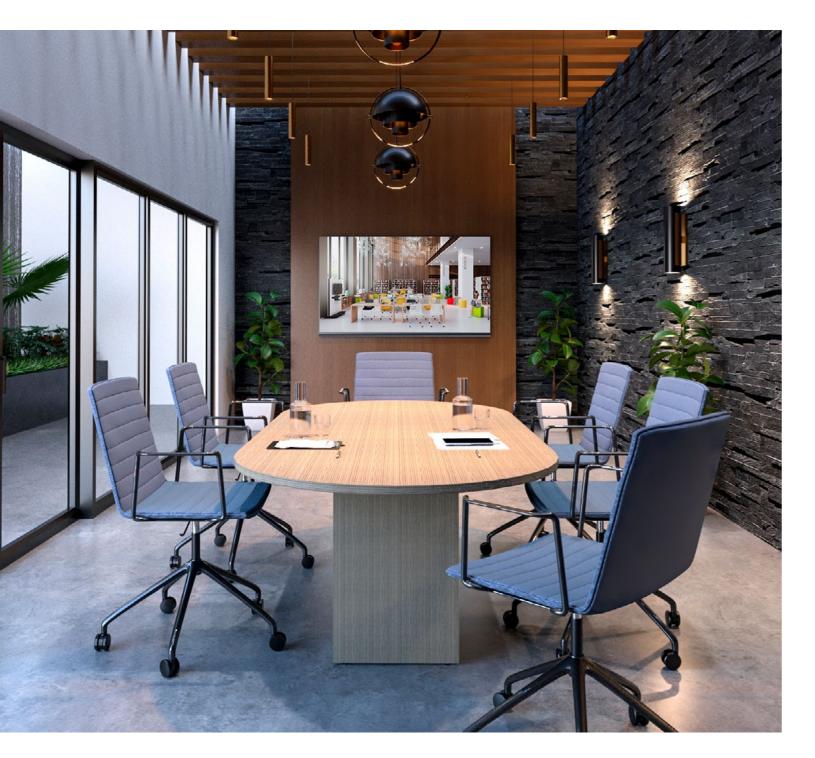

# CONCORD

The functional and durable Concord collection adapts to different work environments—ideal for those who seek practicality but also demand high performance in their daily work.

FREESTANDING

The integration of functionality, elegance, and freshness portrays a level of excellence, from an informal meeting to the most important decision-making session.

G-Connect conference tables are the perfect combination of modern design and functionality. The strategic integration of technology allows for adapting to new ways of working and the development of environments where great projects are created.