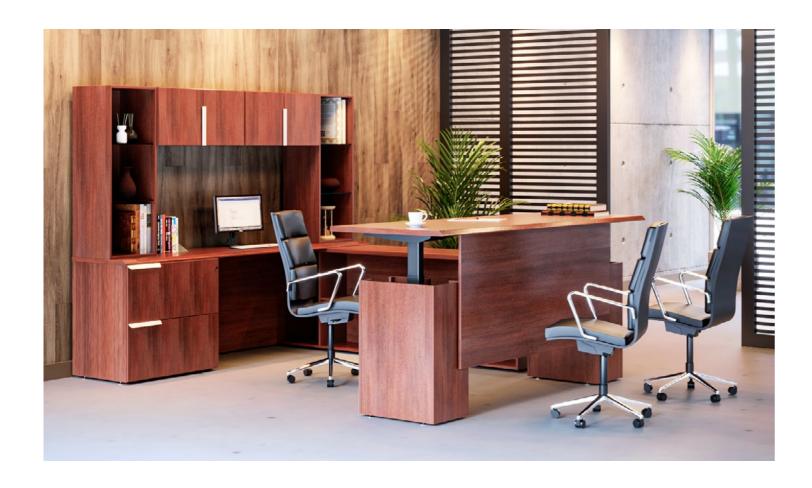

# PRIME

Based on modularity and versatility, Prime offers sophisticated style without compromising functionality.

The modular Prime collection offers a wide range of configurations. Ergonomic surfaces with laminated finishes and matching decorative edges let you create the optimum, productive work environment.

Prime's design incorporates organic shapes, dynamic flow, and a unique aesthetic that provides functionality and comfort.