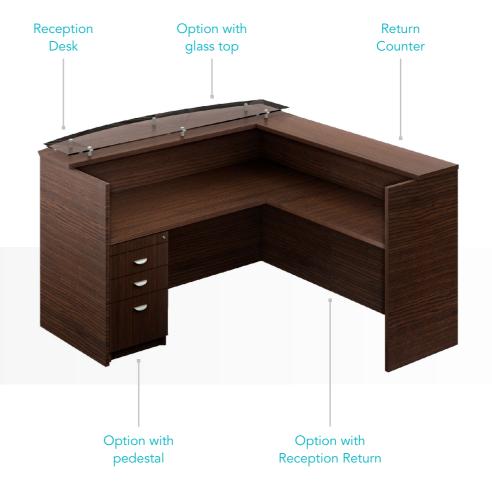

# RECEPTIONS\_

Captivate your visitors from the first moment! The reception of your office makes the first impression. According to studies it takes 7 seconds for the average person to make assumptions when entering a specific place. It's where visitors wait, where the parcel arrives and is signed to be delivered, where a person arrives who asks for information.

### **OPTION A**

- 1.- Lateral file
- 2.- Bow-top desk shell
- 3.- FF Pedestal credenza return
- 4.- Open overhead hutch
- 5.- Credenza shell
- 6.- Open bookcase hutch
- 7.- Bridge
- 8.- Wood door kit for hutch

### **OPTION B**

- 1.- Bow-top desk shell
- 2.- BBF Pedestal credenza return
- 3.- FF Pedestal credenza return
- 4.- Open overhead hutch
- 5.- Credenza shell
- 6.- Wood door kit for hutch

### **OPTION C**

- 1.- Bow-top desk shell
- 2.- FF Pedestal credenza return
- 3.- Open overhead hutch
- 4.- Credenza shell
- 5.- Bridge
- 6.- Wood door kit for hutch

### **OPTION D**

- 1.- Desk shell
- 2.- FF Pedestal credenza return
- 3.- Open overhead hutch
- 4.- Credenza shell
- 5.- Bridge
- 6.- Wood door kit for hutch

### **OPTION E**

- 1.- Bullet with modesty glass
- 2.- FF Pedestal credenza return
- 3.- Glass door kit for hutch
- 4.- Open overhead hutch
- 5.- Credenza shell
- 6.- Bridge

### **OPTION F**

- 1.- Bullet with modesty glass
- 2.- FF Pedestal credenza return
- 3.- Return shell

### **OPTION G**

- 1.- Bow-top desk shell
- 2.- BBF Pedestal desk
- 3.- FF Pedestal credenza return
- 4.- Return shell

### **OPTION H**

- 1.- BBF Pedestal desk
- 2.- FF Pedestal credenza return
- 3.- Desk shell
- 4.- Return shell