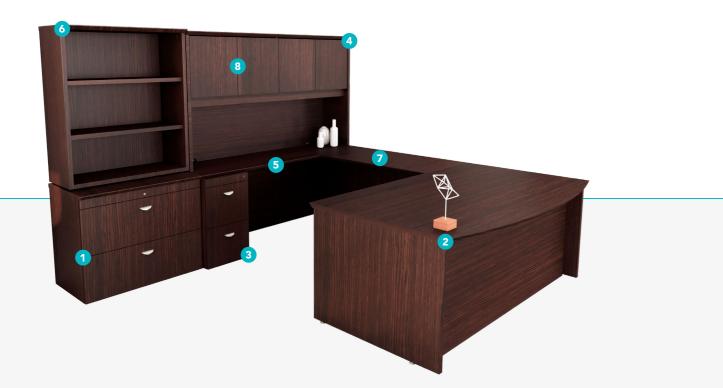

### **OPTION A**

- 1.- Lateral file
- 2.- Bow-top desk shell
- 3.- FF Pedestal credenza return
- 4.- Open overhead hutch
- 5.- Credenza shell
- 6.- Open bookcase hutch
- 7.- Bridge
- 8.- Wood door kit for hutch