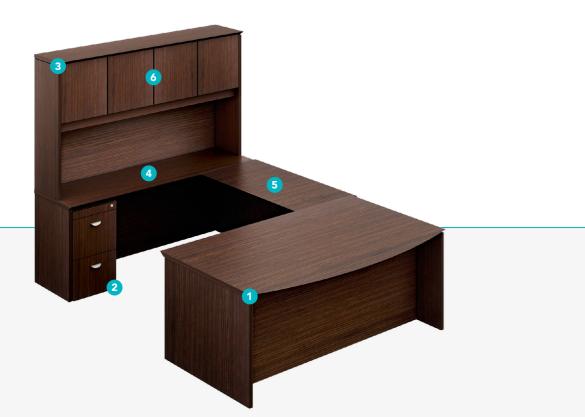

### **OPTION C**

- 1.- Bow-top desk shell
- 2.- FF Pedestal credenza return
- 3.- Open overhead hutch
- 4.- Credenza shell
- 5.- Bridge
- 6.- Wood door kit for hutch