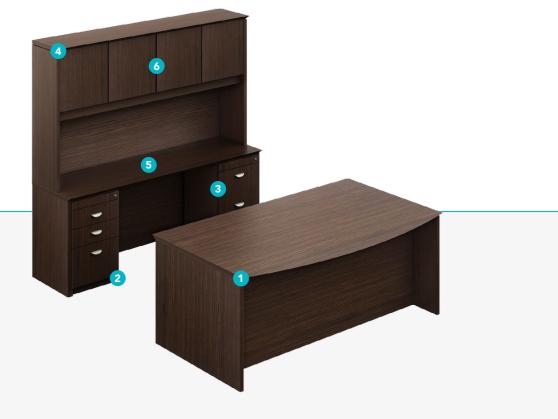

### **OPTION B**

- 1.- Bow-top desk shell
- 2.- BBF Pedestal credenza return
- 3.- FF Pedestal credenza return
- 4.- Open overhead hutch
- 5.- Credenza shell
- 6.- Wood door kit for hutch