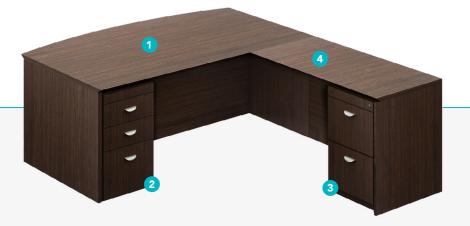

### **BOW-TOP DESK SHELL**

It allows you to work comfortably and functionally. The design of soft shapes adds versatility while projecting dynamism, creating elegant and stylish workspaces.

> Pedestals can be added.

#### **DESK SHELL**

Thanks to its straight shapes, it allows us to keep the cover clear and concentrate on the tasks we are doing, without distractions or elements that hinder work.

Pedestals can be added.