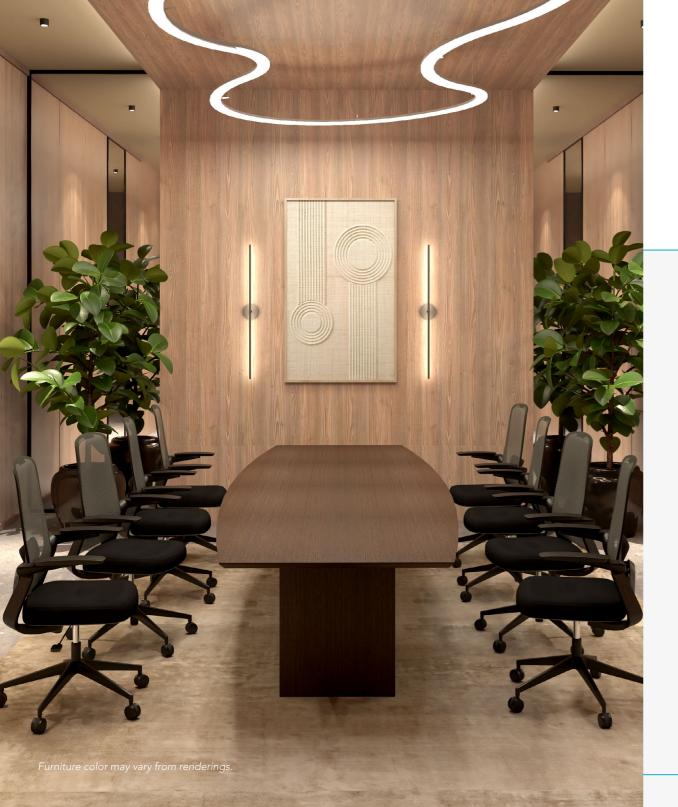

### **BOAT-SHAPED TABLE**

Thanks to the boat-shaped table, Filo creates the perfect environment for great decision making. Its soft-stroke design adds versatility while projecting dynamism, creating elegant and stylish workspaces. With two straight and two curved ends, it provides a visually innovative and imposing air. Select the dimensions and finishes to create the perfect space where your office meetings will take place.