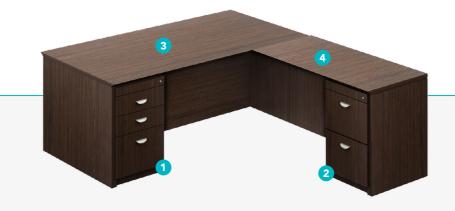

### **BOW-TOP DESK SHELL**

It allows you to work comfortably and functionally. The design of soft shapes adds versatility while projecting dynamism, creating elegant and stylish workspaces.

> Pedestals can be added.

#### **DESK SHELL**

Thanks to its straight shapes, it allows us to keep the cover clear and concentrate on the tasks we are doing, without distractions or elements that hinder work.

Pedestals can be added.