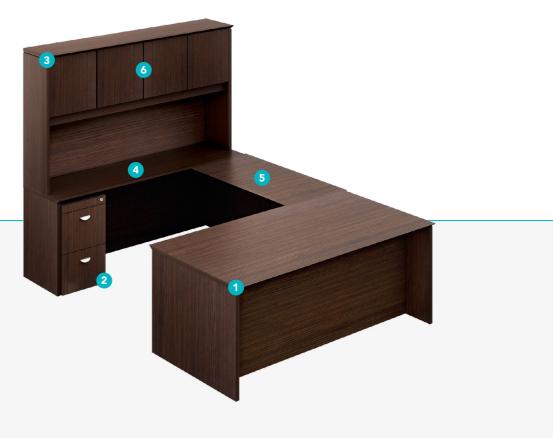

### **OPTION A**

- 1.- Lateral file
- 2.- Bow-top desk shell
- 3.- FF Pedestal credenza return
- 4.- Open overhead hutch
- 5.- Credenza shell
- 6.- Open bookcase hutch
- 7.- Bridge
- 8.- Wood door kit for hutch

### **OPTION B**

- 1.- Bow-top desk shell
- 2.- BBF Pedestal credenza return
- 3.- FF Pedestal credenza return
- 4.- Open overhead hutch
- 5.- Credenza shell
- 6.- Wood door kit for hutch

### **OPTION C**

- 1.- Bow-top desk shell
- 2.- FF Pedestal credenza return
- 3.- Open overhead hutch
- 4.- Credenza shell
- 5.- Bridge
- 6.- Wood door kit for hutch

### **OPTION D**

- 1.- Desk shell
- 2.- FF Pedestal credenza return
- 3.- Open overhead hutch
- 4.- Credenza shell
- 5.- Bridge
- 6.- Wood door kit for hutch

### **OPTION E**

- 1.- Bullet with modesty glass
- 2.- FF Pedestal credenza return
- 3.- Glass door kit for hutch
- 4.- Open overhead hutch
- 5.- Credenza shell
- 6.- Bridge

### **OPTION F**

- 1.- Bullet with modesty glass
- 2.- FF Pedestal credenza return
- 3.- Return shell

### **OPTION G**

- 1.- Bow-top desk shell
- 2.- BBF Pedestal desk
- 3.- FF Pedestal credenza return
- 4.- Return shell

### **OPTION H**

- 1.- BBF Pedestal desk
- 2.- FF Pedestal credenza return
- 3.- Desk shell
- 4.- Return shell