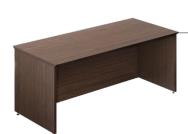

#### **DESK SHELL**

Thanks to its straight shapes, it allows us to keep the cover clear and concentrate on the tasks we are doing, without distractions or elements that hinder work.

Pedestals can be added.