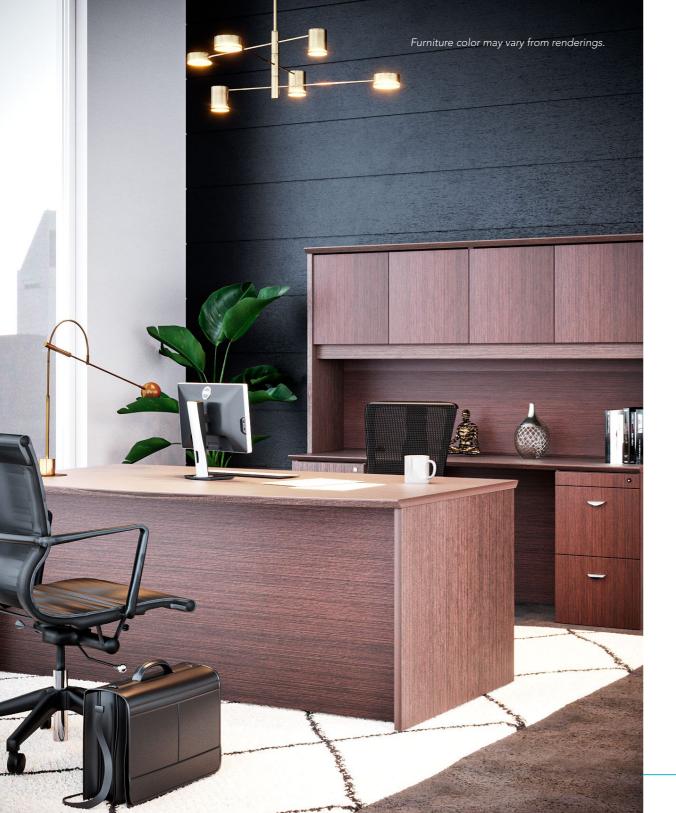

Gebeso | creating amazing spaces

FILO

A furniture concept specially designed to equip the work environment of the modern managing director. Our elegant line combines the best elements to offer a new generation of products that will renew the way you live. It has a design of soft shapes. Thanks to its versatile configurations, it projects dynamism, creating elegant and stylish workspaces.

### FILO\_

### **BOW-TOP DESK SHELL**

It allows you to work comfortably and functionally. The design of soft shapes adds versatility while projecting dynamism, creating elegant and stylish workspaces.

> Pedestals can be added.

#### **DESK SHELL**

Thanks to its straight shapes, it allows us to keep the cover clear and concentrate on the tasks we are doing, without distractions or elements that hinder work.

Pedestals can be added.