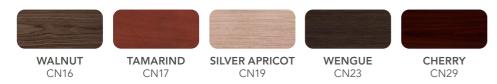

| <ul> <li>Modesty Panel for Desk:</li> </ul>      | 69" × 27"        |
|                              |                                     | <ul> <li>Modesty Panel for Reception:</li> </ul> | 69" x 43"        |
| PEDESTALS                    |                                     | Keyboard Tray:                                   | 26" × 12"        |
| • BBF/FF Desk:               | 15.5" × 24" × 27"                   | • Center Drawer:                                 | 20" × 14"        |
| • BBF/FF Credenza Return:    | 15.5" x 18" x 27"                   |                                                  |                  |
|                              |                                     |                                                  |                  |



#### WOOD VENEER



Furniture color may vary from renderings.