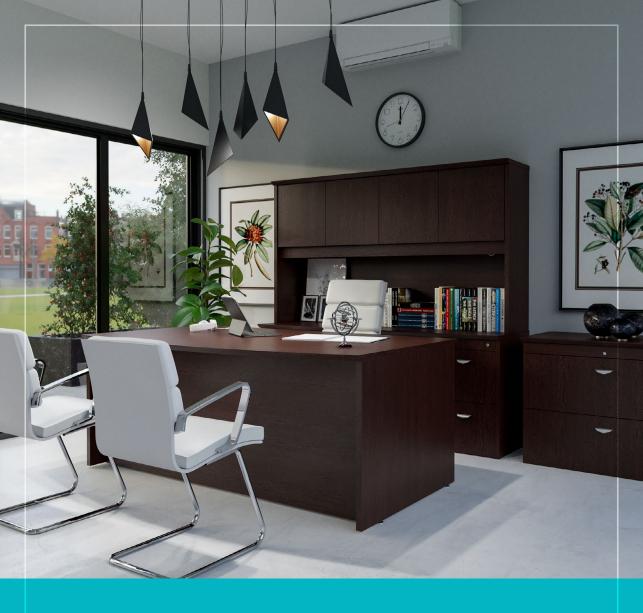

Gebeso | creating amazing spaces

FILO

A furniture concept specially designed to equip the work environment of the modern managing director. Our elegant line combines the best elements to offer a new generation of products that will renew the way you live. It has a design of soft shapes. Thanks to its versatile configurations, it projects dynamism, creating elegant and stylish workspaces.

### FILO\_

### **BOW-TOP DESK SHELL**

It allows you to work comfortably and functionally. The design of soft shapes adds versatility while projecting dynamism, creating elegant and stylish workspaces.

> Pedestals can be added.

#### **DESK SHELL**

Thanks to its straight shapes, it allows us to keep the cover clear and concentrate on the tasks we are doing, without distractions or elements that hinder work.

Pedestals can be added.