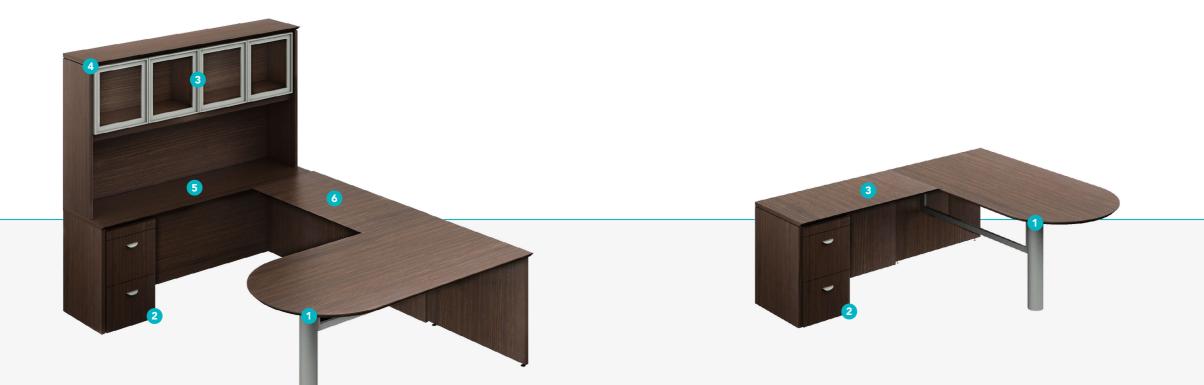

### **OPTION A**

- 1.- Lateral file
- 2.- Bow-top desk shell
- 3.- FF Pedestal credenza return
- 4.- Open overhead hutch
- 5.- Credenza shell
- 6.- Open bookcase hutch
- 7.- Bridge
- 8.- Wood door kit for hutch

### **OPTION B**

- 1.- Bow-top desk shell
- 2.- BBF Pedestal credenza return
- 3.- FF Pedestal credenza return
- 4.- Open overhead hutch
- 5.- Credenza shell
- 6.- Wood door kit for hutch

### **OPTION C**

- 1.- Bow-top desk shell
- 2.- FF Pedestal credenza return
- 3.- Open overhead hutch
- 4.- Credenza shell
- 5.- Bridge
- 6.- Wood door kit for hutch

### **OPTION D**

- 1.- Desk shell
- 2.- FF Pedestal credenza return
- 3.- Open overhead hutch
- 4.- Credenza shell
- 5.- Bridge
- 6.- Wood door kit for hutch

### **OPTION E**

- 1.- Bullet with modesty glass
- 2.- FF Pedestal credenza return
- 3.- Glass door kit for hutch
- 4.- Open overhead hutch
- 5.- Credenza shell
- 6.- Bridge

### **OPTION F**

- 1.- Bullet with modesty glass
- 2.- FF Pedestal credenza return
- 3.- Return shell

### **OPTION G**

- 1.- Bow-top desk shell
- 2.- BBF Pedestal desk
- 3.- FF Pedestal credenza return
- 4.- Return shell

### **OPTION H**

- 1.- BBF Pedestal desk
- 2.- FF Pedestal credenza return
- 3.- Desk shell
- 4.- Return shell