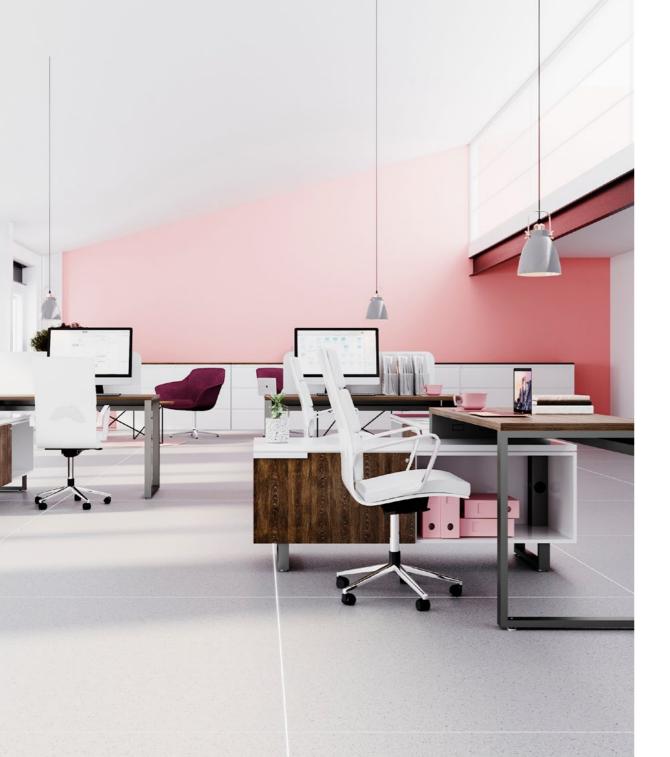

#### CREDENZA

The G-Connect credenza is a multifunctional addition to the desk collection. Designed for organization, bring order and style to your works space.

Personalize your credenza and make it your own with multiple finishes and colors.