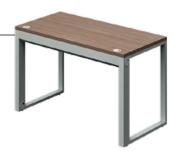

#### DESK

The G-Connect desk adapts to your every need. Its sliding surface for wire management and power accessibility makes it a seamless fit for convince and comfort.

#### DESK

The G-Connect Level collection adapts to any space with an innovative and thoughtful design. With modern finishes and a durable frame, the G-Connect Level is a seamless fit for any work style.