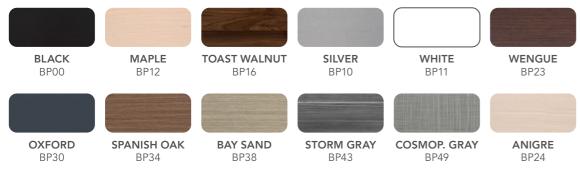

|  |
| CREDENIZAS (Durawan an alidinar da an)                                                |                                                                                                                                         |  |
| CREDENZAS (Drawer or sliding door)                                                    | CREDENZA G-CONNECT LEVEL                                                                                                                |  |
| 48 × 20 × 24"   60 × 20 × 24"   72 × 20 × 24"   96 × 20 × 24"                         | 48 × 20 × 30"   60 × 20 × 30"                                                                                                           |  |

### FINISHES

SURFACES

#### WOOD VENEER



#### LOW PRESSURE







#### SCREENS



ACRYLIC Frosted

#### **CUSHIONS**

**UPHOLSTERY** Fabric Grade: B, C, D and E



ARCTIC SKYLINE BP78

#### STRUCTURE

#### METALLICS

18



Furniture color may vary from renderings.