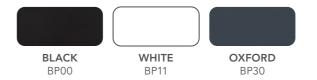

|  |
| CREDENIZAS (Durawan an alidinar da an)                                                |                                                                                                                                         |  |
| CREDENZAS (Drawer or sliding door)                                                    | CREDENZA G-CONNECT LEVEL                                                                                                                |  |
| 48 × 20 × 24"   60 × 20 × 24"   72 × 20 × 24"   96 × 20 × 24"                         | 48 × 20 × 30"   60 × 20 × 30"                                                                                                           |  |

### FINISHES

SURFACES

#### WOOD VENEER



#### LOW PRESSURE







#### SCREENS



ACRYLIC Frosted

#### **CUSHIONS**

**UPHOLSTERY** Fabric Grade: B, C, D and E



ARCTIC SKYLINE BP78

#### STRUCTURE

#### METALLICS

18



Furniture color may vary from renderings.