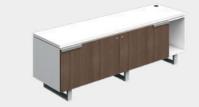

#### CREDENZA

The G-Connect credenza is a multifunctional addition to the desk collection. Designed for organization, bring order and style to your works space.

Personalize your credenza and make it your own with multiple finishes and colors.