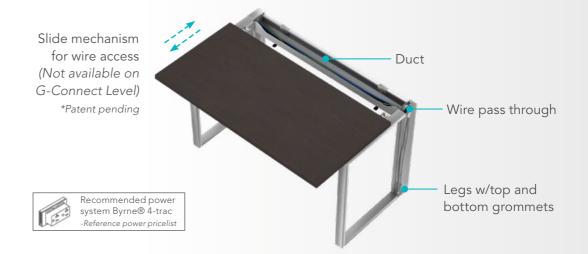

#### DESK

The G-Connect desk adapts to your every need. Its sliding surface for wire management and power accessibility makes it a seamless fit for convince and comfort.

#### POWER AND DATA SYSTEM