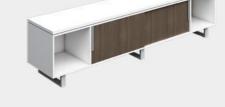

#### **CREDENZA WITH SLIDING DOORS**

2-Door Central Sliding Credenza

Much more than a piece of furniture, our modern G-Connect credenzas are designed to be functional and customizable.

Power pass-thru is built into every design. Mix and match your credenza to fit your needs. With open spaces to display and sliding drawers for storage, style it your own.

#### 2-Drawer L/R

2-Drawer Central Credenza

Furniture color may vary from renderings.

1-Door L/R

2-Door Sliding Credenza