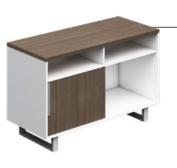

#### **CREDENZA WITH SLIDING DOORS**

2-Door Central Sliding Credenza

Much more than a piece of furniture, our modern G-Connect credenzas are designed to be functional and customizable.

Power pass-thru is built into every design. Mix and match your credenza to fit your needs. With open spaces to display and sliding drawers for storage, style it your own.

#### DRAWER CREDENZA

1-Drawer L/R

#### 2-Drawer L/R

2-Drawer Central Credenza

Furniture color may vary from renderings.

1-Door L/R

2-Door Sliding Credenza