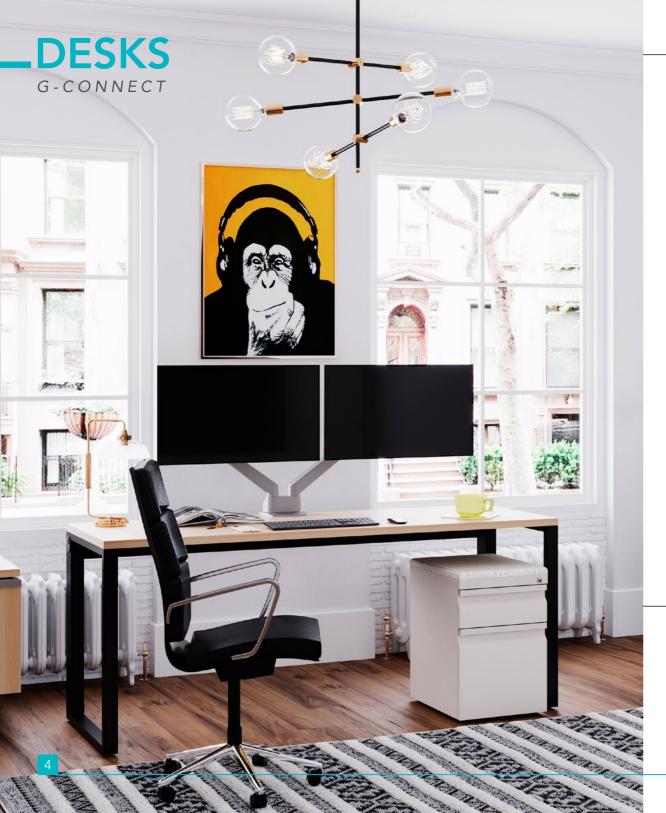

#### DESK

The G-Connect desk adapts to your every need. Its sliding surface for wire management and power accessibility makes it a seamless fit for convince and comfort.