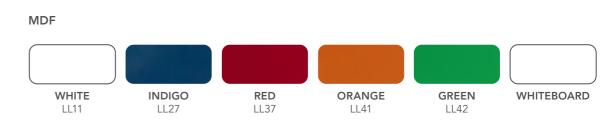

|  |
| CREDENIZAS (Durawan an alidinar da an)                                                |                                                                                                                                         |  |
| CREDENZAS (Drawer or sliding door)                                                    | CREDENZA G-CONNECT LEVEL                                                                                                                |  |
| 48 × 20 × 24"   60 × 20 × 24"   72 × 20 × 24"   96 × 20 × 24"                         | 48 × 20 × 30"   60 × 20 × 30"                                                                                                           |  |

### FINISHES

SURFACES

#### WOOD VENEER



#### LOW PRESSURE







#### SCREENS



ACRYLIC Frosted

#### **CUSHIONS**

**UPHOLSTERY** Fabric Grade: B, C, D and E



ARCTIC SKYLINE BP78

#### STRUCTURE

#### METALLICS

18



Furniture color may vary from renderings.