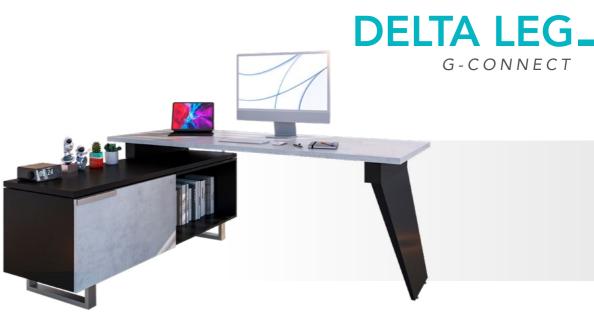

#### The next step in shape integration.

The G-Connect Delta Leg is a contemporary design that breaks from the traditional office style. It is a perfect balance between functional and modern, creating a distinct and new look. Stand out and start the trend with the G-Connect Delta Leg.

Modernize your office with a unique, new look. The G-Connect Delta Leg brings variety to the traditional desk, putting a polished and chic spin on a durable base.