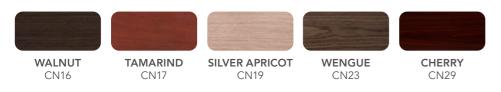

|  |
| CREDENIZAS (Durawan an alidinar da an)                                                |                                                                                                                                         |  |
| CREDENZAS (Drawer or sliding door)                                                    | CREDENZA G-CONNECT LEVEL                                                                                                                |  |
| 48 × 20 × 24"   60 × 20 × 24"   72 × 20 × 24"   96 × 20 × 24"                         | 48 × 20 × 30"   60 × 20 × 30"                                                                                                           |  |

### FINISHES

SURFACES

#### WOOD VENEER



#### LOW PRESSURE







#### SCREENS



ACRYLIC Frosted

#### **CUSHIONS**

**UPHOLSTERY** Fabric Grade: B, C, D and E



ARCTIC SKYLINE BP78

#### STRUCTURE

#### METALLICS

18



Furniture color may vary from renderings.