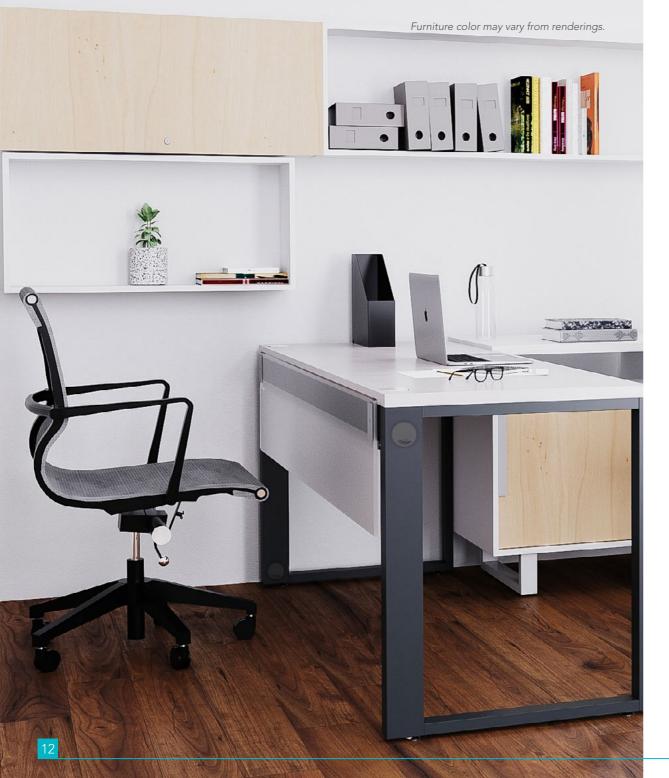

#### DESK

The G-Connect desk adapts to your every need. Its sliding surface for wire management and power accessibility makes it a seamless fit for convince and comfort.

#### DESK

The G-Connect Level collection adapts to any space with an innovative and thoughtful design. With modern finishes and a durable frame, the G-Connect Level is a seamless fit for any work style.