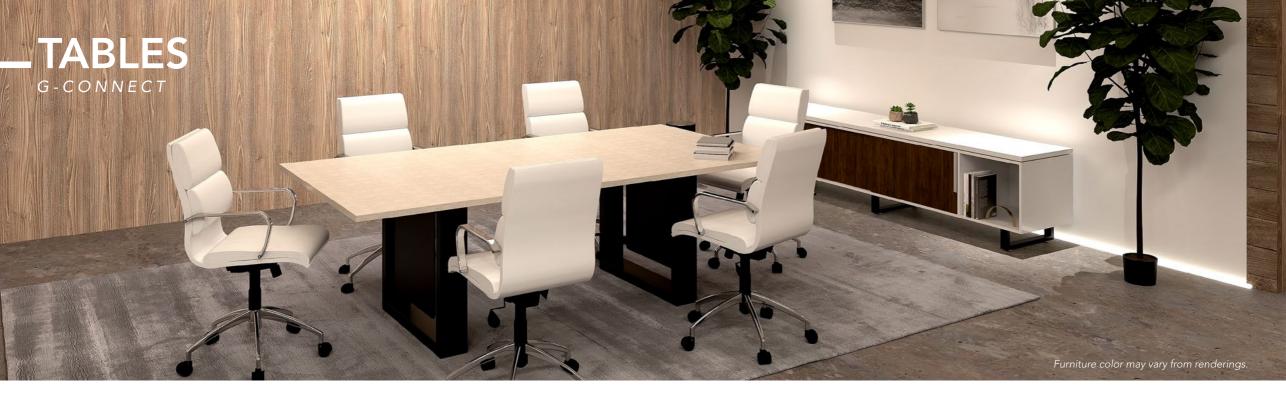

The G-Connect Table Collection is ideal for private or open spaces. With a modern, elegant, aesthetic paired with a functional frame, they are a natural fit to your workplace.

Choose the dimensions that best suit the layout of your office.