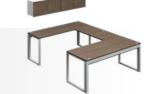

#### **DESK TO CREDENZA**

Create the ideal desk and storage configuration. Personalize your space to meet the needs of your daily work.

#### CREDENZA

The G-Connect credenza is a multifunctional addition to the desk collection. Designed for organization, bring order and style to your works space.

Personalize your credenza and make it your own with multiple finishes and colors.

#### TYPICALS

Option A

Option C

Option B

Option D