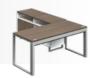

#### The next step in shape integration.

The G-Connect Delta Leg is a contemporary design that breaks from the traditional office style. It is a perfect balance between functional and modern, creating a distinct and new look. Stand out and start the trend with the G-Connect Delta Leg.

Modernize your office with a unique, new look. The G-Connect Delta Leg brings variety to the traditional desk, putting a polished and chic spin on a durable base.