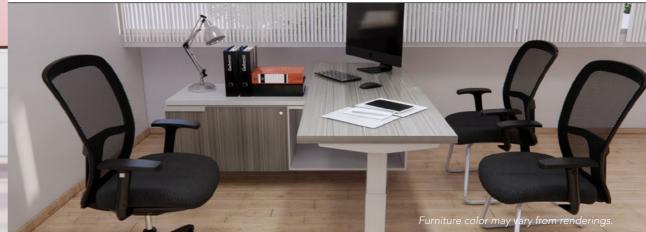

#### **G-CONNECT CREDENZA WITH ASCEND**

We've combined the G-Connect and Ascend Collections to make it easier for movement, space and storage. This blend pairs the sleek, modern credenza with height-adjustable work surfaces. Maximize your mobility and productivity with this functional and forward-thinking configuration.