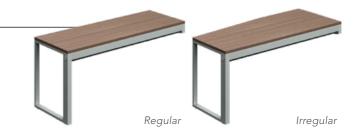

### **DIMENSIONS** G-CONNECT

Note: Depth and width shown in nominal dimensions.

Note: Depth and width shown in nominal dimensions.

| DESKS (30" height)                                                                    | WALL MOUNT OVERHEAD                                                                                                                     |  |
|---------------------------------------------------------------------------------------|-----------------------------------------------------------------------------------------------------------------------------------------|--|
| 48 × 24"   48 × 30"   60 × 24"   60 × 30"   65 × 24"   65 × 30"   72 × 24"   72 × 30" | 24 x 14 x 16"   30 x 14 x 16"   33 x 14 x 16"   36 x 14 x 16"   48 x 14 x 16"                                                           |  |
|                                                                                       |                                                                                                                                         |  |
| DESK TO CREDENZA (Delta or "O" leg / 30" height)                                      | OVER-PANEL OVERHEAD                                                                                                                     |  |
| 60 x 24"   60 x 30"   65 x 24"   65 x 30"   72 x 24"   72 x 30"                       | 24 x 14 x 16"   30 x 14 x 16"   36 x 14 x 16"   42 x 14 x 16"   48 x 14 x 16"                                                           |  |
| IRREGULAR DESKS TO CREDENZA (Delta or "O" leg)                                        | FILING AND STORAGE                                                                                                                      |  |
| 72 × 30 × 30"                                                                         | • Hutch: 65 x 16 x 42"   72 x 16 x 42"                                                                                                  |  |
|                                                                                       | • Open-side Cabinets: 30 x 20.5 x 65"                                                                                                   |  |
|                                                                                       | • Wardrobe / Storage: 30 x 24 x 71"                                                                                                     |  |
| CONFERENCE TABLES                                                                     | • 2-Drawer Lateral File: 29 x 24 x 29"                                                                                                  |  |
| 72 × 48 × 30"   96 × 48 × 30"   120 × 48 × 30"   144 × 48 × 30"                       | • Pedestals: 16 x 24 x 29"                                                                                                              |  |
| ROUND TABLES                                                                          | SCREENS                                                                                                                                 |  |
| 36 x 30"   42 x 30"   48 x 30"   60 x 30"   36 x 42"   42 x 42"                       | • MDF w/Hardware: 48 x 12"   60 x 12"   65 x 12"   32 x 24"   48 x 24"   60 x 24"                                                       |  |
| 50 x 50   42 x 50   40 x 50   60 x 50   50 x 42   42 x 42                             | • Acrylic w/Hardware: $48 \times 12^{"}   60 \times 12^{"}   65 \times 12^{"}   32 \times 24^{"}   48 \times 24^{"}   60 \times 24^{"}$ |  |
|                                                                                       | • Tackable w/Hardware: 32 x 24"   48 x 24"   60 x 12"   52 x 24"   40 x 24"   60 x 24"                                                  |  |
| SHARED TABLES                                                                         | Tackable for Hutch: 65"   72"                                                                                                           |  |
| 72 x 36 x 30"   72 x 36 x 41"   96 x 48 x 30"   96 x 48 x 41"                         | • Whiteboard w/Hardware: 32 x 24"   48 x 24"   60 x 24"                                                                                 |  |
| CREDENIZAS (Durawan an alidinar da an)                                                |                                                                                                                                         |  |
| CREDENZAS (Drawer or sliding door)                                                    | CREDENZA G-CONNECT LEVEL                                                                                                                |  |
| 48 × 20 × 24"   60 × 20 × 24"   72 × 20 × 24"   96 × 20 × 24"                         | 48 × 20 × 30"   60 × 20 × 30"                                                                                                           |  |