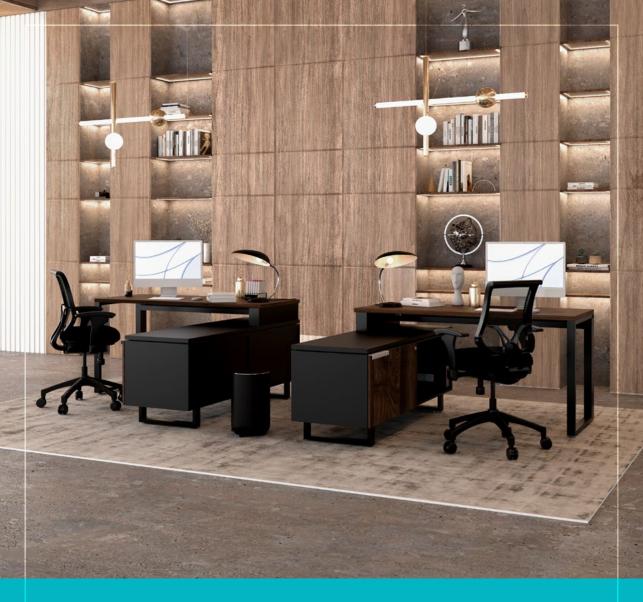

#### **DESK TO CREDENZA**

Create the ideal desk and storage configuration. Personalize your space to meet the needs of your daily work.

#### **G-CONNECT CREDENZA WITH ASCEND**

We've combined the G-Connect and Ascend Collections to make it easier for movement, space and storage. This blend pairs the sleek, modern credenza with height-adjustable work surfaces. Maximize your mobility and productivity with this functional and forward-thinking configuration.