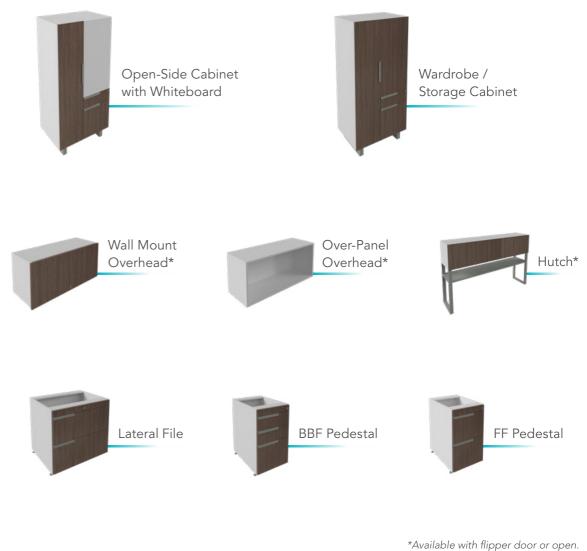

# FILING AND STORAGE\_

Product images shown are not proportional to each other.

Conference Table

Conference Table

Round Table

Round Table

Shared Table

Shared Table w/two Glenbeigh

### **DIMENSIONS** G-CONNECT

Note: Depth and width shown in nominal dimensions.

Note: Depth and width shown in nominal dimensions.

| DESKS (30" height)                                                                    | WALL MOUNT OVERHEAD                                                                                                                     |  |
|---------------------------------------------------------------------------------------|-----------------------------------------------------------------------------------------------------------------------------------------|--|
| 48 × 24"   48 × 30"   60 × 24"   60 × 30"   65 × 24"   65 × 30"   72 × 24"   72 × 30" | 24 x 14 x 16"   30 x 14 x 16"   33 x 14 x 16"   36 x 14 x 16"   48 x 14 x 16"                                                           |  |
|                                                                                       |                                                                                                                                         |  |
| DESK TO CREDENZA (Delta or "O" leg / 30" height)                                      | OVER-PANEL OVERHEAD                                                                                                                     |  |
| 60 x 24"   60 x 30"   65 x 24"   65 x 30"   72 x 24"   72 x 30"                       | 24 x 14 x 16"   30 x 14 x 16"   36 x 14 x 16"   42 x 14 x 16"   48 x 14 x 16"                                                           |  |
| IRREGULAR DESKS TO CREDENZA (Delta or "O" leg)                                        | FILING AND STORAGE                                                                                                                      |  |
| 72 × 30 × 30"                                                                         | • Hutch: 65 x 16 x 42"   72 x 16 x 42"                                                                                                  |  |
|                                                                                       | • Open-side Cabinets: 30 x 20.5 x 65"                                                                                                   |  |
|                                                                                       | • Wardrobe / Storage: 30 x 24 x 71"                                                                                                     |  |
| CONFERENCE TABLES                                                                     | • 2-Drawer Lateral File: 29 x 24 x 29"                                                                                                  |  |
| 72 × 48 × 30"   96 × 48 × 30"   120 × 48 × 30"   144 × 48 × 30"                       | • Pedestals: 16 x 24 x 29"                                                                                                              |  |
| ROUND TABLES                                                                          | SCREENS                                                                                                                                 |  |
| 36 x 30"   42 x 30"   48 x 30"   60 x 30"   36 x 42"   42 x 42"                       | • MDF w/Hardware: 48 x 12"   60 x 12"   65 x 12"   32 x 24"   48 x 24"   60 x 24"                                                       |  |
| 50 x 50   42 x 50   40 x 50   60 x 50   50 x 42   42 x 42                             | • Acrylic w/Hardware: $48 \times 12^{"}   60 \times 12^{"}   65 \times 12^{"}   32 \times 24^{"}   48 \times 24^{"}   60 \times 24^{"}$ |  |
|                                                                                       | • Tackable w/Hardware: 32 x 24"   48 x 24"   60 x 12"   52 x 24"   40 x 24"   60 x 24"                                                  |  |
| SHARED TABLES                                                                         | Tackable for Hutch: 65"   72"                                                                                                           |  |
| 72 x 36 x 30"   72 x 36 x 41"   96 x 48 x 30"   96 x 48 x 41"                         | • Whiteboard w/Hardware: 32 x 24"   48 x 24"   60 x 24"                                                                                 |  |
| CREDENIZAS (Durawan an alidinar da an)                                                |                                                                                                                                         |  |
| CREDENZAS (Drawer or sliding door)                                                    | CREDENZA G-CONNECT LEVEL                                                                                                                |  |
| 48 × 20 × 24"   60 × 20 × 24"   72 × 20 × 24"   96 × 20 × 24"                         | 48 × 20 × 30"   60 × 20 × 30"                                                                                                           |  |