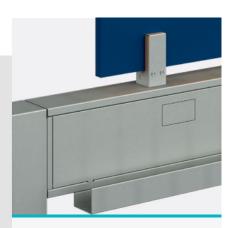

#### ASCEND BEAM

#### Need complete flexibility for quick and easy change?

Ascend Beam is a simple, elevated power and data distribution product used in conjunction with Ascend tables and any Gebesa desking, storage or table series. The freestanding modular design also makes it easy to integrate into other collaborative office areas, including lounge, café and anywhere power and data distribution or privacy is needed.