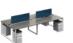

# ASCEND BENCHING

We've thought of all possible scenarios. Ascend Benching integrates height adjustability, power, data, privacy and various other features into a single platform. Available in double-sided configurations for maximum space utilization and flexibility.

Allows straight, 90° and 120° connections in 2-way, 3-way and 4-way configurations.

Hinged raceway to organize and hide cables.

Option to add privacy screens.