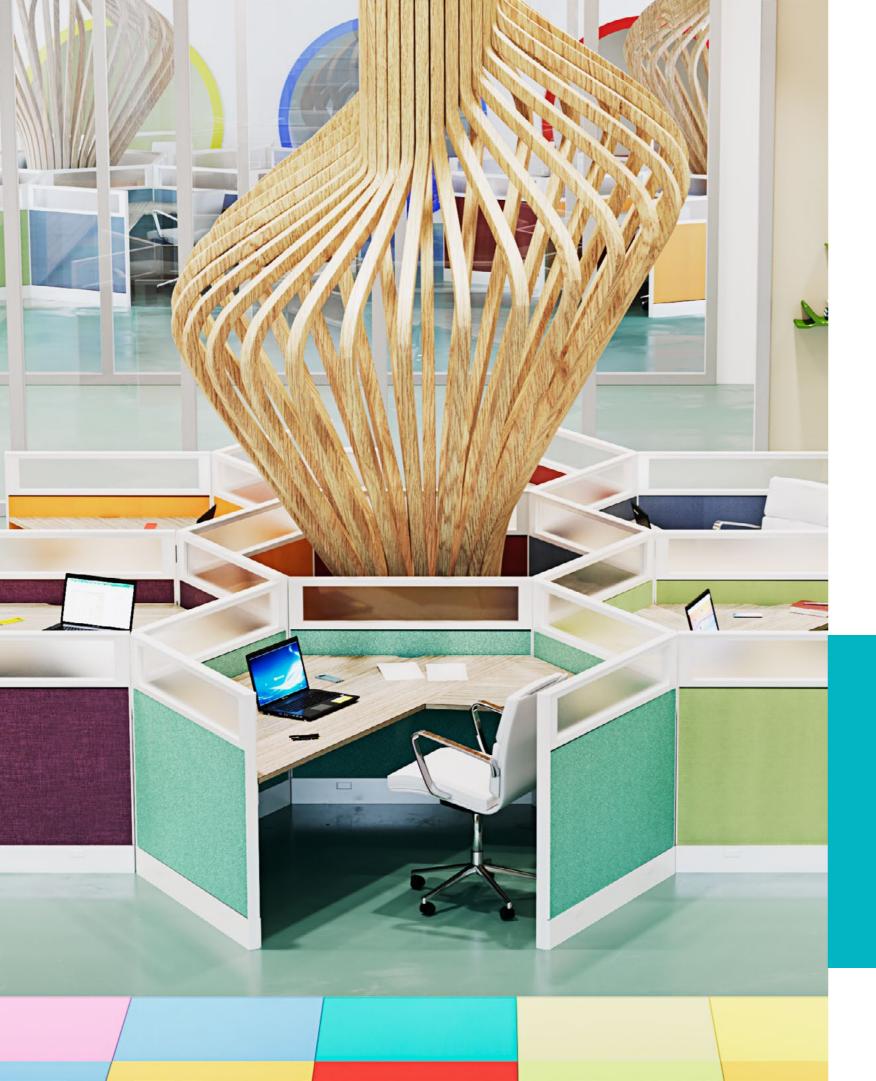

# PANEL-BASED

Create the office of your dreams with Gebesa panel systems —and discover personalization in all its glory. Elite, Optimus and Synergy allow you to design spaces from a highly versatile set of screens. Increasing automation in the workplace necessitates optimizing space and generating creative solutions. Modularity equals adaptability.