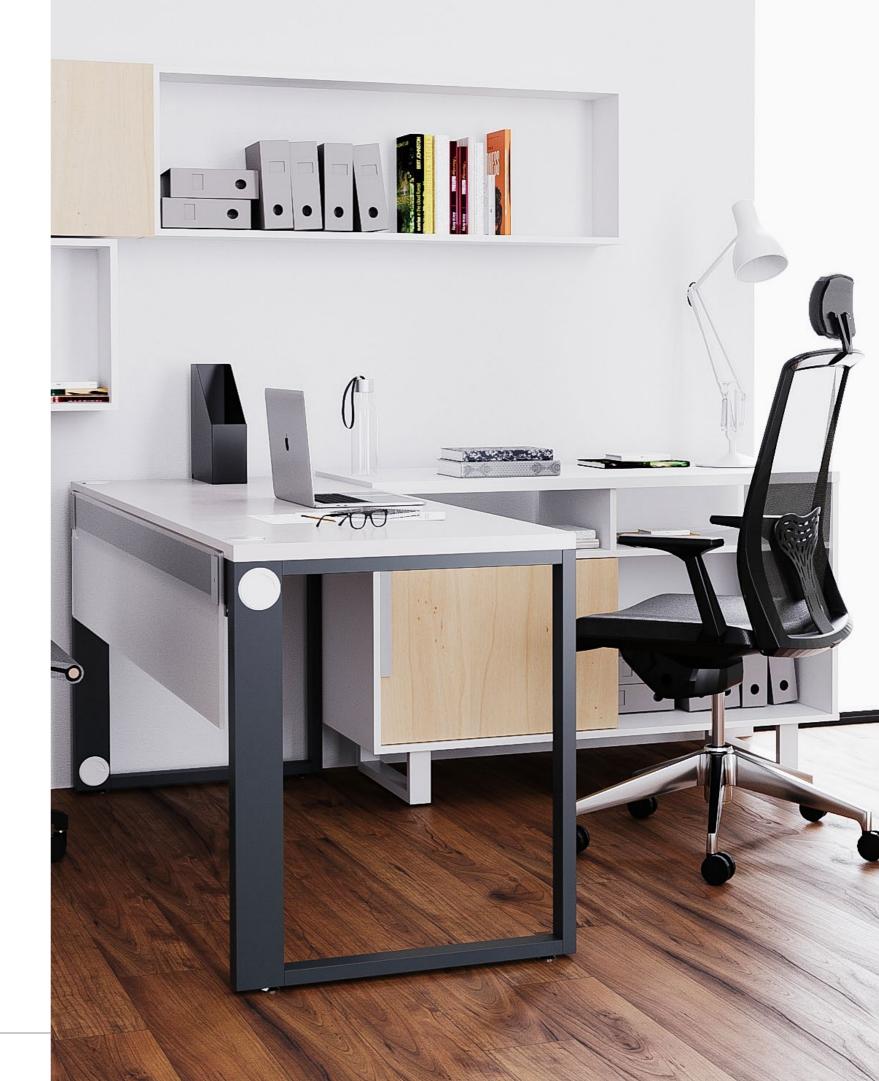

# **ASCEND**

The Ascend portfolio of products allows you to create open, modern and functional office environments. With a diverse combination of height-adjustable tables and benching—coupled with power/data distribution and storage solutions—Ascend products allow you to maximize efficiency and customize space to your specific needs.

#### ASCEND FREESTANDING DESKS

Our line of height-adjustable desks provides a seamless transition between sitting and standing for customized height adaptability and increased productivity.

Manufactured to the highest quality standards, the Ascend freestanding desk offers movement and space, prioritizing the comfort of the individual user.