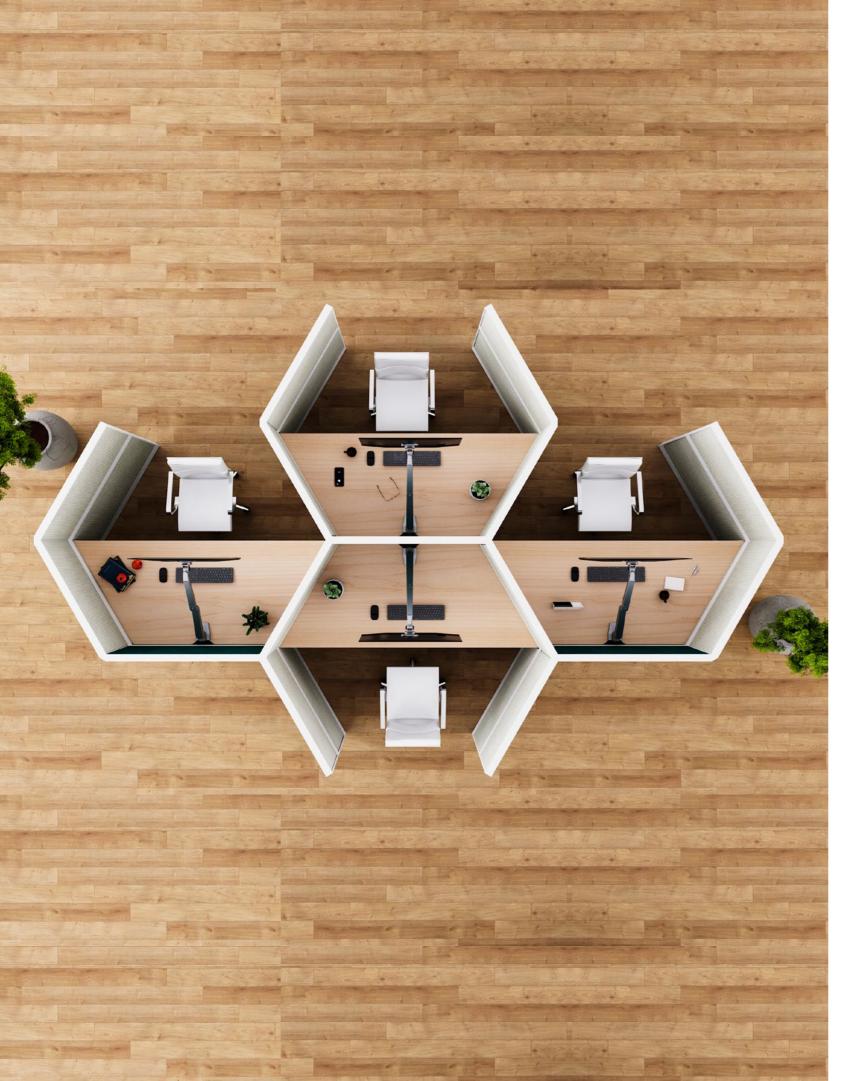

#### ELITE

The exclusive Elite modular collection lets you create environments of high design and functionality while optimizing spaces thanks to multiple configurations that adapt to different levels of interaction and privacy among users.

Created under engineering and technology principles, Elite has great capacity for voice and data management, as well as power through harnesses. Its tile-based configuration allows you to design stylish work spaces places thanks to total flexibility in finishes and cutting-edge materials that create environments of modernity and status.