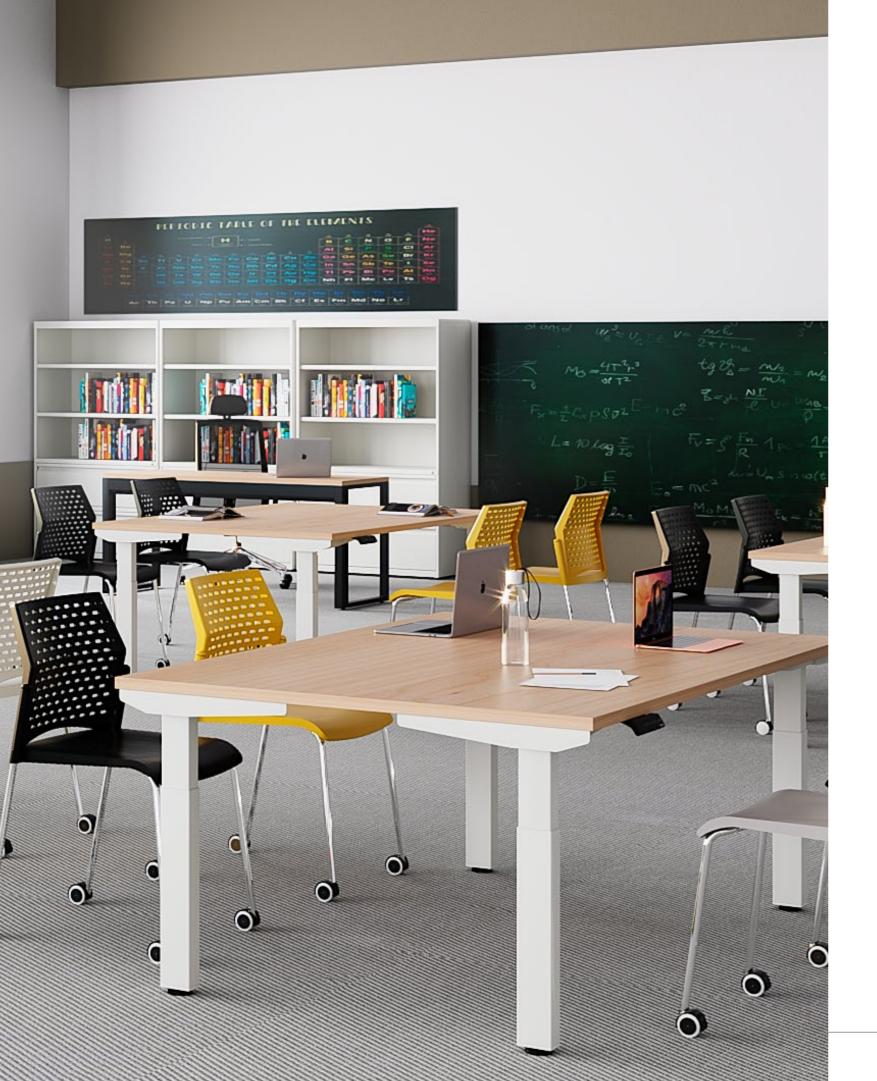

# **ASCEND**

The Ascend portfolio of products allows you to create open, modern and functional office environments. With a diverse combination of height-adjustable tables and benching—coupled with power/data distribution and storage solutions—Ascend products allow you to maximize efficiency and customize space to your specific needs.

#### ASCEND FREESTANDING DESKS

Our line of height-adjustable desks provides a seamless transition between sitting and standing for customized height adaptability and increased productivity.

Manufactured to the highest quality standards, the Ascend freestanding desk offers movement and space, prioritizing the comfort of the individual user.

# ASCEND BENCHING

We've thought of all possible scenarios. Ascend Benching integrates height adjustability, power, data, privacy and various other features into a single platform. Available in double-sided configurations for maximum space utilization and flexibility.

#### ASCEND CONFERENCE TABLES

Conference tables come in multiple shapes and finishes to create dynamic meeting spaces. With sophisticaded design and natural wood veneer finishes or laminates, this collection creates an elegant yet functional collaborative workspace.