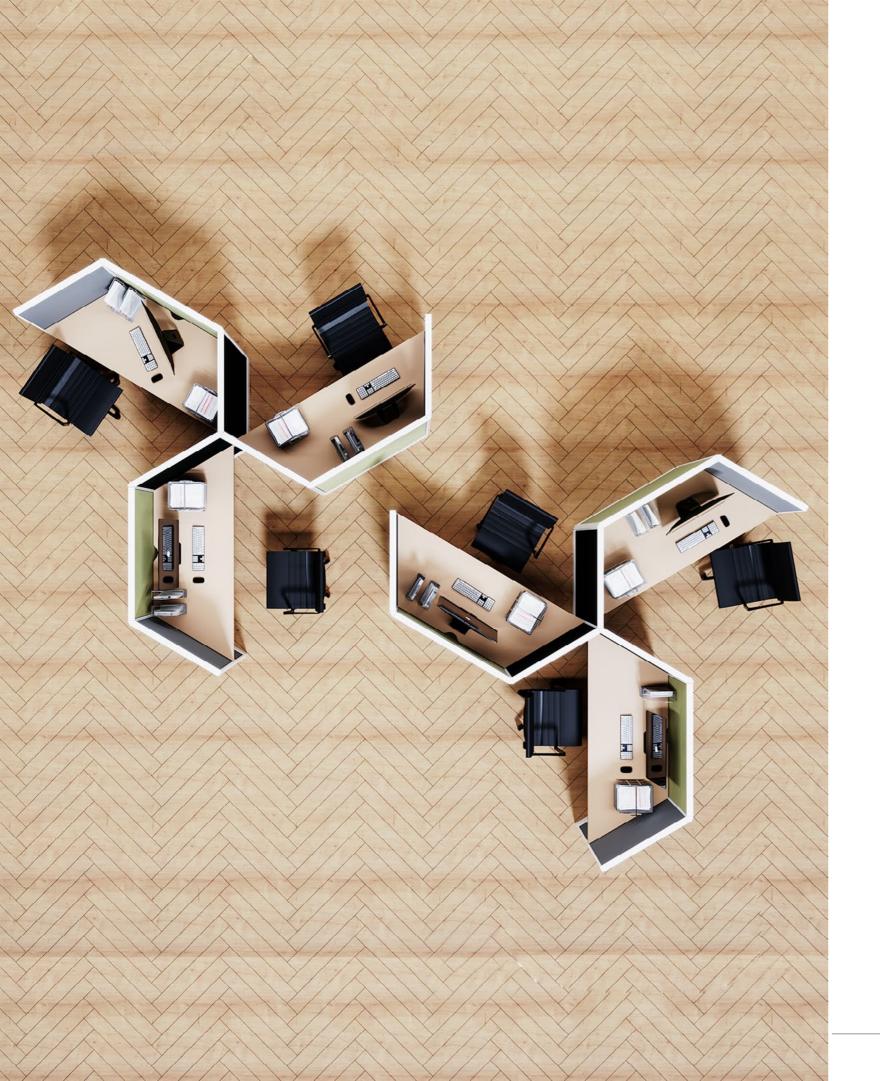

# PANEL-BASED

Create the office of your dreams with Gebesa panel systems —and discover personalization in all its glory. Elite, Optimus and Synergy allow you to design spaces from a highly versatile set of screens. Increasing automation in the workplace necessitates optimizing space and generating creative solutions. Modularity equals adaptability.

#### ELITE

The exclusive Elite modular collection lets you create environments of high design and functionality while optimizing spaces thanks to multiple configurations that adapt to different levels of interaction and privacy among users.

Created under engineering and technology principles, Elite has great capacity for voice and data management, as well as power through harnesses. Its tile-based configuration allows you to design stylish work spaces places thanks to total flexibility in finishes and cutting-edge materials that create environments of modernity and status.