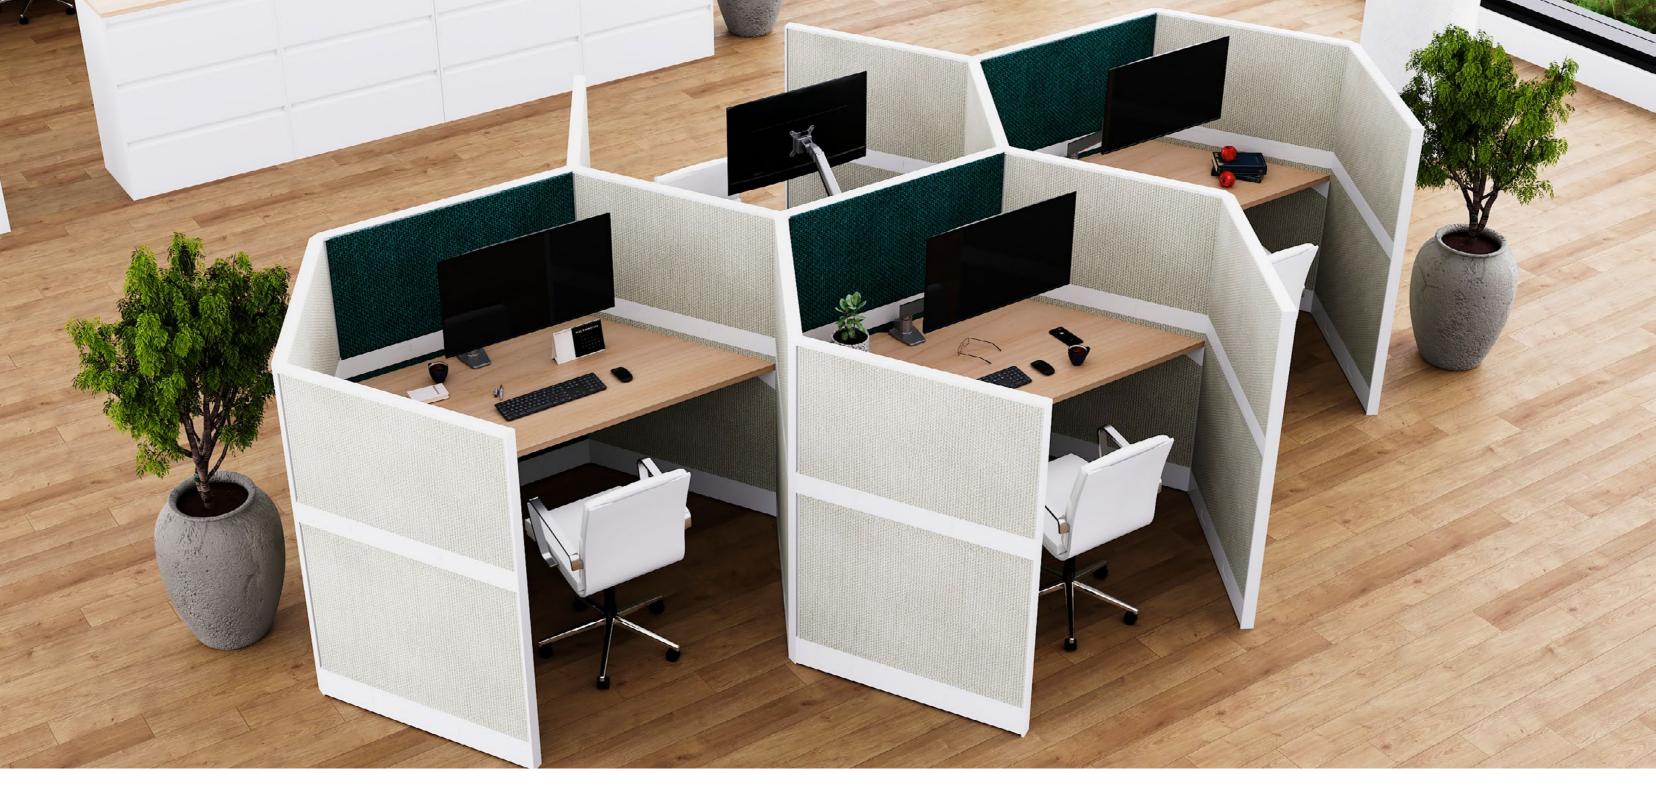

#### ELITE

The exclusive Elite modular collection lets you create environments of high design and functionality while optimizing spaces thanks to multiple configurations that adapt to different levels of interaction and privacy among users.

Created under engineering and technology principles, Elite has great capacity for voice and data management, as well as power through harnesses. Its tile-based configuration allows you to design stylish work spaces places thanks to total flexibility in finishes and cutting-edge materials that create environments of modernity and status.