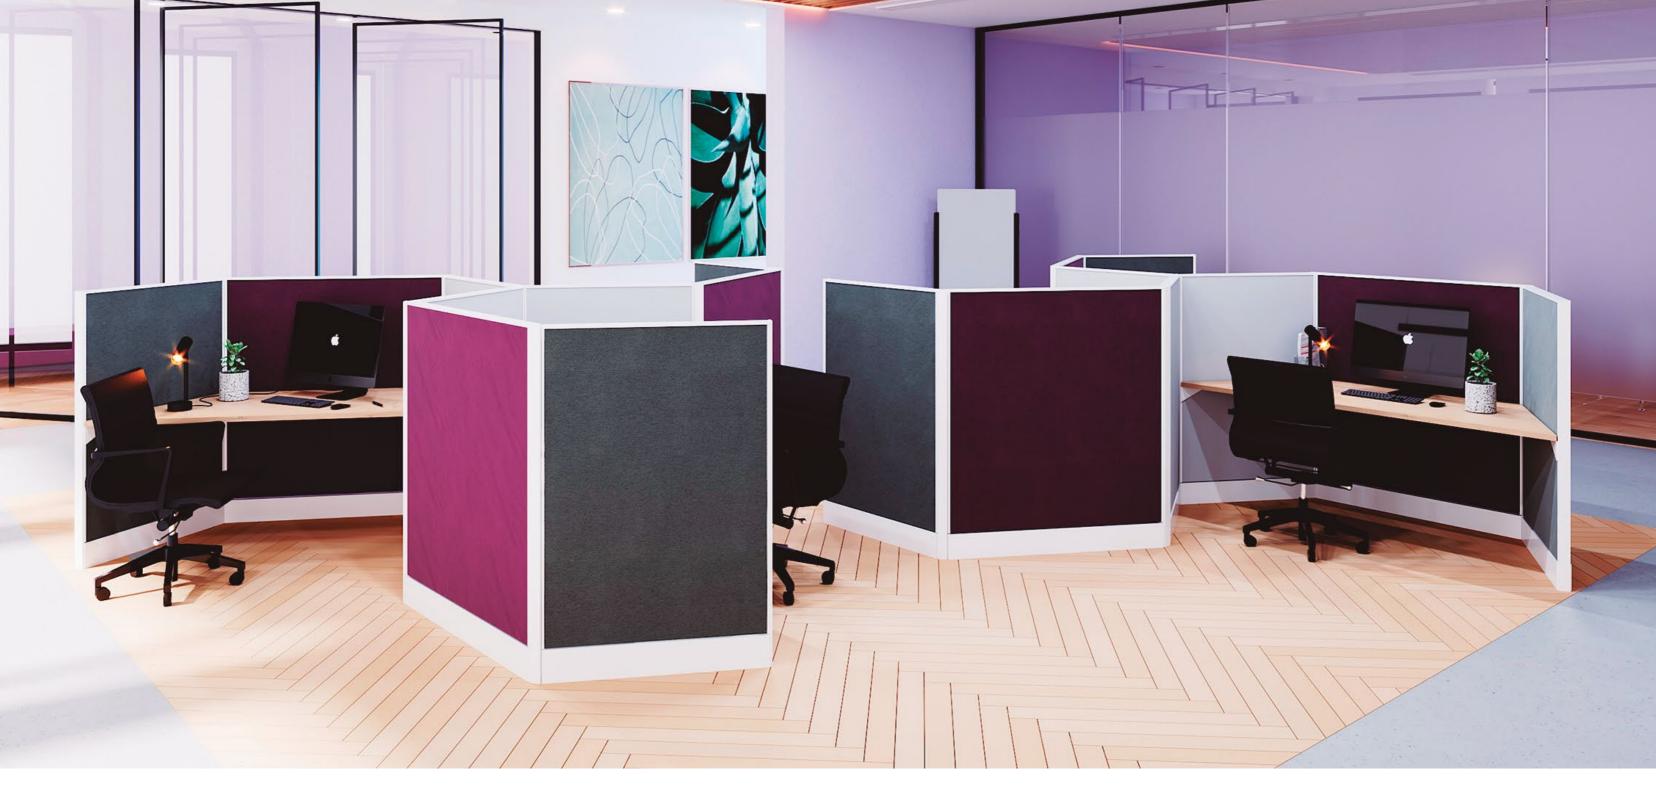

# PANEL-BASED

Create the office of your dreams with Gebesa panel systems —and discover personalization in all its glory. Elite, Optimus and Synergy allow you to design spaces from a highly versatile set of screens. Increasing automation in the workplace necessitates optimizing space and generating creative solutions. Modularity equals adaptability.

#### ELITE

The exclusive Elite modular collection lets you create environments of high design and functionality while optimizing spaces thanks to multiple configurations that adapt to different levels of interaction and privacy among users.

Created under engineering and technology principles, Elite has great capacity for voice and data management, as well as power through harnesses. Its tile-based configuration allows you to design stylish work spaces places thanks to total flexibility in finishes and cutting-edge materials that create environments of modernity and status.