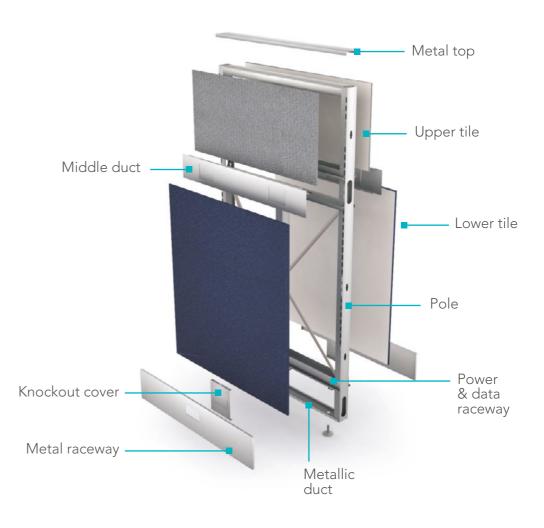

# **OPTIMUS**

This popular modular collection allows multiple configuration possibilities to make the most of spaces and create organized and productive workplaces. Optimus is designed using panels in various materials and finishes to create customizable work environments.

Optimus has superior wire management capacity, thanks to its beltline raceway that allows access to power and/or voice and data at work-surface level. Panel finishes adapt to interior design trends of progressive environments.

# OPTIMUS STRUCTURE