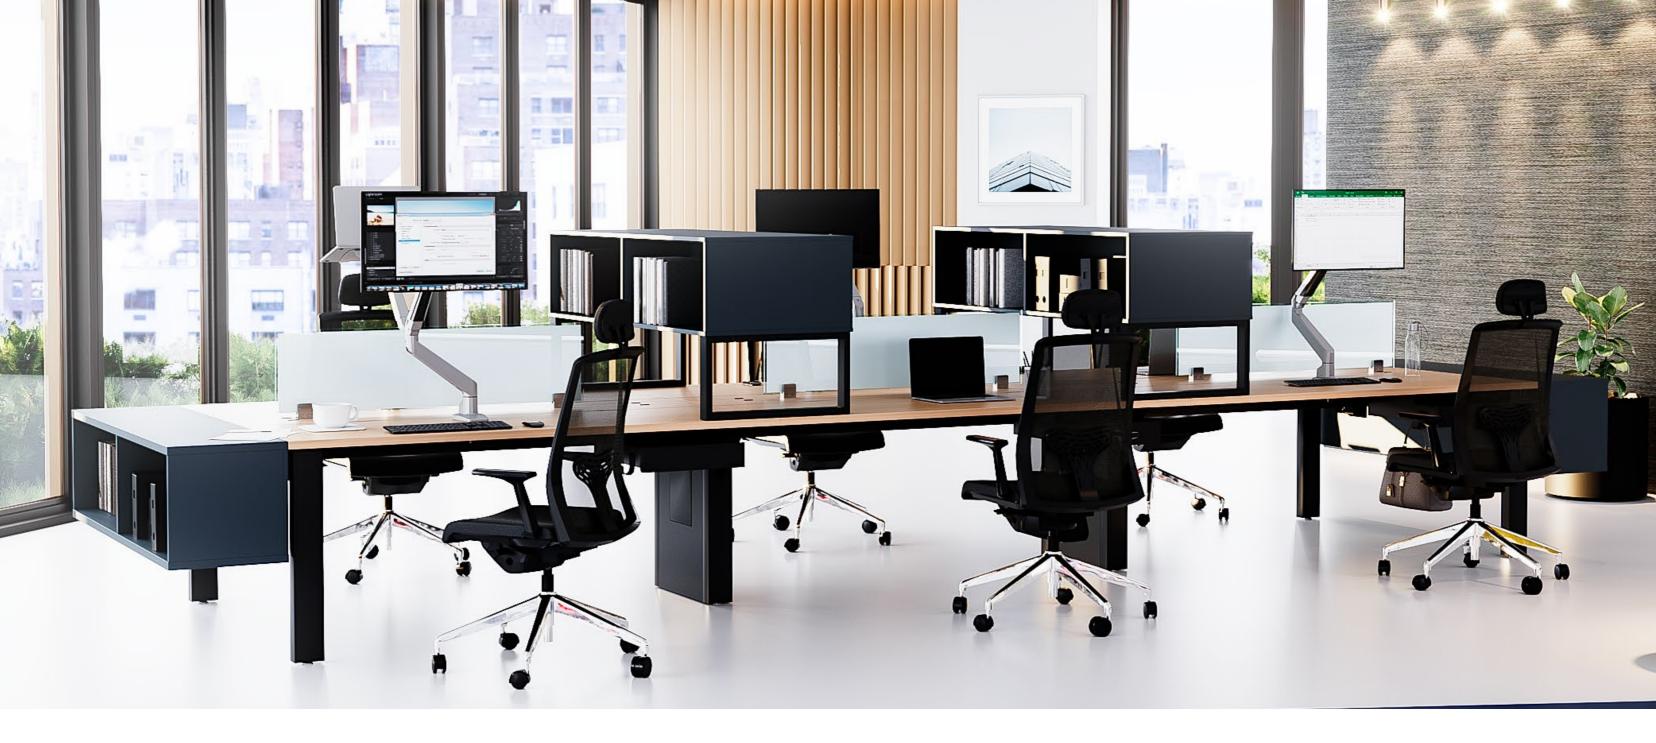

# ASCEND BENCHING

We've thought of all possible scenarios. Ascend Benching integrates height adjustability, power, data, privacy and various other features into a single platform. Available in double-sided configurations for maximum space utilization and flexibility.

Allows straight, 90° and 120° connections in 2-way, 3-way and 4-way configurations.

Hinged raceway to organize and hide cables.

Option to add privacy screens.