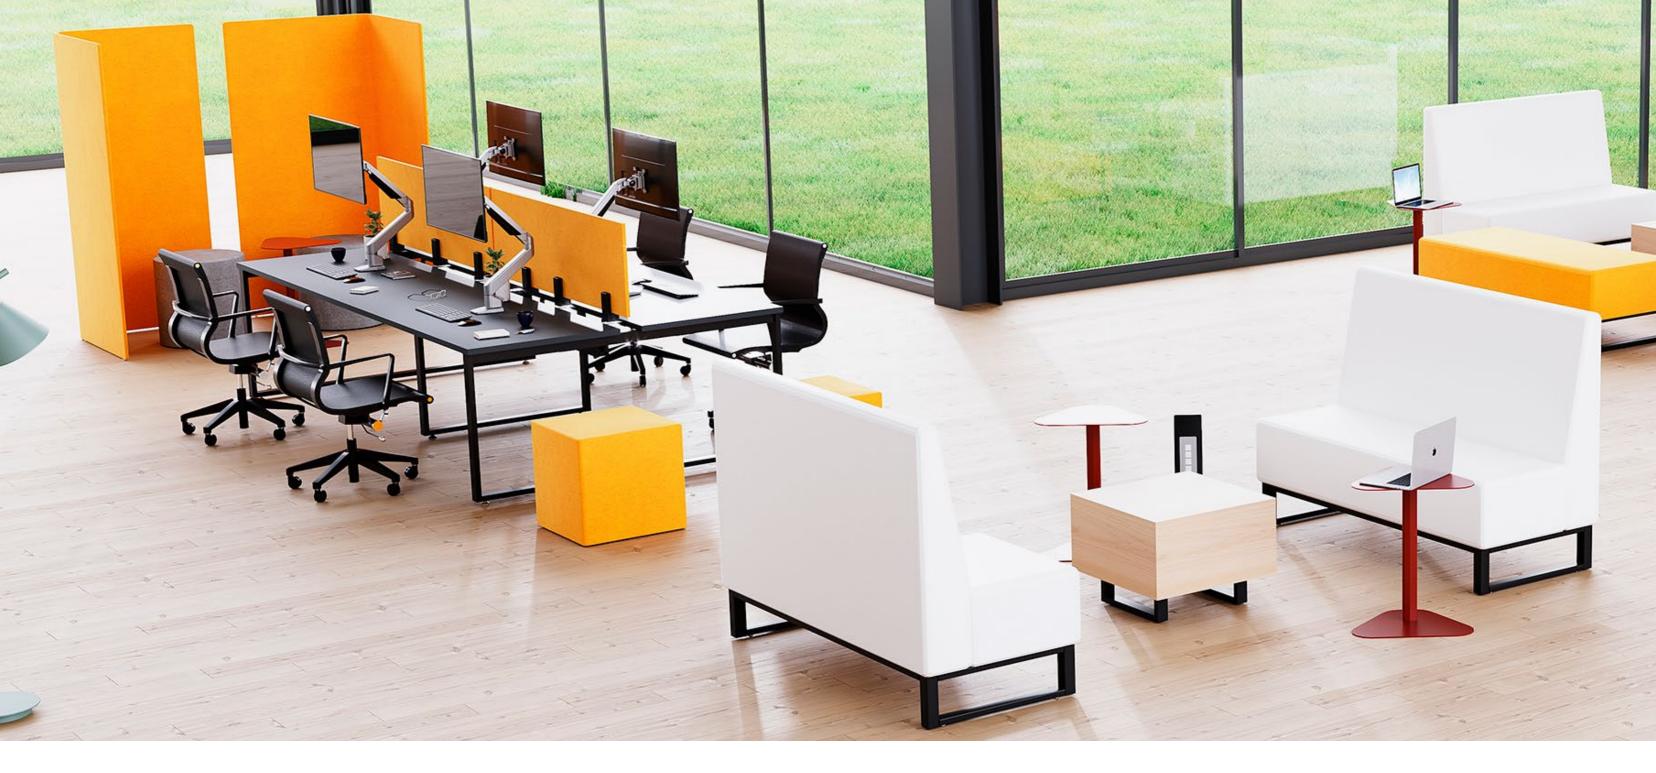

#### **GALLERY PANELS**

Gallery panels are an affordable, elegant, and practical way to incorporate separation and privacy into your panel system configuration. Customize your environment with a wide variety of low-pressure finishes.

Our Gallery Panels can be attached to create divisions, through junctions with the panels, or at the end of a configuration - redefines the boundaries of a workspace.

FUSION