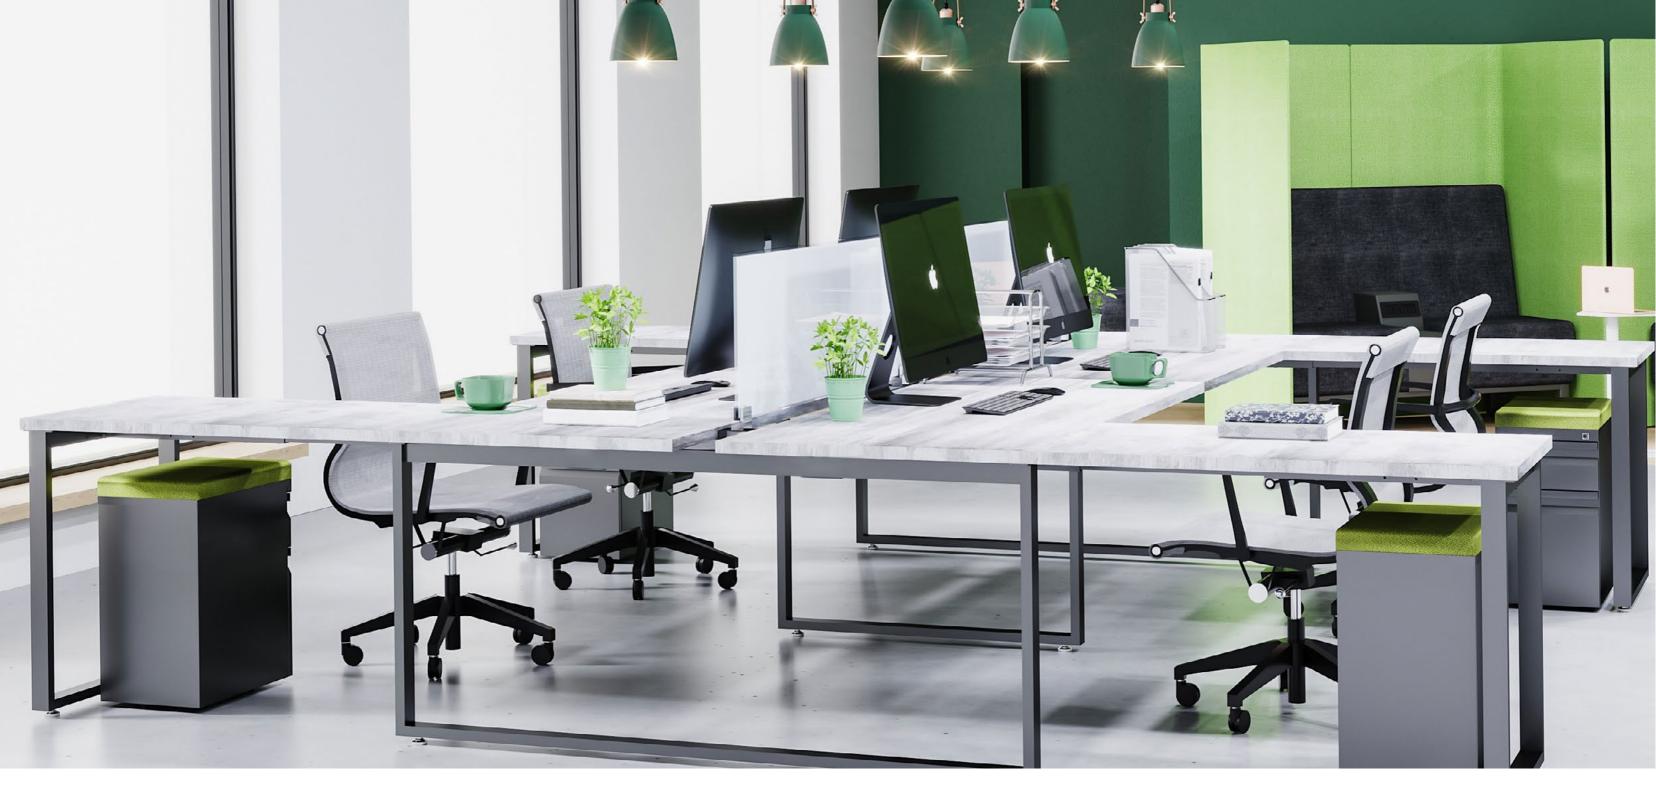

# **G-CONNECT**

The G-Connect collection is equipped with electrical access and hidden wiring to retain its minimalist design. It creates a dynamic work environment with an infinite range of configuration possibilities.

G-Connect integrates 28mm-thick sliding covers for optimum resistance. Without neglecting any detail, the metal body of the furniture has an embossed, porous-like finish that gives it a shock-resistant quality.