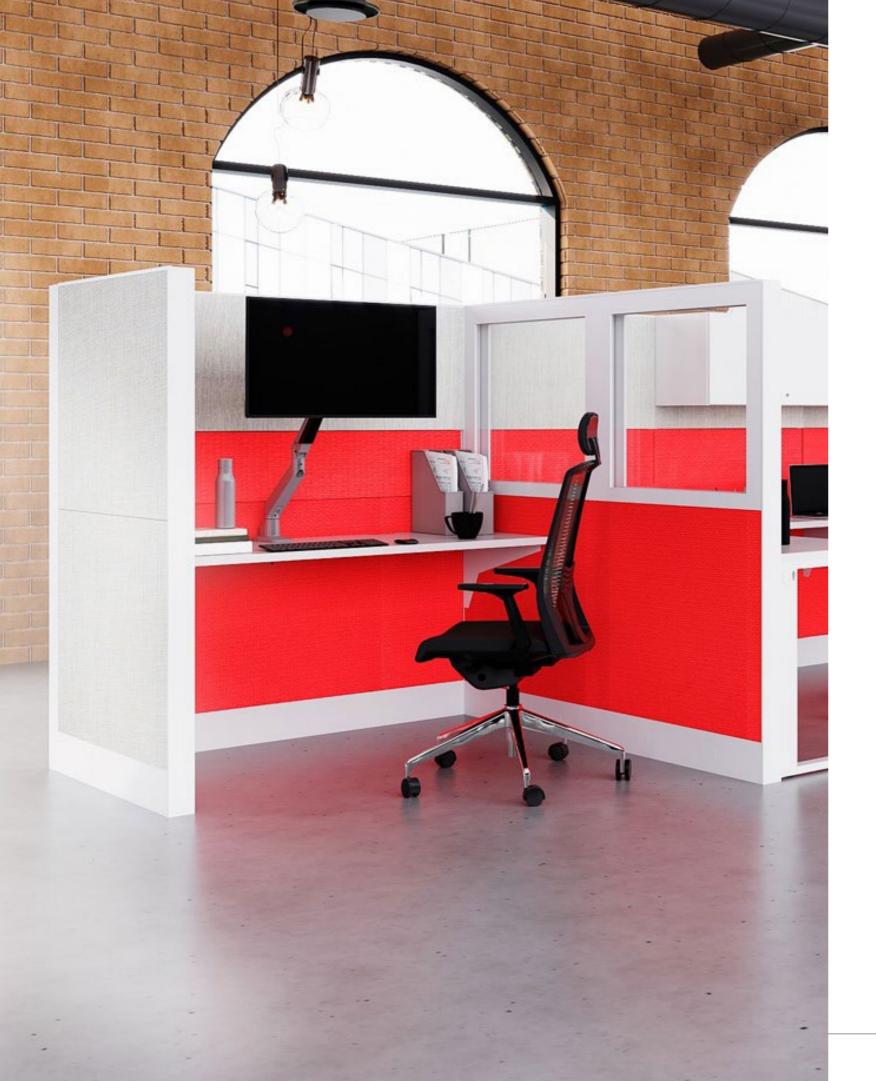

#### ELITE

The exclusive Elite modular collection lets you create environments of high design and functionality while optimizing spaces thanks to multiple configurations that adapt to different levels of interaction and privacy among users.

Created under engineering and technology principles, Elite has great capacity for voice and data management, as well as power through harnesses. Its tile-based configuration allows you to design stylish work spaces places thanks to total flexibility in finishes and cutting-edge materials that create environments of modernity and status.