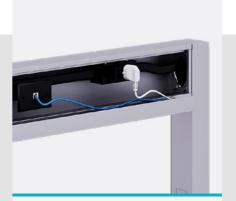

G-Connect integrates 28mm-thick sliding covers for optimum resistance. Without neglecting any detail, the metal body of the furniture has an embossed, porous-like finish that gives it a shock-resistant quality.

Designed with the highest quality trough, G-Connect Level has voice and data capability to facilitate communication and collaborative work.

Its decorative and operational characteristics allow you to customize according to your needs. Easily adaptable to private offices or open spaces, the structural design provides an elegant, fluid appearance for an easy combination of configurations. Explore all the color options and finishes available to help you create the ideal layout that suits the personality of your organization.