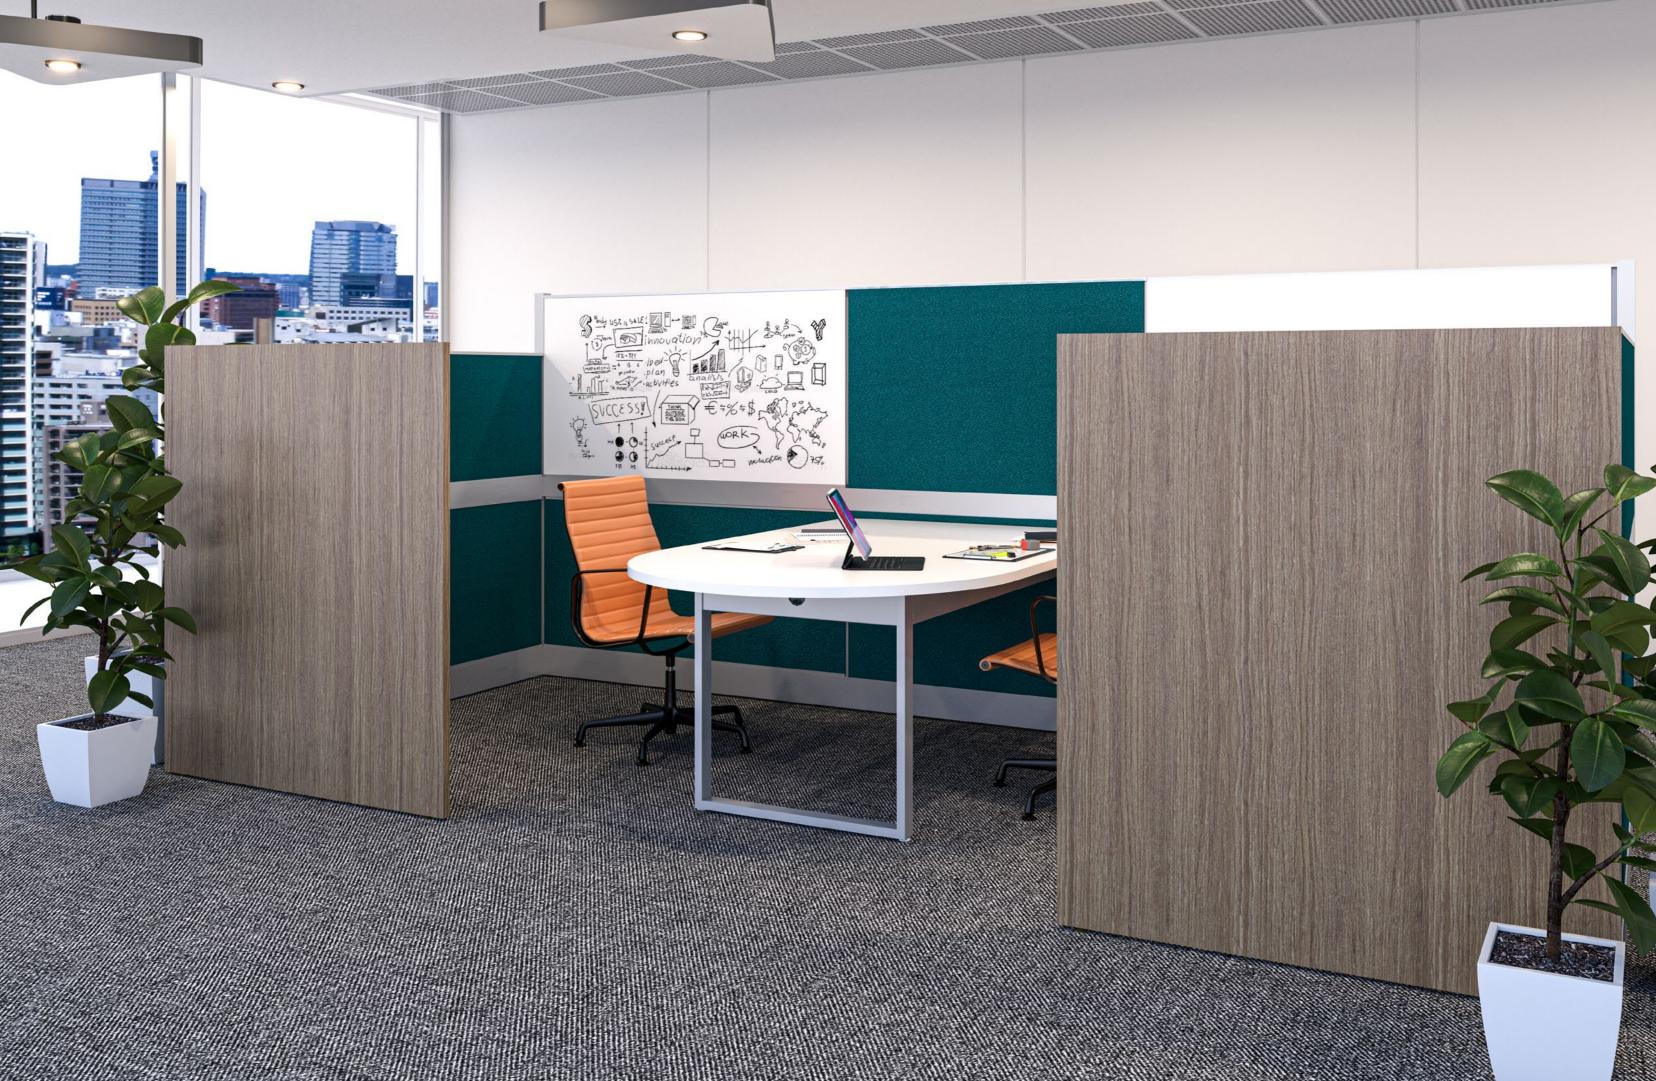

#### **GALLERY PANELS**

Gallery panels are an affordable, elegant, and practical way to incorporate separation and privacy into your panel system configuration. Customize your environment with a wide variety of low-pressure finishes.

Our Gallery Panels can be attached to create divisions, through junctions with the panels, or at the end of a configuration - redefines the boundaries of a workspace.

FUSION