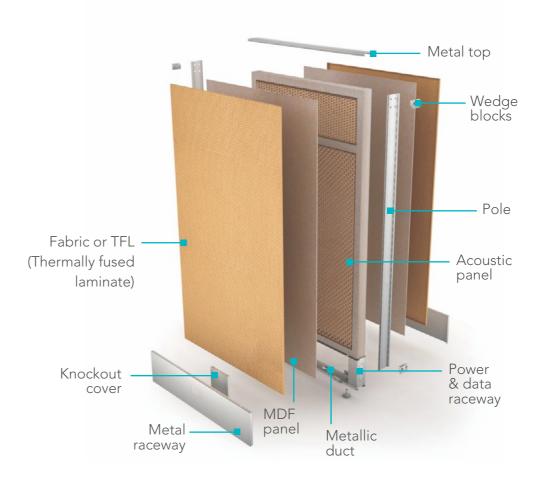

# PANEL-BASED

Create the office of your dreams with Gebesa panel systems —and discover personalization in all its glory. Elite, Optimus and Synergy allow you to design spaces from a highly versatile set of screens. Increasing automation in the workplace necessitates optimizing space and generating creative solutions. Modularity equals adaptability.

#### ELITE

The exclusive Elite modular collection lets you create environments of high design and functionality while optimizing spaces thanks to multiple configurations that adapt to different levels of interaction and privacy among users.

Created under engineering and technology principles, Elite has great capacity for voice and data management, as well as power through harnesses. Its tile-based configuration allows you to design stylish work spaces places thanks to total flexibility in finishes and cutting-edge materials that create environments of modernity and status.