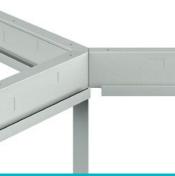

Allows straight, 90° and 120° connections in 2-way, 3-way and 4-way configurations.

Hinged raceway to organize and hide cables.

Option to add privacy screens.