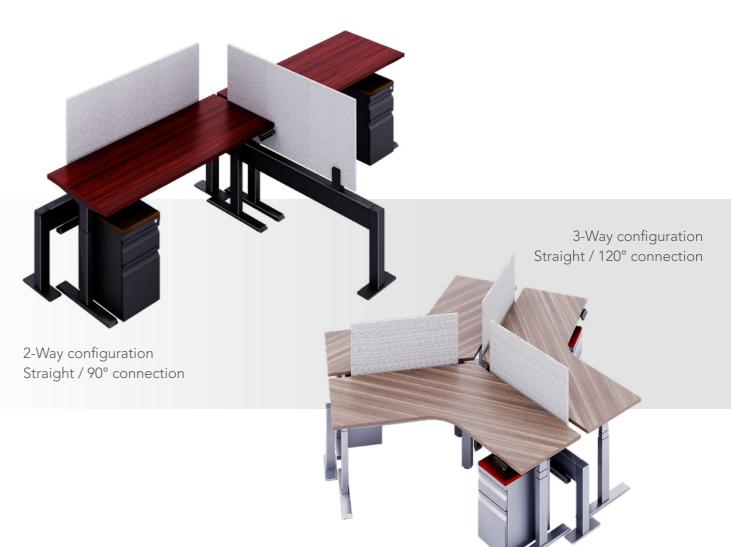

# ASCEND BENCHING

We've thought of all possible scenarios. Ascend Benching integrates height adjustability, power, data, privacy and various other features into a single platform. Available in double-sided configurations for maximum space utilization and flexibility.

Allows straight, 90° and 120° connections in 2-way, 3-way and 4-way configurations.

Hinged raceway to organize and hide cables.

Option to add privacy screens.