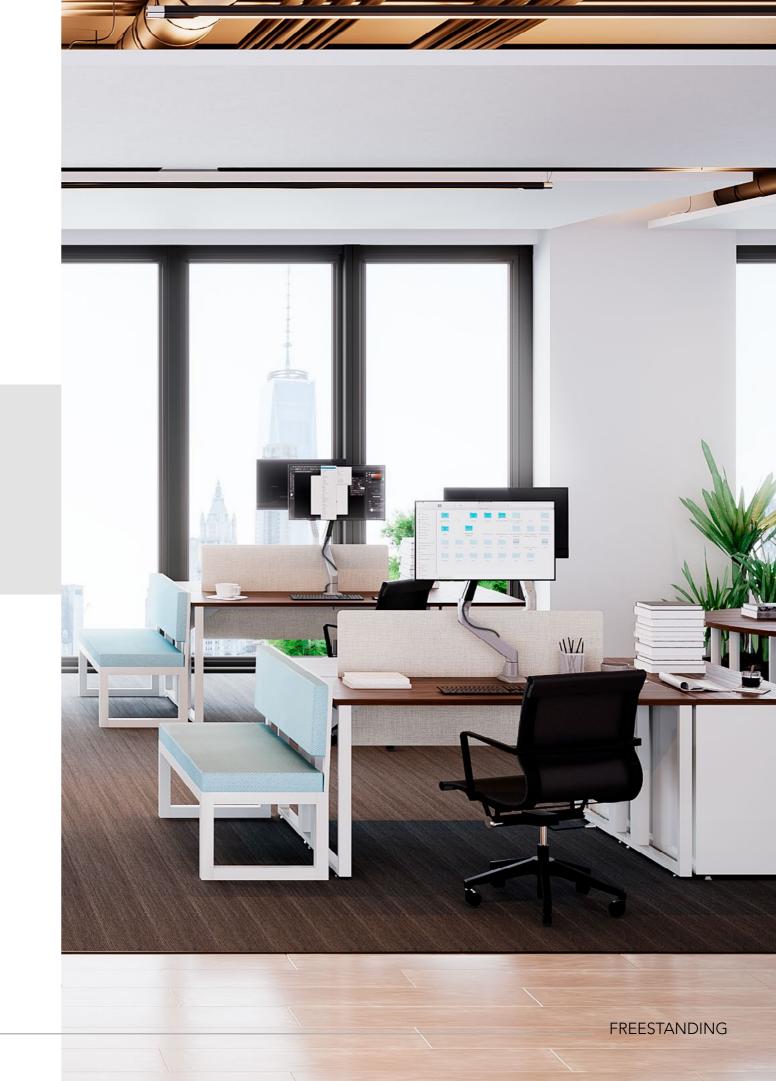

# **ASCEND**

The Ascend portfolio of products allows you to create open, modern and functional office environments. With a diverse combination of height-adjustable tables and benching—coupled with power/data distribution and storage solutions—Ascend products allow you to maximize efficiency and customize space to your specific needs.

#### ASCEND FREESTANDING DESKS

Our line of height-adjustable desks provides a seamless transition between sitting and standing for customized height adaptability and increased productivity.

Manufactured to the highest quality standards, the Ascend freestanding desk offers movement and space, prioritizing the comfort of the individual user.

# ASCEND BENCHING

We've thought of all possible scenarios. Ascend Benching integrates height adjustability, power, data, privacy and various other features into a single platform. Available in double-sided configurations for maximum space utilization and flexibility.