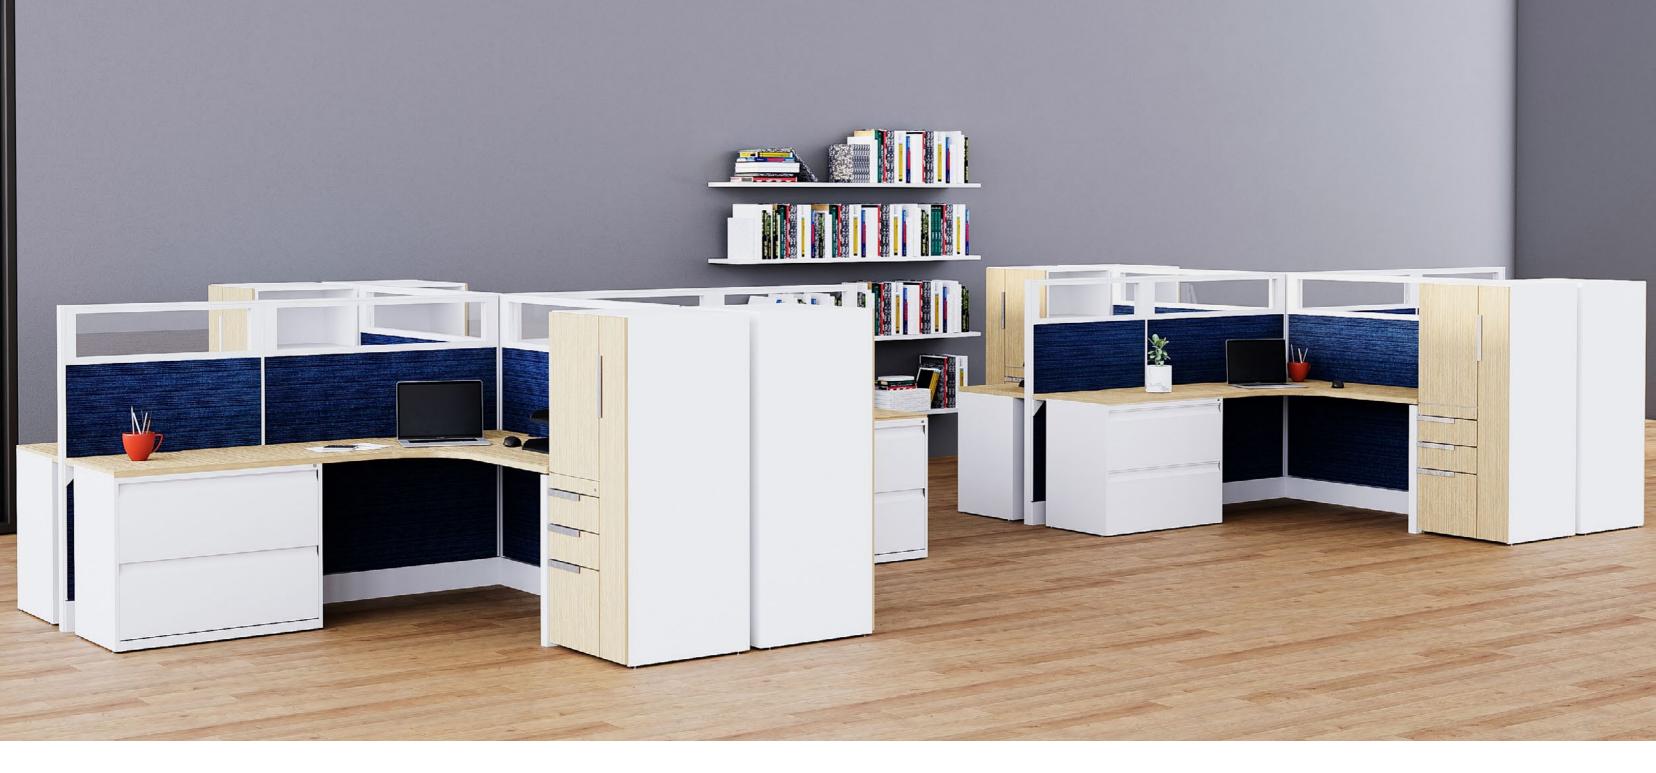

#### **SYNERGY**

The basis of Synergy is upholstered monolithic panels, which create functional spaces with a simple, acoustic solution. Easy to assemble and with wire management capabilities, this collection inspires productivity and efficiency.

Synergy provides quick response to the specific needs of dynamic workplaces without compromising functionality and image—along with a wide variety of accessories to equip and customize your workstations.

# SYNERGY STRUCTURE