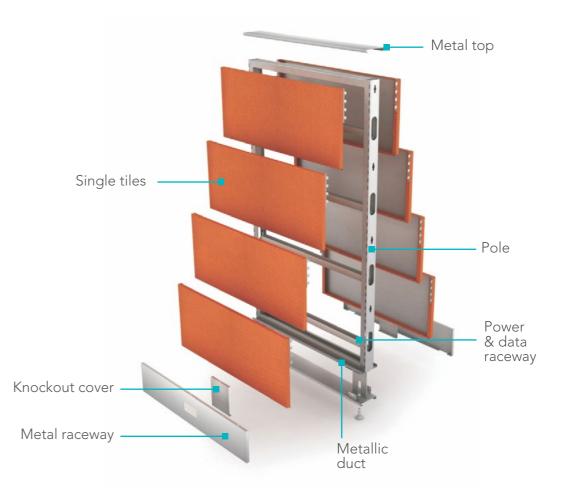

#### ELITE

The exclusive Elite modular collection lets you create environments of high design and functionality while optimizing spaces thanks to multiple configurations that adapt to different levels of interaction and privacy among users.

Created under engineering and technology principles, Elite has great capacity for voice and data management, as well as power through harnesses. Its tile-based configuration allows you to design stylish work spaces places thanks to total flexibility in finishes and cutting-edge materials that create environments of modernity and status.

# ELITE STRUCTURE