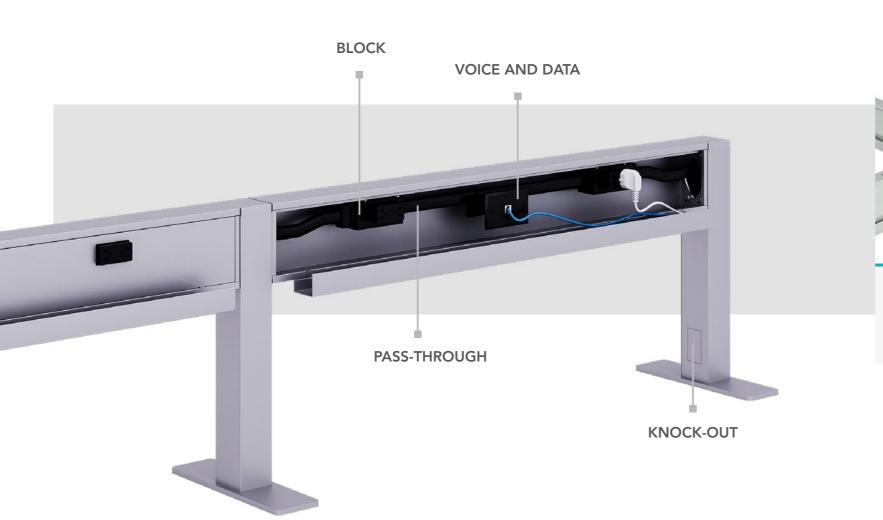

Allows straight, 90° and 120° connections in 2-way, 3-way and 4-way configurations.

Hinged raceway to organize and hide cables.

Option to add privacy screens.

#### Need complete flexibility for quick and easy change?

Ascend Beam is a simple, elevated power and data distribution product used in conjunction with Ascend tables and any Gebesa desking, storage or table series. The freestanding modular design also makes it easy to integrate into other collaborative office areas, including lounge, café and anywhere power and data distribution or privacy is needed.