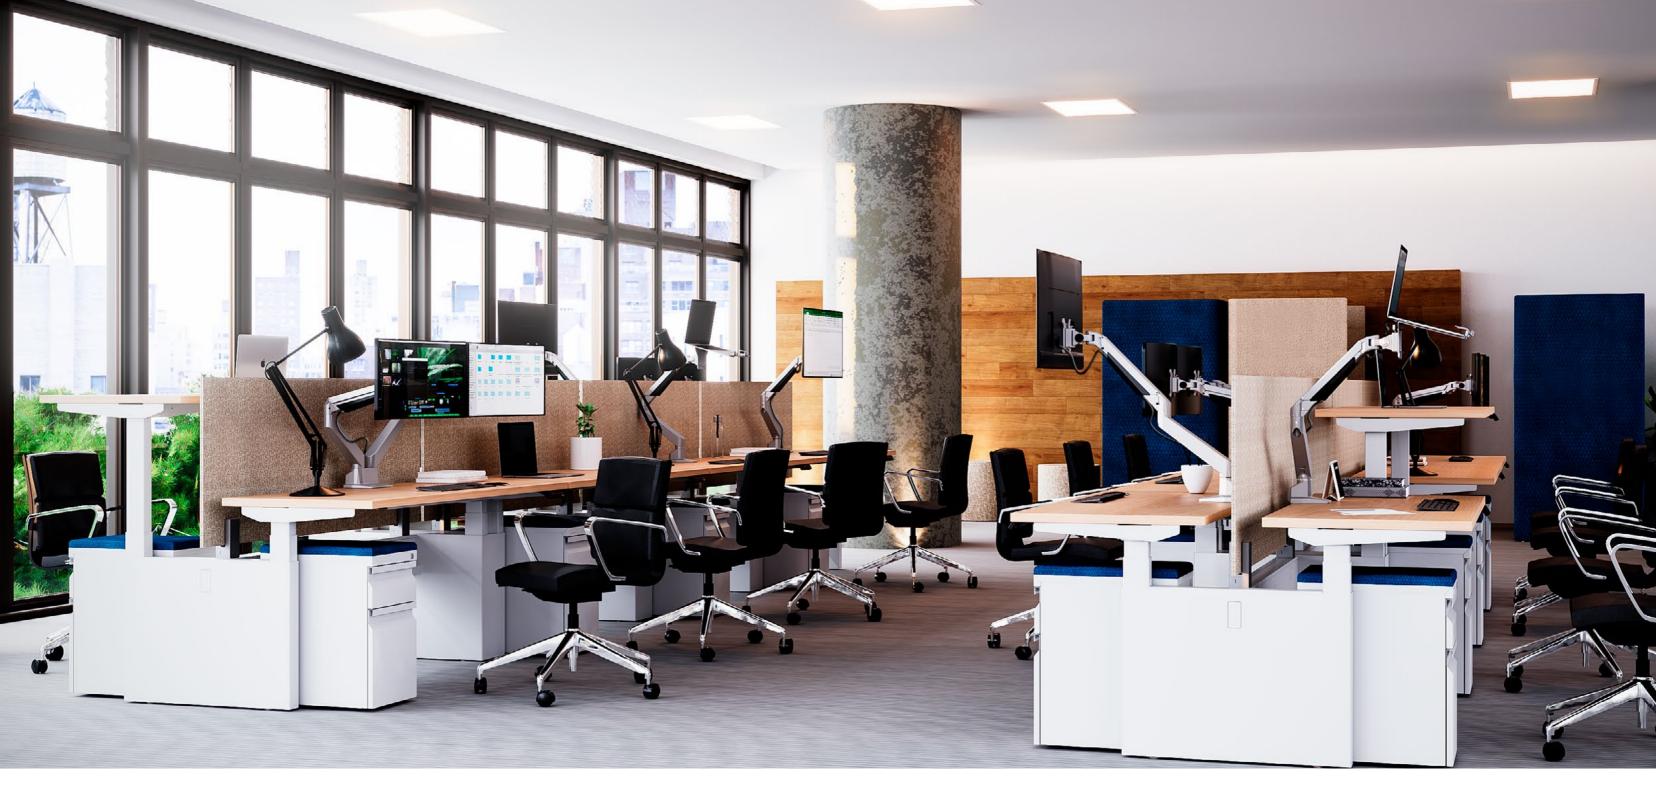

# ASCEND BENCHING

We've thought of all possible scenarios. Ascend Benching integrates height adjustability, power, data, privacy and various other features into a single platform. Available in double-sided configurations for maximum space utilization and flexibility.

Allows straight, 90° and 120° connections in 2-way, 3-way and 4-way configurations.

Hinged raceway to organize and hide cables.

Option to add privacy screens.