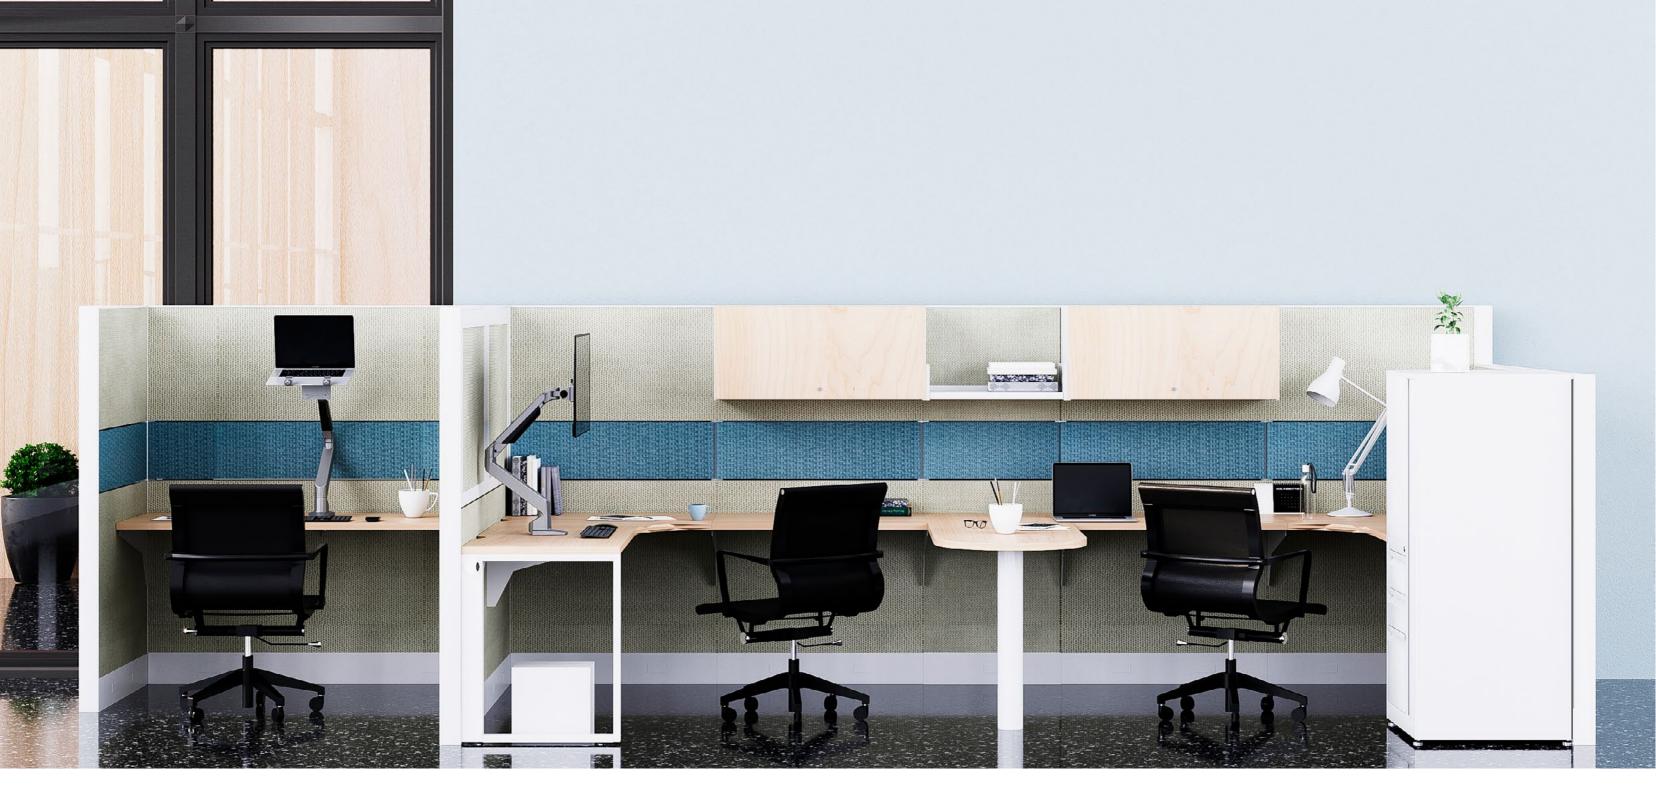

# **G-CONNECT**

The G-Connect collection is equipped with electrical access and hidden wiring to retain its minimalist design. It creates a dynamic work environment with an infinite range of configuration possibilities.

G-Connect integrates 28mm-thick sliding covers for optimum resistance. Without neglecting any detail, the metal body of the furniture has an embossed, porous-like finish that gives it a shock-resistant quality.

# G-CONNECT DELTA LEG

With a contemporary design that breaks everyday office life, the credenza desk with delta leg combines functionality, resistance, visual lightness, and elegance. It creates the perfect setup with ample deck space, storage, and a distinctive aesthetic.

Designed with the highest quality trough, G-Connect Level has voice and data capability to facilitate communication and collaborative work.

Its decorative and operational characteristics allow you to customize according to your needs. Easily adaptable to private offices or open spaces, the structural design provides an elegant, fluid appearance for an easy combination of configurations. Explore all the color options and finishes available to help you create the ideal layout that suits the personality of your organization.