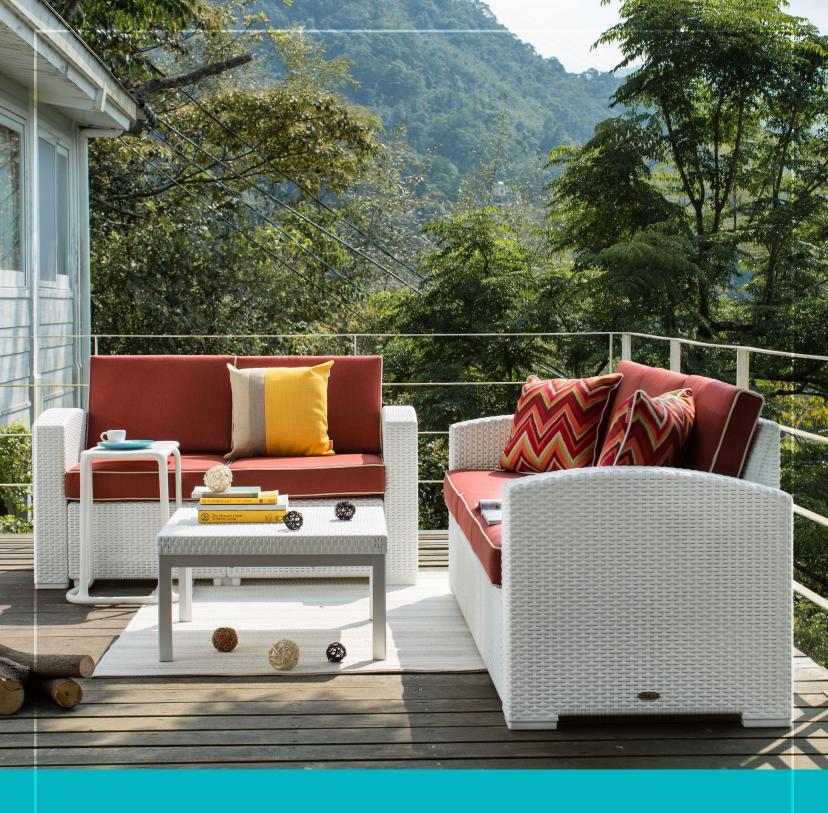

# MAGNOLIA

Expand the concept of comfort with the Magnolia multipurpose sofa. Turn your space into a place where elegance predominates, with the ability to work alone or combined; it is highly adaptable to different layout styles.

# **SOFAS FEATURES**

- Ergonomic design
- Outdoor and indoor use
- Resistant to UV rays and saline environment
- Imitation rattan finish
- Fabric colors: blue, beige, shedron, capuccino
- Structure colors: white, capuccino, camel, chocolate, black
- Maximum resistance weight:
  - GDOH7023SFMA: 771.6 lbs.
  - GDOH7023LCMA: 617.3 lbs.
  - GDOH7023CCMA: 396.8 lbs.

MAGNOLIA

With imitation rattan finishes and a seat and backrest upholstered in fabric, it offers comfort, sophistication, and solid structure. Its wide range of available colors provides a high sense of customization.