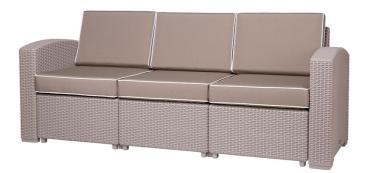

# MAGNOLIA

Expand the concept of comfort with the Magnolia multipurpose sofa. Turn your space into a place where elegance predominates, with the ability to work alone or combined; it is highly adaptable to different layout styles.

# **SOFAS FEATURES**

- Ergonomic design
- Outdoor and indoor use
- Resistant to UV rays and saline environment
- Imitation rattan finish
- Fabric colors: blue, beige, shedron, capuccino
- Structure colors: white, capuccino, camel, chocolate, black
- Maximum resistance weight:
  - GDOH7023SFMA: 771.6 lbs.
  - GDOH7023LCMA: 617.3 lbs.
  - GDOH7023CCMA: 396.8 lbs.