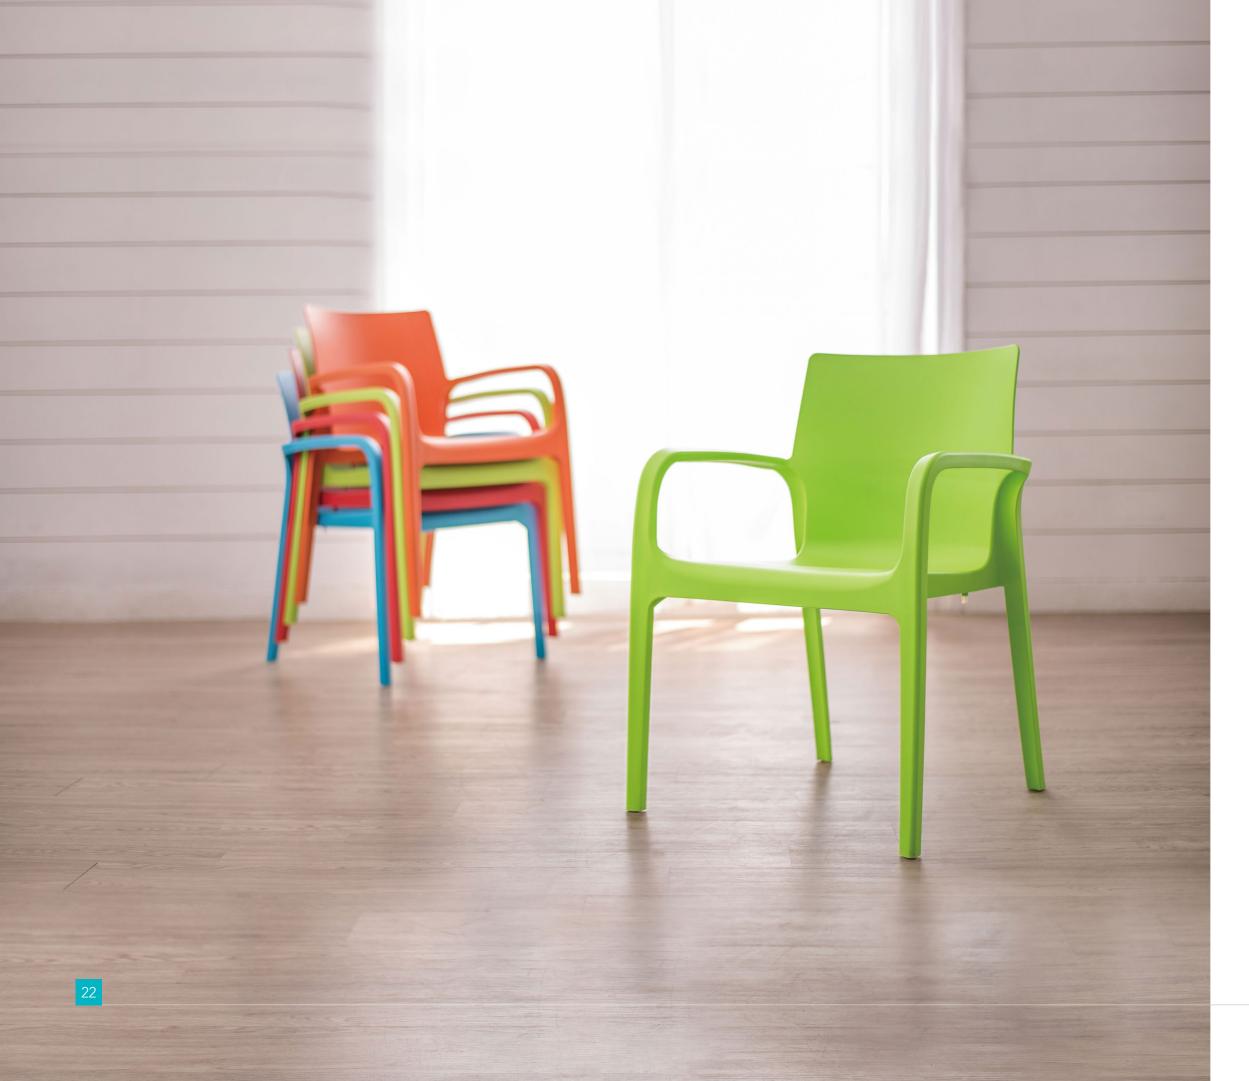

### ALISSA

Made in one piece, the Alissa chair provides a modern and attractive aesthetic to any office area where it is placed; its ergonomic design has a resistance of up to 287 lb—created to achieve high performance, well-being, and comfort, seeking to impact the quality of life during the workday positively. Place it in the lobby, lounge, or private offices, where visitors are constantly received. It turns a commonplace into a new and avant-garde area.

# **ALISSA** FEATURES

- One-piece polypropylene body
- Resistant to ultraviolet rays and saline environment
- Ergonomic design
- Dimensions: 21.6" W x 22.4" D x 31.5" H
- Maximum resistance weight: 286.6 lbs.

#### AVAILABLE COLORS:

Blue

Turquoise

The furniture of the waiting rooms is an important aspect in an organization, because it is one of the most frequented by customers or visitors, and is usually the first impression for everyone who enters the company.