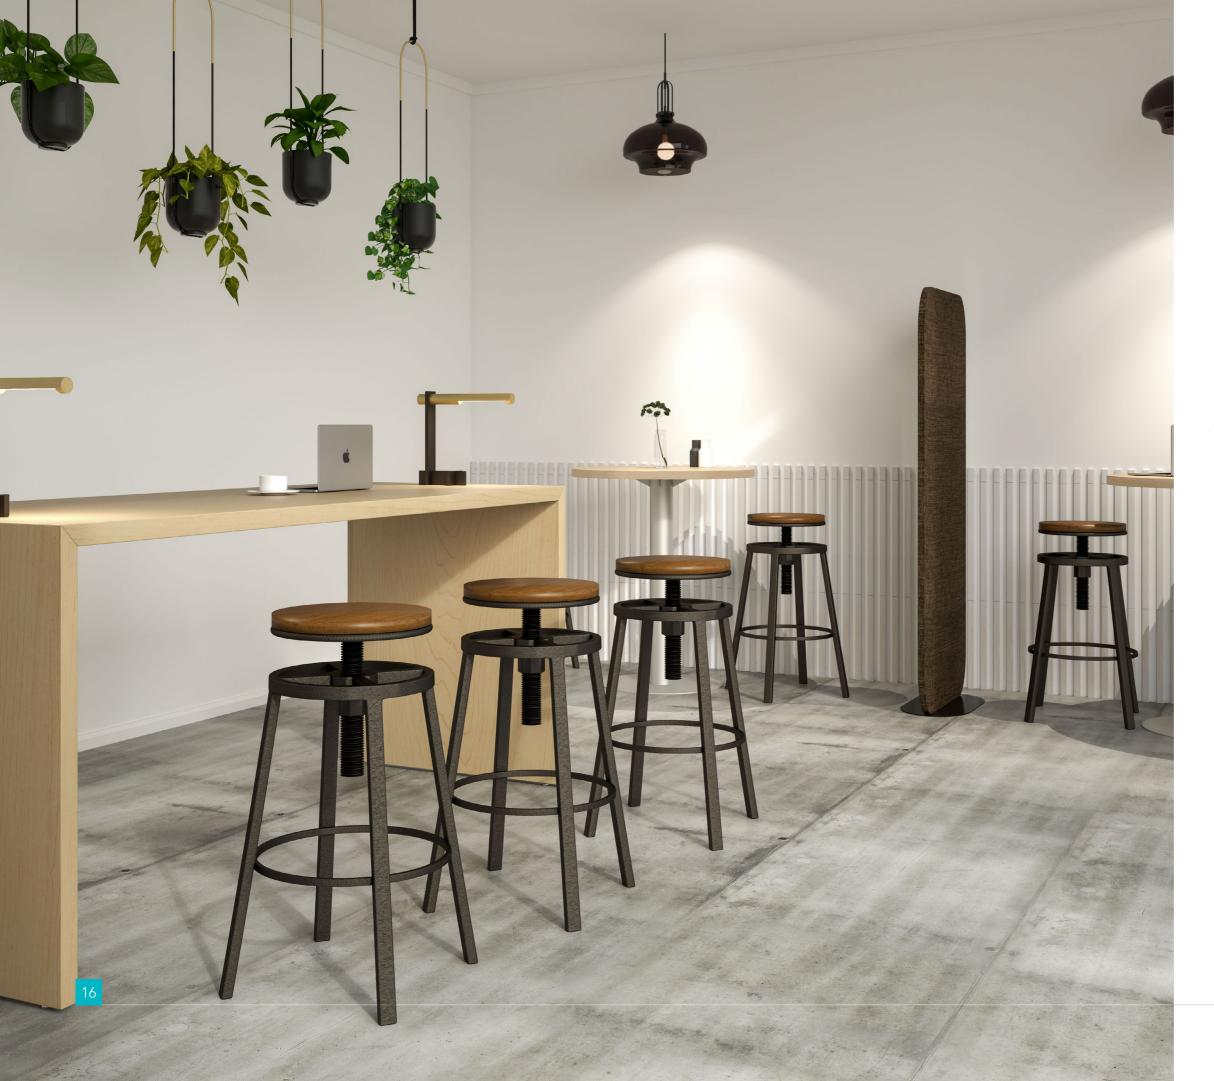

## VOLANTI

The Volanti stool combines comfort with a fresh look. Its steel base contrasts with the melamine-based seat laminated with imitation wood grain.

# **VOLANTI STOOL** FEATURES

- Square tubular steel profile structure
- Support footrest with round profile coldroll steel
- Top quality laminated melamine seat
- Imitation grain finish
- Dimensions: 14.6" W x 14.6" D x 30.7" H
- Maximum resistance weight: 330.7 lbs.