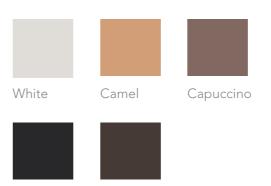

# **SOFAS FEATURES**

- Ergonomic design
- Outdoor and indoor use
- Resistant to UV rays and saline environment
- Imitation rattan finish
- Fabric colors: blue, beige, shedron, capuccino
- Structure colors: white, capuccino, camel, chocolate, black
- Maximum resistance weight:
  - GDOH7023SFMA: 771.6 lbs.
  - GDOH7023LCMA: 617.3 lbs.
  - GDOH7023CCMA: 396.8 lbs.

### COLORS FOR IMITATION RATTAN BASE:

Black

Chocolate

GDOH7023CCMA

GDOH7023LCMA

GDOH7023SFMA

MAGNOLIA

## **OTTOMAN** FEATURES

- Ergonomic design
- Outdoor and indoor use
- Resistant to UV rays and saline environment
- Imitation rattan finish
- Fabric colors: blue, beige, shedron, capuccino
- Structure colors: white, capuccino, camel, chocolate, black
- Maximum resistance weight: 396.8 lbs.

#### COLORS FOR IMITATION RATTAN BASE:

GDOH7023OTMA

CHAIR

MAGNOLIA

Ideal for equipping a lounge area, waiting room, or multipurpose room. Its ergonomic design and manufacturing materials allow it to be used both indoors and outdoors.