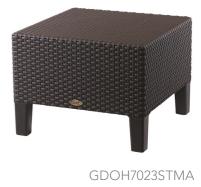

### COLORS FOR IMITATION RATTAN BASE:

Black

Chocolate

GDOH7023CCMA

GDOH7023LCMA

GDOH7023SFMA

MAGNOLIA

#### COLORS FOR IMITATION RATTAN BASE:

GDOH7023OTMA

CHAIR

MAGNOLIA

Ideal for equipping a lounge area, waiting room, or multipurpose room. Its ergonomic design and manufacturing materials allow it to be used both indoors and outdoors.