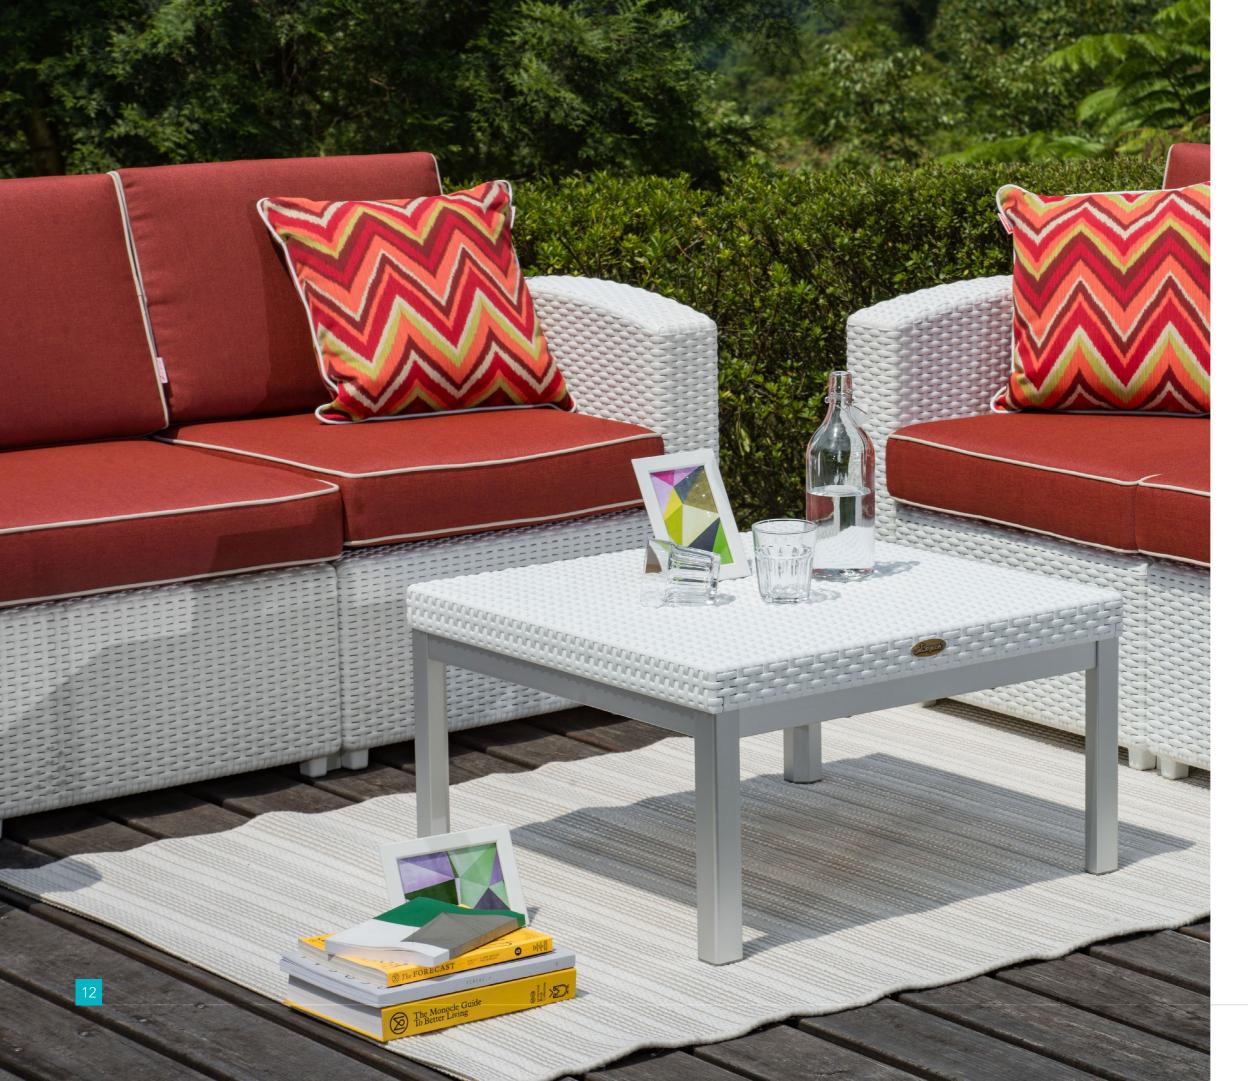

# MAGNOLIA

Expand the concept of comfort with the Magnolia multipurpose sofa. Turn your space into a place where elegance predominates, with the ability to work alone or combined; it is highly adaptable to different layout styles.

# **SOFAS FEATURES**

- Ergonomic design
- Outdoor and indoor use
- Resistant to UV rays and saline environment
- Imitation rattan finish
- Fabric colors: blue, beige, shedron, capuccino
- Structure colors: white, capuccino, camel, chocolate, black
- Maximum resistance weight:
  - GDOH7023SFMA: 771.6 lbs.
  - GDOH7023LCMA: 617.3 lbs.
  - GDOH7023CCMA: 396.8 lbs.

MAGNOLIA

With imitation rattan finishes and a seat and backrest upholstered in fabric, it offers comfort, sophistication, and solid structure. Its wide range of available colors provides a high sense of customization.