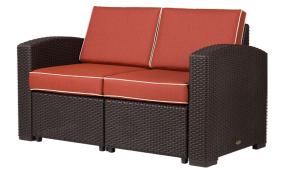

# MAGNOLIA

Expand the concept of comfort with the Magnolia multipurpose sofa. Turn your space into a place where elegance predominates, with the ability to work alone or combined; it is highly adaptable to different layout styles.

# **SOFAS FEATURES**

- Ergonomic design
- Outdoor and indoor use
- Resistant to UV rays and saline environment
- Imitation rattan finish
- Fabric colors: blue, beige, shedron, capuccino
- Structure colors: white, capuccino, camel, chocolate, black
- Maximum resistance weight:
  - GDOH7023SFMA: 771.6 lbs.
  - GDOH7023LCMA: 617.3 lbs.
  - GDOH7023CCMA: 396.8 lbs.