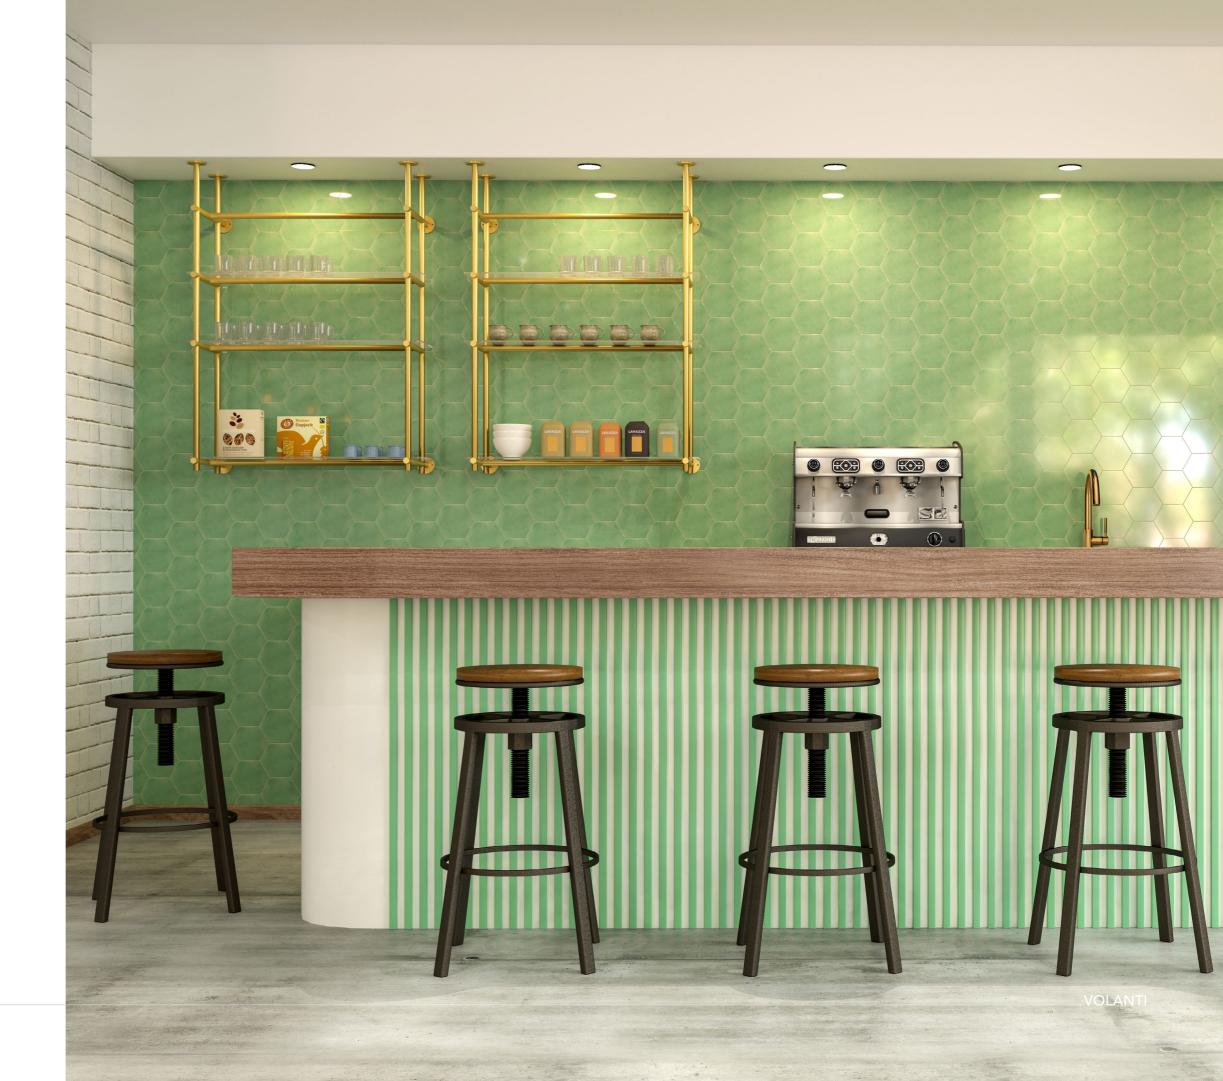

## VOLANTI

The Volanti stool combines comfort with a fresh look. Its steel base contrasts with the melamine-based seat laminated with imitation wood grain.

# **VOLANTI STOOL** FEATURES

- Square tubular steel profile structure
- Support footrest with round profile coldroll steel
- Top quality laminated melamine seat
- Imitation grain finish
- Dimensions: 14.6" W x 14.6" D x 30.7" H
- Maximum resistance weight: 330.7 lbs.