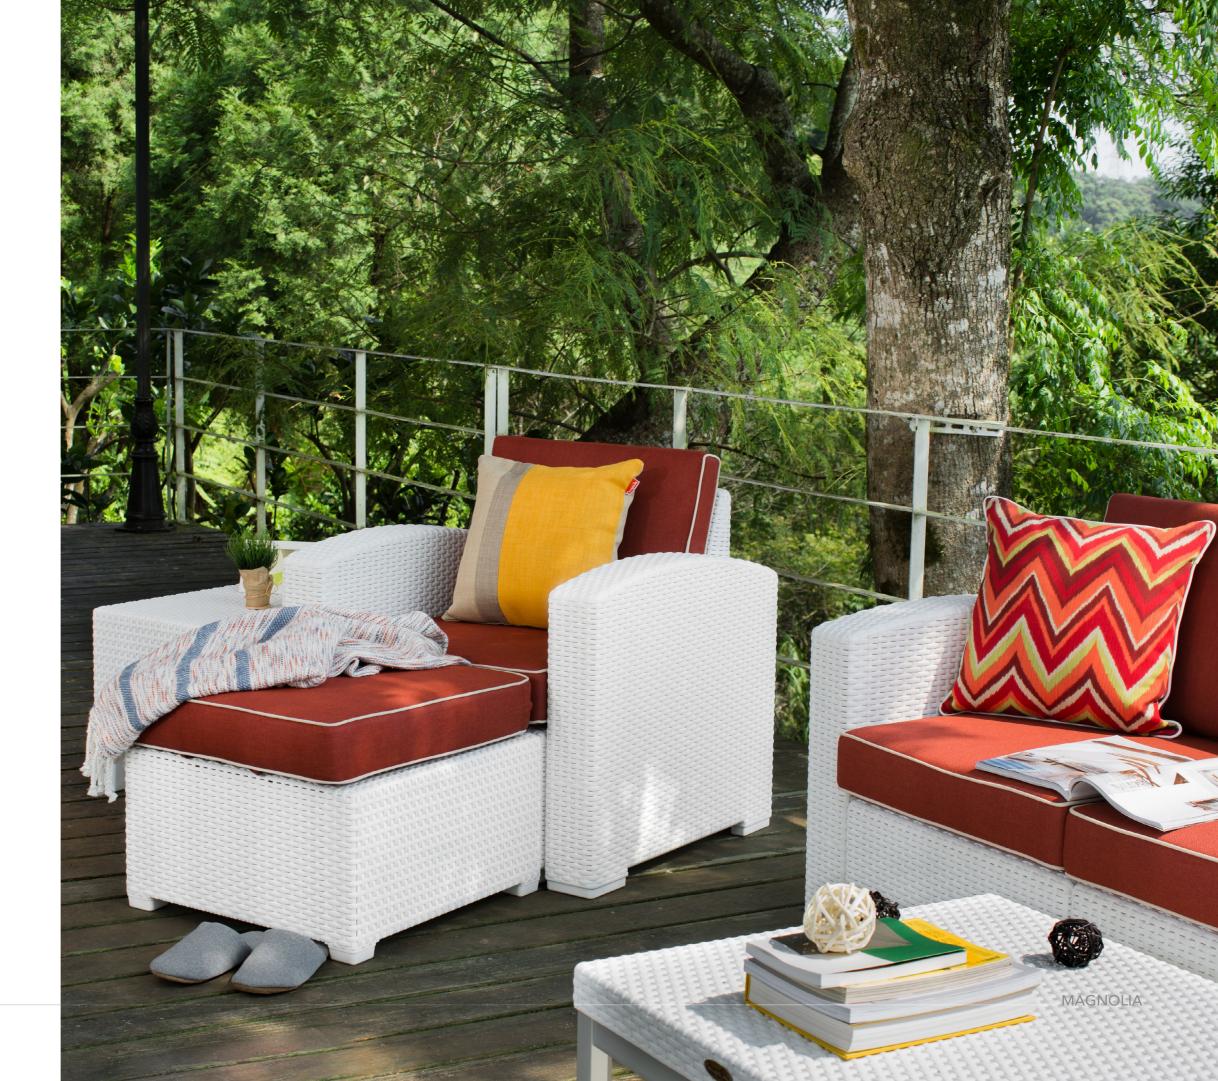

# MAGNOLIA

Expand the concept of comfort with the Magnolia multipurpose sofa. Turn your space into a place where elegance predominates, with the ability to work alone or combined; it is highly adaptable to different layout styles.

# **SOFAS FEATURES**

- Ergonomic design
- Outdoor and indoor use
- Resistant to UV rays and saline environment
- Imitation rattan finish
- Fabric colors: blue, beige, shedron, capuccino
- Structure colors: white, capuccino, camel, chocolate, black
- Maximum resistance weight:
  - GDOH7023SFMA: 771.6 lbs.
  - GDOH7023LCMA: 617.3 lbs.
  - GDOH7023CCMA: 396.8 lbs.

## **OTTOMAN** FEATURES

- Ergonomic design
- Outdoor and indoor use
- Resistant to UV rays and saline environment
- Imitation rattan finish
- Fabric colors: blue, beige, shedron, capuccino
- Structure colors: white, capuccino, camel, chocolate, black
- Maximum resistance weight: 396.8 lbs.

MAGNOLIA

With imitation rattan finishes and a seat and backrest upholstered in fabric, it offers comfort, sophistication, and solid structure. Its wide range of available colors provides a high sense of customization.