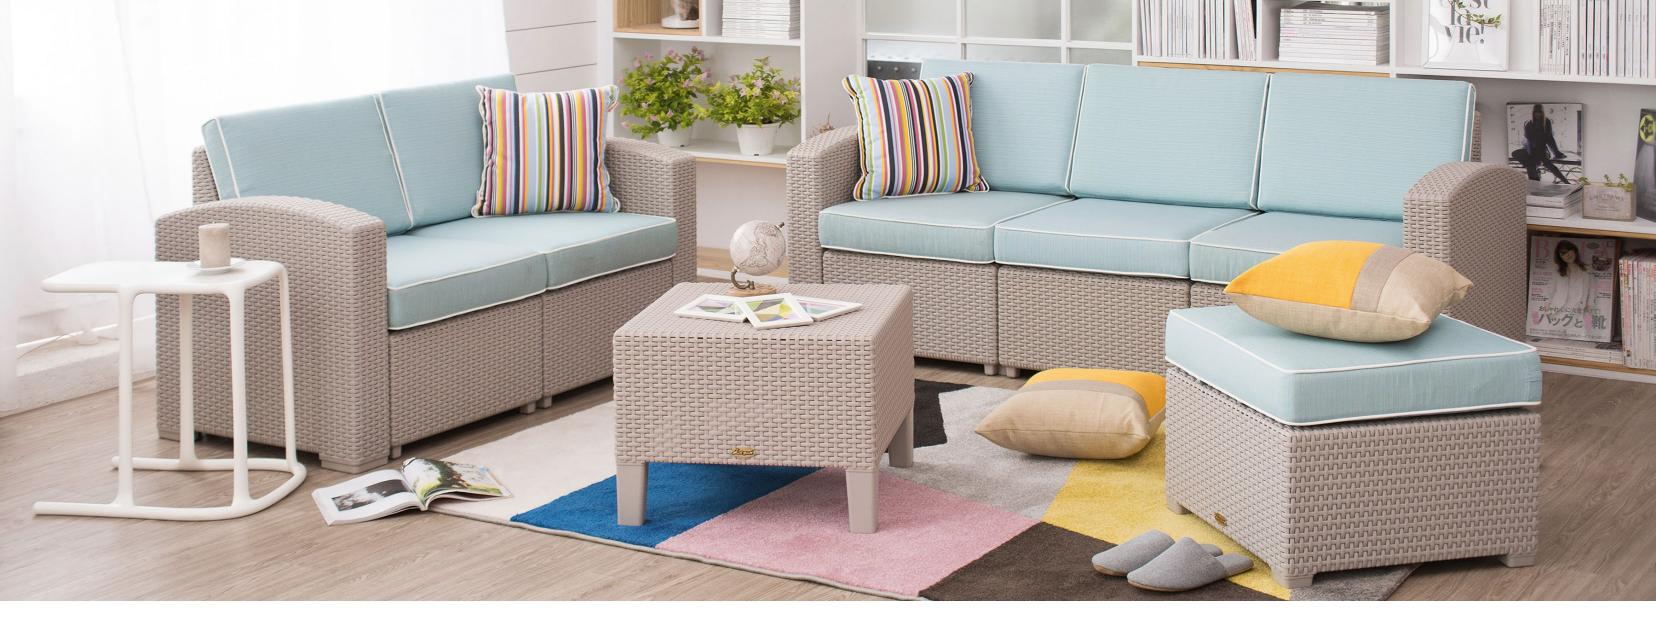

Gebeso creating amazing spaces

OUTDOOR FURNITURE

Magnolia

Volanti

Alissa

# MAGNOLIA

Expand the concept of comfort with the Magnolia multipurpose sofa. Turn your space into a place where elegance predominates, with the ability to work alone or combined; it is highly adaptable to different layout styles.

# **SOFAS FEATURES**

- Ergonomic design
- Outdoor and indoor use
- Resistant to UV rays and saline environment
- Imitation rattan finish
- Fabric colors: blue, beige, shedron, capuccino
- Structure colors: white, capuccino, camel, chocolate, black
- Maximum resistance weight:
  - GDOH7023SFMA: 771.6 lbs.
  - GDOH7023LCMA: 617.3 lbs.
  - GDOH7023CCMA: 396.8 lbs.

MAGNOLIA

With imitation rattan finishes and a seat and backrest upholstered in fabric, it offers comfort, sophistication, and solid structure. Its wide range of available colors provides a high sense of customization.