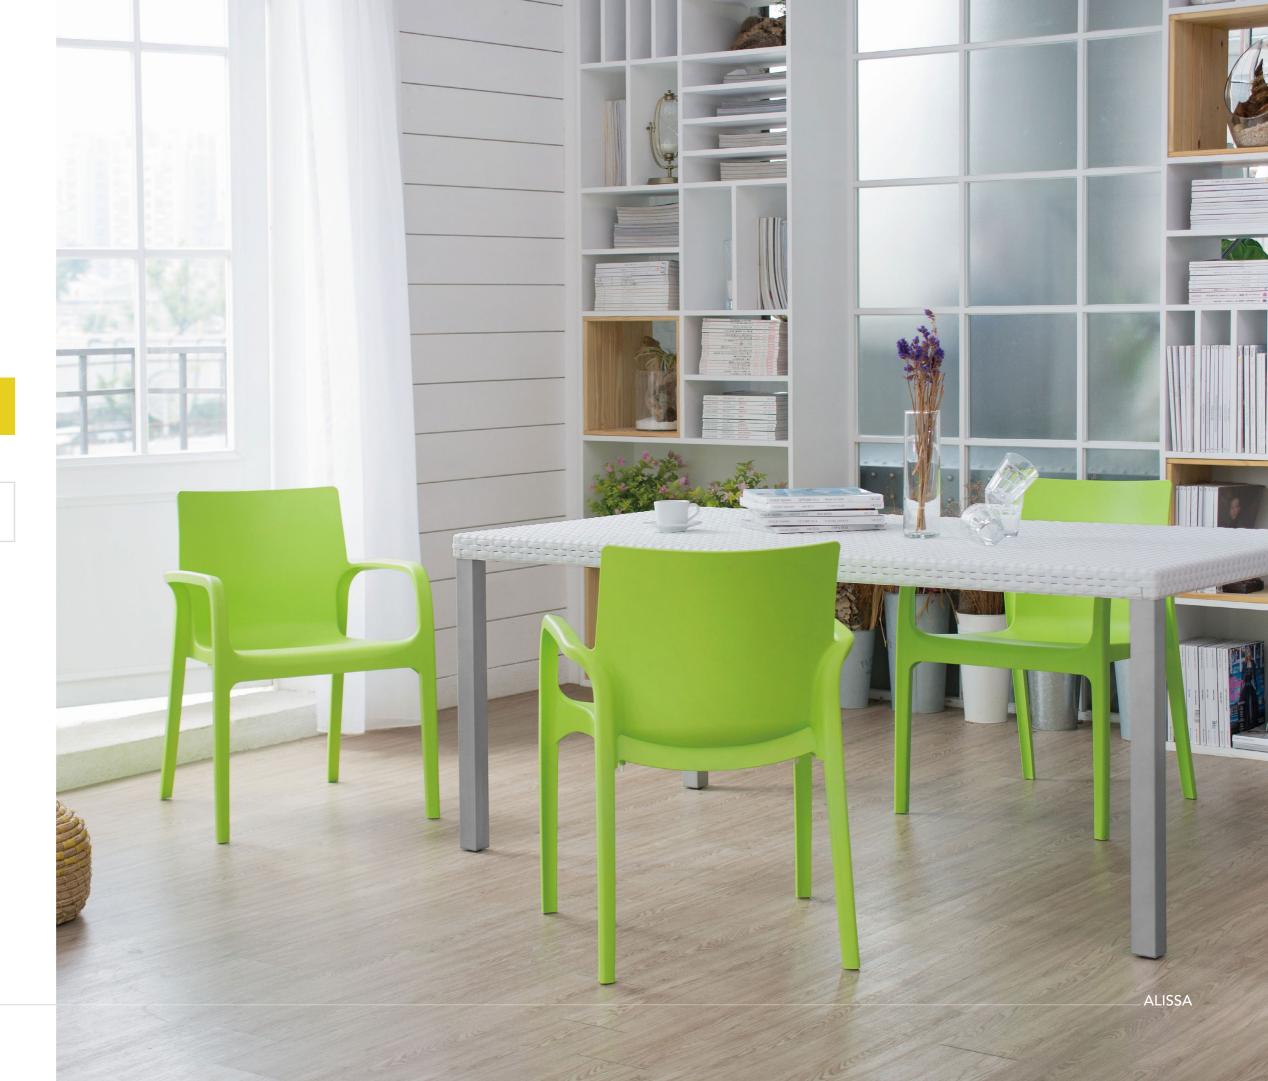

### ALISSA

Made in one piece, the Alissa chair provides a modern and attractive aesthetic to any office area where it is placed; its ergonomic design has a resistance of up to 287 lb—created to achieve high performance, well-being, and comfort, seeking to impact the quality of life during the workday positively. Place it in the lobby, lounge, or private offices, where visitors are constantly received. It turns a commonplace into a new and avant-garde area.

# **ALISSA** FEATURES

- One-piece polypropylene body
- Resistant to ultraviolet rays and saline environment
- Ergonomic design
- Dimensions: 21.6" W x 22.4" D x 31.5" H
- Maximum resistance weight: 286.6 lbs.