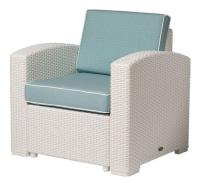

#### COLORS FOR IMITATION RATTAN BASE:

GDOH7023OTMA

CHAIR

MAGNOLIA

Ideal for equipping a lounge area, waiting room, or multipurpose room. Its ergonomic design and manufacturing materials allow it to be used both indoors and outdoors.

MAGNOLIA

With imitation rattan finishes and a seat and backrest upholstered in fabric, it offers comfort, sophistication, and solid structure. Its wide range of available colors provides a high sense of customization.