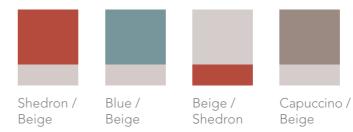

# **SOFAS FEATURES**

- Ergonomic design
- Outdoor and indoor use
- Resistant to UV rays and saline environment
- Imitation rattan finish
- Fabric colors: blue, beige, shedron, capuccino
- Structure colors: white, capuccino, camel, chocolate, black
- Maximum resistance weight:
  - GDOH7023SFMA: 771.6 lbs.
  - GDOH7023LCMA: 617.3 lbs.
  - GDOH7023CCMA: 396.8 lbs.

#### AVAILABLE COLORS FOR TAPESTRY: