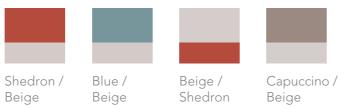

# **SOFAS FEATURES**

- Ergonomic design
- Outdoor and indoor use
- Resistant to UV rays and saline environment
- Imitation rattan finish
- Fabric colors: blue, beige, shedron, capuccino
- Structure colors: white, capuccino, camel, chocolate, black
- Maximum resistance weight:
  - GDOH7023SFMA: 771.6 lbs.
  - GDOH7023LCMA: 617.3 lbs.
  - GDOH7023CCMA: 396.8 lbs.

#### AVAILABLE COLORS FOR TAPESTRY:

## **OTTOMAN** FEATURES

- Ergonomic design
- Outdoor and indoor use
- Resistant to UV rays and saline environment
- Imitation rattan finish
- Fabric colors: blue, beige, shedron, capuccino
- Structure colors: white, capuccino, camel, chocolate, black
- Maximum resistance weight: 396.8 lbs.