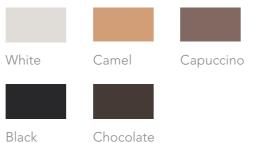

# **SOFAS FEATURES**

- Ergonomic design
- Outdoor and indoor use
- Resistant to UV rays and saline environment
- Imitation rattan finish
- Fabric colors: blue, beige, shedron, capuccino
- Structure colors: white, capuccino, camel, chocolate, black
- Maximum resistance weight:
  - GDOH7023SFMA: 771.6 lbs.
  - GDOH7023LCMA: 617.3 lbs.
  - GDOH7023CCMA: 396.8 lbs.

### COLORS FOR IMITATION RATTAN BASE:

Black

Chocolate

GDOH7023CCMA

GDOH7023LCMA

GDOH7023SFMA

MAGNOLIA

## **OTTOMAN** FEATURES

- Ergonomic design
- Outdoor and indoor use
- Resistant to UV rays and saline environment
- Imitation rattan finish
- Fabric colors: blue, beige, shedron, capuccino
- Structure colors: white, capuccino, camel, chocolate, black
- Maximum resistance weight: 396.8 lbs.

#### COLORS FOR IMITATION RATTAN BASE:

GDOH7023OTMA

CHAIR

MAGNOLIA

Ideal for equipping a lounge area, waiting room, or multipurpose room. Its ergonomic design and manufacturing materials allow it to be used both indoors and outdoors.