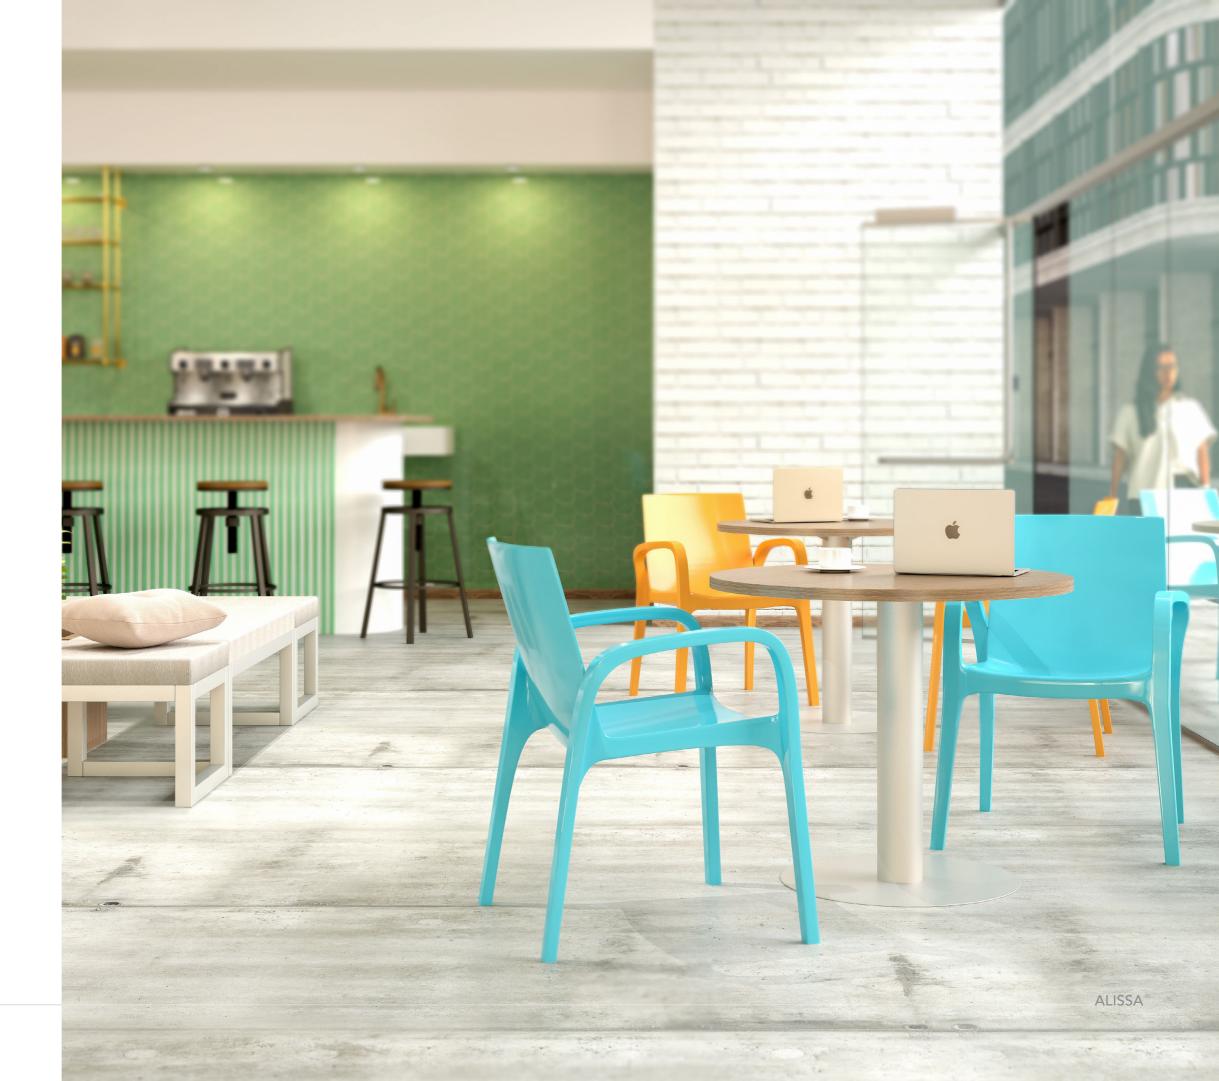

### ALISSA

Made in one piece, the Alissa chair provides a modern and attractive aesthetic to any office area where it is placed; its ergonomic design has a resistance of up to 287 lb—created to achieve high performance, well-being, and comfort, seeking to impact the quality of life during the workday positively. Place it in the lobby, lounge, or private offices, where visitors are constantly received. It turns a commonplace into a new and avant-garde area.

# **ALISSA** FEATURES

- One-piece polypropylene body
- Resistant to ultraviolet rays and saline environment
- Ergonomic design
- Dimensions: 21.6" W x 22.4" D x 31.5" H
- Maximum resistance weight: 286.6 lbs.