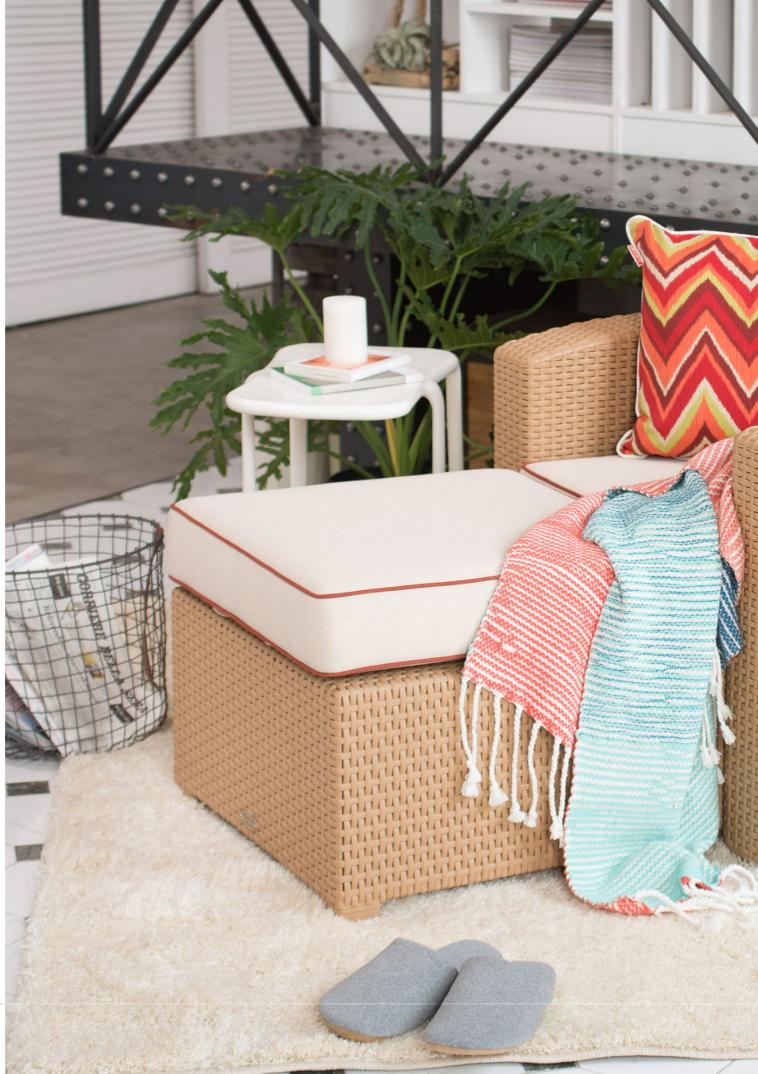

# MAGNOLIA

Expand the concept of comfort with the Magnolia multipurpose sofa. Turn your space into a place where elegance predominates, with the ability to work alone or combined; it is highly adaptable to different layout styles.

# **SOFAS FEATURES**

- Ergonomic design
- Outdoor and indoor use
- Resistant to UV rays and saline environment
- Imitation rattan finish
- Fabric colors: blue, beige, shedron, capuccino
- Structure colors: white, capuccino, camel, chocolate, black
- Maximum resistance weight:
  - GDOH7023SFMA: 771.6 lbs.
  - GDOH7023LCMA: 617.3 lbs.
  - GDOH7023CCMA: 396.8 lbs.

MAGNOLIA

With imitation rattan finishes and a seat and backrest upholstered in fabric, it offers comfort, sophistication, and solid structure. Its wide range of available colors provides a high sense of customization.