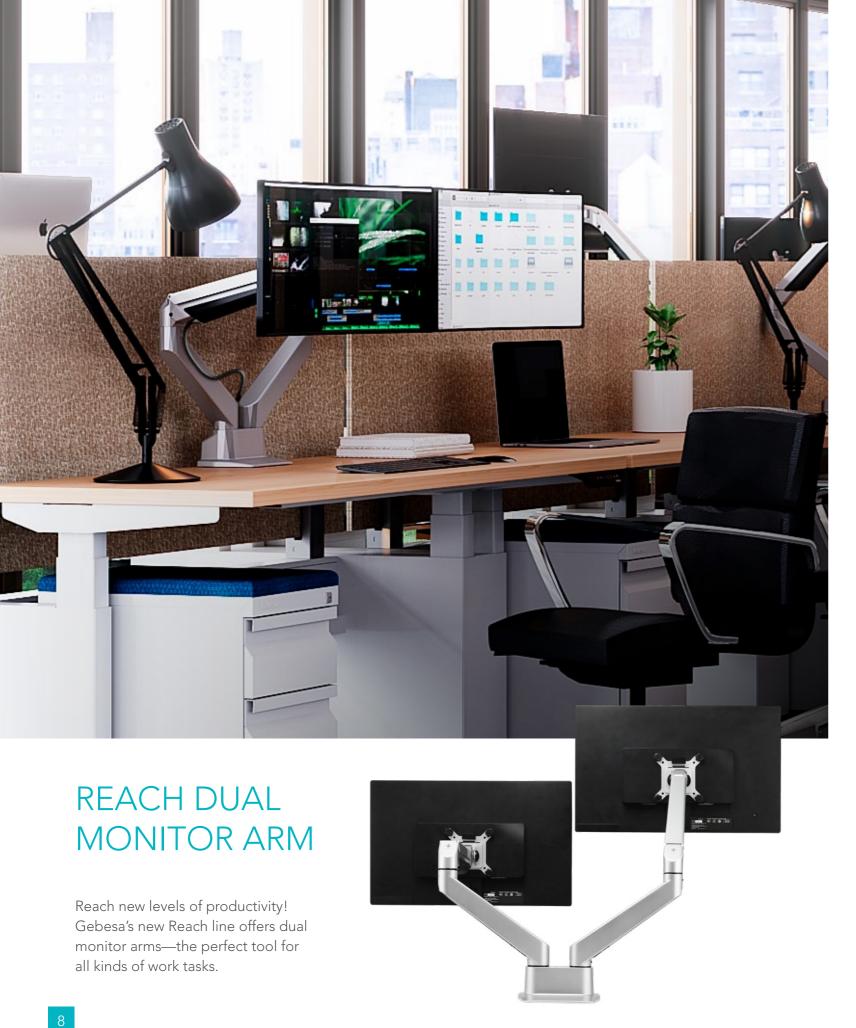

Gebeso | CREATING AMAZING SPACES

REACH

6

Reach single monitor arm

Reach dual monitor arm

Laptop Tray

REACH fits every position, every posture.