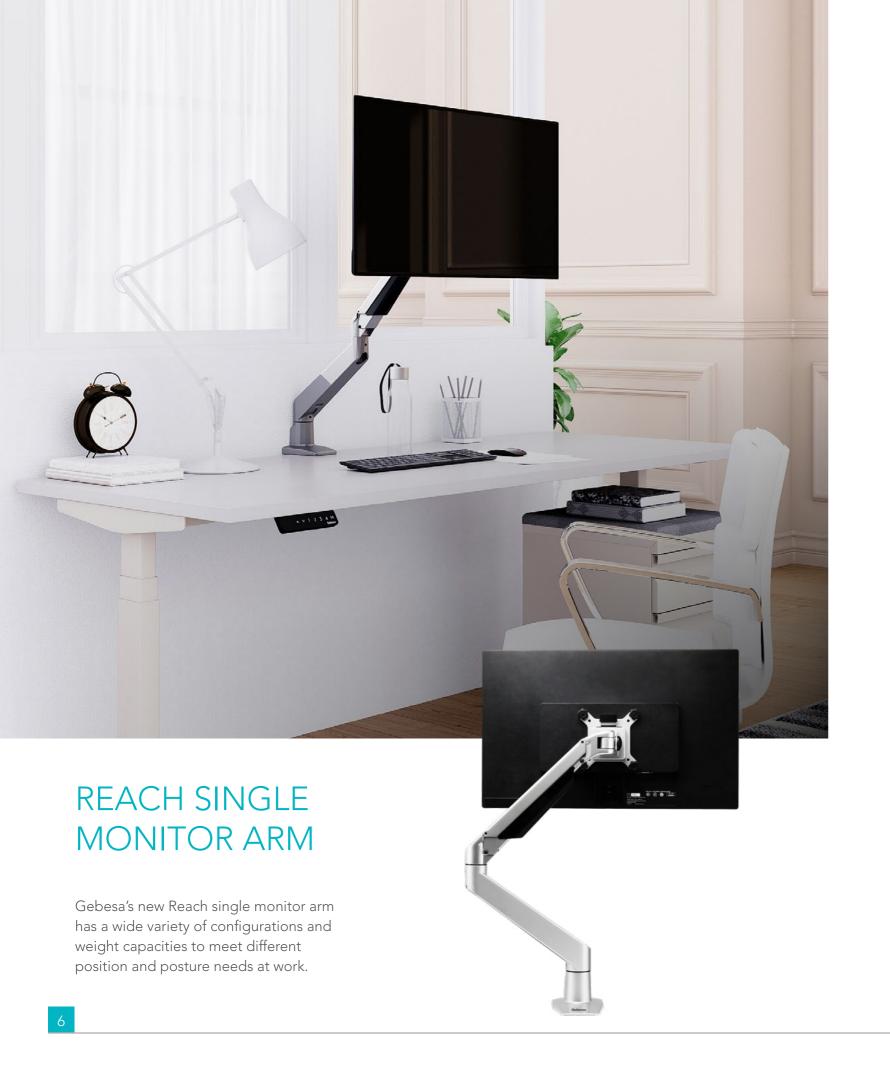

Gebeso | CREATING AMAZING SPACES

REACH

6

Reach single monitor arm

Reach dual monitor arm

Laptop Tray

REACH fits every position, every posture.