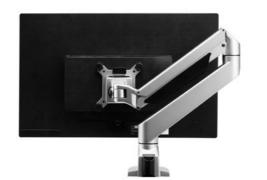

Gebeso | CREATING AMAZING SPACES

REACH

6

Reach single monitor arm

Reach dual monitor arm

Laptop Tray

REACH fits every position, every posture.

## **DIMENSIONS** & FUNCTIONS

Monitor size <24"

Weight range 4-22 lb

Tilt +75°~ -30°

Swivel ±90°

100\*100

Pivot ±90°

Lift 340 mm