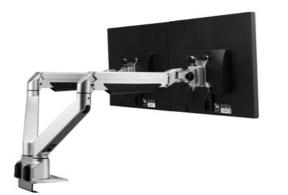

Gebeso | CREATING AMAZING SPACES

REACH

6

Reach single monitor arm

Reach dual monitor arm

Laptop Tray

REACH fits every position, every posture.