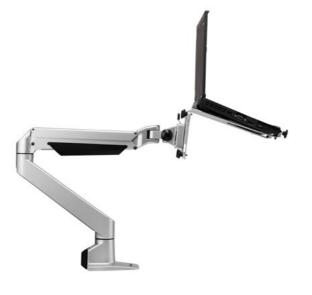

Gebeso | CREATING AMAZING SPACES

REACH

6

Reach single monitor arm

Reach dual monitor arm

Laptop Tray

REACH fits every position, every posture.