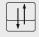

## **DIMENSIONS** & FUNCTIONS

Monitor size <30"

Weight range 4-22 lb

Tilt +75°~ -30°

Swivel ±90°

Vesa 75\*75 100\*100

Pivot ±90°

Lift 340 mm

## **DIMENSIONS** & FUNCTIONS

Monitor size <24"

Weight range 4-22 lb

Tilt +75°~ -30°

Swivel ±90°

100\*100

Pivot ±90°

Lift 340 mm

## **DIMENSIONS** & FUNCTIONS

Lift 340 mm

Weight range 4-22 lb

Tilt +75°~ -30°

Swivel ±90°

Vesa 75\*75 100\*100

Pivot ±90°

Desk thickness <50 mm