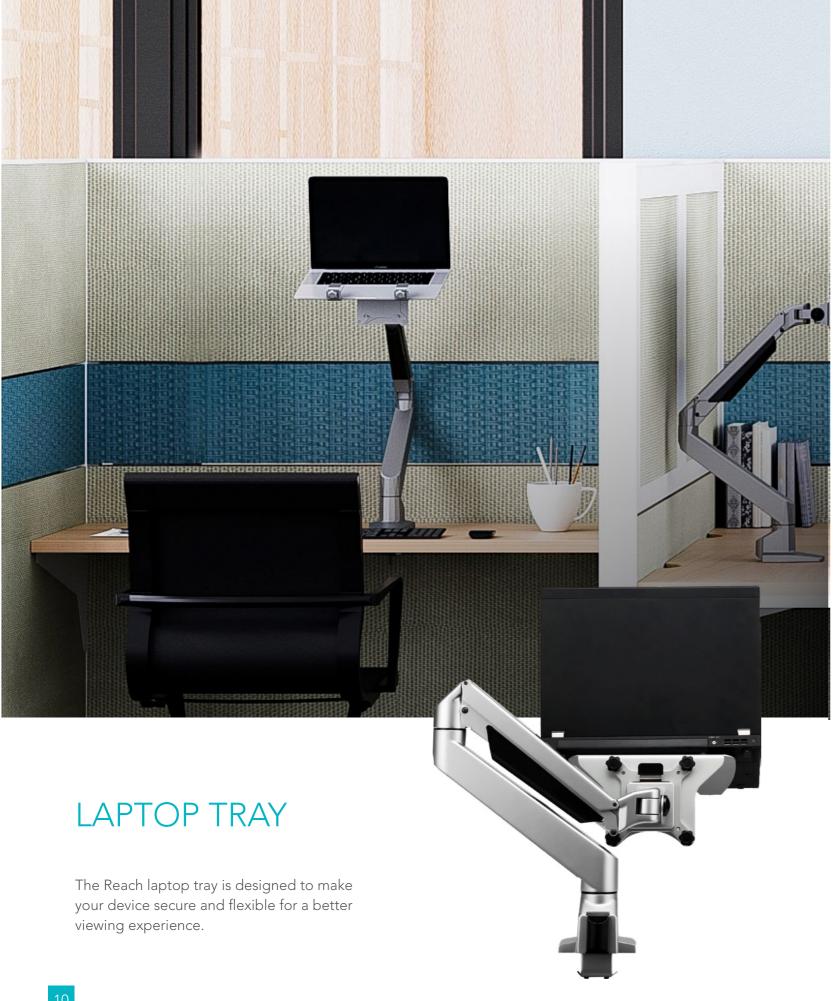

Gebeso | CREATING AMAZING SPACES

REACH

6

Reach single monitor arm

Reach dual monitor arm

Laptop Tray

REACH fits every position, every posture.