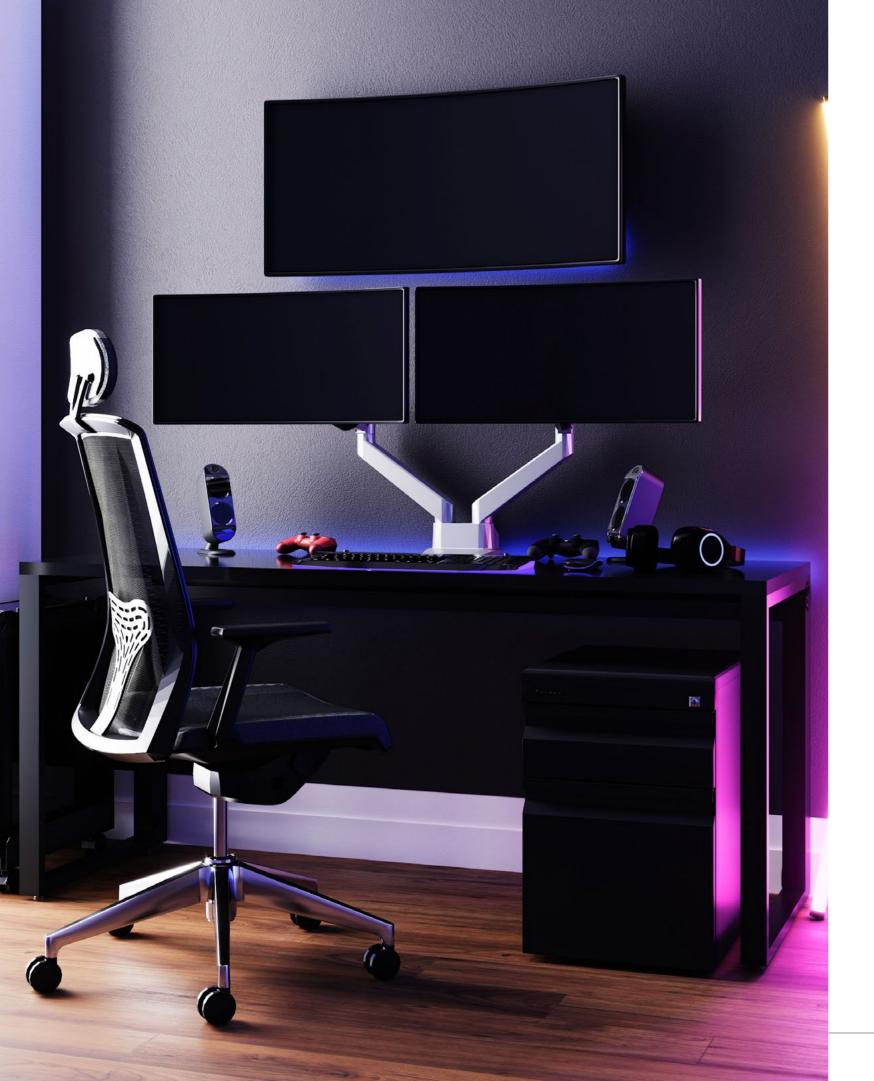

Gebeso | CREATING AMAZING SPACES

REACH

6

Reach single monitor arm

Reach dual monitor arm

Laptop Tray

REACH fits every position, every posture.