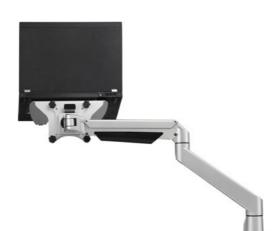

Gebeso | CREATING AMAZING SPACES

REACH

6

Reach single monitor arm

Reach dual monitor arm

Laptop Tray

REACH fits every position, every posture.

## **DIMENSIONS** & FUNCTIONS

Monitor size <30"

Weight range 4-22 lb

Tilt +75°~ -30°

Swivel ±90°

Vesa 75\*75 100\*100

Pivot ±90°

Lift 340 mm