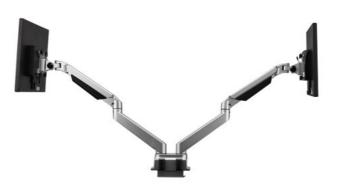

Gebeso | CREATING AMAZING SPACES

REACH

6

Reach single monitor arm

Reach dual monitor arm

Laptop Tray

REACH fits every position, every posture.