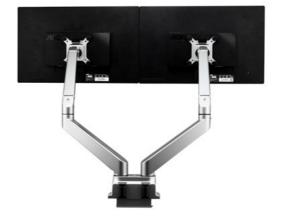

Gebeso | CREATING AMAZING SPACES

REACH

6

Reach single monitor arm

Reach dual monitor arm

Laptop Tray

REACH fits every position, every posture.