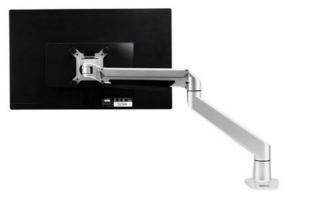

## **DIMENSIONS** & FUNCTIONS

Monitor size <30"

Weight range 4-22 lb

Tilt +75°~ -30°

Swivel ±90°

Vesa 75\*75 100\*100

Pivot ±90°

Lift 340 mm