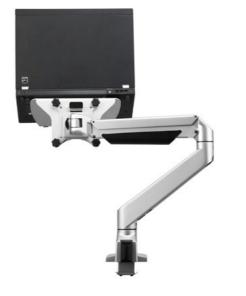

Gebeso | CREATING AMAZING SPACES

REACH

6

Reach single monitor arm

Reach dual monitor arm

Laptop Tray

REACH fits every position, every posture.