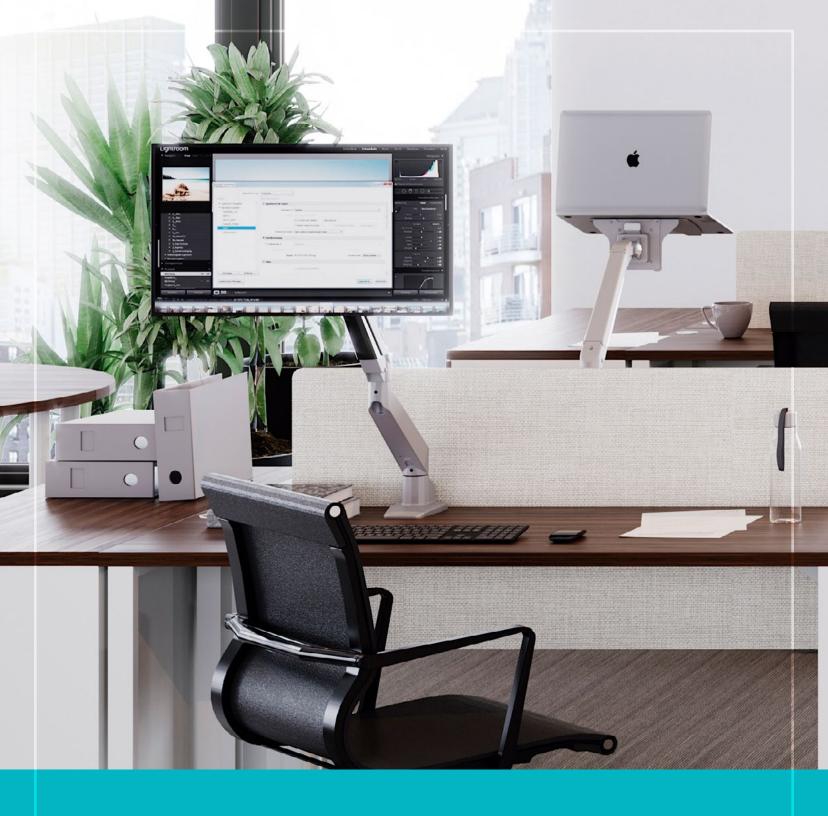

Gebeso | CREATING AMAZING SPACES

REACH

6

Reach single monitor arm

Reach dual monitor arm

Laptop Tray

REACH fits every position, every posture.