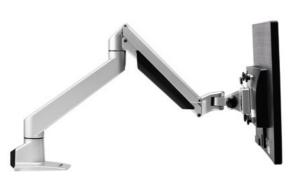

Gebeso | CREATING AMAZING SPACES

REACH

6

Reach single monitor arm

Reach dual monitor arm

Laptop Tray

REACH fits every position, every posture.

## **DIMENSIONS** & FUNCTIONS

Monitor size <30"

Weight range 4-22 lb

Tilt +75°~ -30°

Swivel ±90°

Vesa 75\*75 100\*100

Pivot ±90°

Lift 340 mm