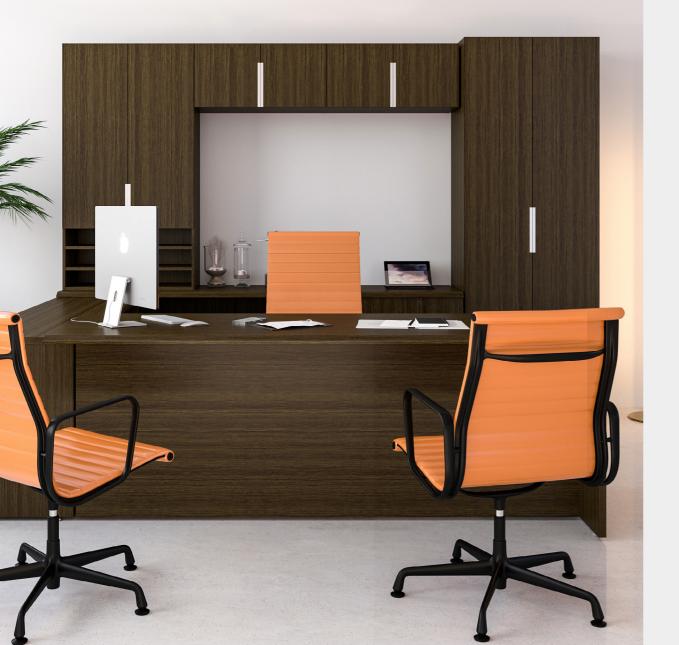

### PEDESTAL SUPPORTED DESK

This desk allows users to work in a comfortable, functional, and avant-garde way. With the addition of the pedestal, it allows you to make the most of its dimensions, creating a sense of organization and structure within your office.

### **BENTO PEDESTALS**

Gebesa pedestals are the perfect complement to your workspace. A practical storage solution to keep your desk free of distractions. Organize your documents, pens, clips, and personal items.