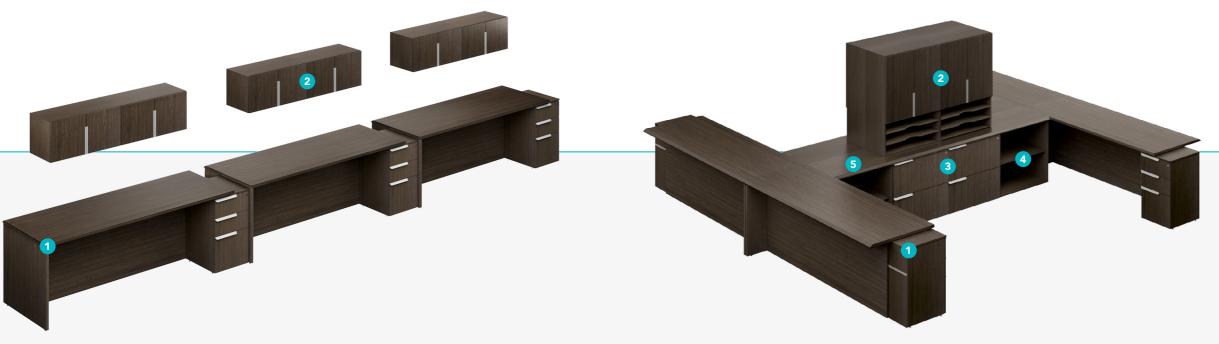

### **OPTION E**

- Open storage credenza (3)
   Desk (3)
- 3.- 2-Door wall mount (6)

### **OPTION F**

Pedestal supported desk (3)
 2- 2-Door wall mount (6)