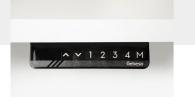

Choose between two modernized controls: our programmable control with memory position keys or our easy-to-use paddle control.

You can also control your workstation from our Gebesa Smart Office app.

Accidents happen in a blink of an eye. Ascend integrates an anti-collision sensor designed specifically to avoid them! Ascend detects any resistance while traveling up or down and automatically stops its movement.