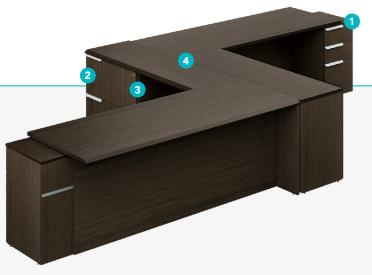

### **OPTION H**

- 1.- Pedestal supported desk (1)
- 2.- 2-Door wall mount (2)
- 3.- Mountable 2-drawer lateral file (1)
- 4.- Mountable open bookshelf (1)
- 5.- Multiuse worksurface (1)