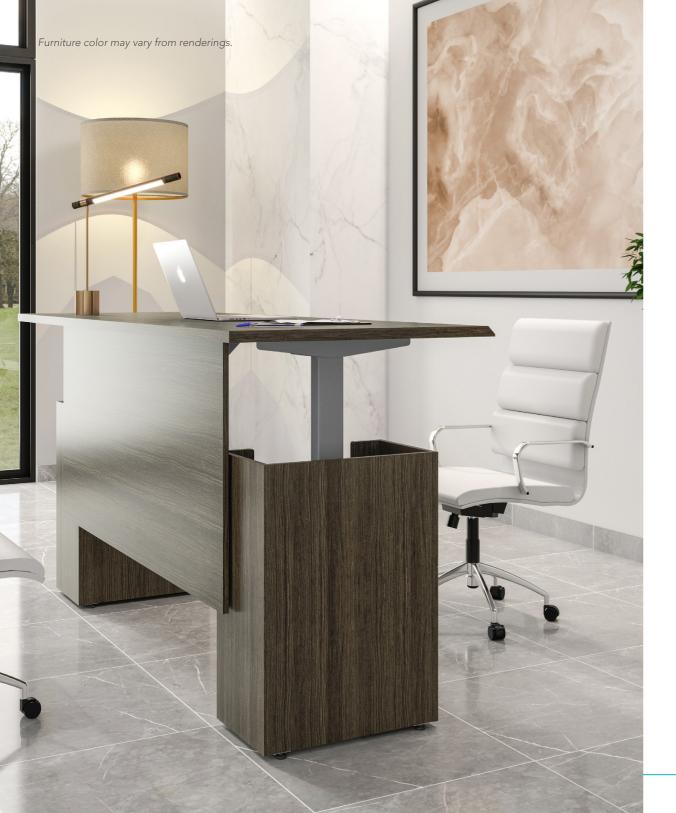

# HEIGHT-ADJUSTABLE DESK

The elegance and sophistication of the Bento desk with veneer finishes and interiors with lowpressure finishes are now also available with adjustable height!

The nature of a high-end desk, with a harmonious, sober and timeless design, coupled with the benefits of our Ascend collection, makes this the perfect choice for users with demanding needs. Get height adaptability to achieve an easy transition between sitting and standing.

Choose between two modernized controls: our programmable control with memory position keys or our easy-to-use paddle control.

You can also control your workstation from our Gebesa Smart Office app.

Accidents happen in a blink of an eye. Ascend integrates an anti-collision sensor designed specifically to avoid them! Ascend detects any resistance while traveling up or down and automatically stops its movement.