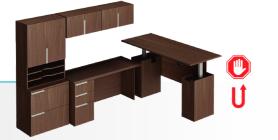

# HEIGHT-ADJUSTABLE DESK

The elegance and sophistication of the Bento desk with veneer finishes and interiors with lowpressure finishes are now also available with adjustable height!

The nature of a high-end desk, with a harmonious, sober and timeless design, coupled with the benefits of our Ascend collection, makes this the perfect choice for users with demanding needs. Get height adaptability to achieve an easy transition between sitting and standing.

Choose between two modernized controls: our programmable control with memory position keys or our easy-to-use paddle control.

You can also control your workstation from our Gebesa Smart Office app.

Accidents happen in a blink of an eye. Ascend integrates an anti-collision sensor designed specifically to avoid them! Ascend detects any resistance while traveling up or down and automatically stops its movement.

### **OPTION A**

- 1.- 3-Shelf open bookcase with 2-door cabinet (1)
- 2.- Open-storage 2-door wall mount (3)
- 3.- Pedestal supported desk (1)
- 4.- Mountable 2-drawer lateral file (2)
- 5.- Column with 5 glass shelves (1)
- 6.- Multiuse worksurface (1)
- 7.- Mountable open bookshelf (1)