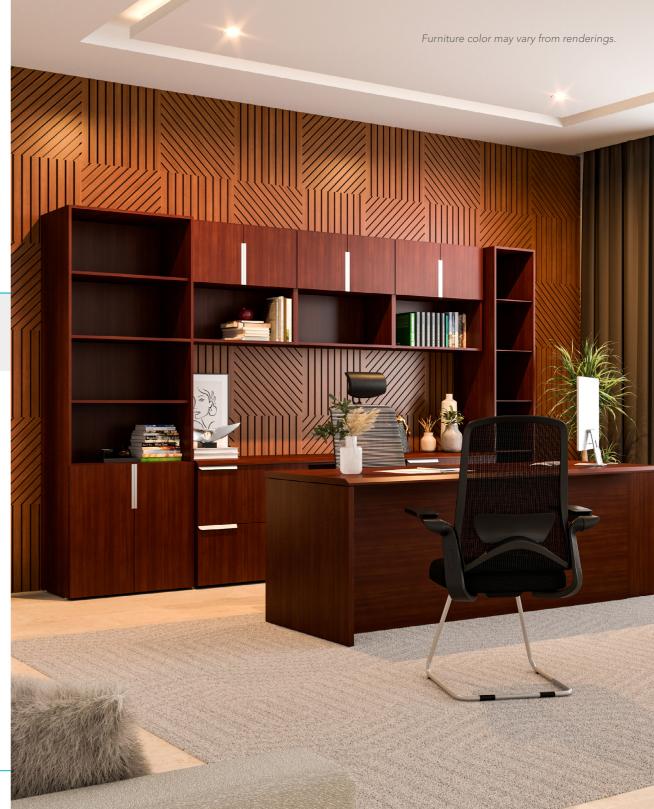

Designed for today and tomorrow, Gebesa's Bento is characterized by timelessness and elegance, with a wide range of configurations and avant-garde design in natural wood veneer that provide distinction to your organization.

## BOOKCASES

Furniture color may vary from renderings.

Furniture color may vary from renderings.