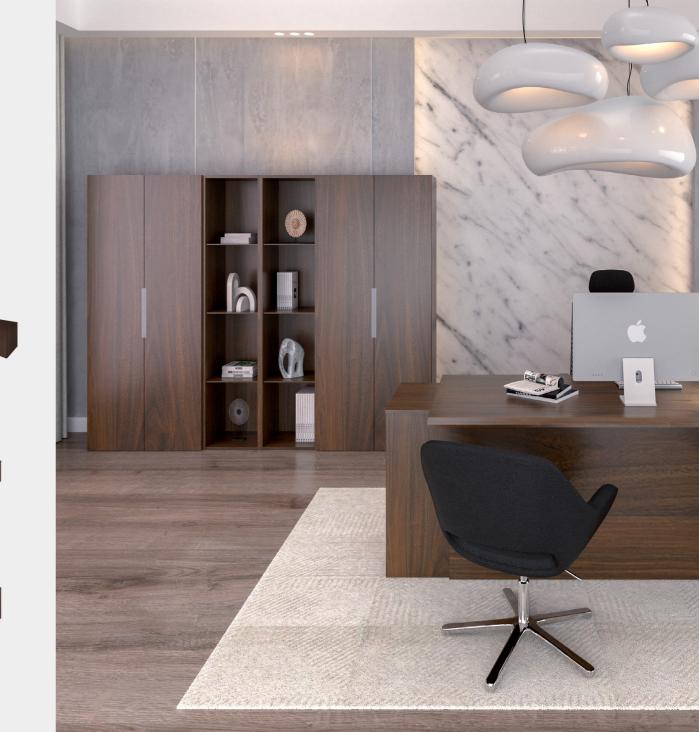

### DESK

It combines the desk with storage furniture with a free side edge, which allows users to add an external support such as a credenza or pedestal. Select the ideal add-on and fully control the functionality of stations in executive positions.

### BOOKCASE (4-5 shelves)

Keep everything you need at your fingertips. It can adapt to your requirements in terms of materials, colors, textures and dimensions, making each of your spaces original and elegant. Product images shown are not proportional to each other.