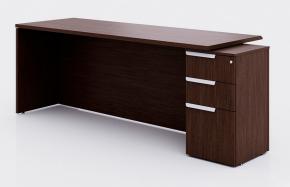

### PEDESTAL SUPPORTED DESK

This desk allows users to work in a comfortable, functional, and avant-garde way. With the addition of the pedestal, it allows you to make the most of its dimensions, creating a sense of organization and structure within your office.

### **BENTO PEDESTALS**

Gebesa pedestals are the perfect complement to your workspace. A practical storage solution to keep your desk free of distractions. Organize your documents, pens, clips, and personal items.