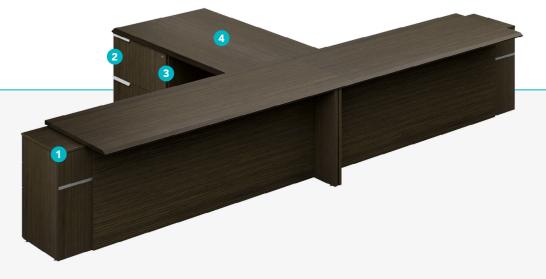

### **OPTION H**

- 1.- Pedestal supported desk (1)
- 2.- 2-Door wall mount (2)
- 3.- Mountable 2-drawer lateral file (1)
- 4.- Mountable open bookshelf (1)
- 5.- Multiuse worksurface (1)