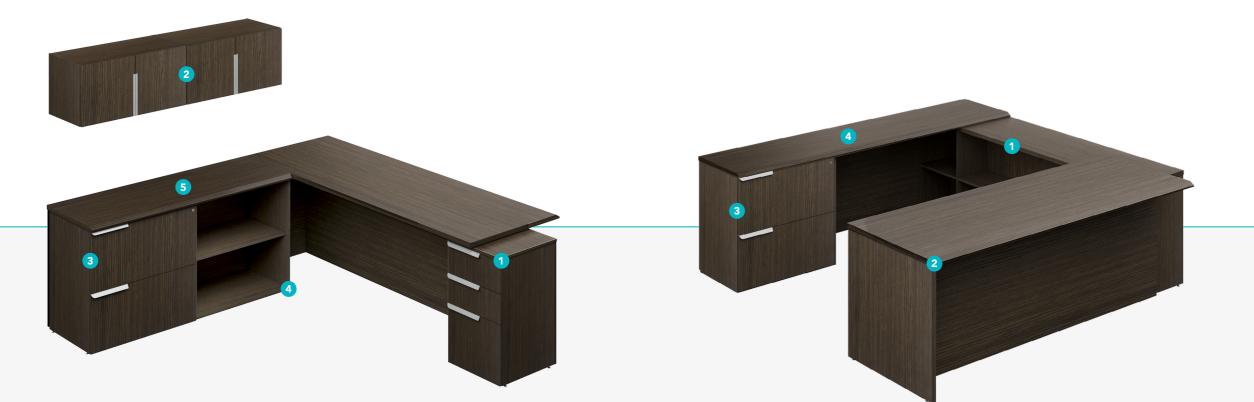

### **OPTION I**

- 1.- Open storage credenza (1)
- 2.- Desk (1)
- 3.- Mountable 2-drawer lateral file (1)
- 4.- Multiuse worksurface (1)

Furniture color may vary from renderings.

### **TYPICALS**

- 1.- Pedestal supported desk (2)
- 2.- Mountable 2-drawer lateral file (2)
- 3.- Mountable open bookshelf (2)
- 4.- Multiuse worksurface (2)

### **OPTION K**

- 1.- Pedestal supported desk (2)
- 2.- Mountable 2-drawer lateral file (2)
- 3.- Mountable open bookshelf (2)
- 4.- Multiuse worksurface (2)