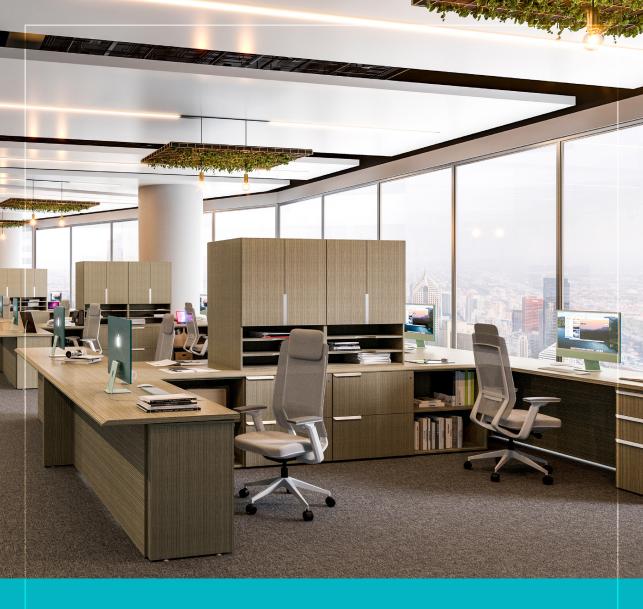

### PEDESTAL SUPPORTED DESK

This desk allows users to work in a comfortable, functional, and avant-garde way. With the addition of the pedestal, it allows you to make the most of its dimensions, creating a sense of organization and structure within your office.

### DESK

It combines the desk with storage furniture with a free side edge, which allows users to add an external support such as a credenza or pedestal. Select the ideal add-on and fully control the functionality of stations in executive positions.

### **BENTO FILING**

Make the most of every space in your work scheme, keeping everything organized with our filing cabinets from the Bento line.

### **BENTO PEDESTALS**

Gebesa pedestals are the perfect complement to your workspace. A practical storage solution to keep your desk free of distractions. Organize your documents, pens, clips, and personal items.

## BOOKCASES

Furniture color may vary from renderings.

#### CLOSED BOOKCASE OVER WORKSURFACE (2-3 Shelves)

Get the storage space needed to increase productivity and order in the office. Impeccable aesthetics, it provides a touch of elegance without taking up too much space.

#### CLOSED BOOKCASE OVER WORKSURFACE

The closed bookcase over surface combines open and hidden storage. Keep objects in sight with its innovative fixed shelves with remnants at the bottom. It completely protects behind your most important documents.