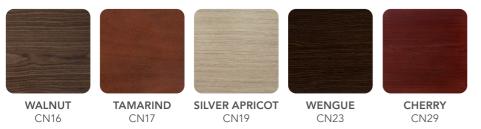

|
| • Option J: | 181" × 91" × 30"                                                                                                                                                                                         |
| • Option K: | 181" × 91" × 30"                                                                                                                                                                                         |
|             | <ul> <li>Option A:</li> <li>Option B:</li> <li>Option C:</li> <li>Option D:</li> <li>Option E:</li> <li>Option F:</li> <li>Option G:</li> <li>Option H:</li> <li>Option I:</li> <li>Option J:</li> </ul> |

### \_FINISHES

WOOD VENEER\_