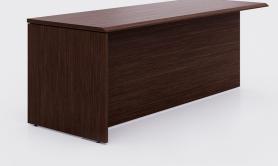

### DESK

It combines the desk with storage furniture with a free side edge, which allows users to add an external support such as a credenza or pedestal. Select the ideal add-on and fully control the functionality of stations in executive positions.