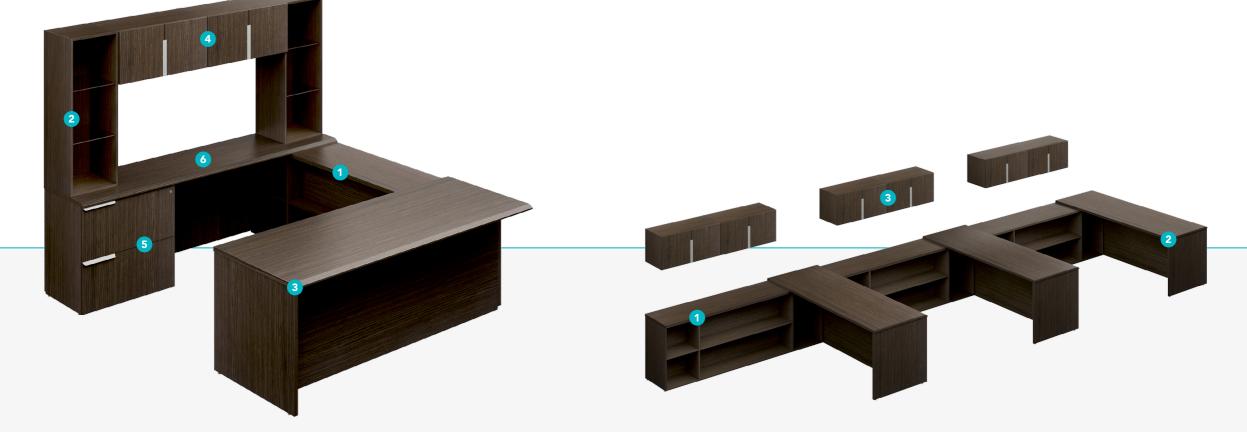

### **OPTION A**

- 1.- 3-Shelf open bookcase with 2-door cabinet (1)
- 2.- Open-storage 2-door wall mount (3)
- 3.- Pedestal supported desk (1)
- 4.- Mountable 2-drawer lateral file (2)
- 5.- Column with 5 glass shelves (1)
- 6.- Multiuse worksurface (1)
- 7.- Mountable open bookshelf (1)

### **OPTION C**

- 1.- 4-Shelf closed bookcase with cabinet (1)
- 2.- Open storage credenza (1)
- 3.- Desk (1)
- 4.- Closed bookcase over worksurface (1)
- 5.- 2-Door wall mount (2)
- 6.- Mountable 2-drawer lateral file (1)
- 7.- Multiuse worksurface (1)