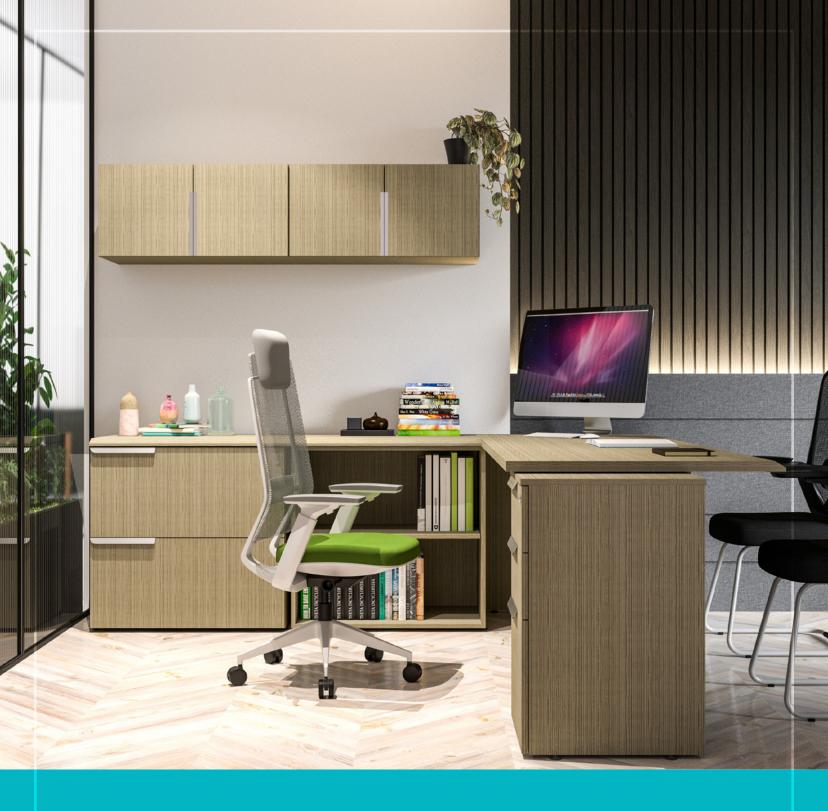

### BENTO

Designed for timelessness, Bento is an elegant collection that adds a touch of distinction to your office with its cutting-edge design, wood veneer finishes and versatile features.

Bento is a versatile collection that blends the traditional with the contemporary to create functional, aesthetic spaces to suit every organization's needs.