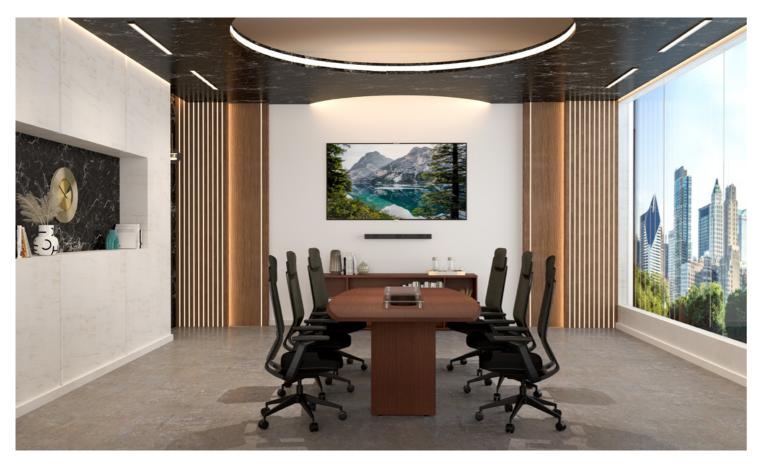

### **CONFERENCE**

The integration of functionality, elegance, and freshness portrays a level of excellence, from an informal meeting to the most important decision-making session.

G-Connect conference tables are the perfect combination of modern design and functionality. The strategic integration of technology allows for adapting to new ways of working and the development of environments where great projects are created.