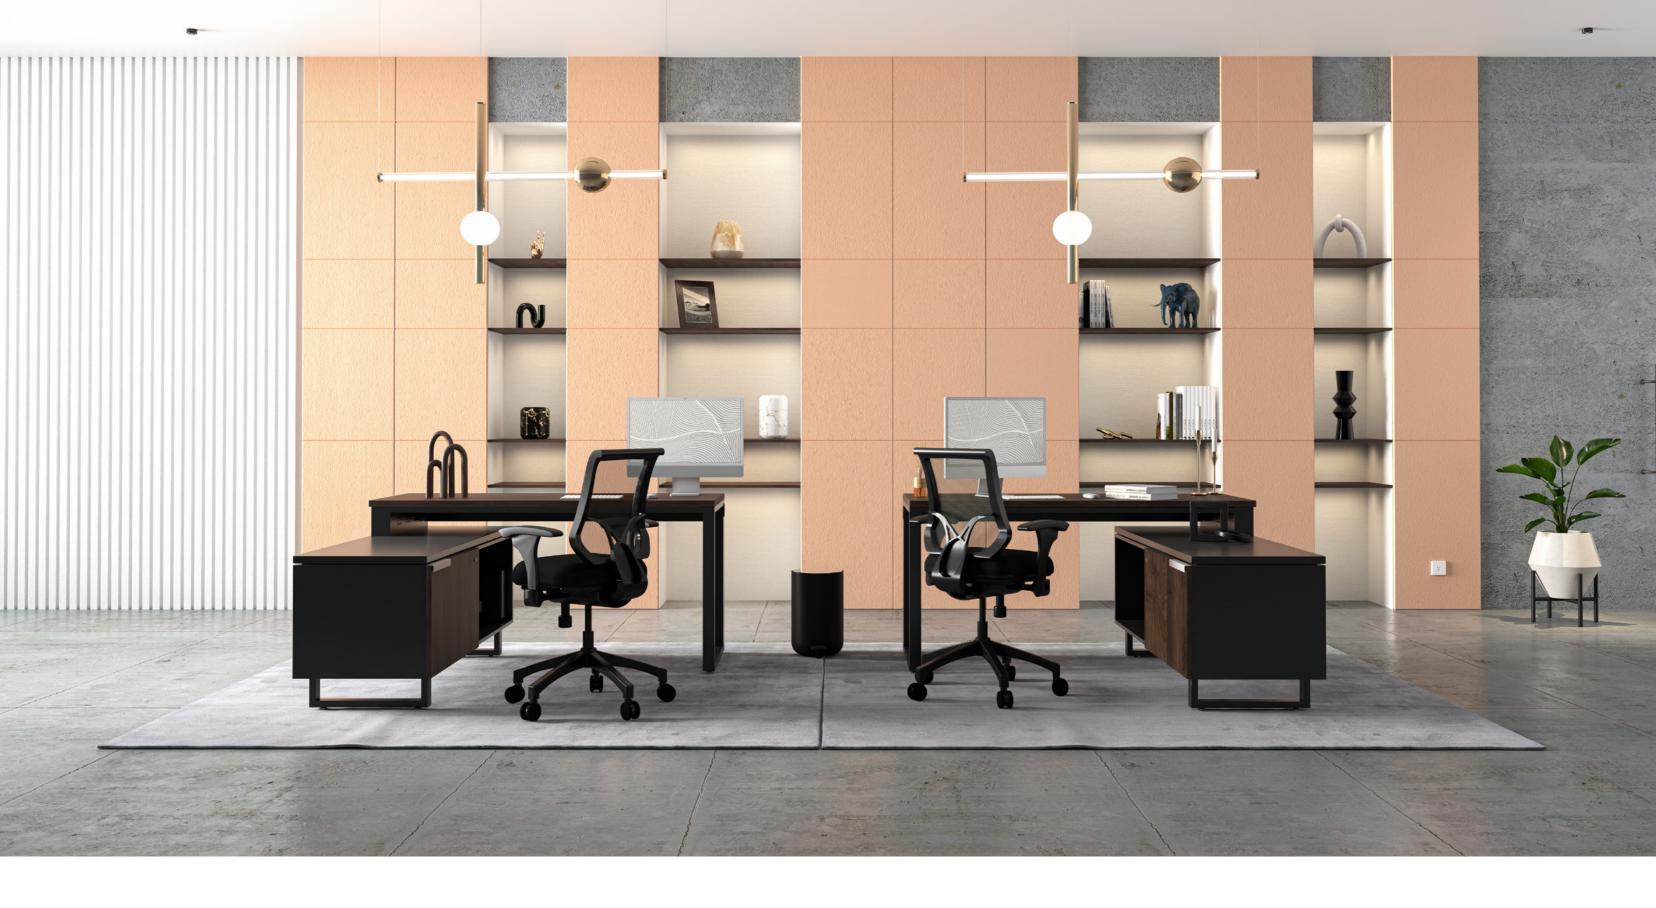

## CONTEMPO

Contempo is a well-designed, contemporary collection that adapts to the way you work and creates the ideal environment for optimum decision-making and organizational growth.

The perfect combination of elegance and sophistication, Contempo's dynamic design incorporates detailed wood veneers with modern elements—metal and glass—to create a unique and stylish line that makes your office an enjoyable place to work.