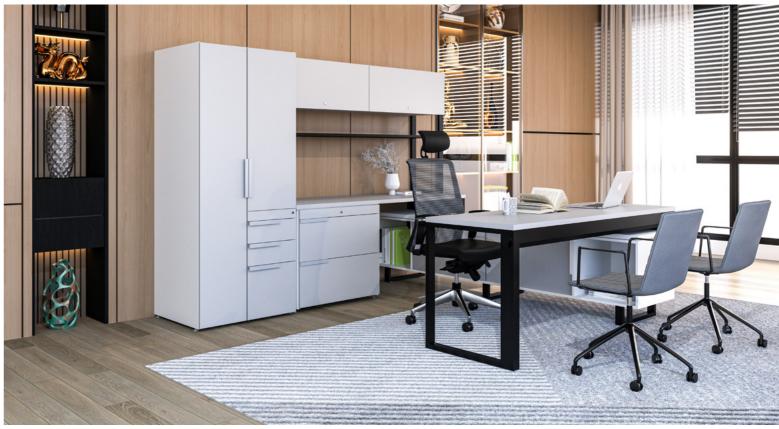

### KENZA

This collection of simple, straight lines adapts to any environment, creating warm work areas that optimize space.

A perfect combination of steel finishes and aesthetic laminates conveys a clean, modern and dynamic atmosphere.