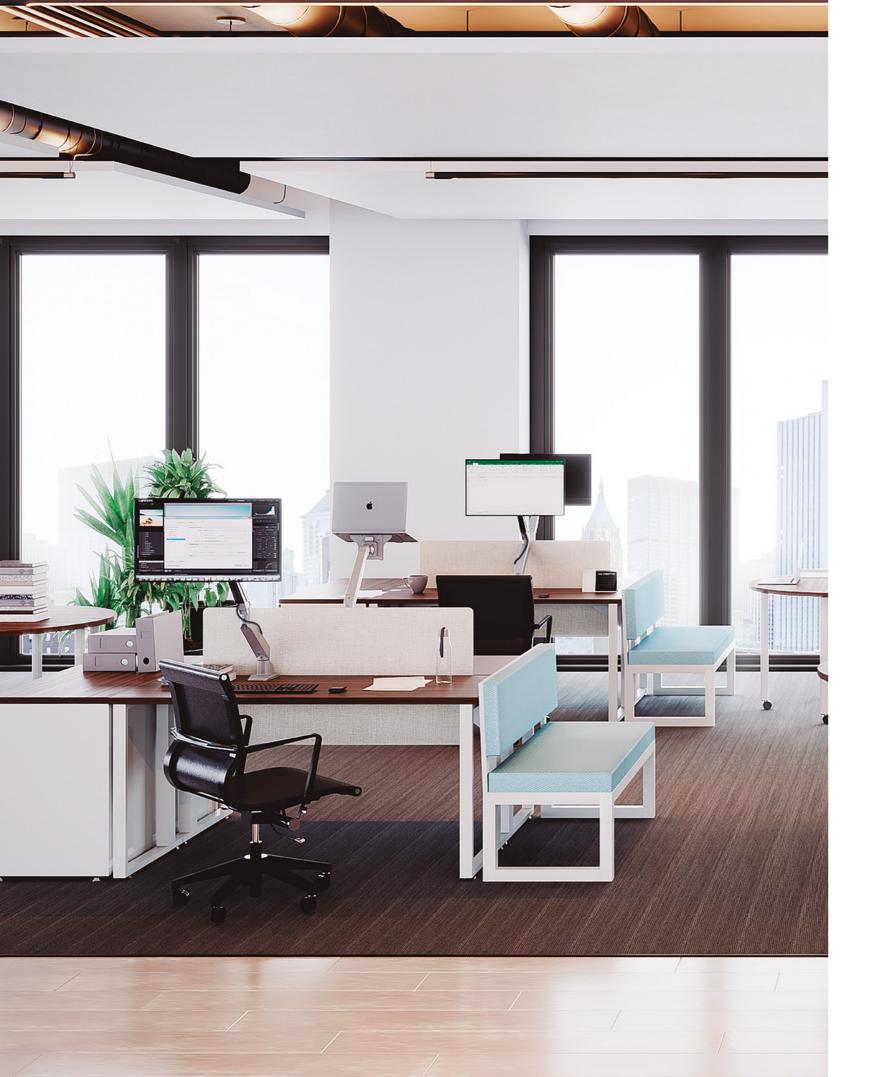

### G-CONNECT

Convey your organization's personality with G-Connect's wide range of configurations and functionality. A high capacity for voice, data and power wire management—coupled with laminated finishes or natural wood veneer in elegant tones—produces modern, functional workspaces.

The skillful integration of G-Connect's technology and functionality with its unique aesthetic results in office furniture that transcends trends. A design icon of unmatched character, this collection is ideal for today's distinct work styles.