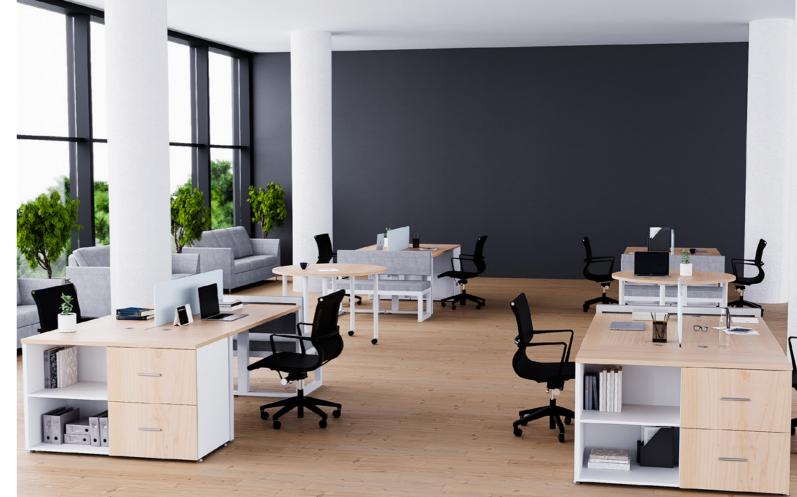

### G-CONNECT

Convey your organization's personality with G-Connect's wide range of configurations and functionality. A high capacity for voice, data and power wire management—coupled with laminated finishes or natural wood veneer in elegant tones—produces modern, functional workspaces.

The skillful integration of G-Connect's technology and functionality with its unique aesthetic results in office furniture that transcends trends. A design icon of unmatched character, this collection is ideal for today's distinct work styles.