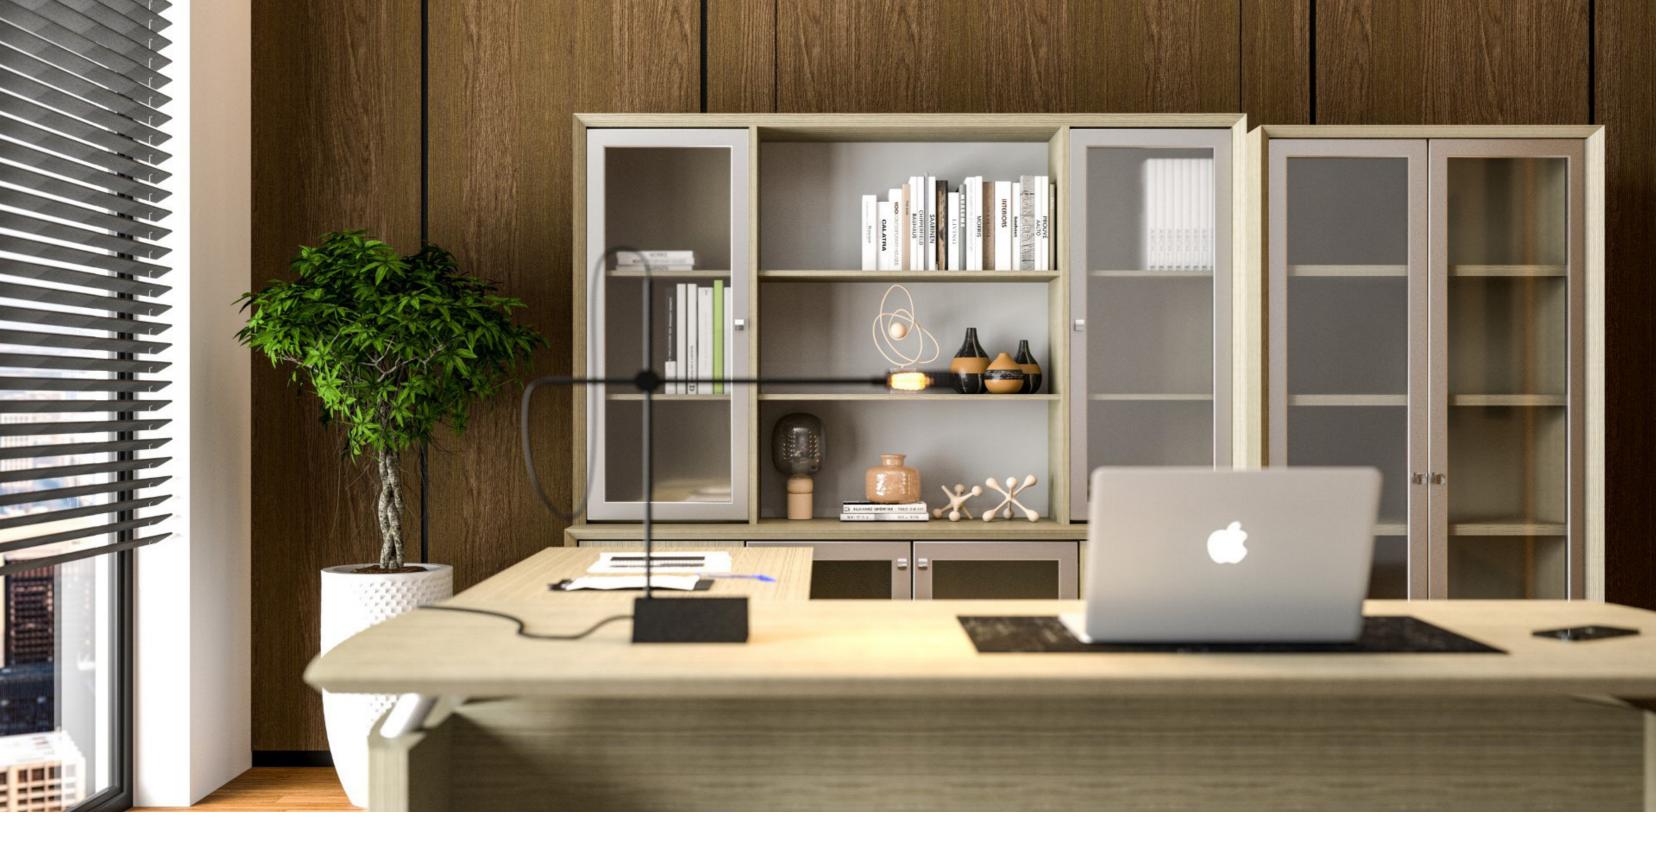

### BENTO

Designed for timelessness, Bento is an elegant collection that adds a touch of distinction to your office with its cutting-edge design, wood veneer finishes and versatile features.

Bento is a versatile collection that blends the traditional with the contemporary to create functional, aesthetic spaces to suit every organization's needs.