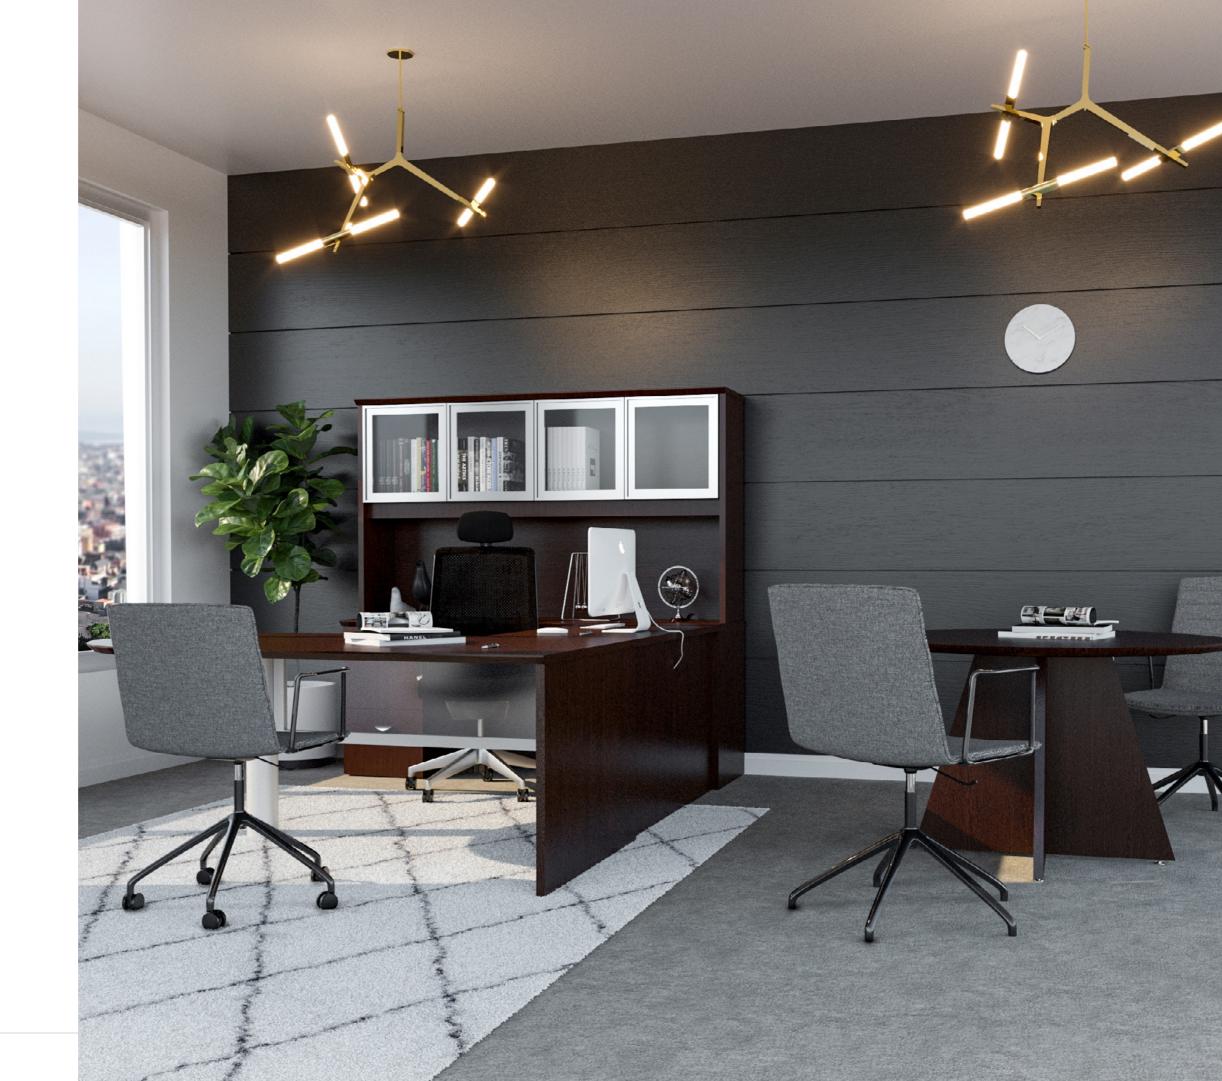

### G-CONNECT

Convey your organization's personality with G-Connect's wide range of configurations and functionality. A high capacity for voice, data and power wire management—coupled with laminated finishes or natural wood veneer in elegant tones—produces modern, functional workspaces.

The skillful integration of G-Connect's technology and functionality with its unique aesthetic results in office furniture that transcends trends. A design icon of unmatched character, this collection is ideal for today's distinct work styles.