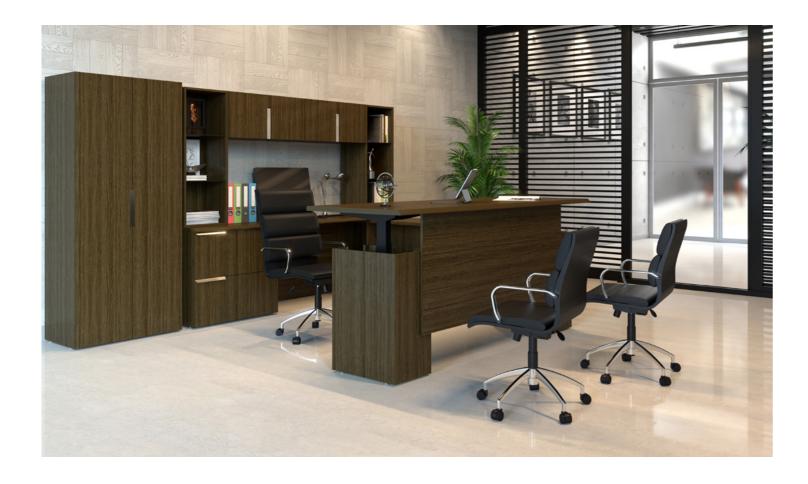

# FILO

The perfect blend of quality, elegance and modern design—along with versatile and attractive finishes—projects a dynamic image, making Filo an ideal collection for private offices.

Blending style, functionality and versatility with beautifully matched veneer, FILO delivers an upscale, sophisticated solution that projects an image of success.