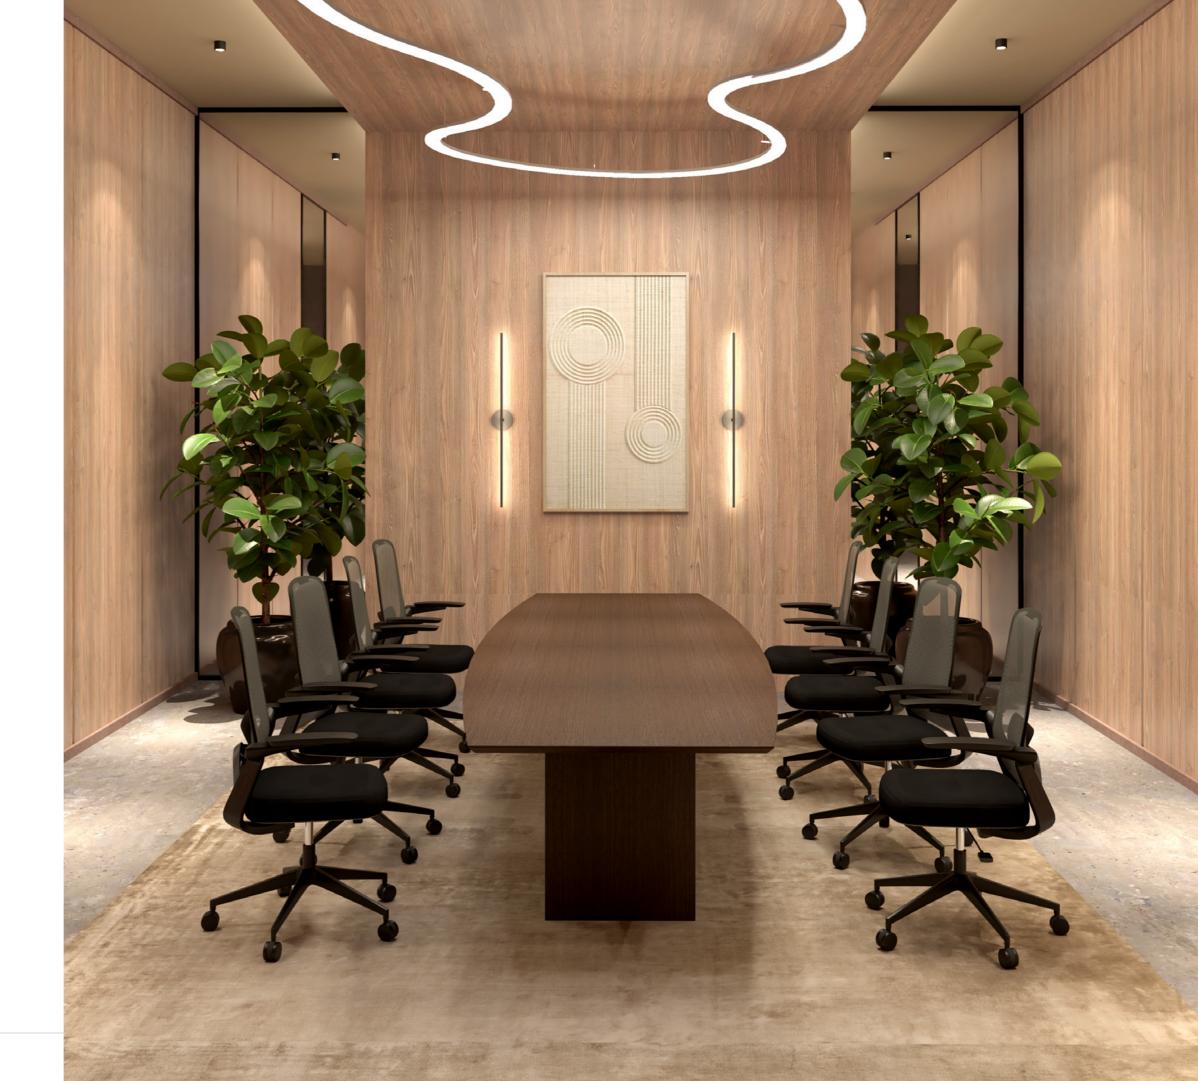

### **CONFERENCE**

The integration of functionality, elegance, and freshness portrays a level of excellence, from an informal meeting to the most important decision-making session.

G-Connect conference tables are the perfect combination of modern design and functionality. The strategic integration of technology allows for adapting to new ways of working and the development of environments where great projects are created.