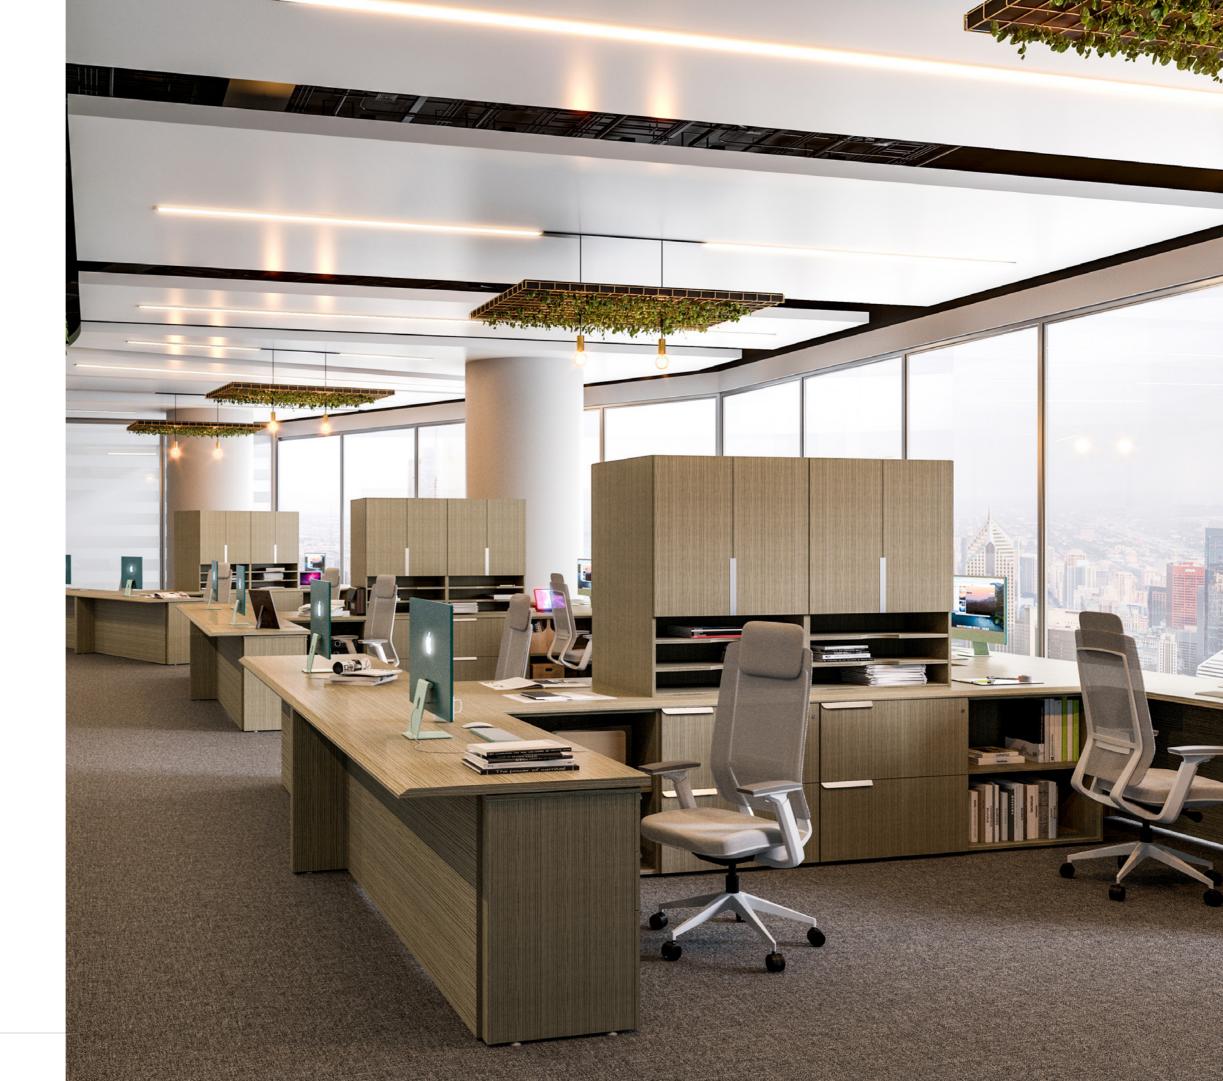

### G-CONNECT

Convey your organization's personality with G-Connect's wide range of configurations and functionality. A high capacity for voice, data and power wire management—coupled with laminated finishes or natural wood veneer in elegant tones—produces modern, functional workspaces.

The skillful integration of G-Connect's technology and functionality with its unique aesthetic results in office furniture that transcends trends. A design icon of unmatched character, this collection is ideal for today's distinct work styles.