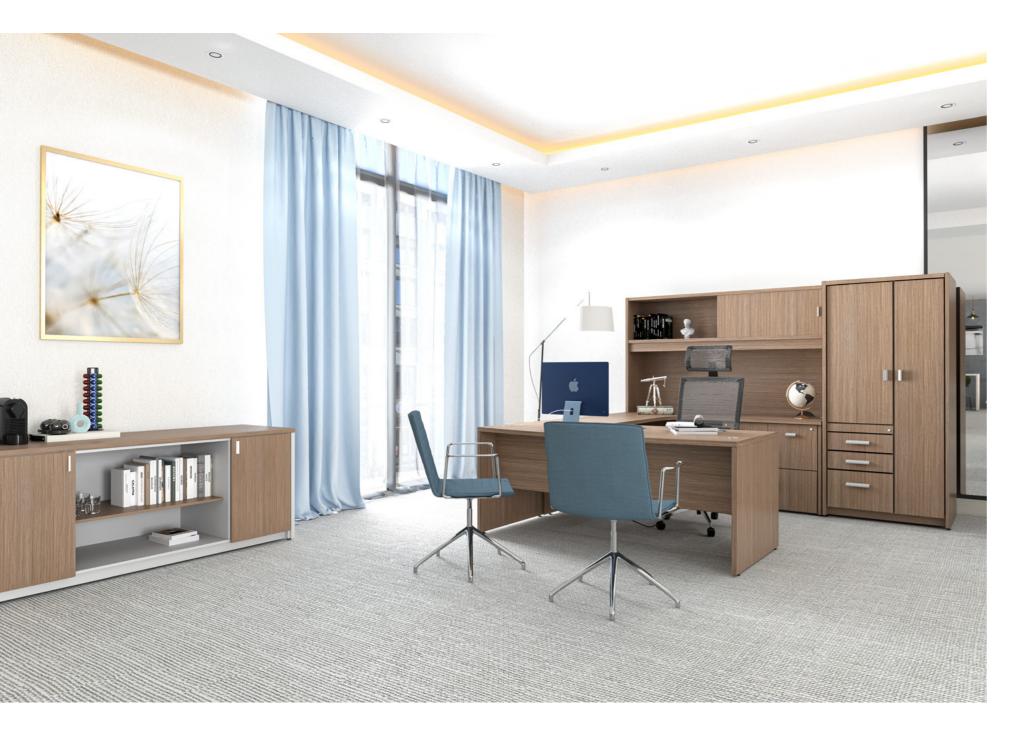

### BENTO

Designed for timelessness, Bento is an elegant collection that adds a touch of distinction to your office with its cutting-edge design, wood veneer finishes and versatile features.

Bento is a versatile collection that blends the traditional with the contemporary to create functional, aesthetic spaces to suit every organization's needs.