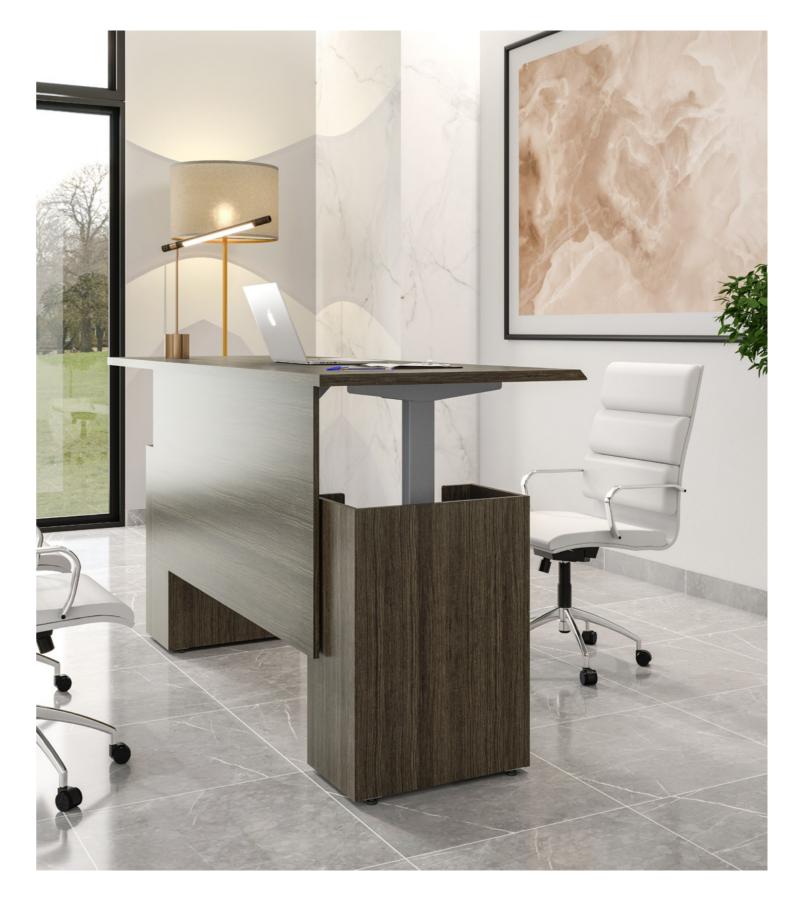

## PRIME

Based on modularity and versatility, Prime offers sophisticated style without compromising functionality.

The modular Prime collection offers a wide range of configurations. Ergonomic surfaces with laminated finishes and matching decorative edges let you create the optimum, productive work environment.

Prime's design incorporates organic shapes, dynamic flow, and a unique aesthetic that provides functionality and comfort.