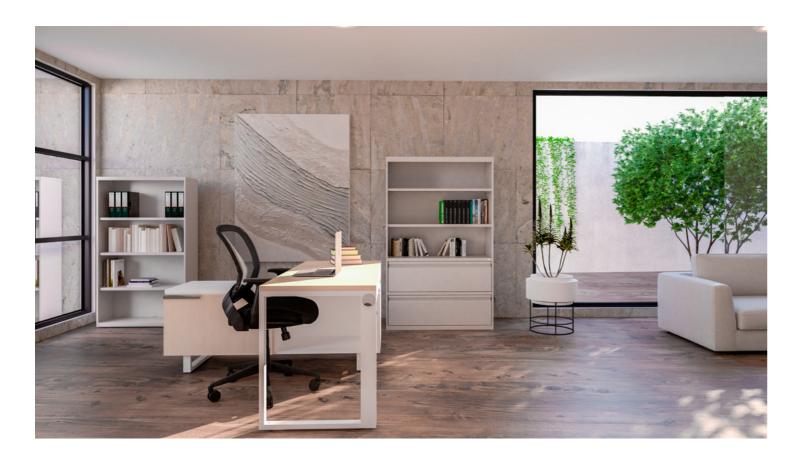

## CONTEMPO

Contempo is a well-designed, contemporary collection that adapts to the way you work and creates the ideal environment for optimum decision-making and organizational growth.

The perfect combination of elegance and sophistication, Contempo's dynamic design incorporates detailed wood veneers with modern elements—metal and glass—to create a unique and stylish line that makes your office an enjoyable place to work.