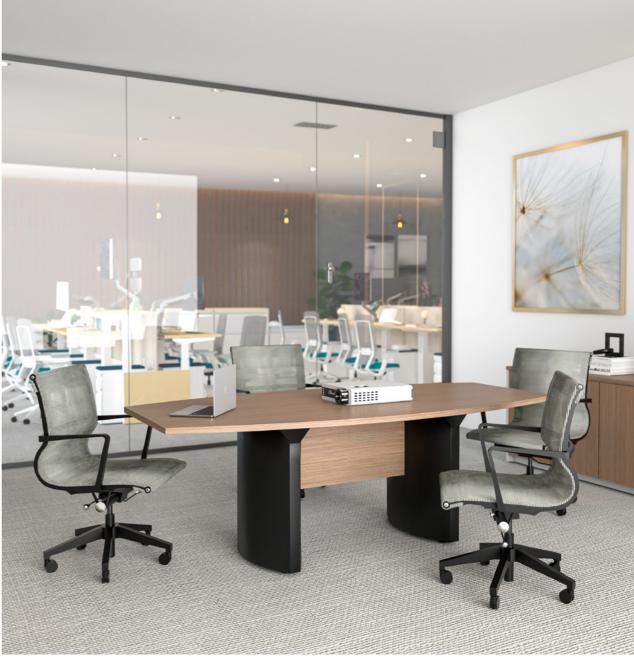

### **CONFERENCE**

The integration of functionality, elegance, and freshness portrays a level of excellence, from an informal meeting to the most important decision-making session.

G-Connect conference tables are the perfect combination of modern design and functionality. The strategic integration of technology allows for adapting to new ways of working and the development of environments where great projects are created.