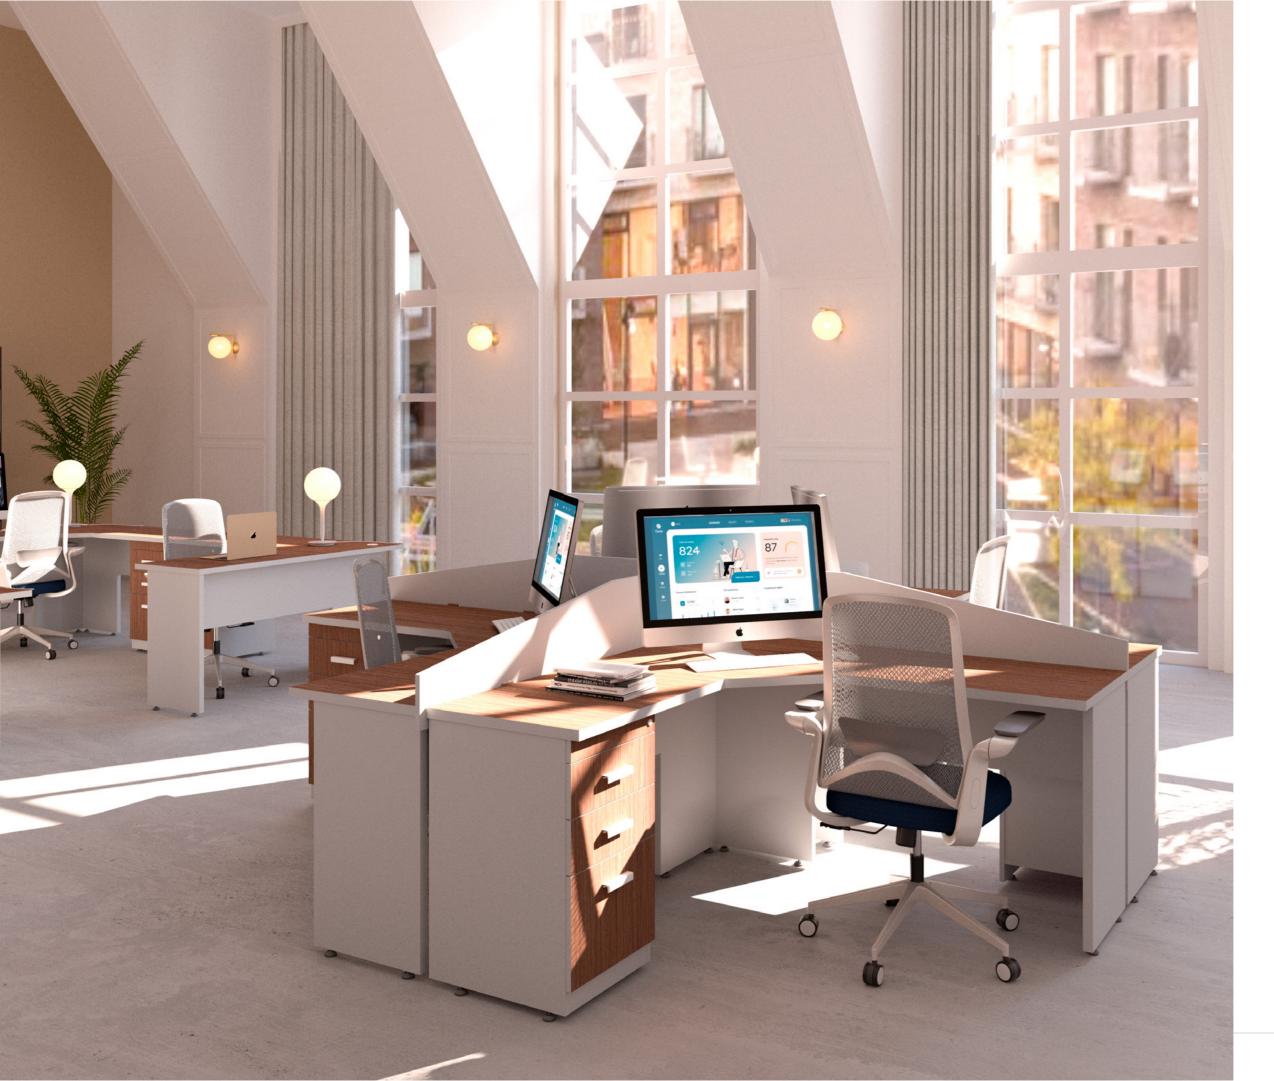

### G-CONNECT

Convey your organization's personality with G-Connect's wide range of configurations and functionality. A high capacity for voice, data and power wire management—coupled with laminated finishes or natural wood veneer in elegant tones—produces modern, functional workspaces.

The skillful integration of G-Connect's technology and functionality with its unique aesthetic results in office furniture that transcends trends. A design icon of unmatched character, this collection is ideal for today's distinct work styles.