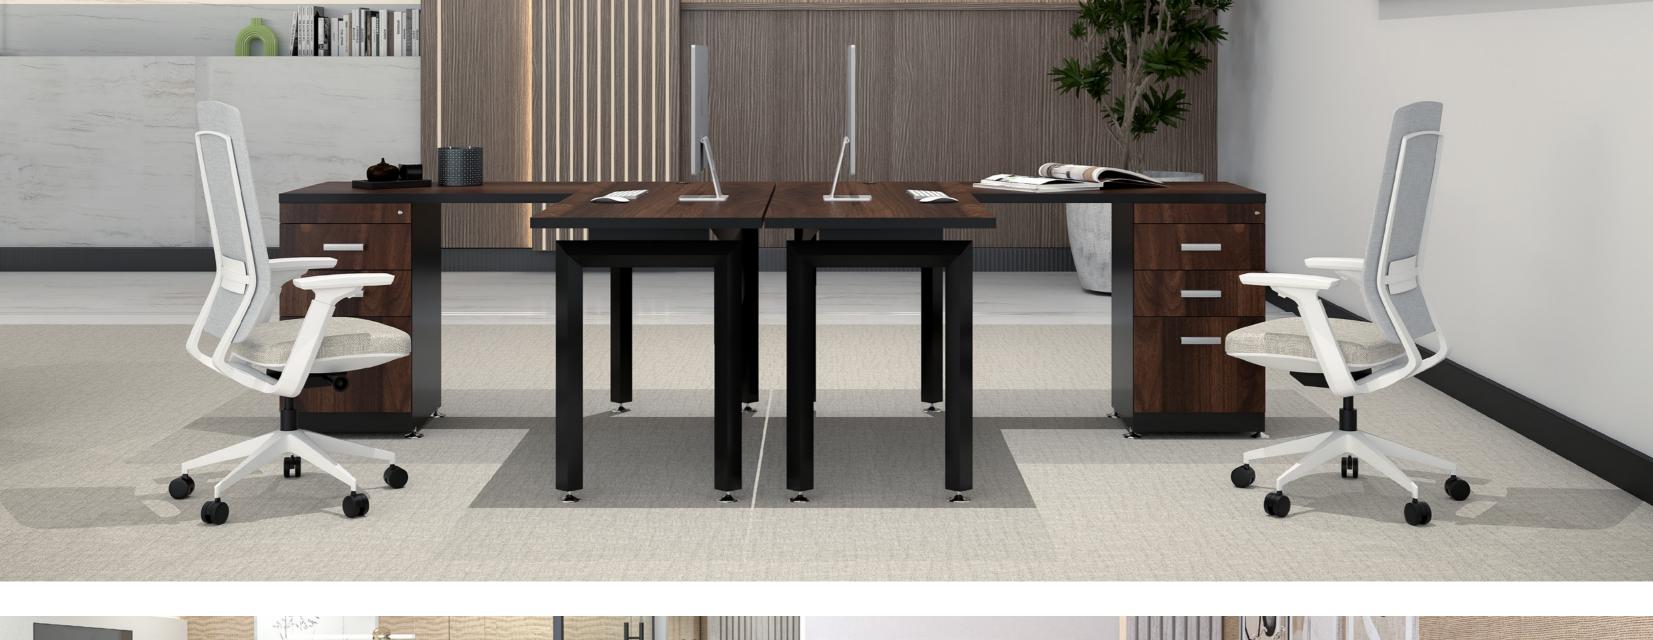

### BENTO

Designed for timelessness, Bento is an elegant collection that adds a touch of distinction to your office with its cutting-edge design, wood veneer finishes and versatile features.

Bento is a versatile collection that blends the traditional with the contemporary to create functional, aesthetic spaces to suit every organization's needs.

# FILO

The perfect blend of quality, elegance and modern design—along with versatile and attractive finishes—projects a dynamic image, making Filo an ideal collection for private offices.

Blending style, functionality and versatility with beautifully matched veneer, FILO delivers an upscale, sophisticated solution that projects an image of success.

## CONTEMPO

Contempo is a well-designed, contemporary collection that adapts to the way you work and creates the ideal environment for optimum decision-making and organizational growth.

The perfect combination of elegance and sophistication, Contempo's dynamic design incorporates detailed wood veneers with modern elements—metal and glass—to create a unique and stylish line that makes your office an enjoyable place to work.