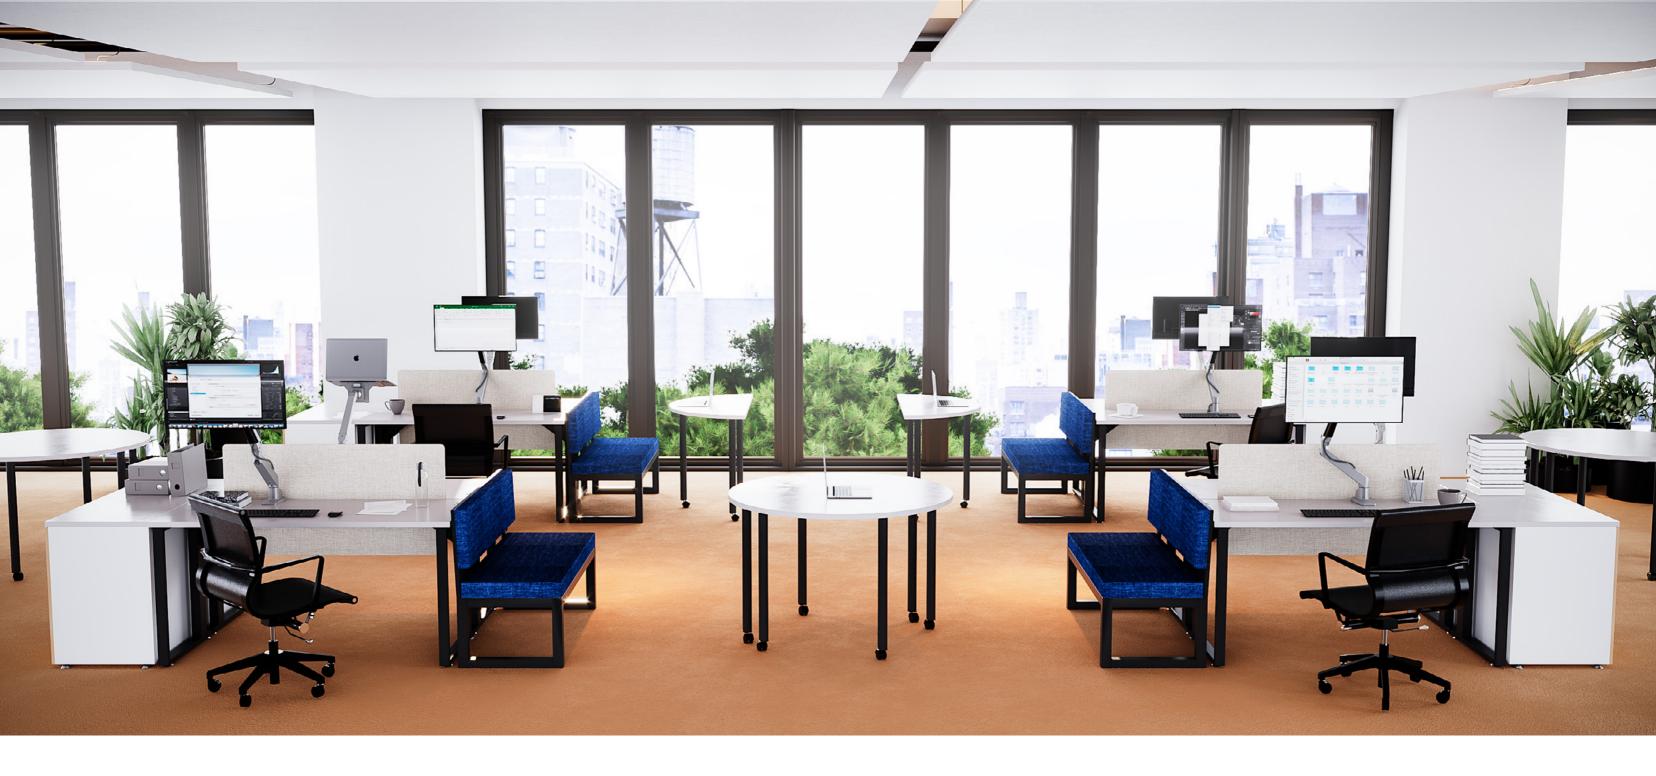

### G-CONNECT

Convey your organization's personality with G-Connect's wide range of configurations and functionality. A high capacity for voice, data and power wire management—coupled with laminated finishes or natural wood veneer in elegant tones—produces modern, functional workspaces.

The skillful integration of G-Connect's technology and functionality with its unique aesthetic results in office furniture that transcends trends. A design icon of unmatched character, this collection is ideal for today's distinct work styles.