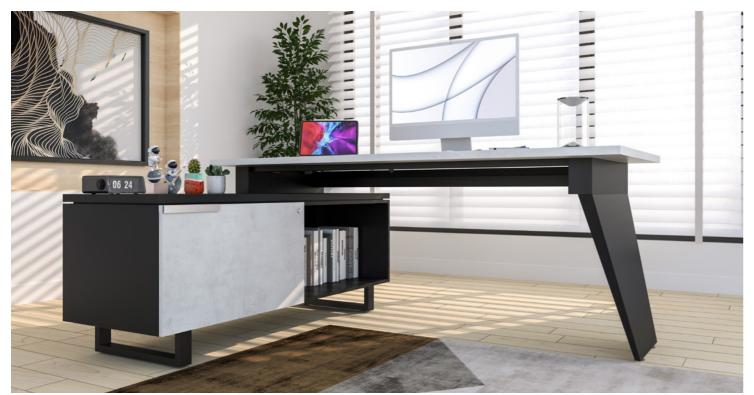

### G-CONNECT

Convey your organization's personality with G-Connect's wide range of configurations and functionality. A high capacity for voice, data and power wire management—coupled with laminated finishes or natural wood veneer in elegant tones—produces modern, functional workspaces.

The skillful integration of G-Connect's technology and functionality with its unique aesthetic results in office furniture that transcends trends. A design icon of unmatched character, this collection is ideal for today's distinct work styles.