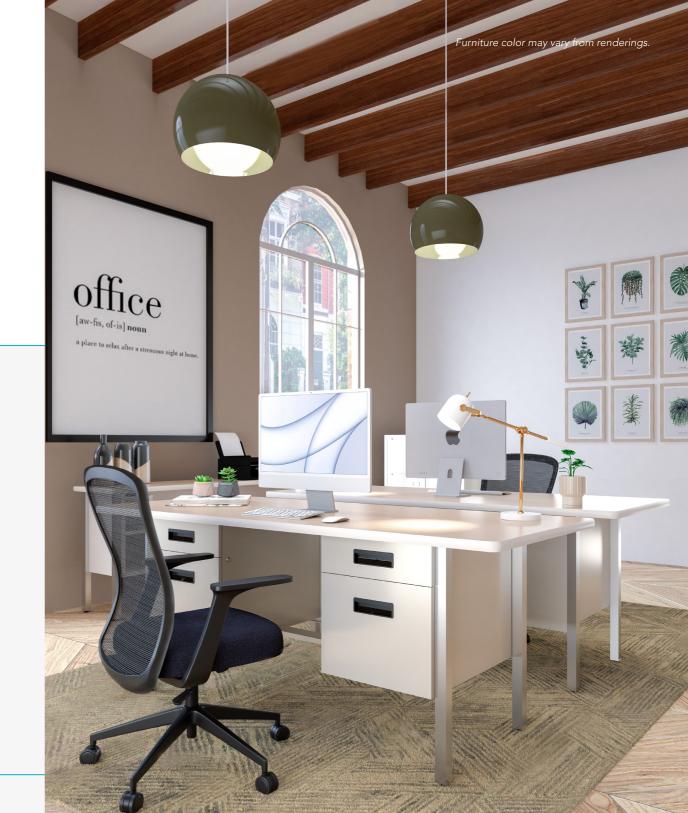

# CONCORD\_

Innovation in our work systems allows us to adapt solutions for every need. The Concord Collection is characterized by its adaptability to various work posts. It's operational and functional for organizations that demand high performance in their daily work.

Chrome legs make our collection one of the most practical and resistant a round. Manufactured under high quality standards, it resists corrosion and guarantees excellent adhesion of paint.

The intersection of practicality and functionality. A good desk facilitates concentration and productivity. Get a solution tailored to your needs with our Concord desks. Guarantee the total stability of your work surface with the characteristic leg design.