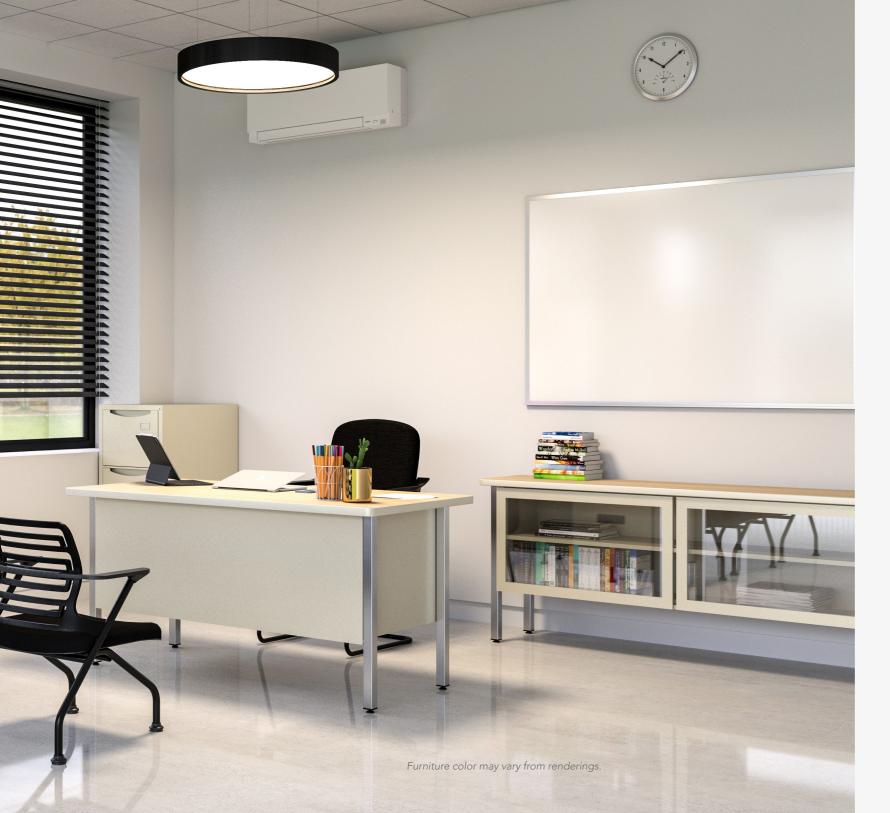

Chrome legs make our collection one of the most practical and resistant a round. Manufactured under high quality standards, it resists corrosion and guarantees excellent adhesion of paint.

The intersection of practicality and functionality. A good desk facilitates concentration and productivity. Get a solution tailored to your needs with our Concord desks. Guarantee the total stability of your work surface with the characteristic leg design.

# CABINETS

CONCORD

Resistant materials and design with functional approach. Vertical filing cabinets are available with 2, 3 and 4 drawers. Given the need for order at work, storage furniture has become a fundamental element of every office.

Plan, organize and classify. Its spacious interiors allow you to carry out daily tasks faster thanks to the elimination of distractors. Thanks to the proportions of its design, it can be easily placed in narrow spaces, against a wall or in open offices.