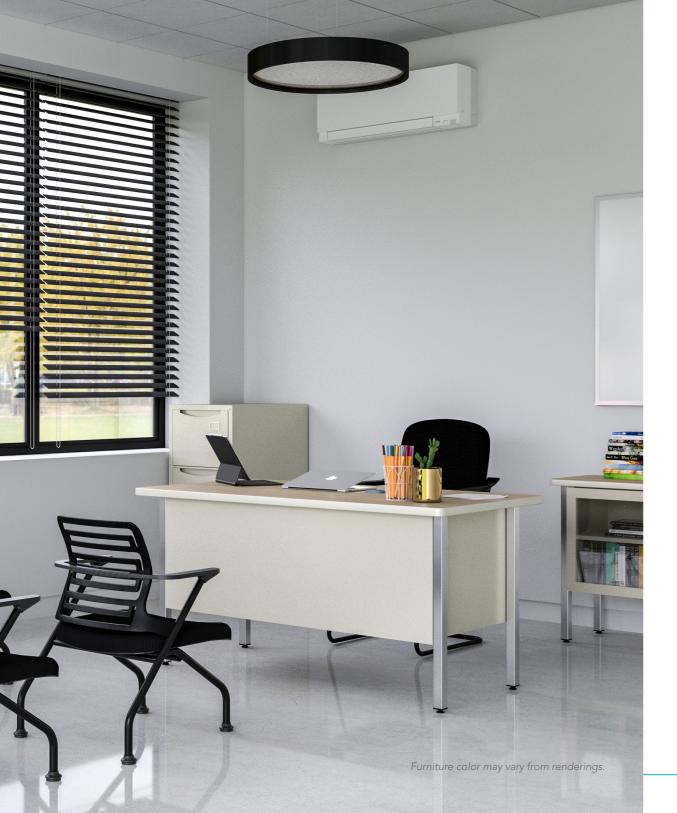

# CABINETS

CONCORD

Resistant materials and design with functional approach. Vertical filing cabinets are available with 2, 3 and 4 drawers. Given the need for order at work, storage furniture has become a fundamental element of every office.

Plan, organize and classify. Its spacious interiors allow you to carry out daily tasks faster thanks to the elimination of distractors. Thanks to the proportions of its design, it can be easily placed in narrow spaces, against a wall or in open offices.