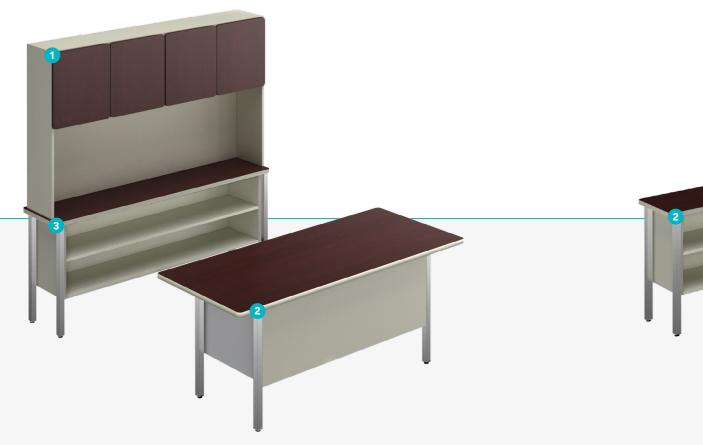

CREDENZA**

Perfect for operational posts, it adapts to different work environments with glass doors that provide a touch of elegance. Easily locate objects placed on its shelves. In combination with its deck space, it provides the ideal functionality for today's high labor demands.

# CABINETS

CONCORD



Resistant materials and design with functional approach. Vertical filing cabinets are available with 2, 3 and 4 drawers. Given the need for order at work, storage furniture has become a fundamental element of every office.

Plan, organize and classify. Its spacious interiors allow you to carry out daily tasks faster thanks to the elimination of distractors. Thanks to the proportions of its design, it can be easily placed in narrow spaces, against a wall or in open offices.





CONCORD





# **EXECUTIVE**

1.- Hutch 2.- Desk 3.- Credenza

## **SEMI EXECUTIVE**

1.- Desk 2.- Credenza

# DIMENSIONS

## CONCORD

### **GROUPS**

Executive: 72" x 81" x 36"
 Semi Executive: 60" x 81" x 36"

### **DESKS**

• 2-drawer desk: 48" x 30" x 30" | 60" x 30" x 30" | 72" x 30" x 30"

• 4-drawer desk: 60" x 30" x 30" | 72" x 30" x 30"

### **FILING AND STORAGE**

Hutch: 58" x 13" x 36" | 72" x 13" x 36"
Credenza: 60" x 16" x 30" | 72" x 16" x 30"

• Cabinets: 18" x 26" x 30" | 18" x 26" x 42" | 18" x 26" x 53"

Note: Depth and width shown in nominal dimensions.





|                    | LOW PRESSURE |       |       | POWDER COATING |      |          |        |
|--------------------|--------------|-------|-------|----------------|------|----------|--------|
|                    | CHERRY