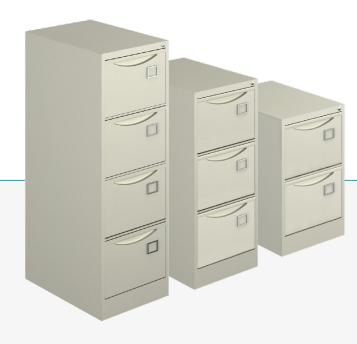

# CABINETS

CONCORD

Resistant materials and design with functional approach. Vertical filing cabinets are available with 2, 3 and 4 drawers. Given the need for order at work, storage furniture has become a fundamental element of every office.

Plan, organize and classify. Its spacious interiors allow you to carry out daily tasks faster thanks to the elimination of distractors. Thanks to the proportions of its design, it can be easily placed in narrow spaces, against a wall or in open offices.