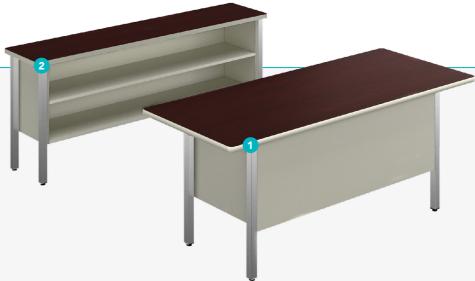

# **EXECUTIVE**

1.- Hutch 2.- Desk 3.- Credenza

## **SEMI EXECUTIVE**

1.- Desk 2.- Credenza