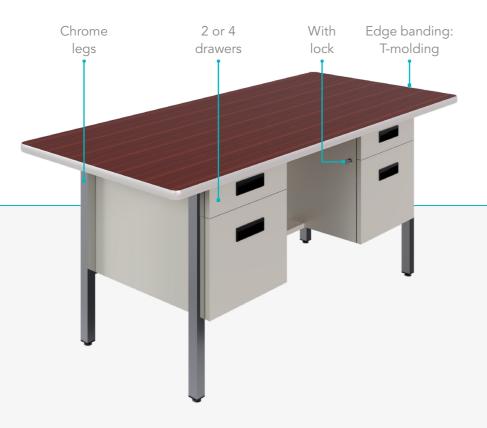

Chrome legs make our collection one of the most practical and resistant a round. Manufactured under high quality standards, it resists corrosion and guarantees excellent adhesion of paint.

The intersection of practicality and functionality. A good desk facilitates concentration and productivity. Get a solution tailored to your needs with our Concord desks. Guarantee the total stability of your work surface with the characteristic leg design.

### **DESKS**

• 2-drawer desk: 48" x 30" x 30" | 60" x 30" x 30" | 72" x 30" x 30"

• 4-drawer desk: 60" x 30" x 30" | 72" x 30" x 30"