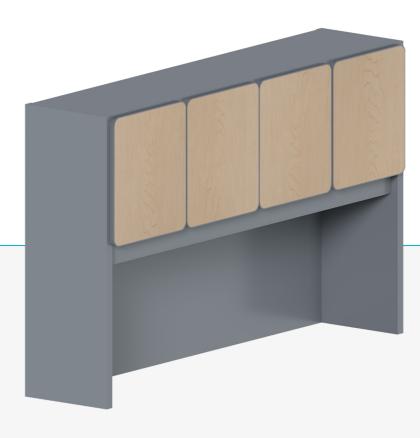

# -HUTCH

Significantly improve the office environment with the integration of a Concord bookcase. Eliminate the risk of losing important stationery, books and other objects of daily use, and increase the aesthetics and functionality of your station.