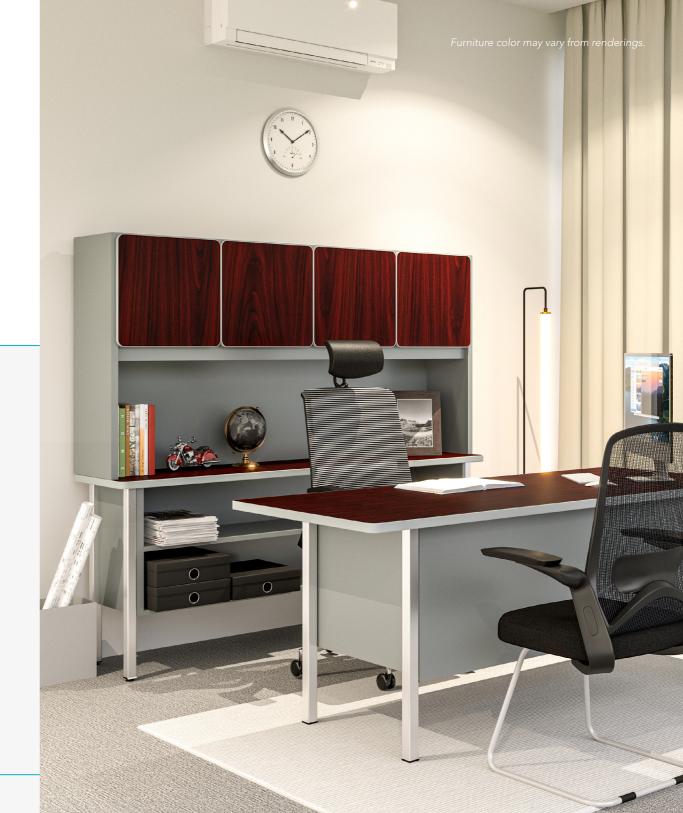

# -HUTCH

Significantly improve the office environment with the integration of a Concord bookcase. Eliminate the risk of losing important stationery, books and other objects of daily use, and increase the aesthetics and functionality of your station.

### **CREDENZA**

If you are considering integrating a more informal and high-functionality storage system into your furniture, our Concord doorless credenza is a great option. Its open design allows you to make the most of every inch.

### **GLASS-DOOR CREDENZA**

Perfect for operational posts, it adapts to different work environments with glass doors that provide a touch of elegance. Easily locate objects placed on its shelves. In combination with its deck space, it provides the ideal functionality for today's high labor demands.