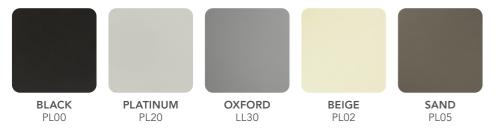

18" x 26" x 42" | 18" x 26" x 53"

Note: Depth and width shown in nominal dimensions.





|                    | LOW PRESSURE |       |       | POWDER COATING |      |          |        |
|--------------------|--------------|-------|-------|----------------|------|----------|--------|
|                    | CHERRY       | MAPLE | BLACK | BEIGE          | SAND | PLATINUM | OXFORD |
| Worksurfaces       | •            | •     |       |                |      |          |        |
| Structure          |              |       |       | •              |      |          | •      |
| Cabinets Structure |              |       | •     | •              | •    | •        | •      |

T-Molding available colors: Oxford, Beige.

# \_FINISHES

CONCORD

### LOW PRESSURE LAMINATES \_



### POWDER COATING



### T-MOLDING