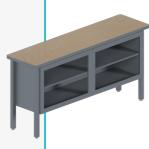

### **CREDENZA**

If you are considering integrating a more informal and high-functionality storage system into your furniture, our Concord doorless credenza is a great option. Its open design allows you to make the most of every inch.

### **GLASS-DOOR CREDENZA**

Perfect for operational posts, it adapts to different work environments with glass doors that provide a touch of elegance. Easily locate objects placed on its shelves. In combination with its deck space, it provides the ideal functionality for today's high labor demands.