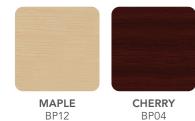

ts: 18" x 26" x 30" | 18" x 26" x 42" | 18" x 26" x 53"

Note: Depth and width shown in nominal dimensions.





|                    | LOW PRESSURE |       |       | POWDER COATING |      |          |        |
|--------------------|--------------|-------|-------|----------------|------|----------|--------|
|                    | CHERRY       | MAPLE | BLACK | BEIGE          | SAND | PLATINUM | OXFORD |
| Worksurfaces       | •            | •     |       |                |      |          |        |
| Structure          |              |       |       | •              |      |          | •      |
| Cabinets Structure |              |       | •     | •              | •    | •        | •      |

T-Molding available colors: Oxford, Beige.

# \_FINISHES

CONCORD

### LOW PRESSURE LAMINATES \_



### POWDER COATING



### T-MOLDING