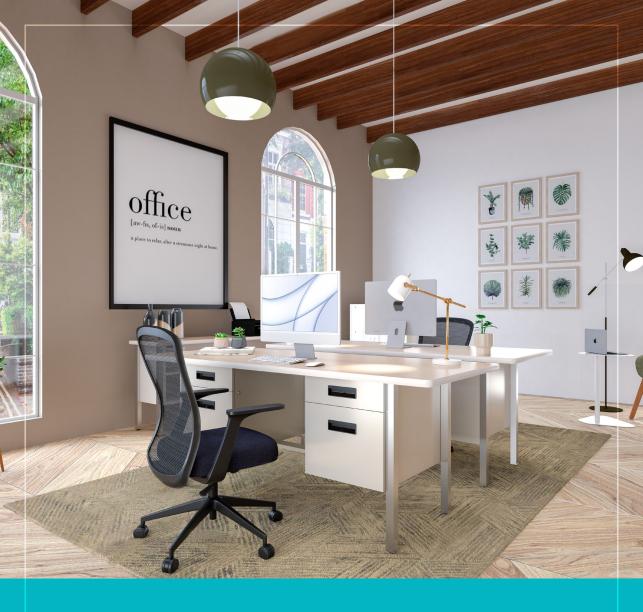

# CONCORD\_

Innovation in our work systems allows us to adapt solutions for every need. The Concord Collection is characterized by its adaptability to various work posts. It's operational and functional for organizations that demand high performance in their daily work.

Chrome legs make our collection one of the most practical and resistant a round. Manufactured under high quality standards, it resists corrosion and guarantees excellent adhesion of paint.

The intersection of practicality and functionality. A good desk facilitates concentration and productivity. Get a solution tailored to your needs with our Concord desks. Guarantee the total stability of your work surface with the characteristic leg design.