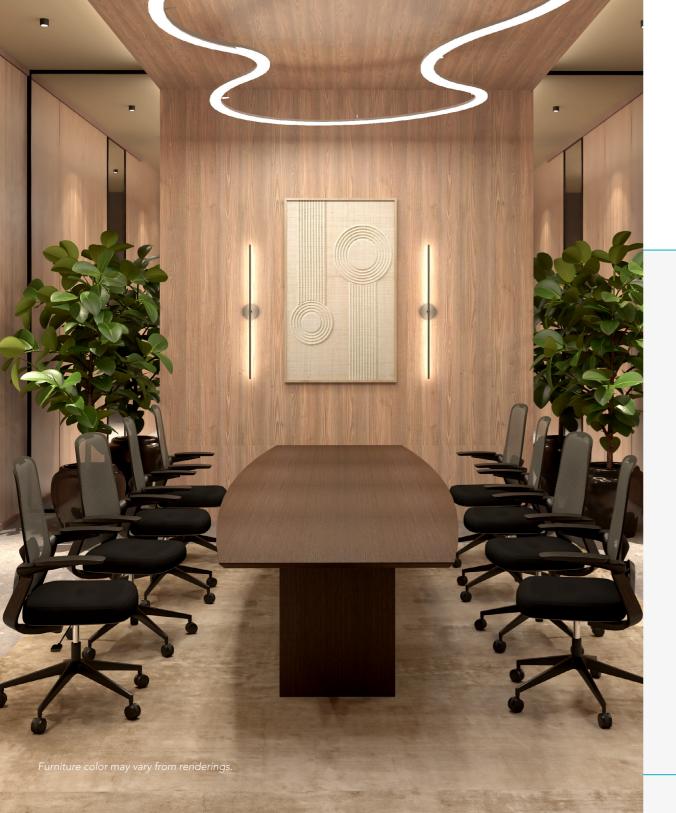

## **CONFERENCE TABLES**

FILO

#### **BOAT-SHAPED TABLE**

Thanks to the boat-shaped table, Filo creates the perfect environment for great decision making. Its soft-stroke design adds versatility while projecting dynamism, creating elegant and stylish workspaces. With two straight and two curved ends, it provides a visually innovative and imposing air. Select the dimensions and finishes to create the perfect space where your office meetings will take place.