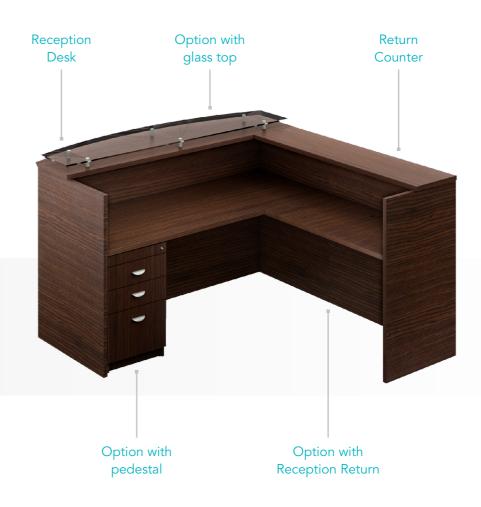

# **\_DIMENSIONS**

FILO

**DESKS** 

Note: Depth and width shown in nominal dimensions.

Note: Depth and width shown in nominal dimensions.

| DESINS                                       |                                     | KECEI IIOI45                                      |                  |
|----------------------------------------------|-------------------------------------|---------------------------------------------------|------------------|
| Bow-Top Desk Shell:                          | 72" x 42" x 30"                     | • Reception Desk:                                 | 72" x 37" x 43"  |
| • Desk Shell:                                | 72" x 38" x 30"   66" x 32" x 30"   | Return Counter:                                   | 60" x 12.5" x 1" |
|                                              |                                     | • Reception Return:                               | 42" × 24" × 42"  |
|                                              |                                     |                                                   |                  |
| CREDENZAS                                    |                                     | FILING                                            |                  |
| CREDENZAS                                    |                                     | FILING                                            |                  |
| • Shell/4-Door Credenza:                     | 72" × 20" × 30"                     | <ul> <li>Lateral File/Storage Cabinet:</li> </ul> | 37" × 20" × 29"  |
|                                              |                                     |                                                   |                  |
| TABLES                                       |                                     | HUTCH AND BOOKCASES                               |                  |
| IABLES                                       |                                     | HOTCH AND BOOKCASES                               |                  |
| <ul><li>Bullet with Modesty Glass:</li></ul> | 72" x 38" x 30"                     | <ul><li>Open Overhead Hutch:</li></ul>            | 72" x 14" x 42"  |
| • Coffee Table:                              | 48" x 24" x 16"                     | <ul><li>Open Bookcase Hutch:</li></ul>            | 36" x 14" x 42"  |
| • End Table:                                 | 24" × 24" × 20"                     | • 5-Shelf Bookcase:                               | 38" x 14" x 70"  |
|                                              |                                     |                                                   |                  |
| CONFERENCE TABLES                            |                                     | COMPLEMENTS                                       |                  |
| • Round Table:                               | 42" (base 16")   48" (base 20")     | • Return Counter:                                 | 48" × 24" × 30"  |
| • Boat-Shaped Table (8"):                    | 96" x 42" x 30"                     | Bridge:                                           | 48" x 24" x 30"  |
| • Boat-Shaped Table (10"):                   | 120" x 48" x 30"   144" x 48" x 29" | Presentation Board:                               | 48" × 4.5" × 48" |
|                                              |                                     | <ul><li>Modesty Panel for Desk:</li></ul>         | 69" x 27"        |
| D=D=G=A+G                                    |                                     | <ul> <li>Modesty Panel for Reception:</li> </ul>  | 69" x 43"        |
| PEDESTALS                                    |                                     | • Keyboard Tray:                                  | 26" x 12"        |
| BBF/FF Desk:                                 | 15.5" x 24" x 27"                   | • Center Drawer:                                  | 20" x 14"        |
| BBF/FF Credenza Return:                      | 15.5" x 18" x 27"                   |                                                   |                  |
|                                              |                                     |                                                   |                  |