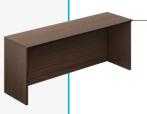

#### **DESK SHELL**

Thanks to its straight shapes, it allows us to keep the cover clear and concentrate on the tasks we are doing, without distractions or elements that hinder work.

Pedestals can be added.