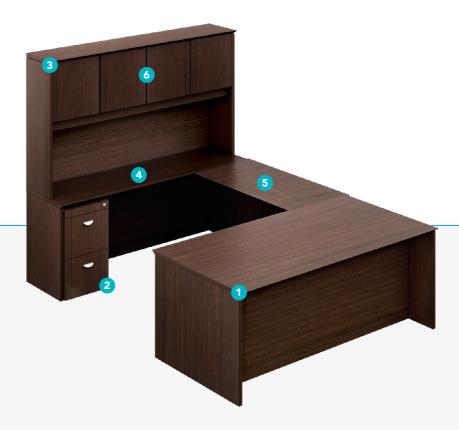

#### **OPTION A**

- 1.- Lateral file
- 2.- Bow-top desk shell
- 3.- FF Pedestal credenza return
- 4.- Open overhead hutch
- 5.- Credenza shell
- 6.- Open bookcase hutch
- 7.- Bridge
- 8.- Wood door kit for hutch

#### **OPTION B**

- 1.- Bow-top desk shell
- 2.- BBF Pedestal credenza return
- 3.- FF Pedestal credenza return
- 4.- Open overhead hutch
- 5.- Credenza shell
- 6.- Wood door kit for hutch