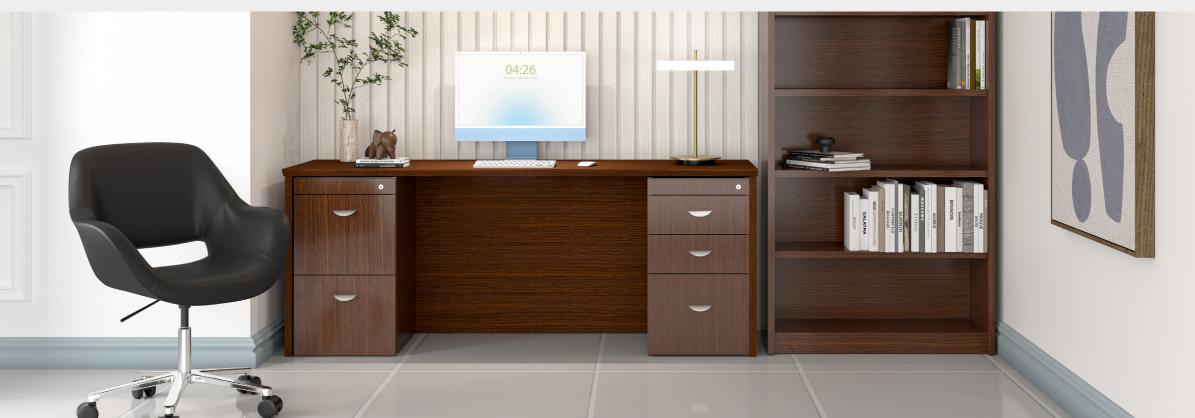

## DESKS

FILO

#### **BOW-TOP DESK SHELL**

It allows you to work comfortably and functionally. The design of soft shapes adds versatility while projecting dynamism, creating elegant and stylish workspaces.

Pedestals can be added.

#### **DESK SHELL**

Thanks to its straight shapes, it allows us to keep the cover clear and concentrate on the tasks we are doing, without distractions or elements that hinder work.

Pedestals can be added.

## CREDENZAS\_

FIIO

#### **FILO PEDESTALS**

Develop projects and tasks in the office with the security of knowing where all important documents and objects are. They offer an elegant and imposing aesthetic. Integrate them into your office with the option that best suits your needs.

#### **FILO FILING**

With a modern and elegant approach Filo Filing Cabinets allow full control over documents, papers and important objects, keeping them close to the user. The multi-functionality of our filing cabinets promotes productivity, saving time and space.