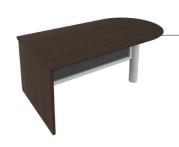

#### **BULLET WITH MODESTY GLASS**

The design of the bullet table, with contrasting curves and straight lines, make it the ideal piece to create configurations in combination with other elements from the Filo collection.