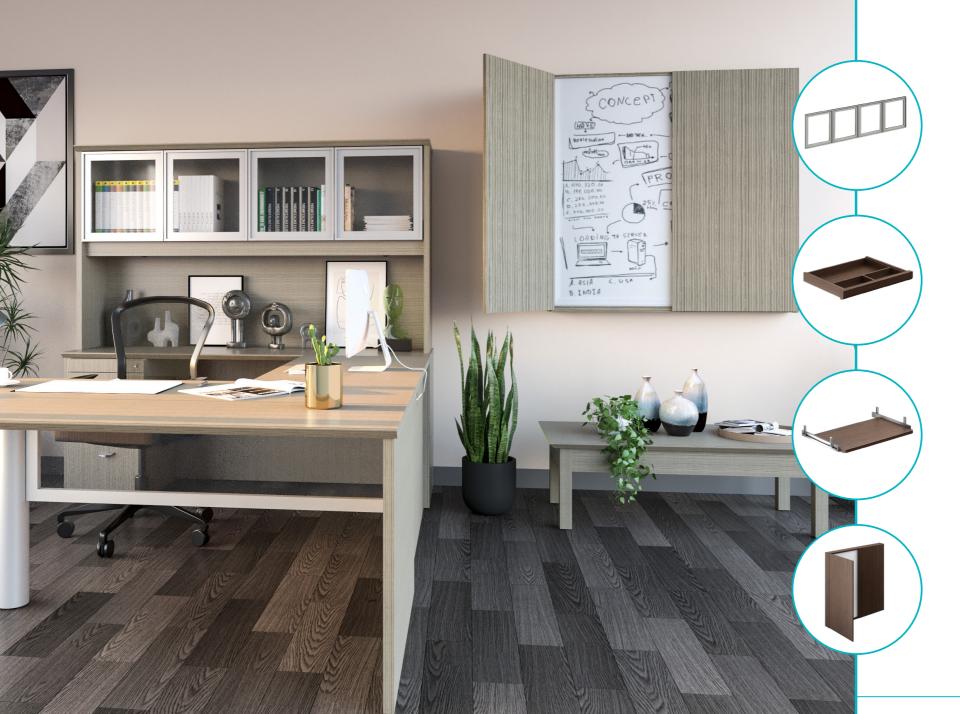

## **COMPLEMENTS**

-110

#### DOOR KIT FOR OVERHEAD (GLASS/WOOD)

Adapt your to your hutch and keep your objects protected from external agents.

#### **CENTER DRAWER**

Improve productivity and complement your office design! It is ideal for holding pencils, pens, post-its, clips, and sheets.

#### **KEYBOARD TRAY**

Its sturdy sliding-rail design allows you to position it in and out of the keyboard tray seamlessly and without noise.

#### WHITEBOARD

It allows better communication, organization, scheduling, and presentations with the benefit of being able to visualize everything more easily.