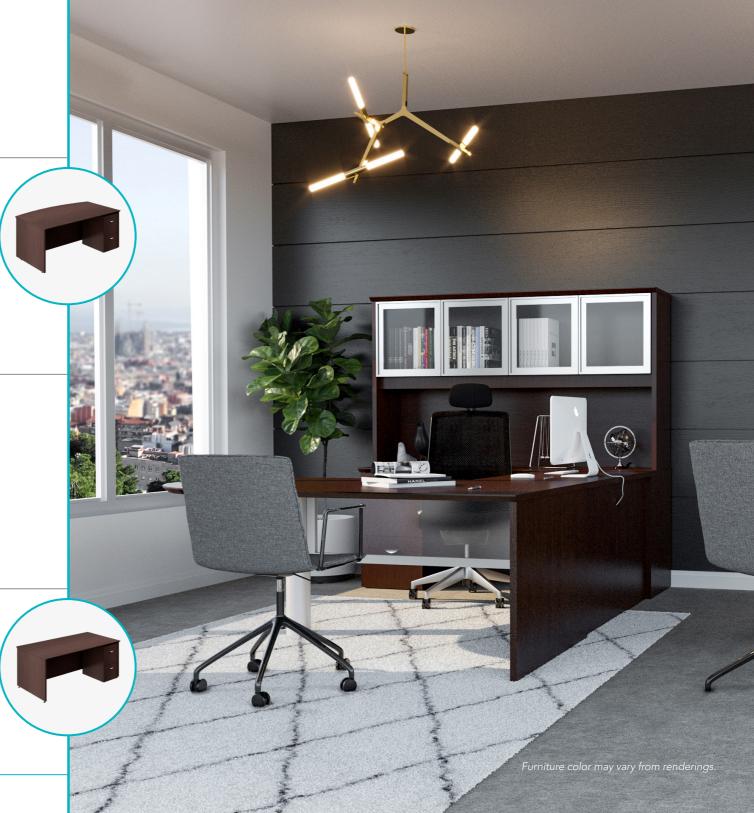

## FILO.

A furniture concept specially designed to equip the work environment of the modern managing director. Our elegant line combines the best elements to offer a new generation of products that will renew the way you live. It has a design of soft shapes. Thanks to its versatile configurations, it projects dynamism, creating elegant and stylish workspaces.

#### **BOW-TOP DESK SHELL**

It allows you to work comfortably and functionally. The design of soft shapes adds versatility while projecting dynamism, creating elegant and stylish workspaces.

Pedestals can be added.

#### **CREDENZA SHELL**

It is characterized by ample space on deck that allows you to perform all kinds of tasks in managerial and administrative positions.

Pedestals can be added.