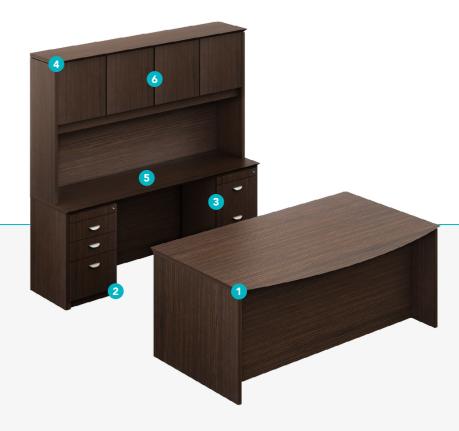

#### **OPTION G**

- 1.- Bow-top desk shell
- 2.- BBF Pedestal desk
- 3.- FF Pedestal credenza return
- 4.- Return shell