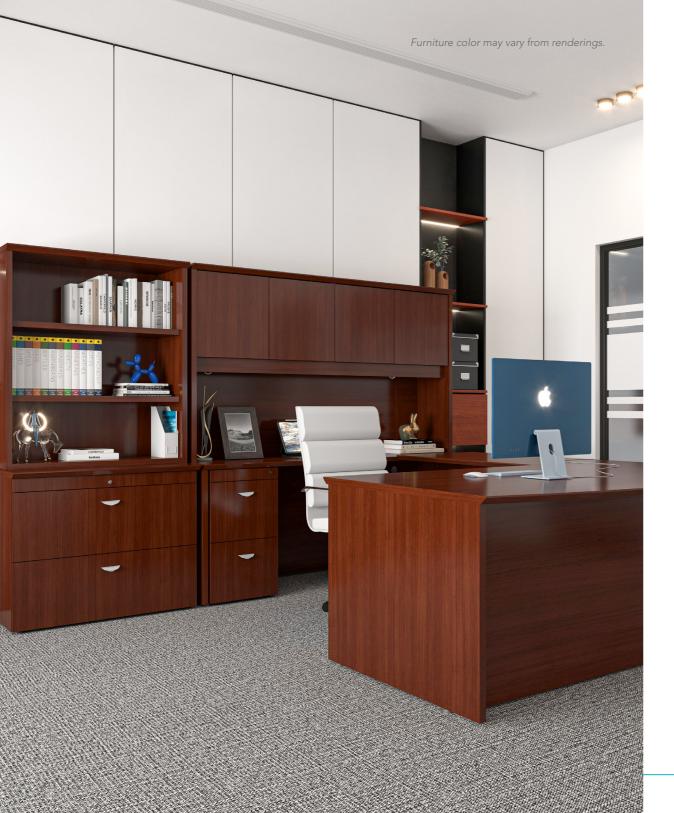

## CREDENZAS\_

FIIO

#### 4-DOORS CREDENZA

Its doors guarantee the security of your documents. Its shelves create a perfect space to divide your belongings according to your needs.

#### **CREDENZA SHELL**

It is characterized by ample space on deck that allows you to perform all kinds of tasks in managerial and administrative positions.

Pedestals can be added.

## FILING AND PEDESTALS

FILO

#### **FILO PEDESTALS**

Develop projects and tasks in the office with the security of knowing where all important documents and objects are. They offer an elegant and imposing aesthetic. Integrate them into your office with the option that best suits your needs.

#### **FILO FILING**

With a modern and elegant approach Filo Filing Cabinets allow full control over documents, papers and important objects, keeping them close to the user. The multi-functionality of our filing cabinets promotes productivity, saving time and space.