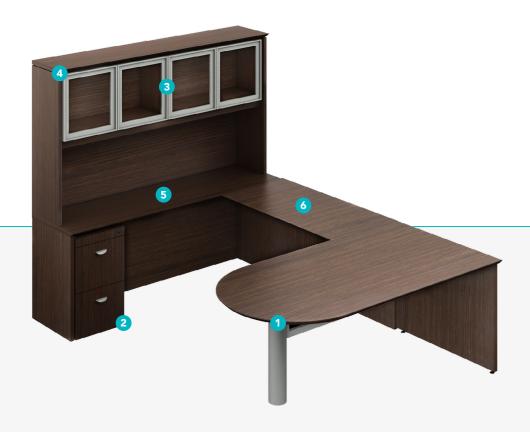

#### **OPTION C**

- 1.- Bow-top desk shell
- 2.- FF Pedestal credenza return
- 3.- Open overhead hutch
- 4.- Credenza shell
- 5.- Bridge
- 6.- Wood door kit for hutch

#### **OPTION D**

- 1.- Desk shell
- 2.- FF Pedestal credenza return
- 3.- Open overhead hutch
- 4.- Credenza shell
- 5.- Bridge
- 6.- Wood door kit for hutch

FILO