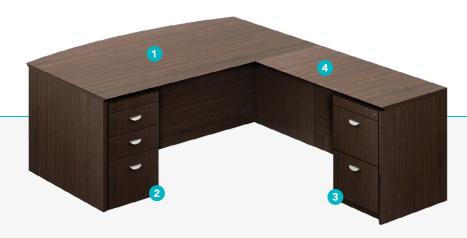

#### 4-DOORS CREDENZA

Its doors guarantee the security of your documents. Its shelves create a perfect space to divide your belongings according to your needs.

#### **CREDENZA SHELL**

It is characterized by ample space on deck that allows you to perform all kinds of tasks in managerial and administrative positions.

Pedestals can be added.