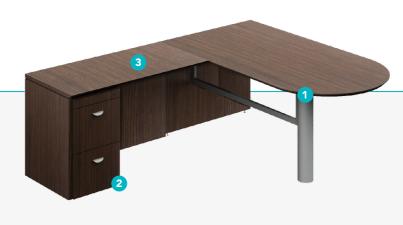

#### **OPTION G**

- 1.- Bow-top desk shell
- 2.- BBF Pedestal desk
- 3.- FF Pedestal credenza return
- 4.- Return shell

#### **OPTION H**

- 1.- BBF Pedestal desk
- 2.- FF Pedestal credenza return
- 3.- Desk shell
- 4.- Return shell