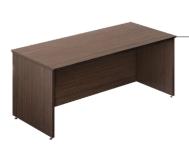

#### **DESK SHELL**

Thanks to its straight shapes, it allows us to keep the cover clear and concentrate on the tasks we are doing, without distractions or elements that hinder work.

Pedestals can be added.