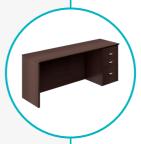

#### **CREDENZA SHELL**

It is characterized by ample space on deck that allows you to perform all kinds of tasks in managerial and administrative positions.

Pedestals can be added.