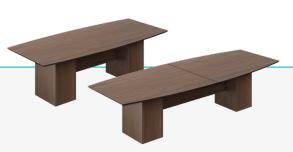

#### **BOAT-SHAPED TABLE**

Thanks to the boat-shaped table, Filo creates the perfect environment for great decision making. Its soft-stroke design adds versatility while projecting dynamism, creating elegant and stylish workspaces. With two straight and two curved ends, it provides a visually innovative and imposing air. Select the dimensions and finishes to create the perfect space where your office meetings will take place.