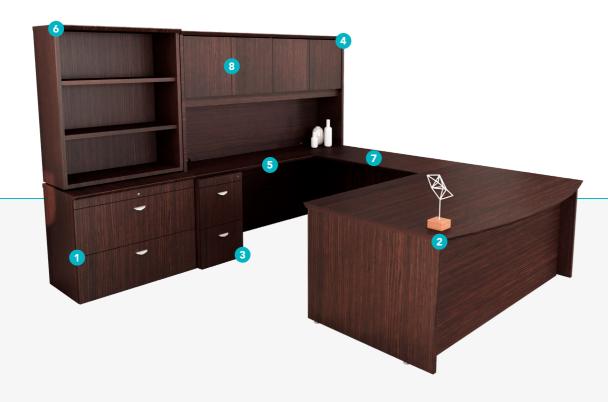

#### **OPTION A**

- 1.- Lateral file
- 2.- Bow-top desk shell
- 3.- FF Pedestal credenza return
- 4.- Open overhead hutch
- 5.- Credenza shell
- 6.- Open bookcase hutch
- 7.- Bridge
- 8.- Wood door kit for hutch