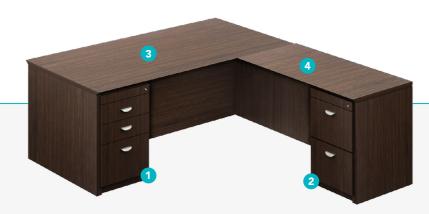

#### **OPTION A**

- 1.- Lateral file
- 2.- Bow-top desk shell
- 3.- FF Pedestal credenza return
- 4.- Open overhead hutch
- 5.- Credenza shell
- 6.- Open bookcase hutch
- 7.- Bridge
- 8.- Wood door kit for hutch

#### **OPTION B**

- 1.- Bow-top desk shell
- 2.- BBF Pedestal credenza return
- 3.- FF Pedestal credenza return
- 4.- Open overhead hutch
- 5.- Credenza shell
- 6.- Wood door kit for hutch

#### **OPTION C**

- 1.- Bow-top desk shell
- 2.- FF Pedestal credenza return
- 3.- Open overhead hutch
- 4.- Credenza shell
- 5.- Bridge
- 6.- Wood door kit for hutch

#### **OPTION D**

- 1.- Desk shell
- 2.- FF Pedestal credenza return
- 3.- Open overhead hutch
- 4.- Credenza shell
- 5.- Bridge
- 6.- Wood door kit for hutch

FILO

#### **OPTION E**

- 1.- Bullet with modesty glass
- 2.- FF Pedestal credenza return
- 3.- Glass door kit for hutch
- 4.- Open overhead hutch
- 5.- Credenza shell
- 6.- Bridge

#### **OPTION F**

- 1.- Bullet with modesty glass
- 2.- FF Pedestal credenza return
- 3.- Return shell

FILO

#### **OPTION G**

- 1.- Bow-top desk shell
- 2.- BBF Pedestal desk
- 3.- FF Pedestal credenza return
- 4.- Return shell

#### **OPTION H**

- 1.- BBF Pedestal desk
- 2.- FF Pedestal credenza return
- 3.- Desk shell
- 4.- Return shell