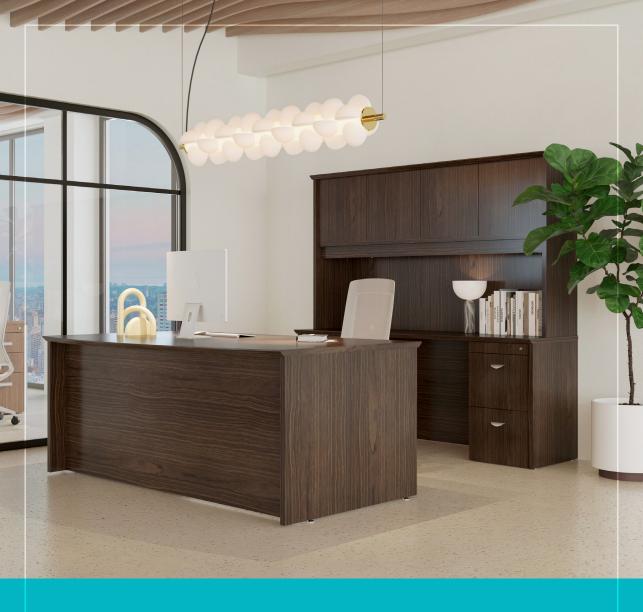

## FILO.

A furniture concept specially designed to equip the work environment of the modern managing director. Our elegant line combines the best elements to offer a new generation of products that will renew the way you live. It has a design of soft shapes. Thanks to its versatile configurations, it projects dynamism, creating elegant and stylish workspaces.

## DESKS

FILO

#### **BOW-TOP DESK SHELL**

It allows you to work comfortably and functionally. The design of soft shapes adds versatility while projecting dynamism, creating elegant and stylish workspaces.

Pedestals can be added.

#### **DESK SHELL**

Thanks to its straight shapes, it allows us to keep the cover clear and concentrate on the tasks we are doing, without distractions or elements that hinder work.

Pedestals can be added.