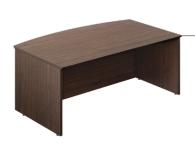

#### **BOW-TOP DESK SHELL**

It allows you to work comfortably and functionally. The design of soft shapes adds versatility while projecting dynamism, creating elegant and stylish workspaces.

Pedestals can be added.