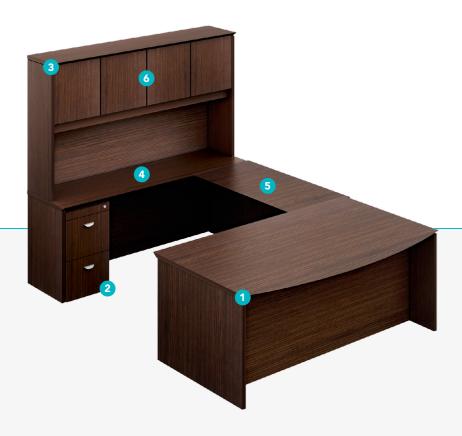

#### **OPTION C**

- 1.- Bow-top desk shell
- 2.- FF Pedestal credenza return
- 3.- Open overhead hutch
- 4.- Credenza shell
- 5.- Bridge
- 6.- Wood door kit for hutch