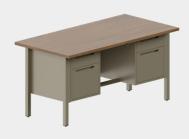

PEDESTAL DESK

Have a great impact on space optimization. Its minimalist structure manages to solve all basic work needs while promoting productivity. The integration of drawers in both options makes them a flexible and versatile solution for various environments and work schemes.

### **DESK**

• Single Pedestal Desk: 48" x 30" x 30" | 60" x 30" x 30" | 72" x 30" x 30"

• Double Pedestal Desk: 60" x 30" x 30" | 72" x 30" x 30"