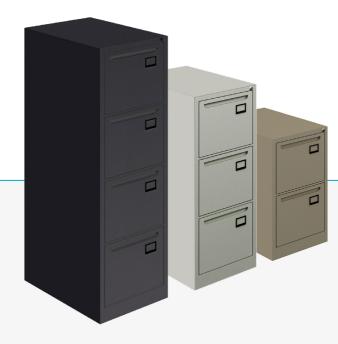

## **CABINETS**

NOVA

Organize and distribute the space in your office. Regardless of the dimensions of your workspace, optimizing each area is always an advantage. With the integration of our resistant Nova metal filing cabinets, you ensure a workstation where order and productivity predominate.

Efficiently manage your documents, work accessories and personal belongings within Nova vertical filing cabinets; available with 2, 3 and 4 drawers.

#### **CABINETS**

• 2 Drawer Cabinet: 18" x 28" x 29"

• 3 Drawer Cabinet: 18" x 28" x 42"

• 4 Drawer Cabinet: 18" x 28" x 53"