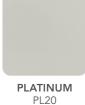

#### **COMPLEMENTS**

Return: 43" x 17" x 30"
 Mobile CPU Holder: 10" x 19" x 5"
 Metal Wastebasket: 12" x 8" x 12"
 Metal Paper Tray: 14" x 10" x 6"

Note: Depth and width shown in nominal dimensions.

|                    | LOW PRESSURE | POWDER COATING |       |      |          |
|--------------------|--------------|----------------|-------|------|----------|
|                    | ENGLISH OAK  | BLACK          | BEIGE | SAND | PLATINUM |
| Worksurfaces       | •            |                |       |      |          |
| Structure          |              | •              |       | •    |          |
| Cabinets Structure |              | •              | •     | •    | •        |

# \_FINISHES

NOVA

LOW PRESSURE LAMINATES \_\_\_\_\_

ENGLISH OAK BP07

POWDER COATING \_

PL00

PL02

PL05