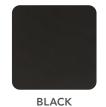

#### **COMPLEMENTS**

Return: 43" x 17" x 30"
 Mobile CPU Holder: 10" x 19" x 5"
 Metal Wastebasket: 12" x 8" x 12"
 Metal Paper Tray: 14" x 10" x 6"

Note: Depth and width shown in nominal dimensions.

|                    | LOW PRESSURE | POWDER COATING |       |      |          |
|--------------------|--------------|----------------|-------|------|----------|
|                    | ENGLISH OAK  | BLACK          | BEIGE | SAND | PLATINUM |
| Worksurfaces       | •            |                |       |      |          |
| Structure          |              | •              |       | •    |          |
| Cabinets Structure |              | •              | •     | •    | •        |

# \_FINISHES

NOVA

LOW PRESSURE LAMINATES \_\_\_\_\_

ENGLISH OAK BP07

POWDER COATING \_

PL00

PL02

PL05