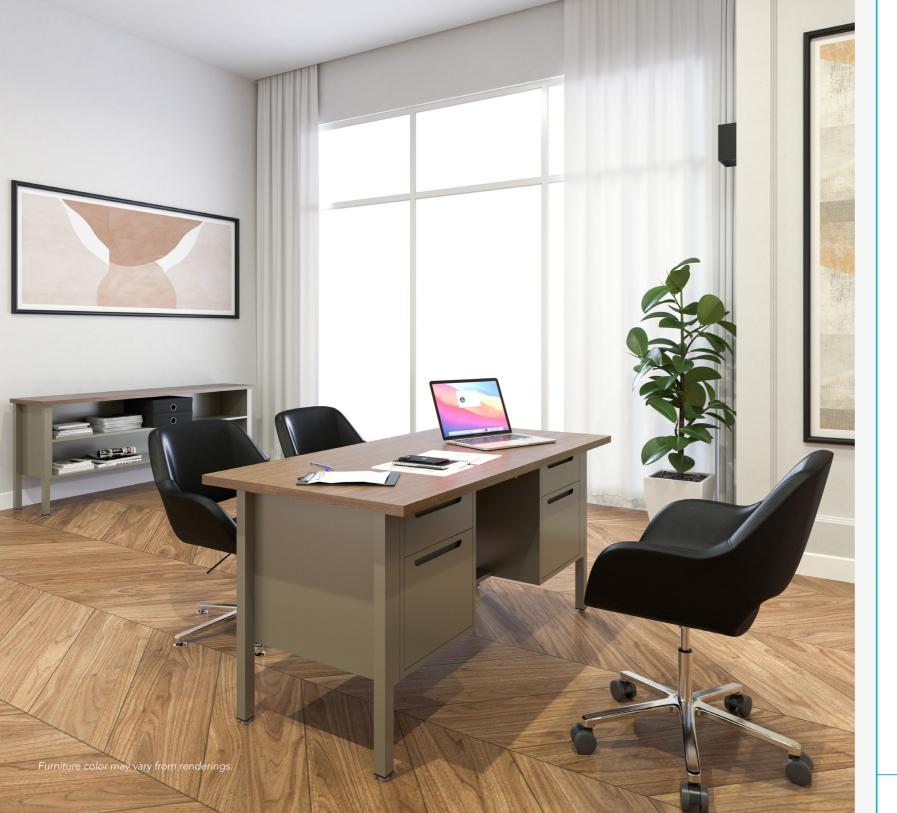

## **DESK & TABLES**

NOVA

Single Pedestal Desk

(Left/Right)

Double Pedestal Desk

(Left/Right)

Support Desk

Printer Table

PEDESTAL DESK

Have a great impact on space optimization. Its minimalist structure manages to solve all basic work needs while promoting productivity. The integration of drawers in both options makes them a flexible and versatile solution for various environments and work schemes.

#### **TABLE & DESK**

Equally practical in private offices or open spaces, the Nova tables follow the basic essence of a work table. Visually lightweight, it can adapt to many business twists and configurations. A direct solution to the support needs for a successful workday.