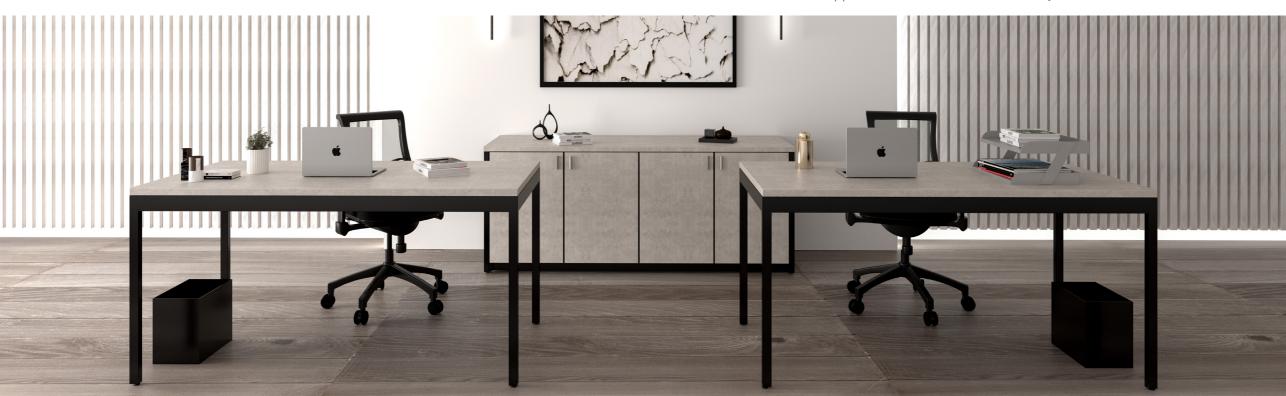

## **DESK & TABLES**

NOVA

Single Pedestal Desk

(Left/Right)

Double Pedestal Desk

(Left/Right)

Support Desk

Printer Table

PEDESTAL DESK

Have a great impact on space optimization. Its minimalist structure manages to solve all basic work needs while promoting productivity. The integration of drawers in both options makes them a flexible and versatile solution for various environments and work schemes.

### **DESK**

• Single Pedestal Desk: 48" x 30" x 30" | 60" x 30" x 30" | 72" x 30" x 30"

• Double Pedestal Desk: 60" x 30" x 30" | 72" x 30" x 30"