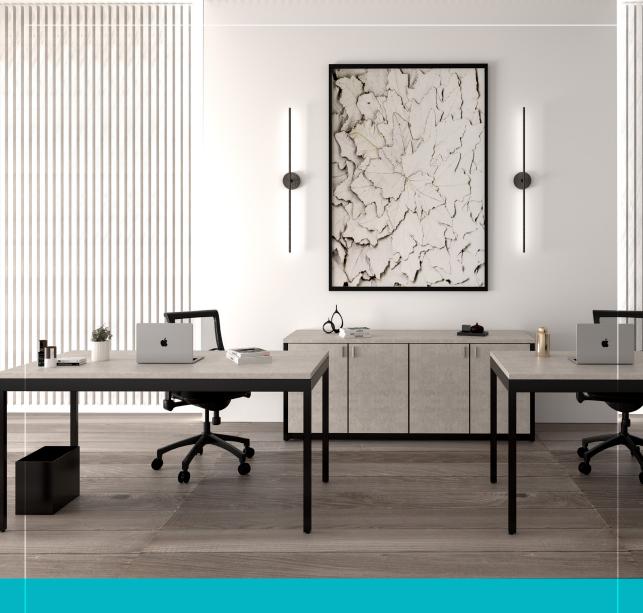

# NOVA\_

The sophisticated design of the Nova collection instantly responds to the needs of the most demanding organizations. Perfect for both open and closed areas in government, health and education offices. Specifically designed to withstand heavy use and the passage of time. Made with robust materials that ensure its strength and durability. The design of its pieces brings confidentiality to each workstation without sacrificing cohesion.

## **DESK & TABLES**

NOVA

Single Pedestal Desk

(Left/Right)

Double Pedestal Desk

(Left/Right)

Support Desk

Printer Table

PEDESTAL DESK

Have a great impact on space optimization. Its minimalist structure manages to solve all basic work needs while promoting productivity. The integration of drawers in both options makes them a flexible and versatile solution for various environments and work schemes.

#### **TABLE & DESK**

Equally practical in private offices or open spaces, the Nova tables follow the basic essence of a work table. Visually lightweight, it can adapt to many business twists and configurations. A direct solution to the support needs for a successful workday.

## **CABINETS**

NOVA

Organize and distribute the space in your office. Regardless of the dimensions of your workspace, optimizing each area is always an advantage. With the integration of our resistant Nova metal filing cabinets, you ensure a workstation where order and productivity predominate.

# CREDENZA\_

NOVA

Organization and aesthetics. Every workspace is able to streamline its processes with the integration of a credenza, the perfect option if what we are looking for is to add a work surface, storage, and exhibition. These versatile pieces can be an attractive focal point in your office.