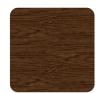

#### **COMPLEMENTS**

Return: 43" x 17" x 30"
 Mobile CPU Holder: 10" x 19" x 5"
 Metal Wastebasket: 12" x 8" x 12"
 Metal Paper Tray: 14" x 10" x 6"

Note: Depth and width shown in nominal dimensions.

|                    | LOW PRESSURE | POWDER COATING |       |      |          |
|--------------------|--------------|----------------|-------|------|----------|
|                    | ENGLISH OAK  | BLACK          | BEIGE | SAND | PLATINUM |
| Worksurfaces       | •            |                |       |      |          |
| Structure          |              | •              |       | •    |          |
| Cabinets Structure |              | •              | •     | •    | •        |

# \_FINISHES

NOVA

LOW PRESSURE LAMINATES \_\_\_\_\_

ENGLISH OAK BP07

POWDER COATING \_

PL00

PL02

PL05