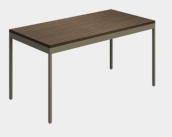

## **DESK & TABLES**

NOVA

Single Pedestal Desk

(Left/Right)

Double Pedestal Desk

(Left/Right)

Support Desk

Printer Table

#### **TABLE & DESK**

Equally practical in private offices or open spaces, the Nova tables follow the basic essence of a work table. Visually lightweight, it can adapt to many business twists and configurations. A direct solution to the support needs for a successful workday.

#### **TABLES**

• Printer Table: 24" x 20" x 26"

• Support Desk: 48" x 29" x 30" | 60" x 29" x 30" | 72" x 29" x 30"