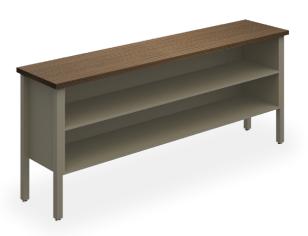

# CREDENZA\_

NOVA

Organization and aesthetics. Every workspace is able to streamline its processes with the integration of a credenza, the perfect option if what we are looking for is to add a work surface, storage, and exhibition. These versatile pieces can be an attractive focal point in your office.

### **CREDENZA**

• Credenza: 60" x 16" x 30" | 72" x 16" x 30"