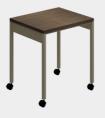

## **DESK & TABLES**

NOVA

Single Pedestal Desk

(Left/Right)

Double Pedestal Desk

(Left/Right)

Support Desk

Printer Table

#### **TABLE & DESK**

Equally practical in private offices or open spaces, the Nova tables follow the basic essence of a work table. Visually lightweight, it can adapt to many business twists and configurations. A direct solution to the support needs for a successful workday.

#### **TABLES**

• Printer Table: 24" x 20" x 26"

• Support Desk: 48" x 29" x 30" | 60" x 29" x 30" | 72" x 29" x 30"