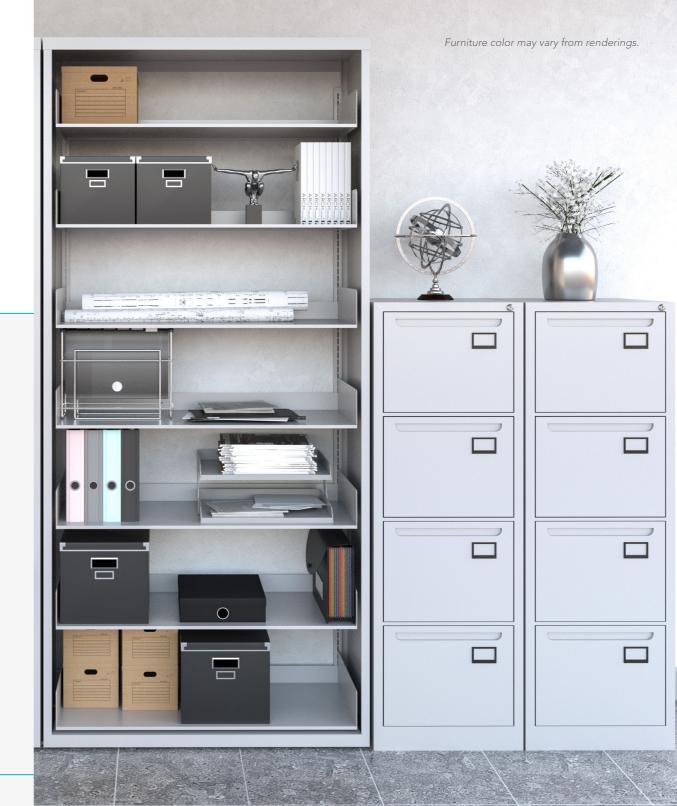

## **CABINETS**

NOVA

Organize and distribute the space in your office. Regardless of the dimensions of your workspace, optimizing each area is always an advantage. With the integration of our resistant Nova metal filing cabinets, you ensure a workstation where order and productivity predominate.

Efficiently manage your documents, work accessories and personal belongings within Nova vertical filing cabinets; available with 2, 3 and 4 drawers.

#### **CABINETS**

• 2 Drawer Cabinet: 18" x 28" x 29"

• 3 Drawer Cabinet: 18" x 28" x 42"

• 4 Drawer Cabinet: 18" x 28" x 53"