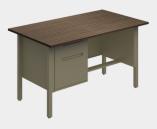

PEDESTAL DESK

Have a great impact on space optimization. Its minimalist structure manages to solve all basic work needs while promoting productivity. The integration of drawers in both options makes them a flexible and versatile solution for various environments and work schemes.

### **DESK**

• Single Pedestal Desk: 48" x 30" x 30" | 60" x 30" x 30" | 72" x 30" x 30"

• Double Pedestal Desk: 60" x 30" x 30" | 72" x 30" x 30"