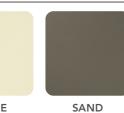

#### **COMPLEMENTS**

Return: 43" x 17" x 30"
 Mobile CPU Holder: 10" x 19" x 5"
 Metal Wastebasket: 12" x 8" x 12"
 Metal Paper Tray: 14" x 10" x 6"

Note: Depth and width shown in nominal dimensions.

|                    | LOW PRESSURE | POWDER COATING |       |      |          |
|--------------------|--------------|----------------|-------|------|----------|
|                    | ENGLISH OAK  | BLACK          | BEIGE | SAND | PLATINUM |
| Worksurfaces       | •            |                |       |      |          |
| Structure          |              | •              |       | •    |          |
| Cabinets Structure |              | •              | •     | •    | •        |

# \_FINISHES

NOVA

LOW PRESSURE LAMINATES \_\_\_\_\_

ENGLISH OAK BP07

POWDER COATING \_

PL00

PL02

PL05