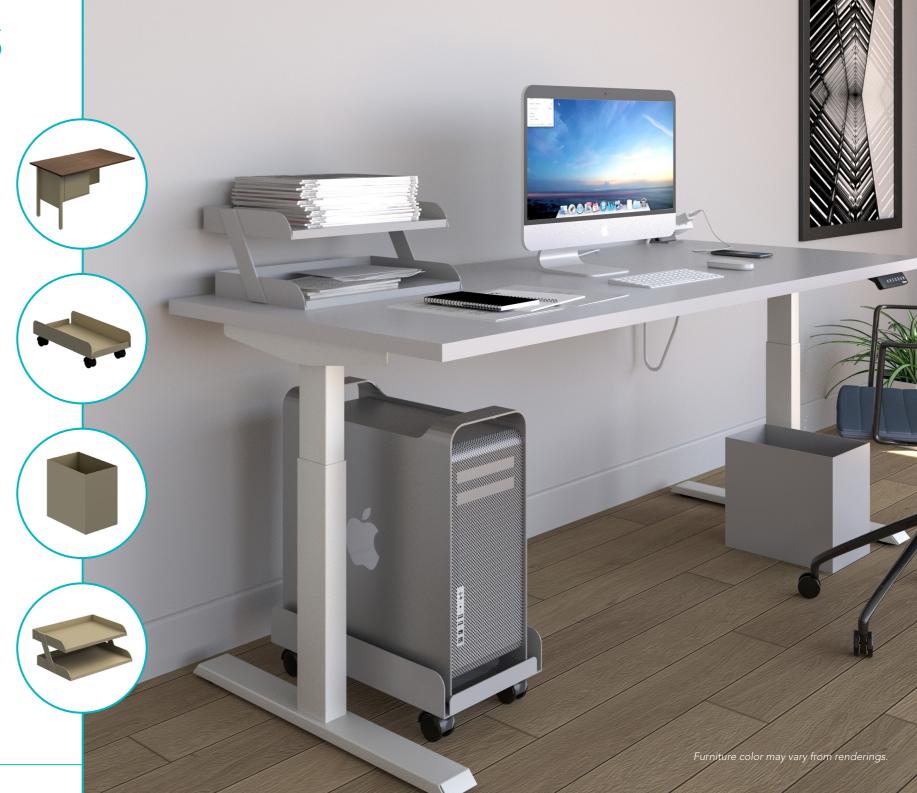

# COMPLEMENTS

NOVA

#### MOBILE CPU HOLDER

Keep the state of your CPU in optimal condition. Its design with slices makes it easier to move and carry out daily cleaning.

#### METAL WASTEBASKET

With our metal wastebasket, control the cleanliness of your spaces by discarding garbage and objects that are cumbersome.

#### METAL PAPER TRAY

Say goodbye to the lost time involved in finding accessories during your workday and create a more efficient environment.

#### **COMPLEMENTS**

Return: 43" x 17" x 30"
 Mobile CPU Holder: 10" x 19" x 5"
 Metal Wastebasket: 12" x 8" x 12"
 Metal Paper Tray: 14" x 10" x 6"

Note: Depth and width shown in nominal dimensions.

|                    | LOW PRESSURE | POWDER COATING |       |      |          |
|--------------------|--------------|----------------|-------|------|----------|
|                    | ENGLISH OAK  | BLACK          | BEIGE | SAND | PLATINUM |
| Worksurfaces       | •            |                |       |      |          |
| Structure          |              | •              |       | •    |          |
| Cabinets Structure |              | •              | •     | •    | •        |