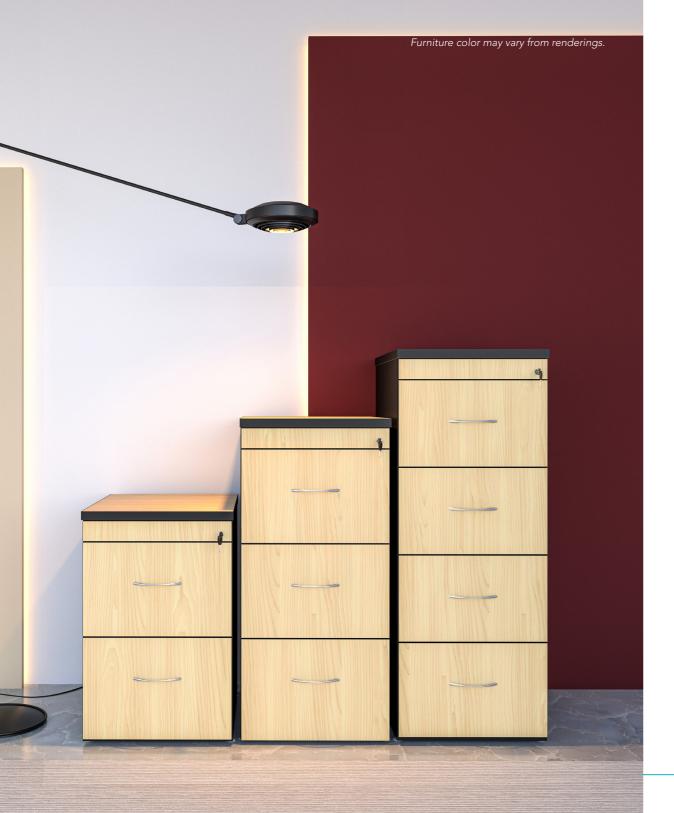

# CABINET VOLT

The minimal design contrasts in finishing colors and stands out with sides in black low pressure; customize the fronts and work surface in pear, maple, or bordeaux colors. Organize projects, store documents, organize invoices, and maintain order in the office.

Thanks to its lock system, feel safe keeping your interiors in the office with limited access. Available with 2, 3, or 4 drawers.

#### **STORAGE**

• Hutch: 63" x 17" x 47" | 72" x 17" x 47"

• Bookcase: 31" x 14" x 60" | 31" x 14" x 72"

• Cabinets: 19" x 24" x 29" | 19" x 24" x 42" | 19" x 24" x 49"

• Credenza: 63" x 22" x 30" | 72" x 22" x 30"