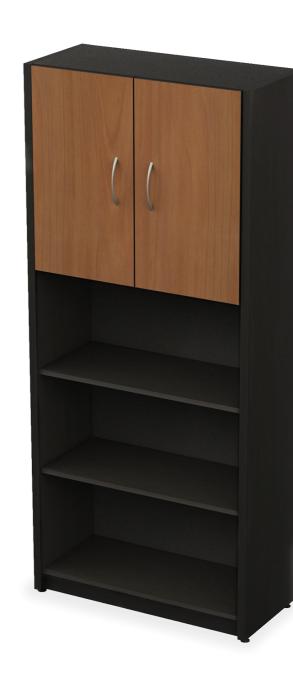

#### HALF-CLOSED BOOKCASE

Complement your workstation with the middle bookcase. At the top, it has doors to keep its interiors hidden.

At the same time, its shelves at the bottom are ideal for displaying decoration elements, like photographs or documents constantly used.

#### **CLOSED BOOKCASE**

Combine all the benefits of an open and closed storage system. Organize and store the elements used in your workday without neglecting the aesthetics and compatibility with the rest of your furniture.