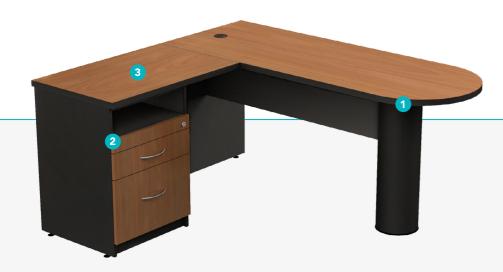

vate the functionality of your workstation by adding the bookcase to the credenza with a lightweight design.

Keep your desk organized and tidy by adding a credenza hutch.

# CABINET VOLT

The minimal design contrasts in finishing colors and stands out with sides in black low pressure; customize the fronts and work surface in pear, maple, or bordeaux colors. Organize projects, store documents, organize invoices, and maintain order in the office.

Thanks to its lock system, feel safe keeping your interiors in the office with limited access. Available with 2, 3, or 4 drawers.



### **\_GROUPS**

VOLT





#### **U-GROUP w/HUTCH**

- 1.- Hutch
- 2.- Credenza
- 3.- Return
- 4.- Peninsula desk

#### **U-GROUP**

- 1.- Credenza
- 2.- Return
- 3.- Peninsula desk

### **\_GROUPS**

VOLT



VOIT



#### L-GROUP

- 1.- Peninsula desk
- 2.- BF pedestal
- 3.- Return

#### **GROUPS**

U-group with hutch: 71" x 92.5" x 77"
 U-group: 63" x 78" x 30"
 L-group: 63" x 63" x 30"

#### **STORAGE**

• Hutch: 63" x 17" x 47" | 72" x 17" x 47"

• Bookcase: 31" x 14" x 60" | 31" x 14" x 72"

• Cabinets: 19" x 24" x 29" | 19" x 24" x 42" | 19" x 24" x 49"

• Credenza: 63" x 22" x 30" | 72" x 22" x 30"

#### **CONFERENCE TABLES**

• Oval: 96" x 42" x 30"

• Rounded: 48" x 30"

Note: Depth and width shown in nominal dimensions.

Furniture color may vary from renderings.





#### LOW PRESSURE LAMINATES

|              | PEAR | MAPLE | BORDEAUX | BLACK |
|--------------|------|-------|----------|-------|
| Worksurfaces | •    | •     | •        |       |
| Body         |      |       |          | •