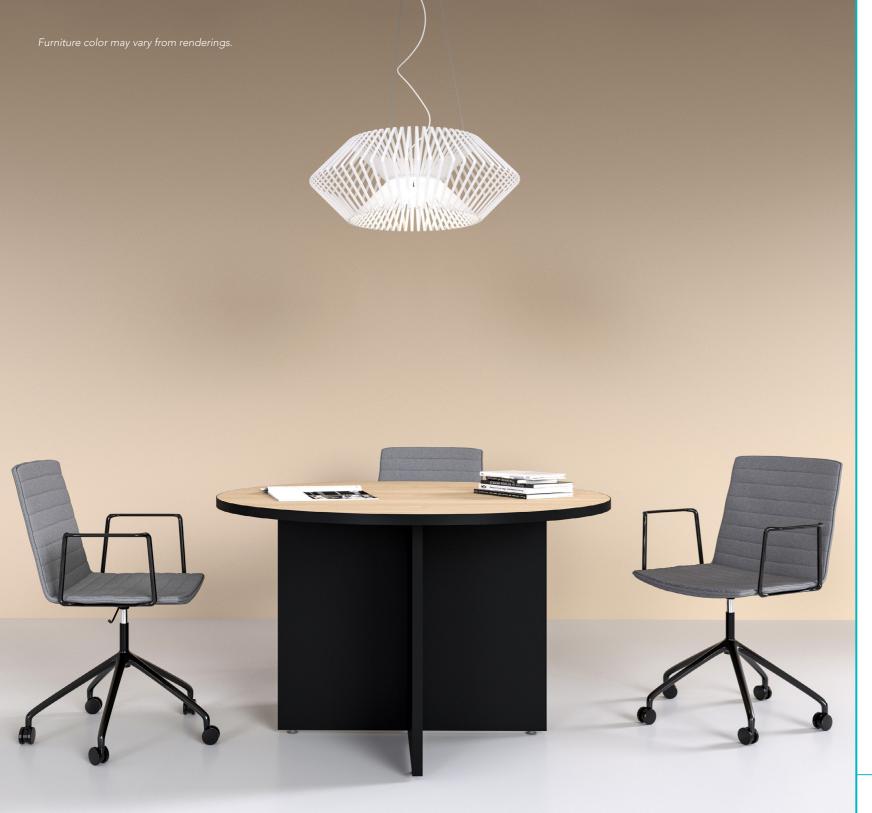

# CONFERENCE VOLT

Get an integral table that is suitable for developing all kinds of meetings. Its size and proportions encourage the exchange of ideas, improve spaces' functionality, and encourage communication.

## CONFERENCE\_

With the Volt line, totally furnish your office and its different areas. Get an optimal work experience with a collaborative space to meet your needs. Develop successful meetings around one of our conference tables, develop and present ideas smoothly, close contracts and follow up on projects. Get to know our 2 options.

#### **CONFERENCE TABLES**

• Oval: 96" x 42" x 30"

• Rounded: 48" x 30"

Note: Depth and width shown in nominal dimensions.

Furniture color may vary from renderings.