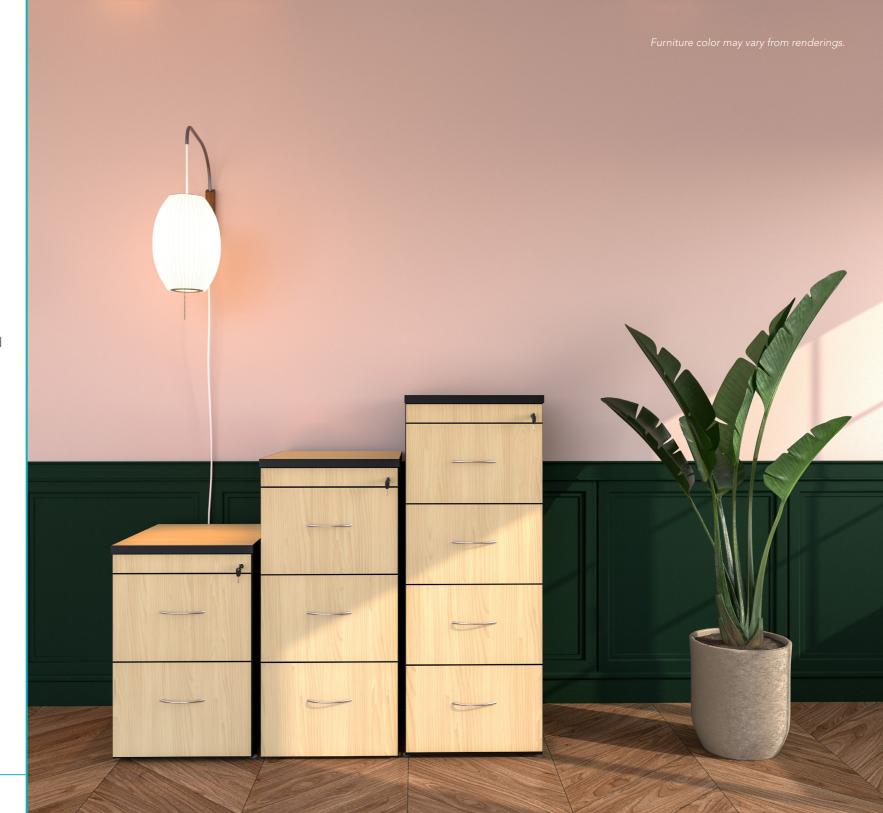

### BOOKCASES

VOLT

#### HALF-CLOSED BOOKCASE

Complement your workstation with the middle bookcase. At the top, it has doors to keep its interiors hidden.

At the same time, its shelves at the bottom are ideal for displaying decoration elements, like photographs or documents constantly used.

#### **CLOSED BOOKCASE**

Combine all the benefits of an open and closed storage system. Organize and store the elements used in your workday without neglecting the aesthetics and compatibility with the rest of your furniture.

# CABINET VOLT

The minimal design contrasts in finishing colors and stands out with sides in black low pressure; customize the fronts and work surface in pear, maple, or bordeaux colors. Organize projects, store documents, organize invoices, and maintain order in the office.

Thanks to its lock system, feel safe keeping your interiors in the office with limited access. Available with 2, 3, or 4 drawers.