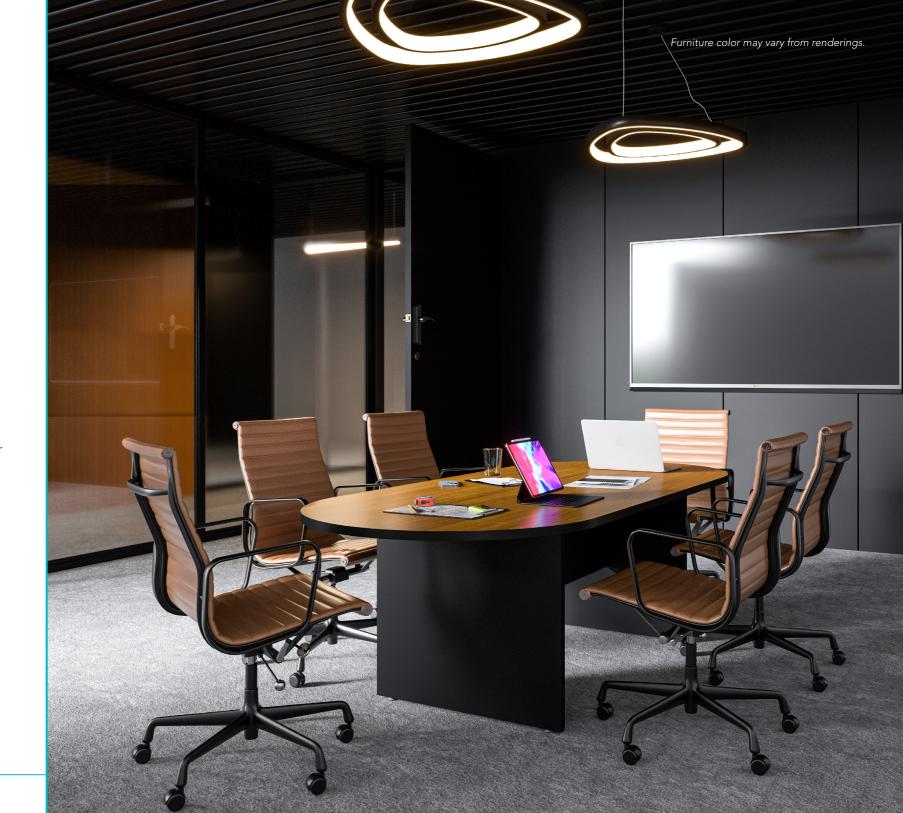

# CONFERENCE VOLT

Get an integral table that is suitable for developing all kinds of meetings. Its size and proportions encourage the exchange of ideas, improve spaces' functionality, and encourage communication.

It also promotes conversations led by a lead moderator or conducted by different groups of people.

## CONFERENCE\_

With the Volt line, totally furnish your office and its different areas. Get an optimal work experience with a collaborative space to meet your needs. Develop successful meetings around one of our conference tables, develop and present ideas smoothly, close contracts and follow up on projects. Get to know our 2 options.

#### **CONFERENCE TABLES**

• Oval: 96" x 42" x 30"

• Rounded: 48" x 30"

Note: Depth and width shown in nominal dimensions.

Furniture color may vary from renderings.