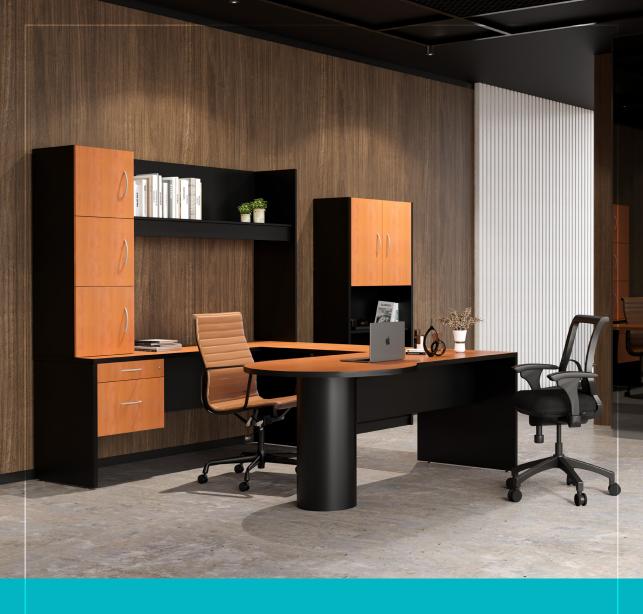

#### **U-GROUP w/HUTCH**

- 1.- Hutch
- 2.- Credenza
- 3.- Return
- 4.- Peninsula desk

#### **GROUPS**

U-group with hutch: 71" x 92.5" x 77"
 U-group: 63" x 78" x 30"
 L-group: 63" x 63" x 30"

#### **STORAGE**

• Hutch: 63" x 17" x 47" | 72" x 17" x 47"

• Bookcase: 31" x 14" x 60" | 31" x 14" x 72"

• Cabinets: 19" x 24" x 29" | 19" x 24" x 42" | 19" x 24" x 49"

• Credenza: 63" x 22" x 30" | 72" x 22" x 30"