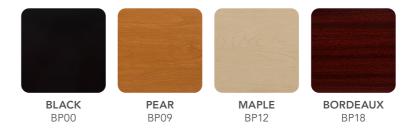

# CABINET VOLT

The minimal design contrasts in finishing colors and stands out with sides in black low pressure; customize the fronts and work surface in pear, maple, or bordeaux colors. Organize projects, store documents, organize invoices, and maintain order in the office.

#### LOW PRESSURE LAMINATES

|              | PEAR | MAPLE | BORDEAUX | BLACK |
|--------------|------|-------|----------|-------|
| Worksurfaces | •    | •     | •        |       |
| Body         |      |       |          | •     |