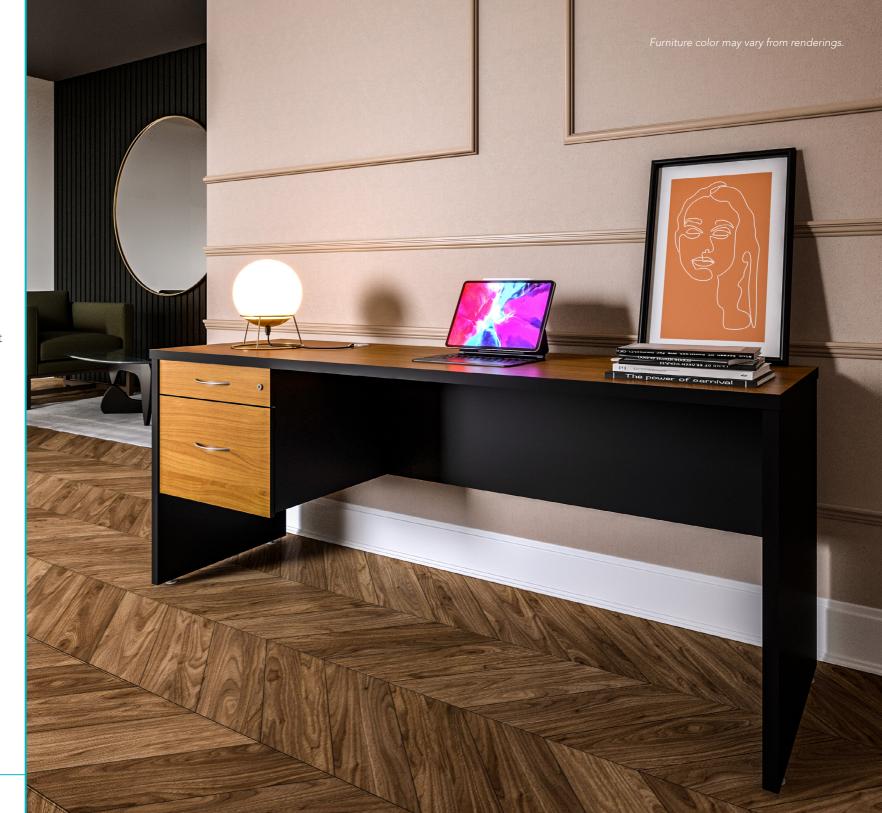

# CREDENZA

Make the most of the spaces with elements that elevate the functionality of each area. With simple lines and high versatility, the Credenza Volt can quickly respond to the most immediate labor needs of an administrative or operational workstation.

Create a configuration where order predominates thanks to its design with cable grommets. Give ample space to use gadgets without sacrificing a clean and organized environment. It uses its two sliding drawers to keep work tools and personal belongings on hand.