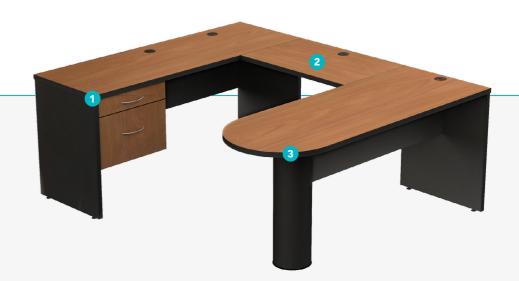

storage system. Organize and store the elements used in your workday without neglecting the aesthetics and compatibility with the rest of your furniture.





### CREDENZA HUTCH\_

VOLI

Elevate the functionality of your workstation by adding the bookcase to the credenza with a lightweight design.

Keep your desk organized and tidy by adding a credenza hutch.

# CABINET VOLT

The minimal design contrasts in finishing colors and stands out with sides in black low pressure; customize the fronts and work surface in pear, maple, or bordeaux colors. Organize projects, store documents, organize invoices, and maintain order in the office.

Thanks to its lock system, feel safe keeping your interiors in the office with limited access. Available with 2, 3, or 4 drawers.



### **\_GROUPS**

VOLT





#### **U-GROUP w/HUTCH**

- 1.- Hutch
- 2.- Credenza
- 3.- Return
- 4.- Peninsula desk

#### **U-GROUP**

- 1.- Credenza
- 2.- Return
- 3.- Peninsula desk

### **\_GROUPS**

VOLT



VOIT



#### L-GROUP

- 1.- Peninsula desk
- 2.- BF pedestal
- 3.- Return

#### **GROUPS**

U-group with hutch: 71" x 92.5" x 77"
 U-group: 63" x 78" x 30"
 L-group: 63" x 63" x 30"

#### **STORAGE**

• Hutch: 63" x 17" x 47" | 72" x 17" x 47"

• Bookcase: 31" x 14" x 60" | 31" x 14" x 72"

• Cabinets: 19" x 24" x 29" | 19" x 24" x 42" | 19" x 24" x 49"

• Credenza: 63" x 22" x 30" | 72" x 22" x 30"

#### **CONFERENCE TABLES**

• Oval: 96" x 42" x 30"

• Rounded: 48" x 30"

Note: Depth and width shown in nominal dimensions.

Furniture color may vary from renderings.





#### LOW PRESSURE LAMINATES

|