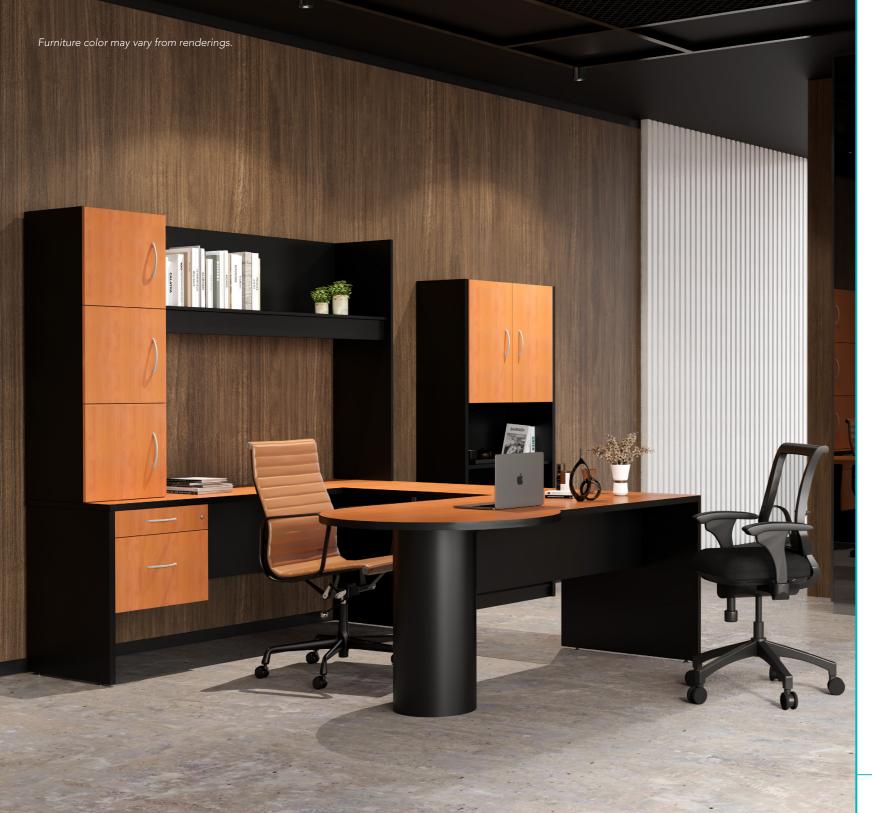

#### **U-GROUP w/HUTCH**

- 1.- Hutch
- 2.- Credenza
- 3.- Return
- 4.- Peninsula desk

#### **U-GROUP**

- 1.- Credenza
- 2.- Return
- 3.- Peninsula desk

#### L-GROUP

- 1.- Peninsula desk
- 2.- BF pedestal
- 3.- Return