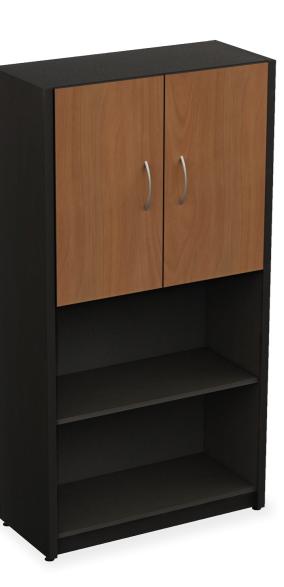

#### HALF-CLOSED BOOKCASE

Complement your workstation with the middle bookcase. At the top, it has doors to keep its interiors hidden.

At the same time, its shelves at the bottom are ideal for displaying decoration elements, like photographs or documents constantly used.

#### **CLOSED BOOKCASE**

Combine all the benefits of an open and closed storage system. Organize and store the elements used in your workday without neglecting the aesthetics and compatibility with the rest of your furniture.