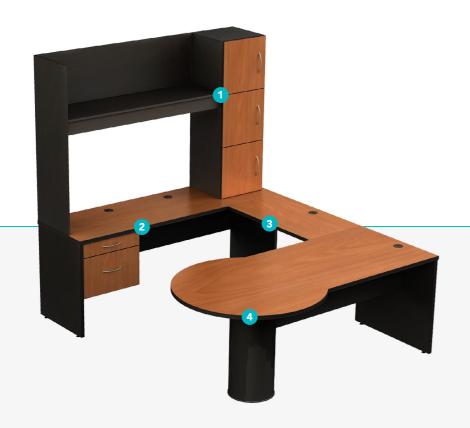

#### **U-GROUP w/HUTCH**

- 1.- Hutch
- 2.- Credenza
- 3.- Return
- 4.- Peninsula desk