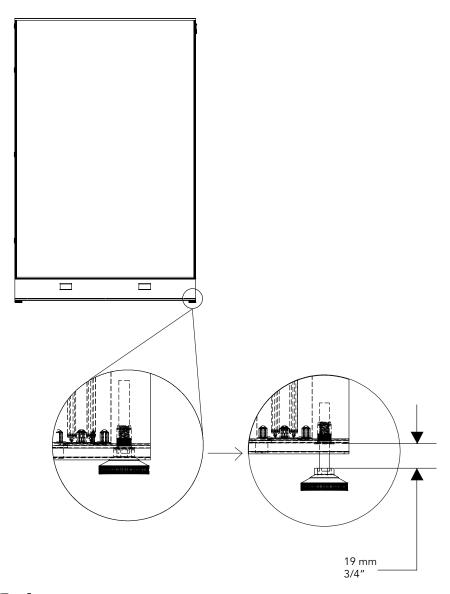

## Wedge System

1 . Adjust the bulkhead levelers to 3/4 inch. height.

2. Remove the End caps as well as the Top cap from the panel; allign the Multi-ways Post (B) to the side of the panel.

3. Using the wedge system, place the wedge joints of the panel and the post together, use the 1/4"  $\times$  2" Allen Screw (D) to fix them.