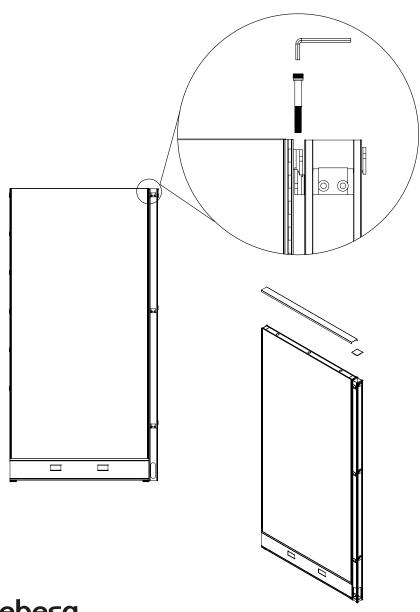

## Wedge System

1 . Adjust the bulkhead levelers to 3/4 inch. height.

2. Remove the End caps as well as the Top cap from the panel; allign the Multi-ways Post (B) to the side of the panel.

3. Using the wedge system, place the wedge joints of the panel and the post together, use the 1/4"  $\times$  2" Allen Screw (D) to fix them.

6. Place the End Cap (C) to cover the Post (B) space.

7. Place the Top caps and make sure assembly is stiff and stable.