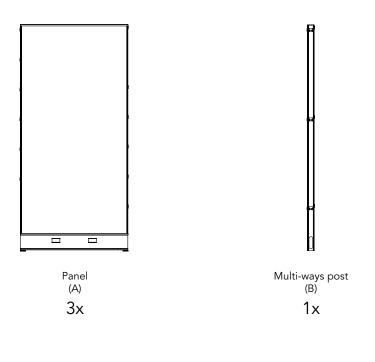

## Wedge System

1 . Adjust the bulkhead levelers to 3/4 inch. height.

2. Remove the End caps as well as the Top cap from the panel; allign the Multi-ways Post (B) to the side of the panel.

3. Using the wedge system, place the wedge joints of the panel and the post together, use the 1/4"  $\times$  2" Allen Screw (D) to fix them.