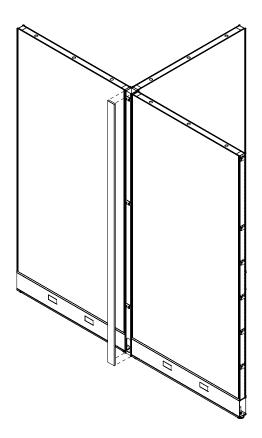

6. Place the End Cap (C) to cover the Post (B) space.

7. Place the Top caps and make sure assembly is stiff and stable.