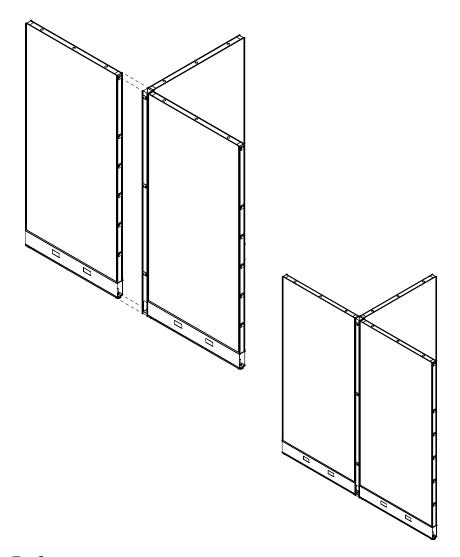

## Wedge System

1 . Adjust the bulkhead levelers to 3/4 inch. height.

2. Remove the End caps as well as the Top cap from the panel; allign the Multi-ways Post (B) to the side of the panel.

3. Using the wedge system, place the wedge joints of the panel and the post together, use the 1/4"  $\times$  2" Allen Screw (D) to fix them.

4. Repeat the process of the wedge system to fix the first panel with the post perpendicularly to the second panel (A).

 ${\bf 5.} \ \ {\bf Repeat \ the \ process \ of \ the \ wedge \ system \ to \ fix \ the \ Panels \ (A) \ into \ a \ T.}$ 

6. Place the End Cap (C) to cover the Post (B) space.

7. Place the Top caps and make sure assembly is stiff and stable.