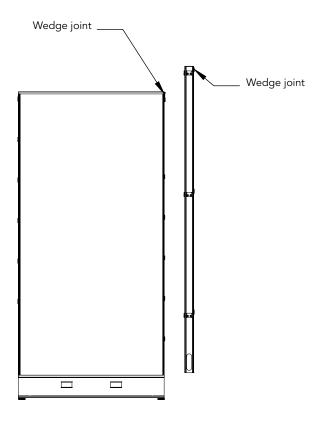

## Wedge System

1 . Adjust the bulkhead levelers to 3/4 inch. height.

2. Remove the End caps as well as the Top cap from the panel; allign the Multi-ways Post (B) to the side of the panel.

3. Using the wedge system, place the wedge joints of the panel and the post together, use the 1/4"  $\times$  2" Allen Screw (D) to fix them.