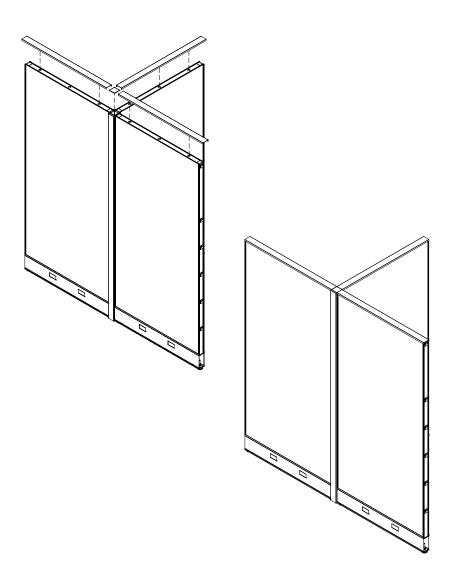

## Wedge System

1 . Adjust the bulkhead levelers to 3/4 inch. height.

2. Remove the End caps as well as the Top cap from the panel; allign the Multi-ways Post (B) to the side of the panel.

3. Using the wedge system, place the wedge joints of the panel and the post together, use the 1/4"  $\times$  2" Allen Screw (D) to fix them.

4. Repeat the process of the wedge system to fix the first panel with the post perpendicularly to the second panel (A).

 ${\bf 5.} \ \ {\bf Repeat \ the \ process \ of \ the \ wedge \ system \ to \ fix \ the \ Panels \ (A) \ into \ a \ T.}$ 

6. Place the End Cap (C) to cover the Post (B) space.

7. Place the Top caps and make sure assembly is stiff and stable.