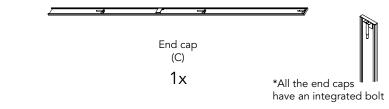

6. Place the End Cap (C) to cover the Post (B) space.

7. Place the Top caps and make sure assembly is stiff and stable.