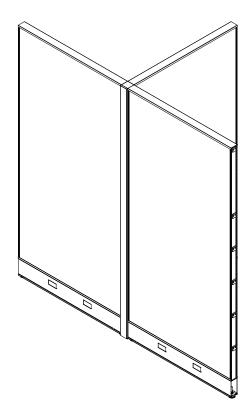

## Wedge System

1 . Adjust the bulkhead levelers to 3/4 inch. height.

2. Remove the End caps as well as the Top cap from the panel; allign the Multi-ways Post (B) to the side of the panel.

3. Using the wedge system, place the wedge joints of the panel and the post together, use the 1/4"  $\times$  2" Allen Screw (D) to fix them.

4. Repeat the process of the wedge system to fix the first panel with the post perpendicularly to the second panel (A).

 ${\bf 5.} \ \ {\bf Repeat \ the \ process \ of \ the \ wedge \ system \ to \ fix \ the \ Panels \ (A) \ into \ a \ T.}$ 

6. Place the End Cap (C) to cover the Post (B) space.

7. Place the Top caps and make sure assembly is stiff and stable.