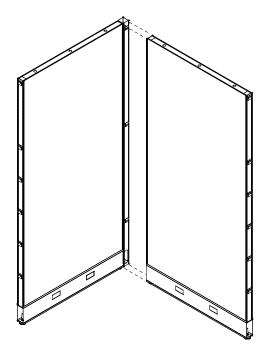

## Wedge System

1 . Adjust the bulkhead levelers to 3/4 inch. height.

2. Remove the End caps as well as the Top cap from the panel; allign the Multi-ways Post (B) to the side of the panel.

3. Using the wedge system, place the wedge joints of the panel and the post together, use the 1/4"  $\times$  2" Allen Screw (D) to fix them.

4. Repeat the process of the wedge system to fix the first panel with the post perpendicularly to the second panel (A).

 ${\bf 5.} \ \ {\bf Repeat \ the \ process \ of \ the \ wedge \ system \ to \ fix \ the \ Panels \ (A) \ into \ a \ T.}$ 