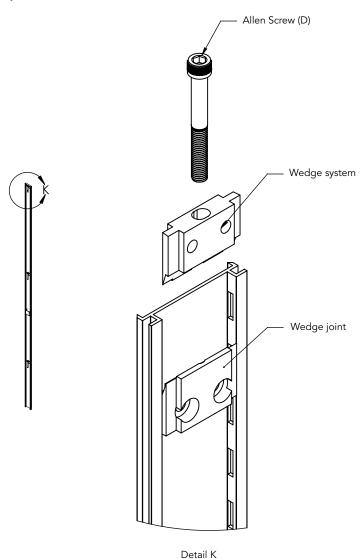

## Wedge System

1 . Adjust the bulkhead levelers to 3/4 inch. height.

2. Remove the End caps as well as the Top cap from the panel; allign the Multi-ways Post (B) to the side of the panel.

3. Using the wedge system, place the wedge joints of the panel and the post together, use the 1/4"  $\times$  2" Allen Screw (D) to fix them.

4. Repeat the process of the wedge system to fix the first panel with the post perpendicularly to the second panel (A).

 ${\bf 5.} \ \ {\bf Repeat \ the \ process \ of \ the \ wedge \ system \ to \ fix \ the \ Panels \ (A) \ into \ a \ T.}$ 