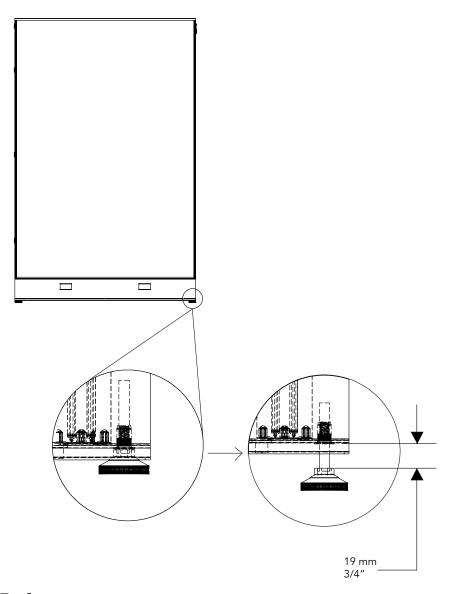

## Wedge System

 ${f 1}$  . Adjust the bulkhead levelers to 3/4 inch. height.

2. Remove the End caps as well as the Top cap from the panel; allign the Multi-ways Post (B) to the side of the panel.

3. Using the Wedge System, place the Wedge Joints of the Panel and the Post together, use the 1/4"  $\times$  2" Allen Screw (D) to fix them.