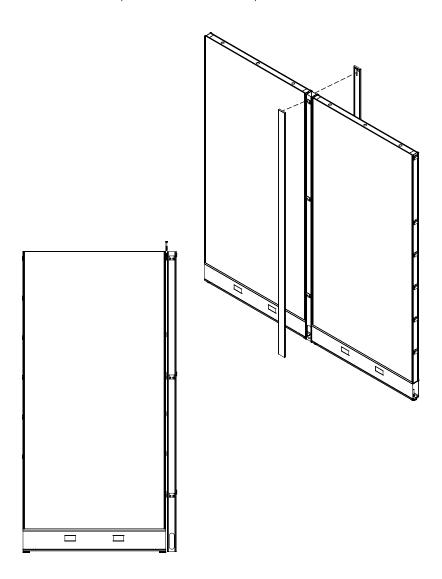

## Wedge System

 ${f 1}$  . Adjust the bulkhead levelers to 3/4 inch. height.

2. Remove the End caps as well as the Top cap from the panel; allign the Multi-ways Post (B) to the side of the panel.

3. Using the Wedge System, place the Wedge Joints of the Panel and the Post together, use the 1/4"  $\times$  2" Allen Screw (D) to fix them.

4. Repeat the process of the Wedge System to fix the first Panel with the Post to the second Panel.

 $5. \ \, \text{Place the End Caps (C) to cover the Post (B) spaces.}$ 

6. Place the Top Caps and make sure assembly is stiff and stable.