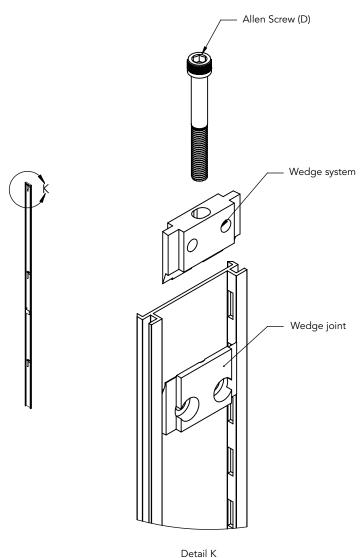

## Wedge System

 ${f 1}$  . Adjust the bulkhead levelers to 3/4 inch. height.

2. Remove the End caps as well as the Top cap from the panel; allign the Multi-ways Post (B) to the side of the panel.

3. Using the Wedge System, place the Wedge Joints of the Panel and the Post together, use the 1/4"  $\times$  2" Allen Screw (D) to fix them.

4. Repeat the process of the Wedge System to fix the first Panel with the Post to the second Panel.

 $5. \ \, \text{Place the End Caps (C) to cover the Post (B) spaces.}$ 

6. Place the Top Caps and make sure assembly is stiff and stable.