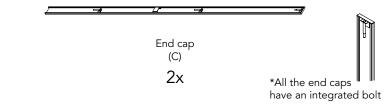

4. Repeat the process of the Wedge System to fix the first Panel with the Post to the second Panel.

 $5. \ \, \text{Place the End Caps (C) to cover the Post (B) spaces.}$ 

6. Place the Top Caps and make sure assembly is stiff and stable.