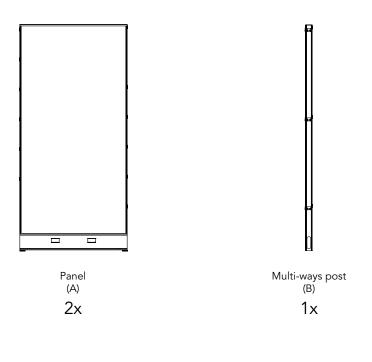

## Wedge System

 ${f 1}$  . Adjust the bulkhead levelers to 3/4 inch. height.

2. Remove the End caps as well as the Top cap from the panel; allign the Multi-ways Post (B) to the side of the panel.

3. Using the Wedge System, place the Wedge Joints of the Panel and the Post together, use the 1/4"  $\times$  2" Allen Screw (D) to fix them.