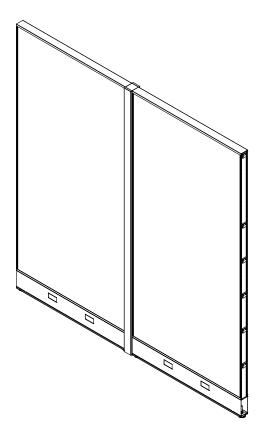

## Wedge System

 ${f 1}$  . Adjust the bulkhead levelers to 3/4 inch. height.

2. Remove the End caps as well as the Top cap from the panel; allign the Multi-ways Post (B) to the side of the panel.

3. Using the Wedge System, place the Wedge Joints of the Panel and the Post together, use the 1/4"  $\times$  2" Allen Screw (D) to fix them.

4. Repeat the process of the Wedge System to fix the first Panel with the Post to the second Panel.

 $5. \ \, \text{Place the End Caps (C) to cover the Post (B) spaces.}$ 

6. Place the Top Caps and make sure assembly is stiff and stable.