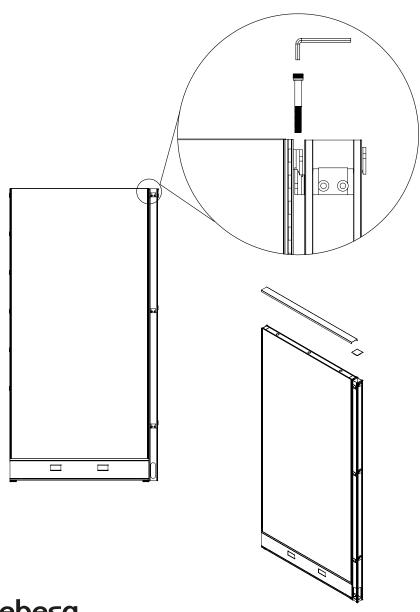

## Wedge System

 ${f 1}$  . Adjust the bulkhead levelers to 3/4 inch. height.

2. Remove the End caps as well as the Top cap from the panel; allign the Multi-ways Post (B) to the side of the panel.

3. Using the Wedge System, place the Wedge Joints of the Panel and the Post together, use the 1/4"  $\times$  2" Allen Screw (D) to fix them.

4. Repeat the process of the Wedge System to fix the first Panel with the Post to the second Panel.

 $5. \ \, \text{Place the End Caps (C) to cover the Post (B) spaces.}$ 

6. Place the Top Caps and make sure assembly is stiff and stable.