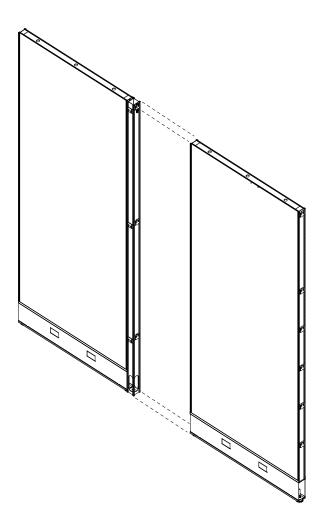

## Wedge System

 ${f 1}$  . Adjust the bulkhead levelers to 3/4 inch. height.

2. Remove the End caps as well as the Top cap from the panel; allign the Multi-ways Post (B) to the side of the panel.

3. Using the Wedge System, place the Wedge Joints of the Panel and the Post together, use the 1/4"  $\times$  2" Allen Screw (D) to fix them.

4. Repeat the process of the Wedge System to fix the first Panel with the Post to the second Panel.

 $5. \ \, \text{Place the End Caps (C) to cover the Post (B) spaces.}$ 

6. Place the Top Caps and make sure assembly is stiff and stable.