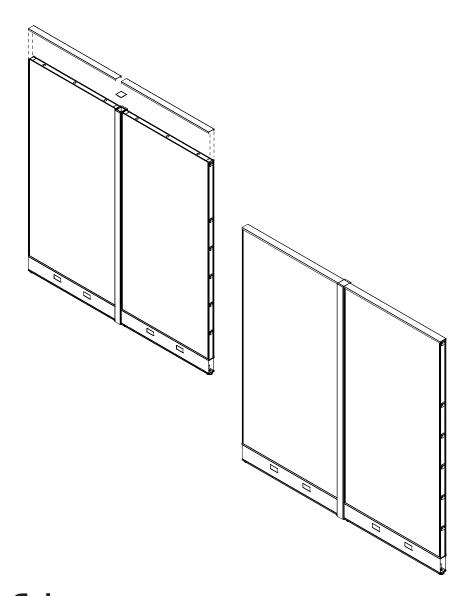

4. Repeat the process of the Wedge System to fix the first Panel with the Post to the second Panel.

 $5. \ \, \text{Place the End Caps (C) to cover the Post (B) spaces.}$ 

6. Place the Top Caps and make sure assembly is stiff and stable.