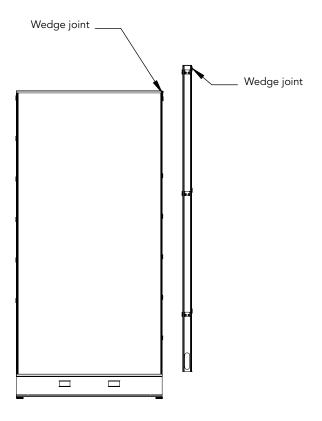

## Wedge System

 ${f 1}$  . Adjust the bulkhead levelers to 3/4 inch. height.

2. Remove the End caps as well as the Top cap from the panel; allign the Multi-ways Post (B) to the side of the panel.

3. Using the Wedge System, place the Wedge Joints of the Panel and the Post together, use the 1/4"  $\times$  2" Allen Screw (D) to fix them.

4. Repeat the process of the Wedge System to fix the first Panel with the Post to the second Panel.

 $5. \ \, \text{Place the End Caps (C) to cover the Post (B) spaces.}$ 

6. Place the Top Caps and make sure assembly is stiff and stable.