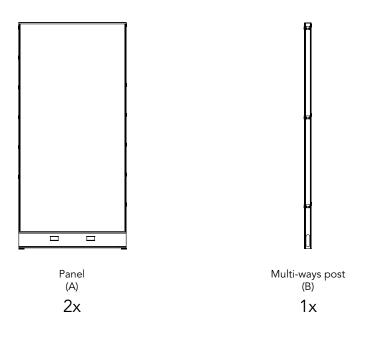

## ASSEMBLY MANUAL PANEL TO POST UNION 90°

Questions?

Call Toll Free +1-505-620-5666 or email warranty@gebesa.com

Wedge System

 ${f 1}$  . Adjust the bulkhead levelers to 3/4 inch. height.

2. Remove the End caps as well as the Top cap from the panel; allign the Multi-ways Post (B) to the side of the panel.

3. Using the Wedge System, place the Wedge Joints of the Panel and the Post together, use the 1/4"  $\times$  2" Allen Screw (D) to fix them.

4. Repeat the process of the wedge system to fix the first panel with the post perpendicularly to the second panel (A).