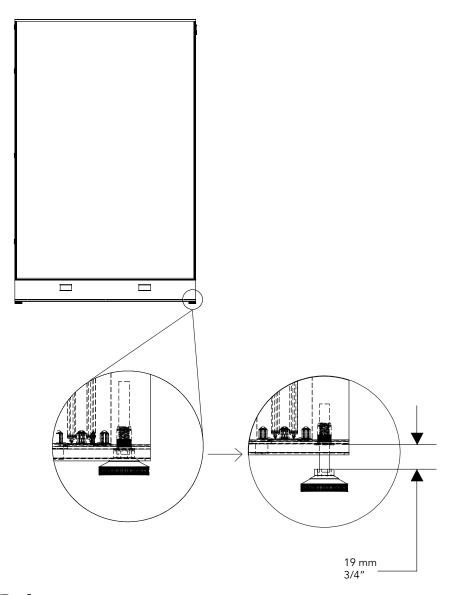

## ASSEMBLY MANUAL PANEL TO POST UNION 90°

Questions?

Call Toll Free +1-505-620-5666 or email warranty@gebesa.com

Wedge System

 ${f 1}$  . Adjust the bulkhead levelers to 3/4 inch. height.

2. Remove the End caps as well as the Top cap from the panel; allign the Multi-ways Post (B) to the side of the panel.