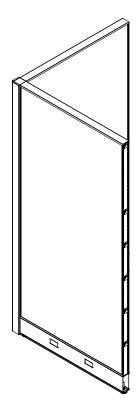

## ASSEMBLY MANUAL PANEL TO POST UNION 90°

Questions?

Call Toll Free +1-505-620-5666 or email warranty@gebesa.com

Wedge System

 ${f 1}$  . Adjust the bulkhead levelers to 3/4 inch. height.

2. Remove the End caps as well as the Top cap from the panel; allign the Multi-ways Post (B) to the side of the panel.

3. Using the Wedge System, place the Wedge Joints of the Panel and the Post together, use the 1/4"  $\times$  2" Allen Screw (D) to fix them.

4. Repeat the process of the wedge system to fix the first panel with the post perpendicularly to the second panel (A).

 $5. \ \, \text{Place the End Caps (C) to cover the Post (B) spaces}.$ 

6. Place the Top Caps and make sure assemble is stiff and stable.