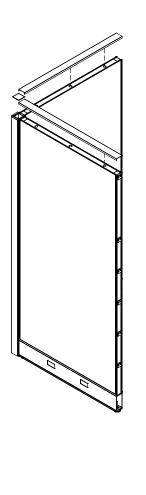

## ASSEMBLY MANUAL PANEL TO POST UNION 90°

Questions?

Call Toll Free +1-505-620-5666 or email warranty@gebesa.com

Wedge System

 ${f 1}$  . Adjust the bulkhead levelers to 3/4 inch. height.

2. Remove the End caps as well as the Top cap from the panel; allign the Multi-ways Post (B) to the side of the panel.

3. Using the Wedge System, place the Wedge Joints of the Panel and the Post together, use the 1/4"  $\times$  2" Allen Screw (D) to fix them.

4. Repeat the process of the wedge system to fix the first panel with the post perpendicularly to the second panel (A).

 $5. \ \, \text{Place the End Caps (C) to cover the Post (B) spaces}.$ 

6. Place the Top Caps and make sure assemble is stiff and stable.