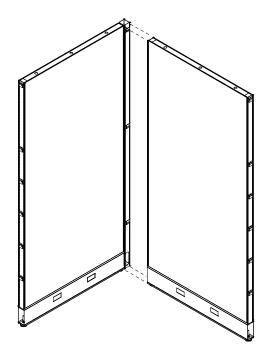

## ASSEMBLY MANUAL PANEL TO POST UNION 90°

Questions?

Call Toll Free +1-505-620-5666 or email warranty@gebesa.com

Wedge System

 ${f 1}$  . Adjust the bulkhead levelers to 3/4 inch. height.

2. Remove the End caps as well as the Top cap from the panel; allign the Multi-ways Post (B) to the side of the panel.

3. Using the Wedge System, place the Wedge Joints of the Panel and the Post together, use the 1/4"  $\times$  2" Allen Screw (D) to fix them.

4. Repeat the process of the wedge system to fix the first panel with the post perpendicularly to the second panel (A).

 $5. \ \, \text{Place the End Caps (C) to cover the Post (B) spaces}.$ 

6. Place the Top Caps and make sure assemble is stiff and stable.