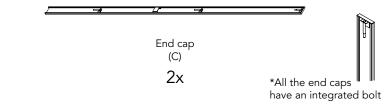

 $5. \ \, \text{Place the End Caps (C) to cover the Post (B) spaces}.$ 

6. Place the Top Caps and make sure assemble is stiff and stable.