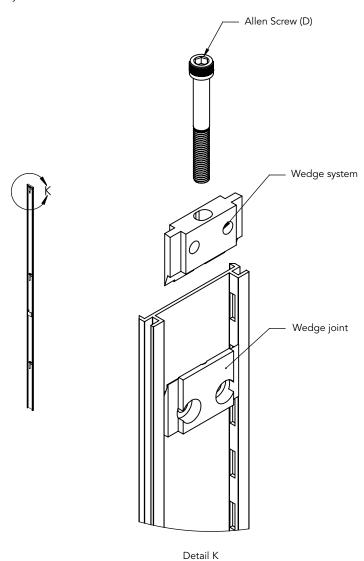

3. Using the Wedge System, place the Wedge Joints of the Panel and the Post together, use the 1/4"  $\times$  2" Allen Screw (D) to fix them.

4. Repeat the process of the wedge system to fix the first panel with the post perpendicularly to the second panel (A).