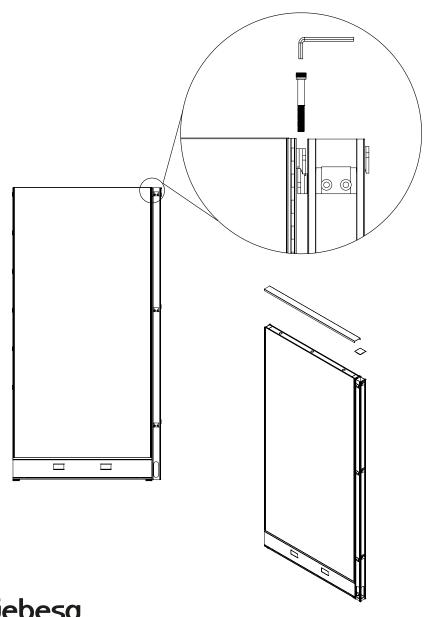

 $5. \ \, \text{Place the End Caps (C) to cover the Post (B) spaces}.$ 

6. Place the Top Caps and make sure assemble is stiff and stable.