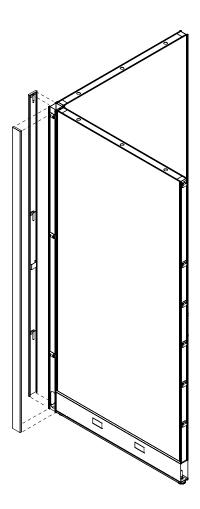

## ASSEMBLY MANUAL PANEL TO POST UNION 90°

Questions?

Call Toll Free +1-505-620-5666 or email warranty@gebesa.com

Wedge System

 ${f 1}$  . Adjust the bulkhead levelers to 3/4 inch. height.

2. Remove the End caps as well as the Top cap from the panel; allign the Multi-ways Post (B) to the side of the panel.

3. Using the Wedge System, place the Wedge Joints of the Panel and the Post together, use the 1/4"  $\times$  2" Allen Screw (D) to fix them.

4. Repeat the process of the wedge system to fix the first panel with the post perpendicularly to the second panel (A).

 $5. \ \, \text{Place the End Caps (C) to cover the Post (B) spaces}.$ 

6. Place the Top Caps and make sure assemble is stiff and stable.